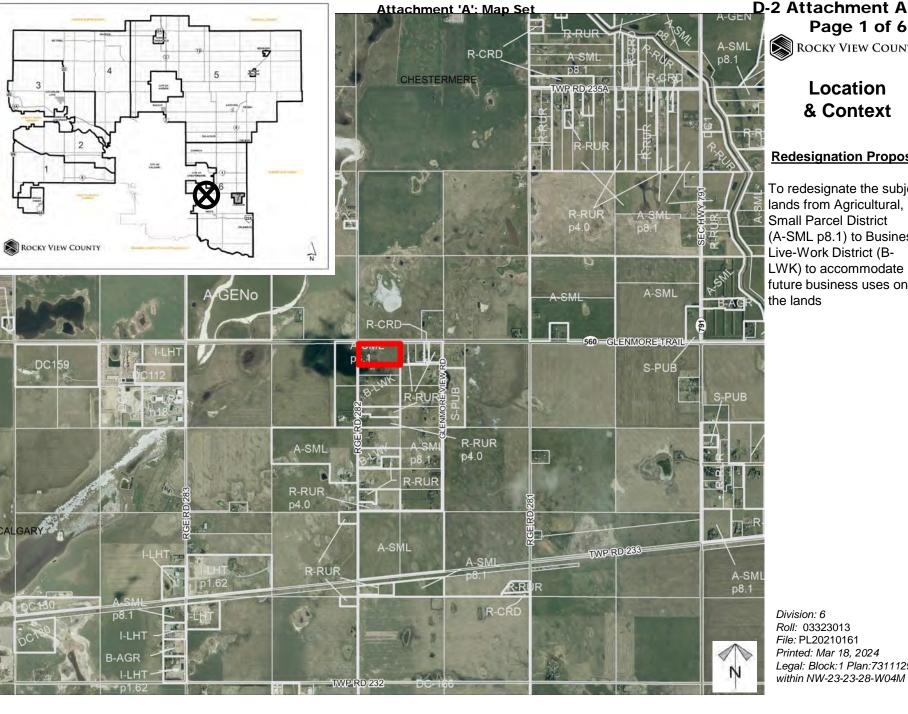

### Location & Context

#### **Redesignation Proposal**

To redesignate the subject lands from Agricultural, **Small Parcel District** (A-SML p8.1) to Business, Live-Work District (B-LWK) to accommodate future business uses on the lands

Division: 6 Roll: 03323013 File: PL20210161 Printed: Mar 18, 2024 Legal: Block:1 Plan:7311129