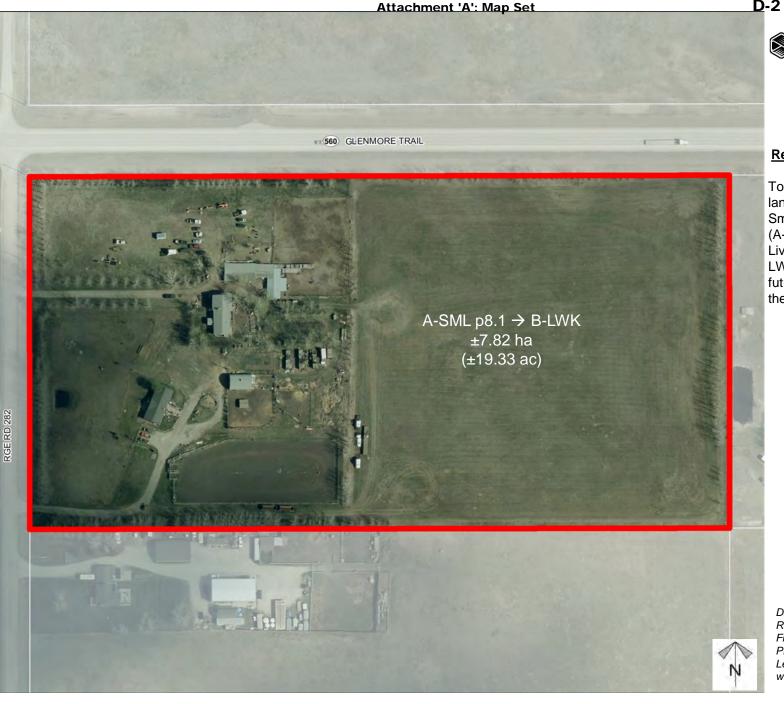

#### **Redesignation Proposal**

To redesignate the subject lands from Agricultural, Small Parcel District (A-SML p8.1) to Business, Live-Work District (B-LWK) to accommodate future business uses on the lands

Division: 6
Roll: 03323013
File: PL20210161
Printed: Mar 18, 2024
Legal: Block: 1 Plan: 7311129
within NW-23-23-28-W04M

Attachment 'A': Map Set

ROPOSED SHOP

ROPOSED BERMS

HWY 560

EXISTING RESIDENCE
TO BE CONVERTED TO OFFICE