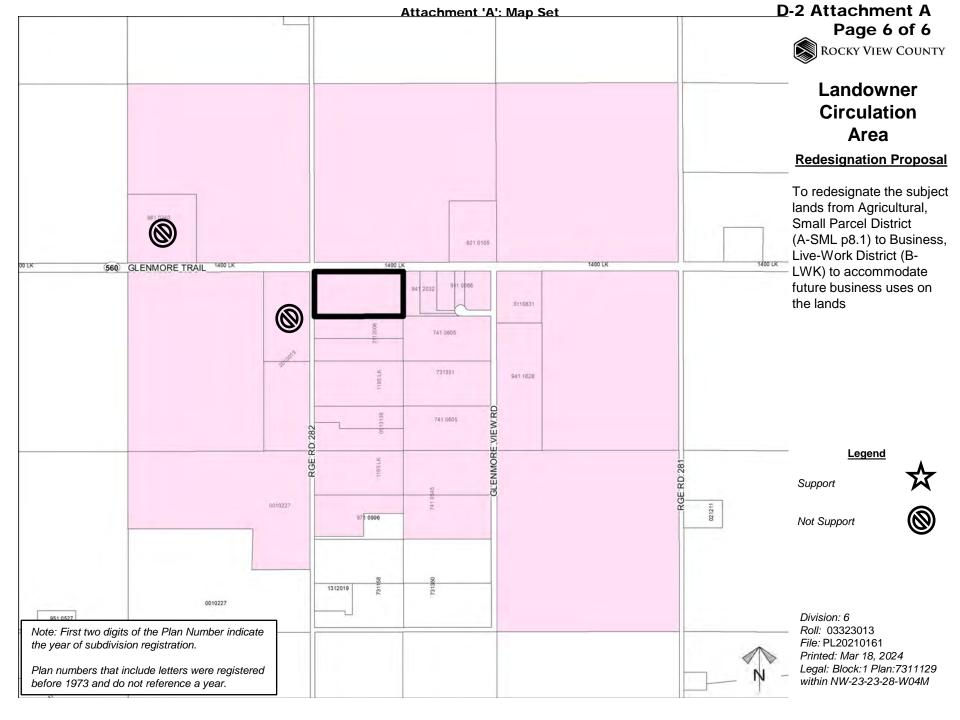

#### **Redesignation Proposal**

To redesignate the subject lands from Agricultural, **Small Parcel District** (A-SML p8.1) to Business, Live-Work District (B-LWK) to accommodate future business uses on the lands

Division: 6 Roll: 03323013 File: PL20210161 Printed: Mar 18, 2024 Legal: Block:1 Plan:7311129

within NW-23-23-28-W04M