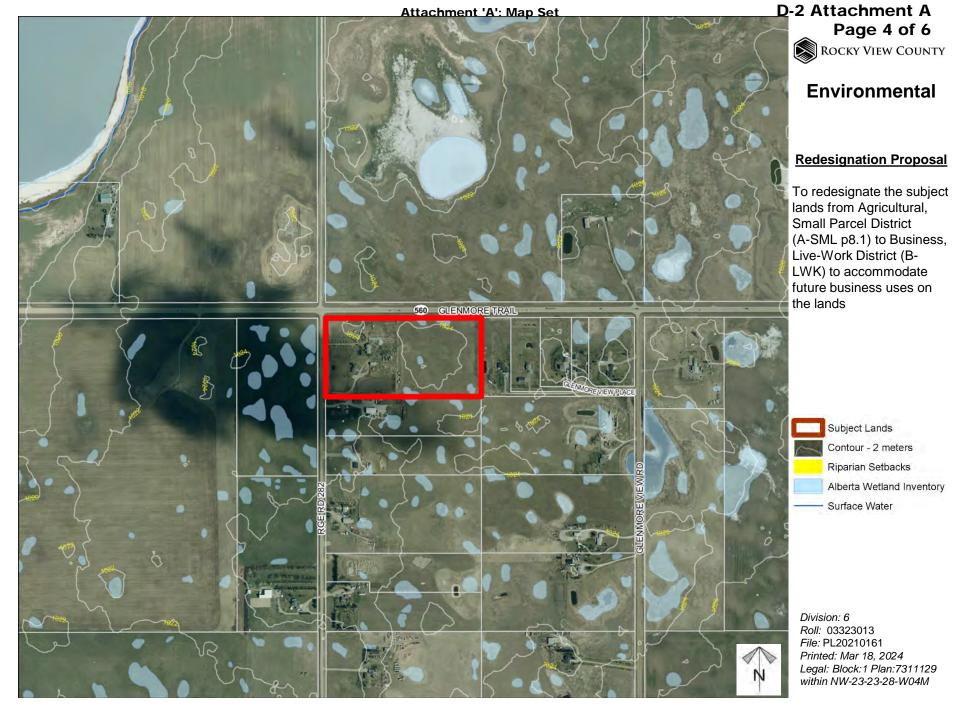

#### **Redesignation Proposal**

To redesignate the subject lands from Agricultural, Small Parcel District (A-SML p8.1) to Business, Live-Work District (B-LWK) to accommodate future business uses on the lands

PROPOSED STORM POND LOCATION

Division: 6
Roll: 03323013
File: PL20210161
Printed: Mar 18, 2024
Legal: Block:1 Plan:7311129
within NW-23-23-28-W04M