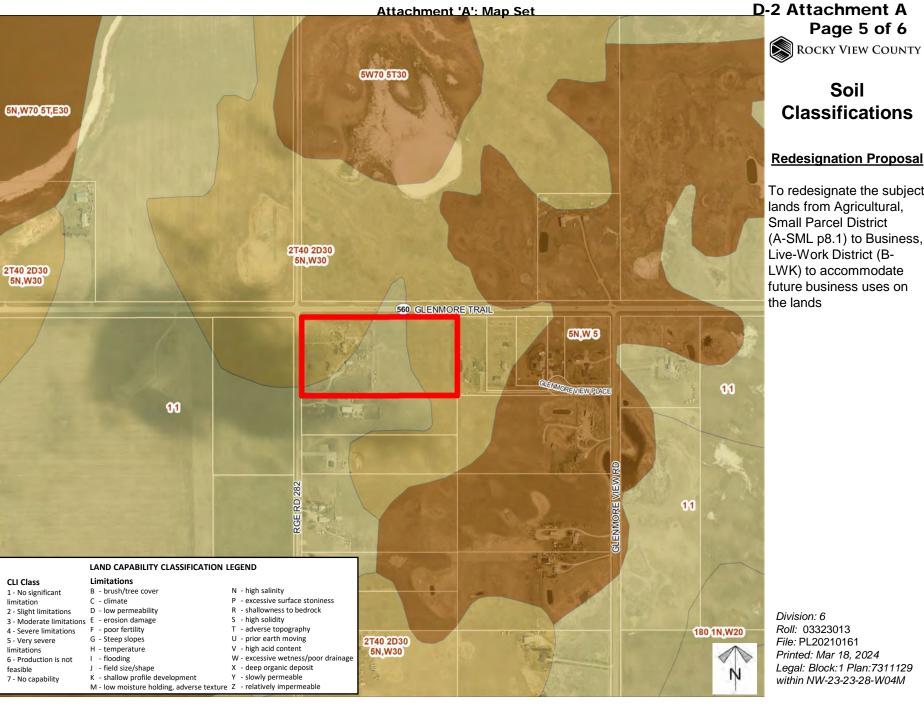

# Soil **Classifications**

Page 5 of 6

#### **Redesignation Proposal**

To redesignate the subject lands from Agricultural, **Small Parcel District** (A-SML p8.1) to Business, Live-Work District (B-LWK) to accommodate future business uses on the lands

Division: 6 Roll: 03323013 File: PL20210161 Printed: Mar 18, 2024 Legal: Block:1 Plan:7311129

within NW-23-23-28-W04M