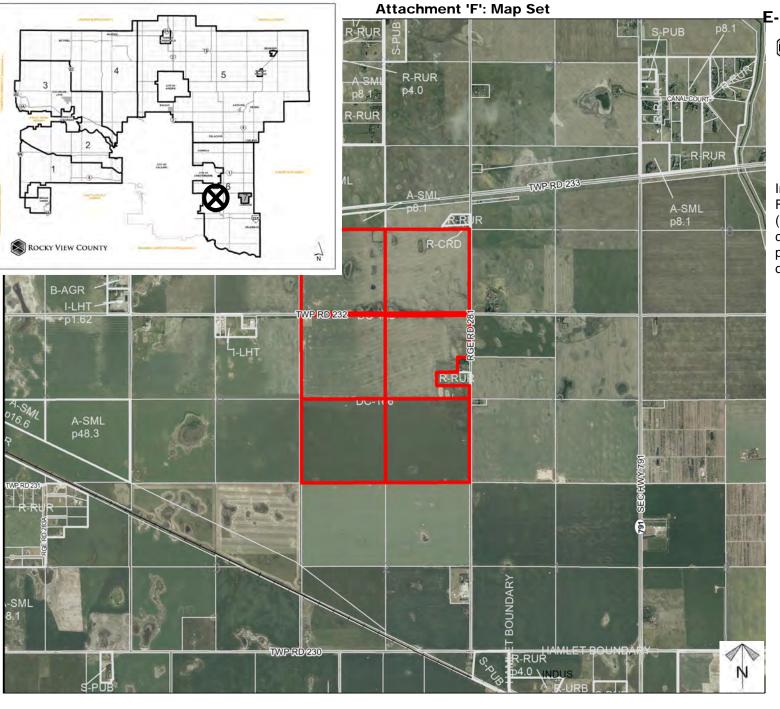

## Location & Context

#### **Development Proposal**

Installation of a Solar Farm and ancillary uses (including a sub station, community garden, portable buildings, and over height fencing)

Division: 6
Rolls: 03314001, 03314002, 03311006, 03311003, 03311001, 03311002
File: PRDP20226218
Printed: November 17, 2022
Legal: Portions of SE/SW-14-23-28-W04M &
NW/NE/SE/SW-11-23-28-W04M

Attachment 'F': Map Set 1 Division: 6 NW/NE/SE/SW-11-23-28-

E-1 Attachment F