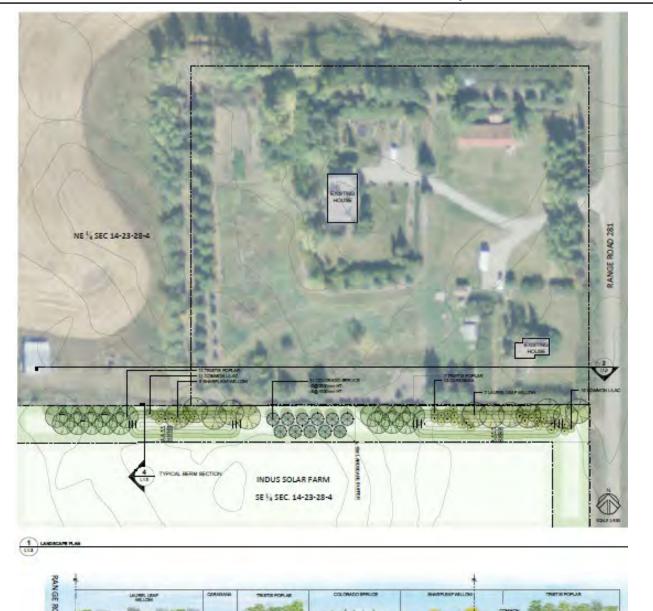

Landscaping Plan**

#### **Development Proposal**

Installation of a Solar Farm and ancillary uses (including a sub station, community garden, portable buildings, and over height fencing)

Division: 6
Rolls: 03314001, 03314002, 03311006, 03311003, 03311001, 03311002
File: PRDP20226218
Printed: November 17, 2022
Legal: Portions of SE/SW-14-23-28-W04M &
NW/NE/SE/SW-11-23-28-W04M





#### E-1 Attachment F



## Landscaping Plan – L1.1

#### **Development Proposal**

Installation of a Solar Farm and ancillary uses (including a sub station, community garden, portable buildings, and over height fencing)

Division: 6

Rolls: 03314001, 03314002, 03311006, 03311003, 03311001, 03311002 File: PRDP20226218 Printed: November 17, 2022 Legal: Portions of SE/SW-14-23-28-W04M & NW/NE/SE/SW-11-23-28-W04M





## Page 7 of 12 ROCKY VIEW COUNTY

E-1 Attachment F

## Landscaping Plan – L1.3

#### **Development Proposal**

Installation of a Solar Farm and ancillary uses (including a sub station, community garden, portable buildings, and over height fencing)

Division: 6
Rolls: 03314001, 03314002, 03311006, 03311003, 03311002
File: PRDP20226218
Printed: November 17, 2022
Legal: Portions of SE/SW-14-23-28-W04M &
NW/NE/SE/SW-11-23-28-W04M

Attachment 'F': Map Set WETLAND BOUNDARY LOT 1, BLOCK 1 PLAN 1712088 GE WETLAND SITTBACK BOUNDARY INSTITUTE DOUNDARY BLACKHILL SPRUCE COLORADO LAUREL LEAF WILLOW TRISTIS POPLAR TRISTIS POPLAR COMMON LILAC COMMON LILAC

> 1.5m HT. BERM PLANTED WITH TREES AND SHRUBS

1.5m HT, BERM PLANTED WITH TREES AND SHRUBS EVERGREEN TREE PLANTING DECIDUOUS TREES

SCREENING

Lo