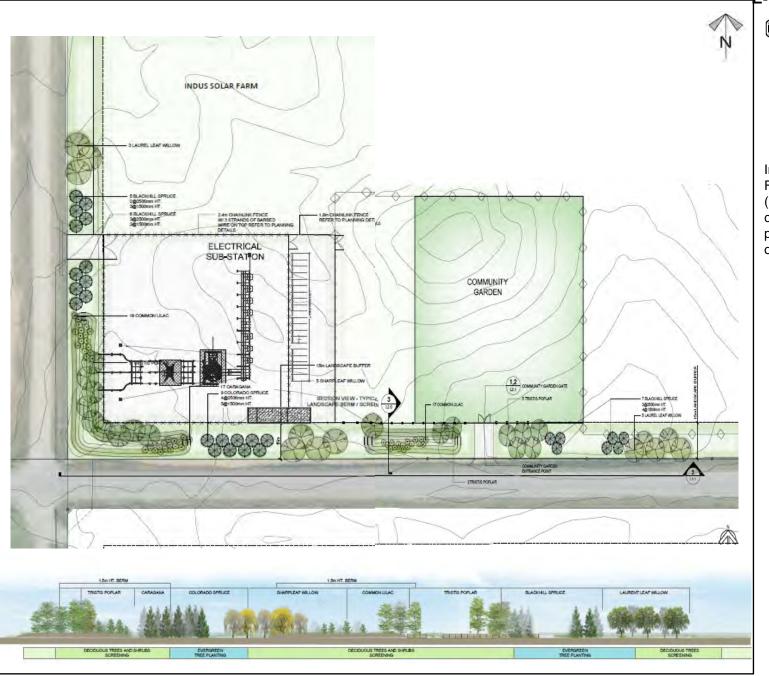

## Landscaping Plan – L1.3

#### **Development Proposal**

Installation of a Solar Farm and ancillary uses (including a sub station, community garden, portable buildings, and over height fencing)

Division: 6
Rolls: 03314001, 03314002, 03311006, 03311003, 03311002
File: PRDP20226218
Printed: November 17, 2022
Legal: Portions of SE/SW-14-23-28-W04M &
NW/NE/SE/SW-11-23-28-W04M

Attachment 'F': Map Set WETLAND BOUNDARY LOT 1, BLOCK 1 PLAN 1712088 GE WETLAND SITTBACK BOUNDARY INSTITUTE DOUNDARY BLACKHILL SPRUCE COLORADO LAUREL LEAF WILLOW TRISTIS POPLAR TRISTIS POPLAR COMMON LILAC COMMON LILAC

> 1.5m HT. BERM PLANTED WITH TREES AND SHRUBS

1.5m HT, BERM PLANTED WITH TREES AND SHRUBS EVERGREEN TREE PLANTING DECIDUOUS TREES

SCREENING

Lot 1. Plan 1712088