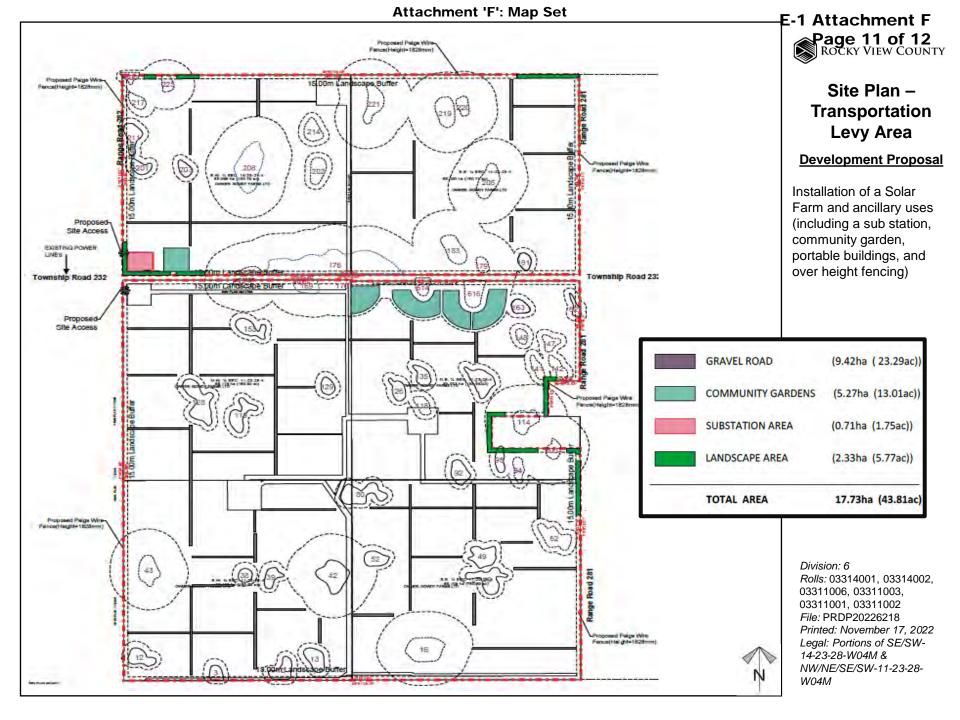

#### **Development Proposal**

Installation of a Solar Farm and ancillary uses (including a sub station, community garden, portable buildings, and over height fencing)

Division: 6
Rolls: 03314001, 03314002, 03311006, 03311003, 03311001, 03311002
File: PRDP20226218
Printed: November 17, 2022
Legal: Portions of SE/SW-14-23-28-W04M &
NW/NE/SE/SW-11-23-28-

Attachment 'F': Map Set E-1 Attachment F Page 4 of 12 ROCKY VIEW COUNTY 11 2T40 2D30 5N,W30 11 170 1W,I30 11 170 1W,I30 3W,160 3T40 170 1W,I30 LAND CAPABILITY CLASSIFICATION LEGEND Limitations **CLI Class** N - high salinity 1 - No significant B - brush/tree cover C - climate P - excessive surface stoniness limitation R - shallowness to bedrock D - low permeability 2 - Slight limitations S - high solidity 3 - Moderate limitations E - erosion damage T - adverse topography F - poor fertility 4 - Severe limitations U - prior earth moving G - Steep slopes 5 - Verv severe V - high acid content limitations H - temperature W - excessive wetness/poor drainage I - flooding 6 - Production is not 3W,160 3T40 X - deep organic deposit J - field size/shape feasible K - shallow profile development Y - slowly permeable 7 - No capability M - low moisture holding, adverse texture Z - relatively impermeable

### Soil **Classifications**

#### **Development Proposal**

Installation of a Solar Farm and ancillary uses (including a sub station, community garden, portable buildings, and over height fencing)

Division: 6

Rolls: 03314001, 03314002, 03311006, 03311003,

03311001, 03311002

File: PRDP20226218 Printed: November 17, 2022

Legal: Portions of SE/SW-14-23-28-W04M &

NW/NE/SE/SW-11-23-28-