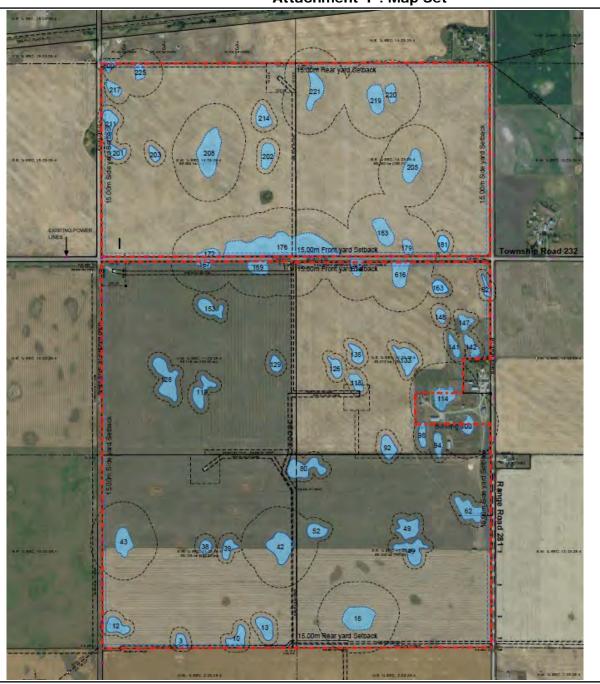

## Environmental - Wetlands

#### **Development Proposal**

Installation of a Solar Farm and ancillary uses (including a sub station, community garden, portable buildings, and over height fencing)

Division: 6
Rolls: 03314001, 03314002, 03311006, 03311003, 03311001, 03311002
File: PRDP20226218
Printed: November 17, 2022
Legal: Portions of SE/SW-14-23-28-W04M &
NW/NE/SE/SW-11-23-28-

Attachment 'F': Map Set E-1 Attachment F Page 4 of 12 ROCKY VIEW COUNTY 11 2T40 2D30 5N,W30 11 170 1W,I30 11 170 1W,I30 3W,160 3T40 170 1W,I30 LAND CAPABILITY CLASSIFICATION LEGEND Limitations **CLI Class** N - high salinity 1 - No significant B - brush/tree cover C - climate P - excessive surface stoniness limitation R - shallowness to bedrock D - low permeability 2 - Slight limitations S - high solidity 3 - Moderate limitations E - erosion damage T - adverse topography F - poor fertility 4 - Severe limitations U - prior earth moving G - Steep slopes 5 - Verv severe V - high acid content limitations H - temperature W - excessive wetness/poor drainage I - flooding 6 - Production is not 3W,160 3T40 X - deep organic deposit J - field size/shape feasible K - shallow profile development Y - slowly permeable 7 - No capability M - low moisture holding, adverse texture Z - relatively impermeable