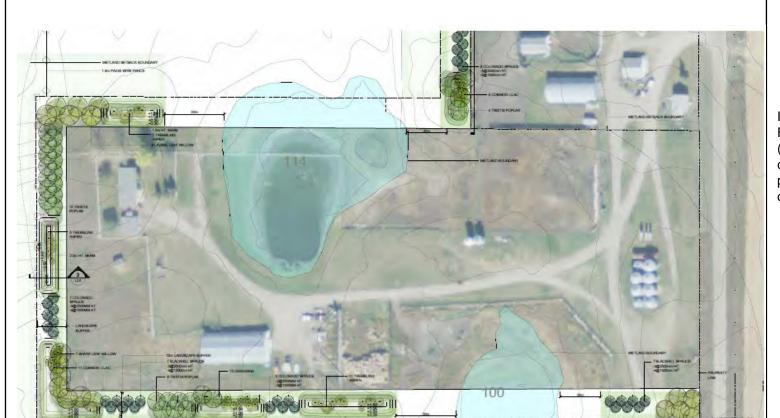

## Landscaping Plan – L1.3

Attachment 'F': Map Set WETLAND BOUNDARY LOT 1, BLOCK 1 PLAN 1712088 GE WETLAND SITTBACK BOUNDARY INSTITUTE DOUNDARY BLACKHILL SPRUCE COLORADO LAUREL LEAF WILLOW TRISTIS POPLAR TRISTIS POPLAR COMMON LILAC COMMON LILAC

> 1.5m HT. BERM PLANTED WITH TREES AND SHRUBS

1.5m HT, BERM PLANTED WITH TREES AND SHRUBS EVERGREEN TREE PLANTING DECIDUOUS TREES

SCREENING

Lot 1. Plan 1712088