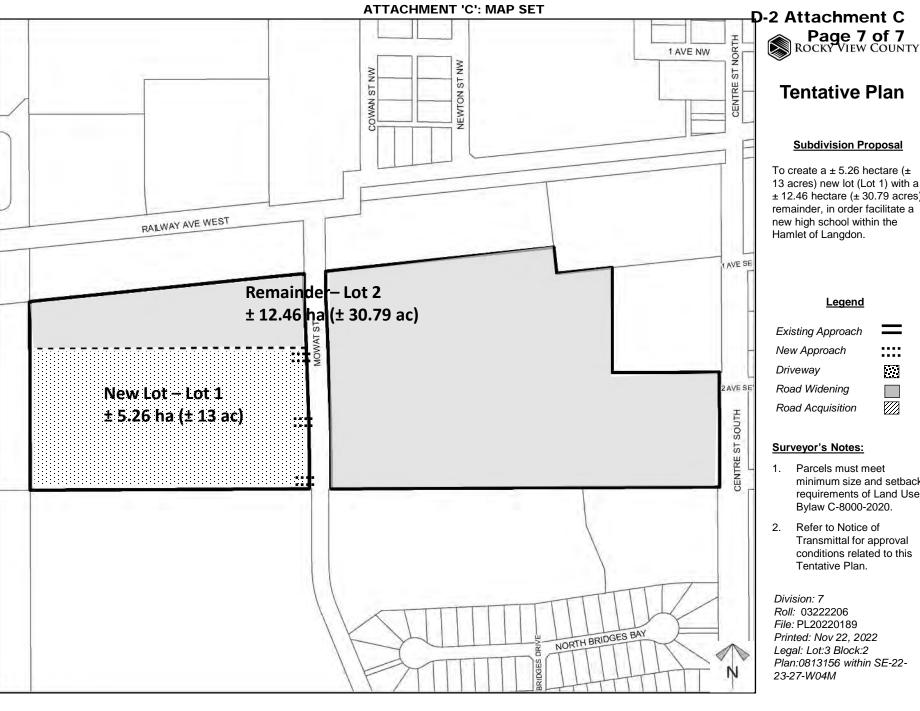

## **Tentative Plan**

#### **Subdivision Proposal**

To create a ± 5.26 hectare (± 13 acres) new lot (Lot 1) with a ± 12.46 hectare (± 30.79 acres) remainder, in order facilitate a new high school within the Hamlet of Langdon.

#### Legend

Existing Approach

New Approach

Driveway

Road Widening

Road Acquisition

### Surveyor's Notes:

- 1. Parcels must meet minimum size and setback requirements of Land Use Bylaw C-8000-2020.
- Refer to Notice of Transmittal for approval conditions related to this Tentative Plan.