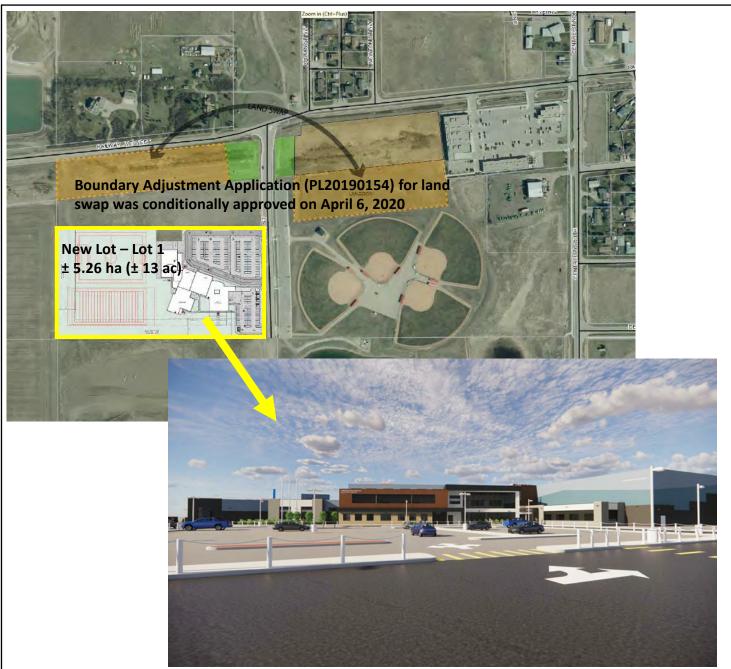

## Site Plan for Future High School

## **Subdivision Proposal**

To create a  $\pm$  5.26 hectare ( $\pm$  13 acres) new lot (Lot 1) with a  $\pm$  12.46 hectare ( $\pm$  30.79 acres) remainder, in order to facilitate a new junior & senior high school within the Hamlet of Langdon.

Division: 7
Roll: 03222206
File: PL20220189
Printed: Nov 22, 2022
Legal: Lot:3 Block:2
Plan:0813156 within SE-22-23-27-W04M

ATTACHMENT 'C': MAP SET