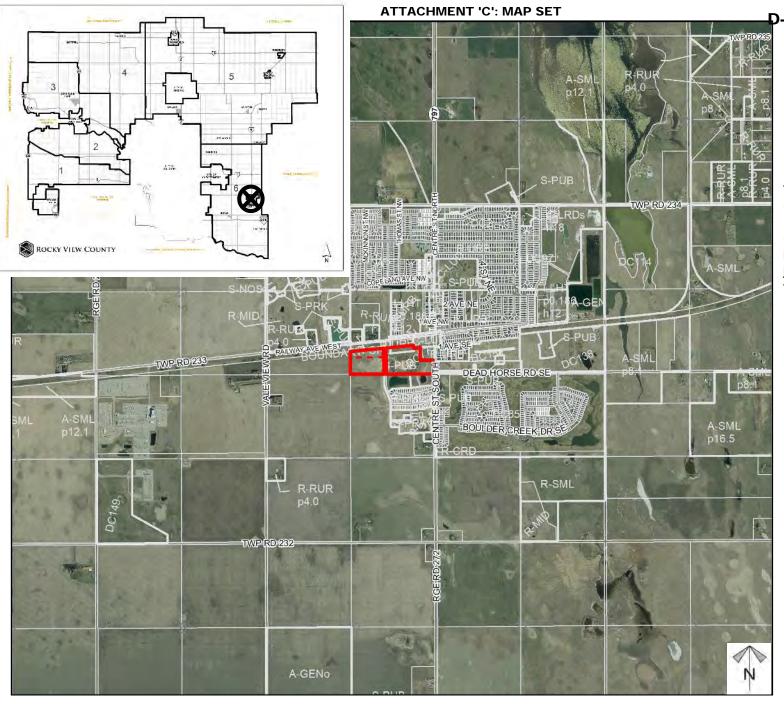

## Location & Context

## **Subdivision Proposal**

To create a  $\pm$  5.26 hectare ( $\pm$  13 acres) new lot (Lot 1) with a  $\pm$  12.46 hectare ( $\pm$  30.79 acres) remainder, in order to facilitate a new junior & senior high school within the Hamlet of Langdon.

Division: 7
Roll: 03222206
File: PL20220189
Printed: Nov 22, 2022
Legal: Lot:3 Block:2
Plan:0813156 within SE-22-23-27-W04M

ATTACHMENT 'C': MAP SET

D-2 Attachment C
Page 2 of 7
ROCKY VIEW COUNTY