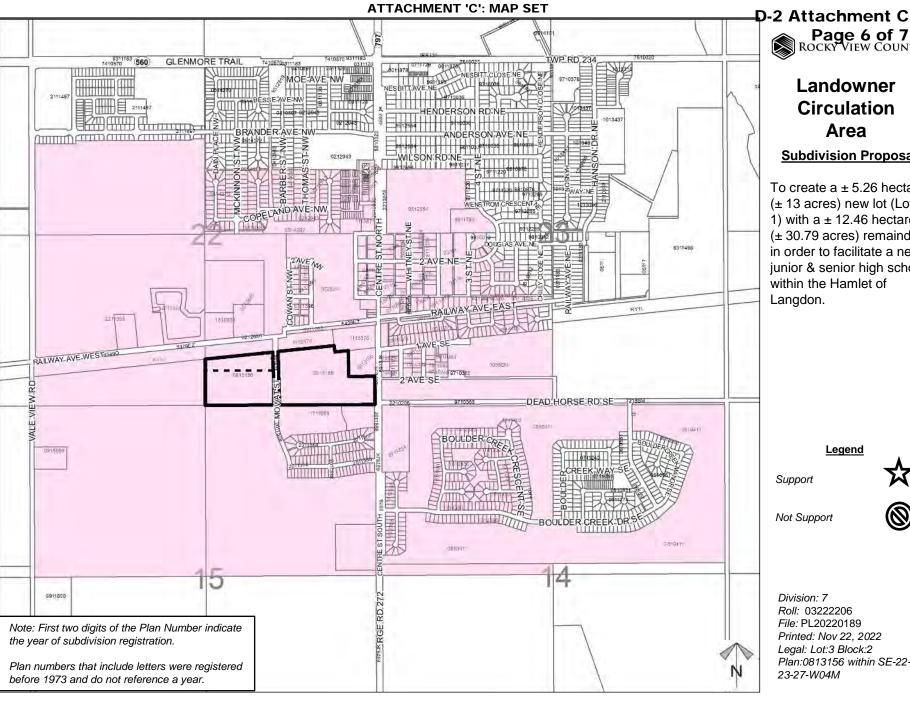

## Page 6 of 7 ROCKY VIEW COUNTY

## Landowner Circulation **Area**

### **Subdivision Proposal**

To create a ± 5.26 hectare (± 13 acres) new lot (Lot 1) with a ± 12.46 hectare (± 30.79 acres) remainder, in order to facilitate a new junior & senior high school within the Hamlet of Langdon.

#### Legend

Support

Not Support

Division: 7 Roll: 03222206 File: PL20220189 Printed: Nov 22, 2022 Legal: Lot:3 Block:2 Plan:0813156 within SE-22-