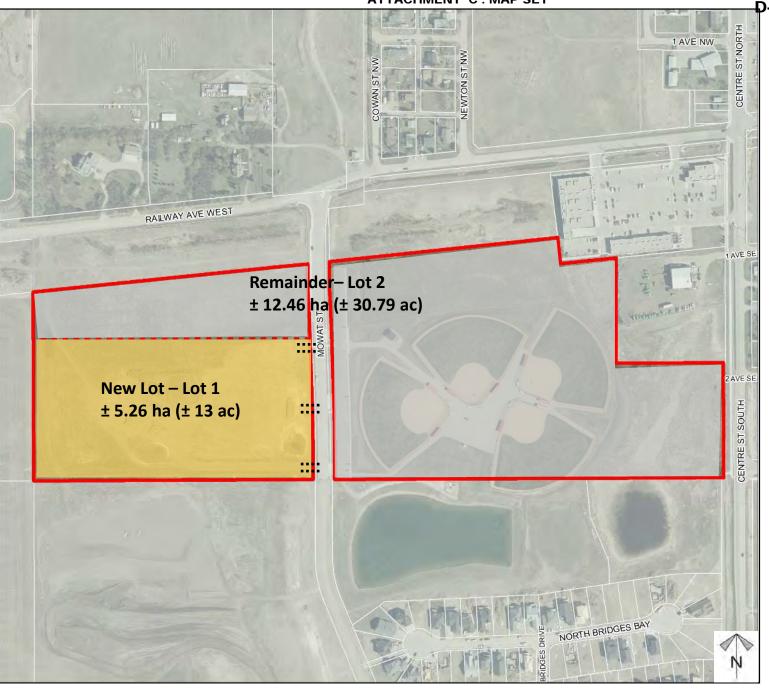

## Development Proposal

## **Subdivision Proposal**

To create a  $\pm$  5.26 hectare ( $\pm$  13 acres) new lot (Lot 1) with a  $\pm$  12.46 hectare ( $\pm$  30.79 acres) remainder, in order to facilitate a new junior & senior high school within the Hamlet of Langdon.

Division: 7
Roll: 03222206
File: PL20220189
Printed: Nov 22, 2022
Legal: Lot:3 Block:2
Plan:0813156 within SE-22-