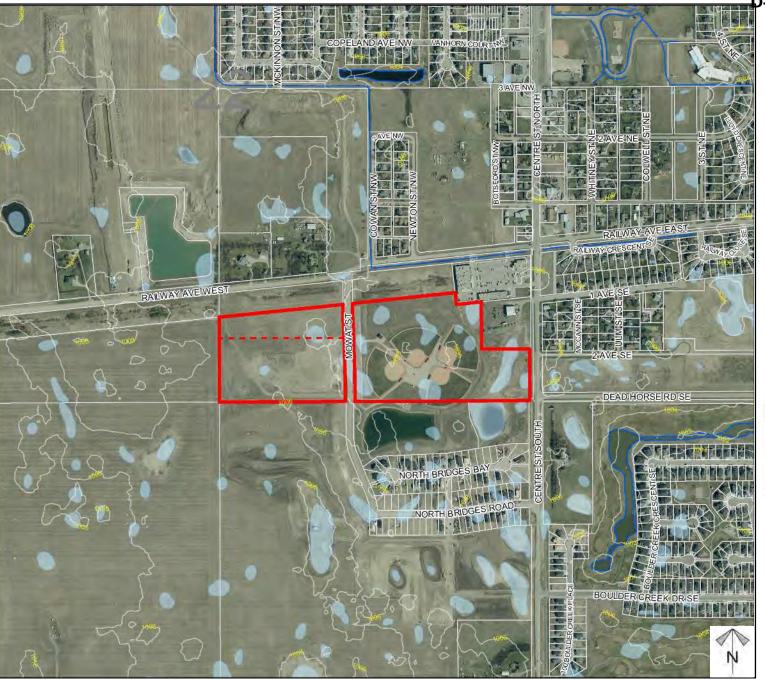

## **Environmental**

## **Subdivision Proposal**

To create a  $\pm$  5.26 hectare ( $\pm$  13 acres) new lot (Lot 1) with a  $\pm$  12.46 hectare ( $\pm$  30.79 acres) remainder, in order to facilitate a new junior & senior high school within the Hamlet of Langdon.

Division: 7
Roll: 03222206
File: PL20220189
Printed: Nov 22, 2022
Legal: Lot:3 Block:2
Plan:0813156 within SE-22-

ATTACHMENT 'C': MAP SET 3M,D,H VANHORN COURT 12N 3 AVE NW 2 AVE NE COLWELL 3M,D,H RAILWAY AVE EAST RAILWAY CRESCENT RAILWAY AVE WEST 2 AVE SE 2H,M75 7W,N25 DEAD HORSE RD SE CENTRE ST SOUTH 2H, M 3M,D,H70 7W,N30 LAND CAPABILITY CLASSIFICATION LEGEND Limitations **CLI Class** N - high salinity 1 - No significant B - brush/tree cover P - excessive surface stoniness limitation C - climate R - shallowness to bedrock 2 - Slight limitations D - low permeability BOULDER CREEK DR SE S - high solidity 3 - Moderate limitations E - erosion damage T - adverse topography F - poor fertility 4 - Severe limitations