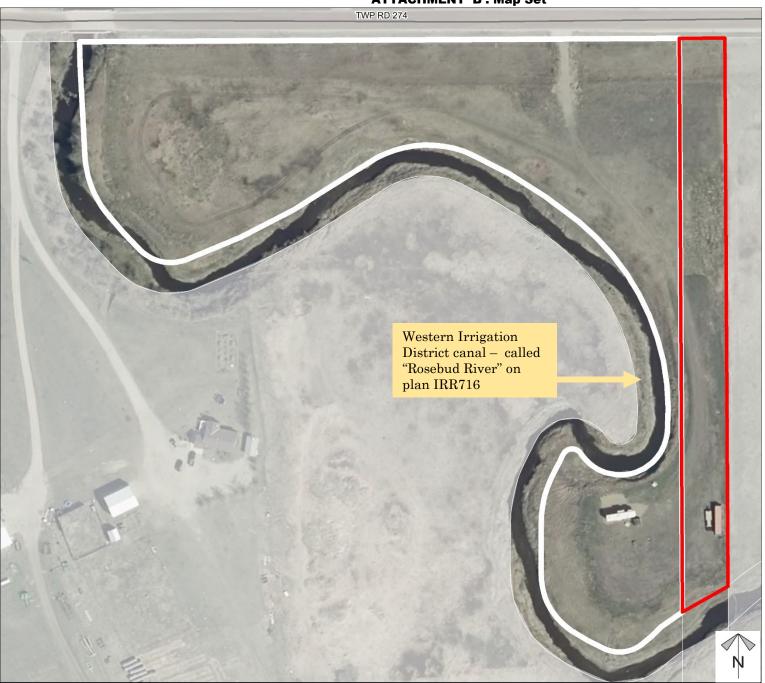

#### **Road Closure Proposal**

To close for the purpose of consolidation, a 1.15 acre portion of road allowance known as Range Road 262, located along the eastern boundary of NE-22-27-26-W4M on the south side of Township Road 274. If successful, this portion of road allowance will be consolidated with the adjacent parcel on the west side of the road allowance.

### **Road Closure Proposal**

To close for the purpose of consolidation, a 1.15 acre portion of road allowance known as Range Road 262, located along the eastern boundary of NE-22-27-26-W4M on the south side of Township Road 274. If successful, this portion of road allowance will be consolidated with the adjacent parcel on the west side of the road allowance.

Division: 6
Roll: 07122007
File: PL20200140
Printed: October 19, 2020

Legal: NE-22-27-26-W04M