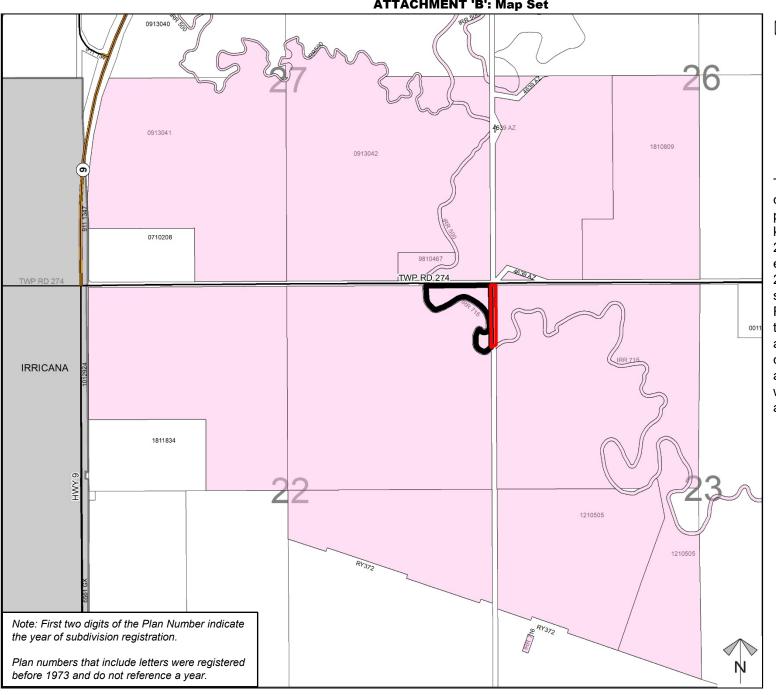

#### **Road Closure Proposal**

To close for the purpose of consolidation, a 1.15 acre portion of road allowance known as Range Road 262, located along the eastern boundary of NE-22-27-26-W4M on the south side of Township Road 274. If successful, this portion of road allowance will be consolidated with the adjacent parcel on the west side of the road allowance.

## Landowner Circulation **Area**