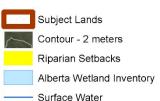

#### **Road Closure Proposal**

To close for the purpose of consolidation, a 1.15 acre portion of road allowance known as Range Road 262, located along the eastern boundary of NE-22-27-26-W4M on the south side of Township Road 274. If successful, this portion of road allowance will be consolidated with the adjacent parcel on the west side of the road allowance.

# Soil Classifications