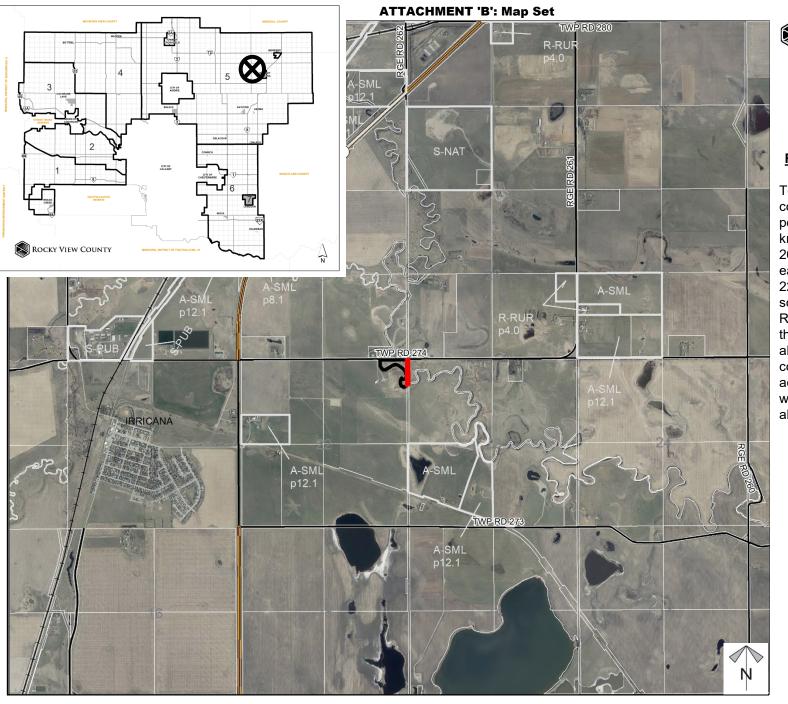

#### **Road Closure Proposal**

To close for the purpose of consolidation, a 1.15 acre portion of road allowance known as Range Road 262, located along the eastern boundary of NE-22-27-26-W4M on the south side of Township Road 274. If successful, this portion of road allowance will be consolidated with the adjacent parcel on the west side of the road allowance.

### **Road Closure Proposal**

To close for the purpose of consolidation, a 1.15 acre portion of road allowance known as Range Road 262, located along the eastern boundary of NE-22-27-26-W4M on the south side of Township Road 274. If successful, this portion of road allowance will be consolidated with the adjacent parcel on the west side of the road allowance.

Division: 6
Roll: 07122007
File: PL20200140
Printed: October 19, 2020

Legal: NE-22-27-26-W04M