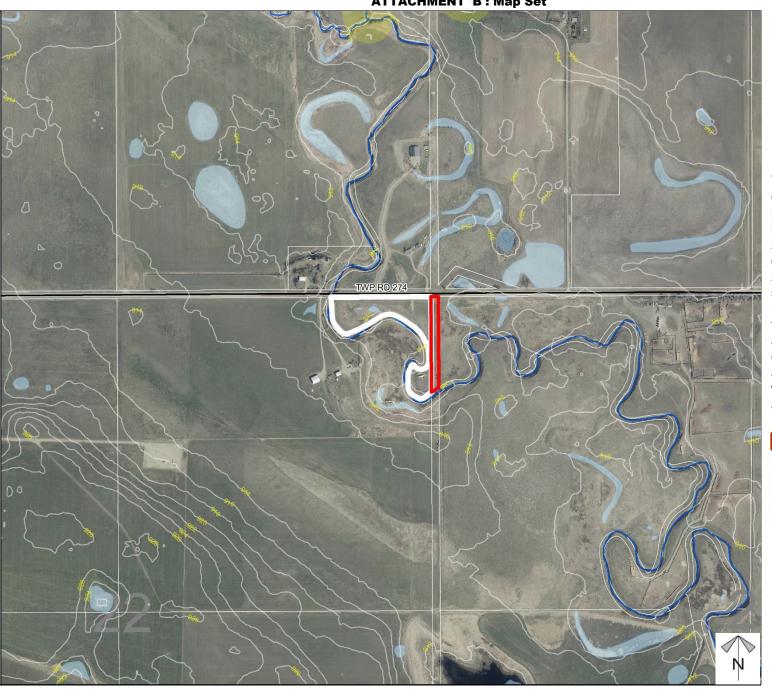

ion of road allowance known as Range Road 262, located along the eastern boundary of NE-22-27-26-W4M on the south side of Township Road 274. If successful, this portion of road allowance will be consolidated with the adjacent parcel on the west side of the road allowance.

Division: 5 Roll: 07122007 File: PL20200140





## **Proposal**

### **Road Closure Proposal**

To close for the purpose of consolidation, a 1.15 acre portion of road allowance known as Range Road 262, located along the eastern boundary of NE-22-27-26-W4M on the south side of Township Road 274. If successful, this portion of road allowance will be consolidated with the adjacent parcel on the west side of the road allowance.

Division: 6
Roll: 07122007
File: PL20200140
Printed: October 19, 2020

Legal: NE-22-27-26-W04M





### **Environmental**

#### **Road Closure Proposal**

To close for the purpose of consolidation, a 1.15 acre portion of road allowance known as Range Road 262, located along the eastern boundary of NE-22-27-26-W4M on the south side of Township Road 274. If successful, this portion of road allowance will be consolidated with the adjacent parcel on the west side of the road allowance.



Division: 5 Roll: 07122007 File: PL20200140





# Soil Classifications

### **Road Closure Proposal**

To close for the purpose of consolidation, a 1.15 acre portion of road allowance known as Range Road 262, located along the eastern boundary of NE-22-27-26-W4M on the south side of Township Road 274. If successful, this portion of road allowance will be consolidated with the adjacent parcel on the wes