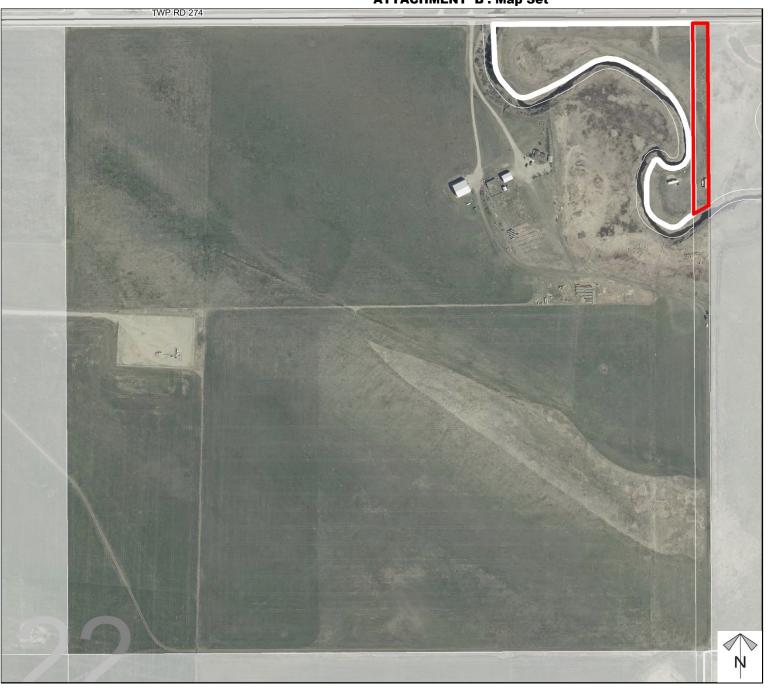

#### **Road Closure Proposal**

To close for the purpose of consolidation, a 1.15 acre portion of road allowance known as Range Road 262, located along the eastern boundary of NE-22-27-26-W4M on the south side of Township Road 274. If successful, this portion of road allowance will be consolidated with the adjacent parcel on the west side of the road allowance.

### **Road Closure Proposal**

To close for the purpose of consolidation, a 1.15 acre portion of road allowance known as Range Road 262, located along the eastern boundary of NE-22-27-26-W4M on the south side of Township Road 274. If successful, this portion of road allowance will be consolidated with the adjacent parcel on the west side of the road allowance.

Division: 6
Roll: 07122007
File: PL20200140
Printed: October 19, 2020

Legal: NE-22-27-26-W04M