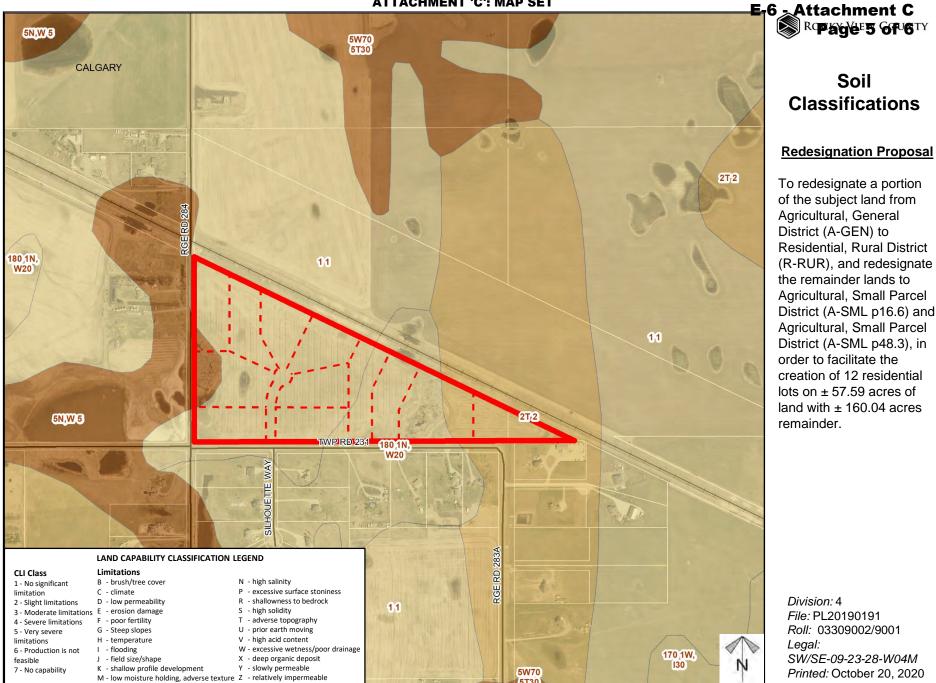

Soil

### **Redesignation Proposal**

To redesignate a portion of the subject land from Agricultural, General District (A-GEN) to Residential, Rural District (R-RUR), and redesignate the remainder lands to Agricultural, Small Parcel District (A-SML p16.6) and Agricultural, Small Parcel District (A-SML p48.3), in order to facilitate the creation of 12 residential lots on ± 57.59 acres of land with ± 160.04 acres remainder.