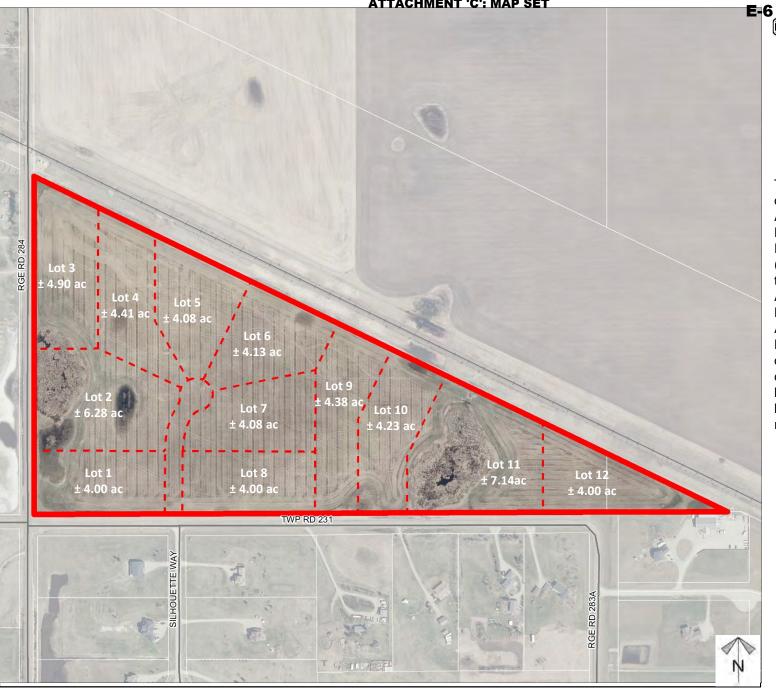

) and Agricultural, Small Parcel District (A-SML p48.3), in order to facilitate the creation of 12 residential lots on ± 57.59 acres of land with ± 160.04 acres remainder.

File: PL20190191 Roll: 03309002/9001 SW/SE-09-23-28-W04M Printed: October 20, 2020



Development Proposal **Redesignation Proposal** To redesignate a portion

of the subject land from Agricultural, General District (A-GEN) to Residential, Rural District (R-RUR), and redesignate the remainder lands to Agricultural, Small Parcel District (A-SML p16.6) and Agricultural, Small Parcel District (A-SML p48.3), in order to facilitate the creation of 12 residential lots on ± 57.59 acres of land with ± 160.04 acres remainder.

Division: 4 File: PL20190191 Roll: 03309002/9001 Legal: SW/SE-09-23-28-W04M Printed: October 20, 2020



E-6 - Attachment C

# Development Proposal

### **Redesignation Proposal**

To redesignate a portion of the subject land from Agricultural, General District (A-GEN) to Residential, Rural District (R-RUR), and redesignate the remainder lands to Agricultural, Small Parcel District (A-SML p16.6) and Agricultural, Small Parcel District (A-SML p48.3), in order to facilitate the creation of 12 residential lots on ± 57.59 acres of land with ± 160.04 acres remainder.

Division: 4 File: PL20190191 Roll: 03309002/9001 Legal: SW/SE-09-23-28-W04M Printed: October 20, 2020



# E-6 - Attachment C R Page 4 of 6TY

# Environmental

### **Redesignation Proposal**

To redesignate a portion of the subject land from Agricultural, General District (A-GEN) to Residential, Rural District (R-RUR), and redesign