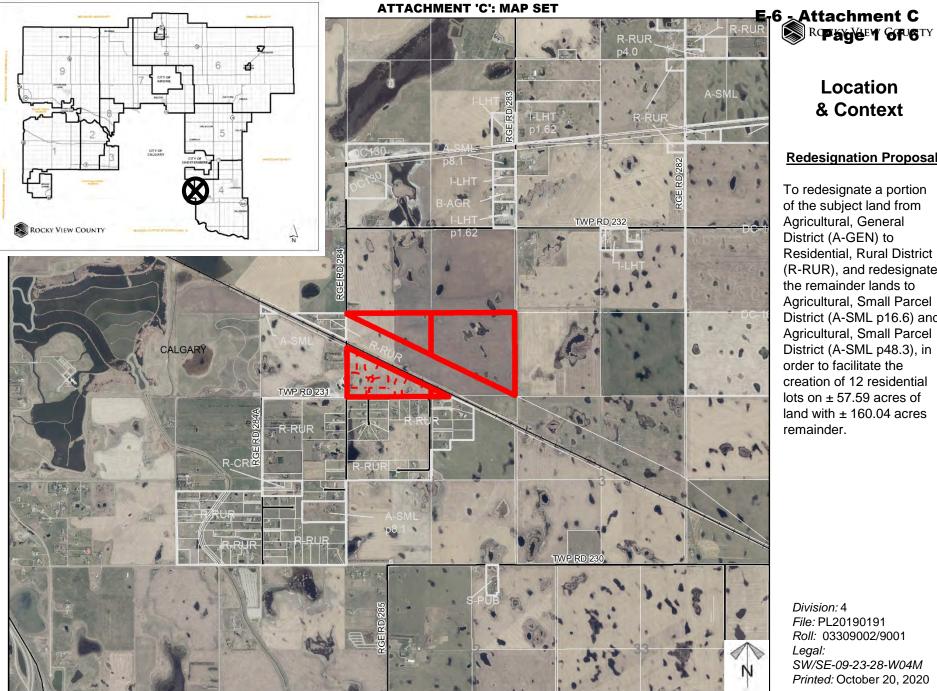

Location

### **Redesignation Proposal**

To redesignate a portion of the subject land from Agricultural, General District (A-GEN) to Residential, Rural District (R-RUR), and redesignate the remainder lands to Agricultural, Small Parcel District (A-SML p16.6) and Agricultural, Small Parcel District (A-SML p48.3), in order to facilitate the creation of 12 residential lots on ± 57.59 acres of land with ± 160.04 acres remainder.

File: PL20190191 Roll: 03309002/9001 SW/SE-09-23-28-W04M Printed: October 20, 2020

Development Proposal **Redesignation Proposal** To redesignate a portion

of the subject land from Agricultural, General District (A-GEN) to Residential, Rural District (R-RUR), and redesignate the remainder lands to Agricultural, Small Parcel District (A-SML p16.6) and Agricultural, Small Parcel District (A-SML p48.3), in order to facilitate the creation of 12 residential lots on ± 57.59 acres of land with ± 160.04 acres remainder.

Division: 4 File: PL20190191 Roll: 03309002/9001 Legal: SW/SE-09-23-28-W04M Printed: October 20, 2020

E-6 - Attachment C