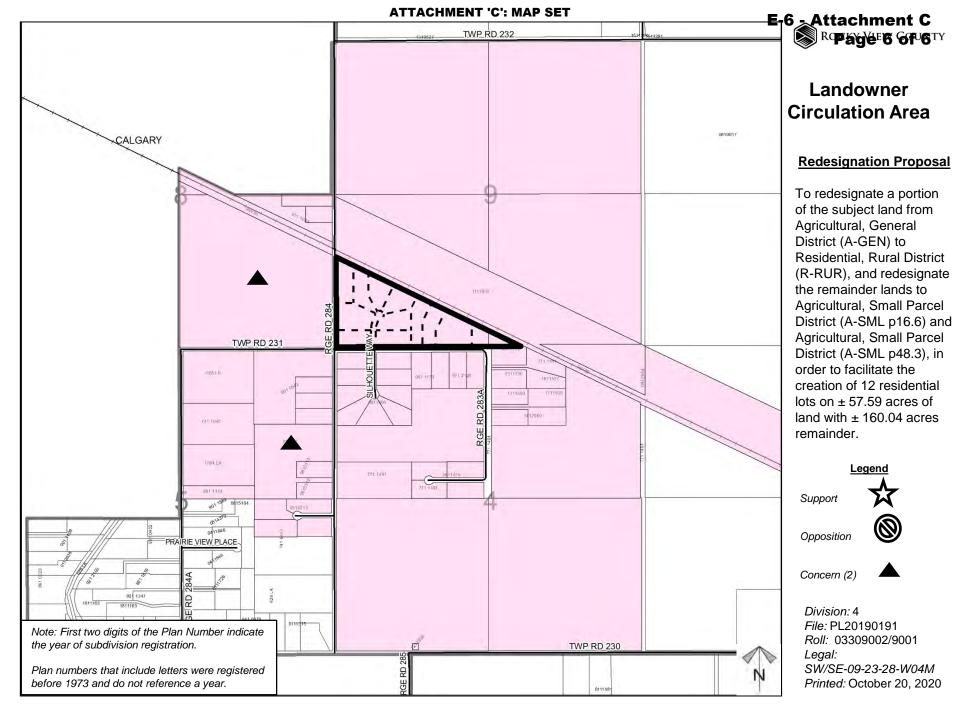

### **Redesignation Proposal**

To redesignate a portion of the subject land from Agricultural, General District (A-GEN) to Residential, Rural District (R-RUR), and redesignate the remainder lands to Agricultural, Small Parcel District (A-SML p16.6) and Agricultural, Small Parcel District (A-SML p48.3), in order to facilitate the creation of 12 residential lots on ± 57.59 acres of land with ± 160.04 acres remainder.

Division: 4 File: PL20190191 Roll: 03309002/9001 Legal: SW/SE-09-23-28-W04M Printed: October 20, 2020