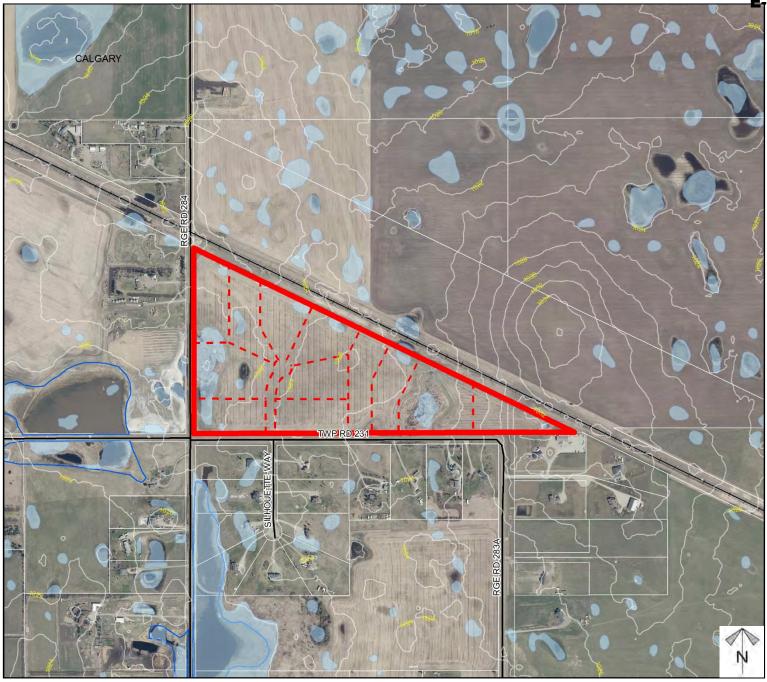

# Environmental

### **Redesignation Proposal**

To redesignate a portion of the subject land from Agricultural, General District (A-GEN) to Residential, Rural District (R-RUR), and redesignate the remainder lands to Agricultural, Small Parcel District (A-SML p16.6) and Agricultural, Small Parcel District (A-SML p48.3), in order to facilitate the creation of 12 residential lots on ± 57.59 acres of ... ..... Subject Lands Contour - 2 meters **Riparian Setbacks** Alberta Wetland Inventory

----- Surface Water

Division: 4 File: PL20190191 Roll: 03309002/9001 Legal: SW/SE-09-23-28-W04M Printed: October 20, 2020

File: PL20190191 Roll: 03309002/9001 SW/SE-09-23-28-W04M Printed: October 20, 2020