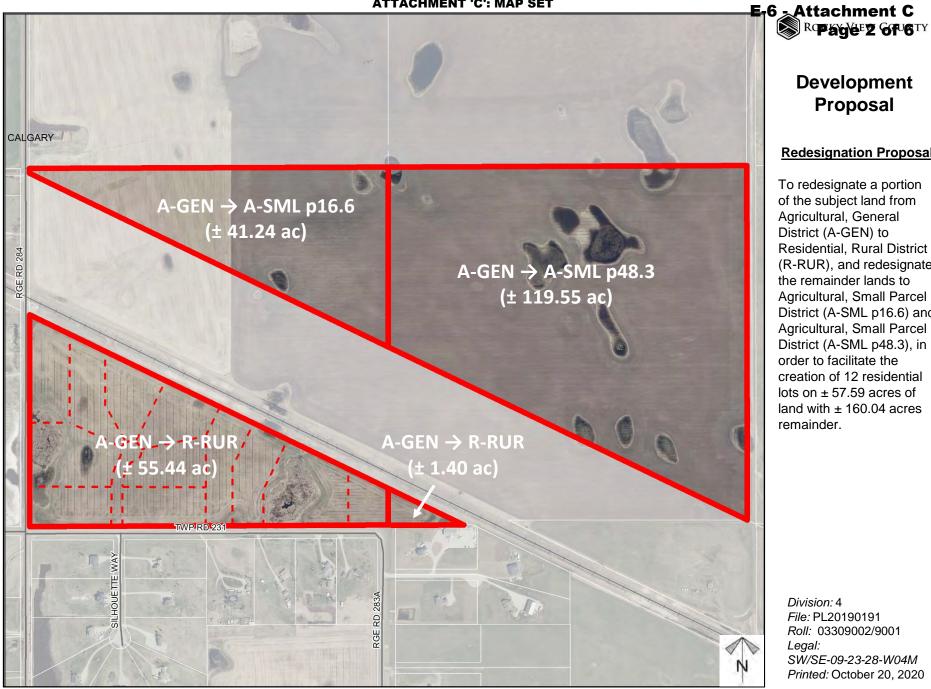

# Development Proposal

### **Redesignation Proposal**

To redesignate a portion of the subject land from Agricultural, General District (A-GEN) to Residential, Rural District (R-RUR), and redesignate the remainder lands to Agricultural, Small Parcel District (A-SML p16.6) and Agricultural, Small Parcel District (A-SML p48.3), in order to facilitate the creation of 12 residential lots on ± 57.59 acres of land with ± 160.04 acres remainder.

Division: 4 File: PL20190191 Roll: 03309002/9001 Legal: SW/SE-09-23-28-W04M Printed: October 20, 2020