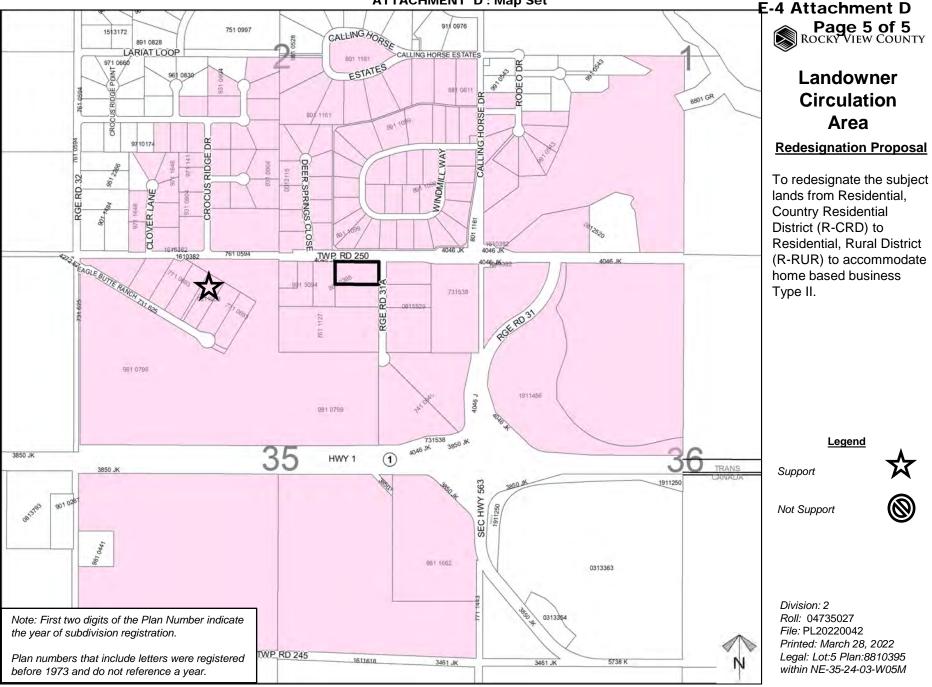

## **Redesignation Proposal**

To redesignate the subject lands from Residential, Country Residential District (R-CRD) to Residential, Rural District (R-RUR) to accommodate home based business Type II.

Division: 2 Roll: 04735027 File: PL20220042 Printed: March 28, 2022 Legal: Lot:5 Plan:8810395 within NE-35-24-03-W05M