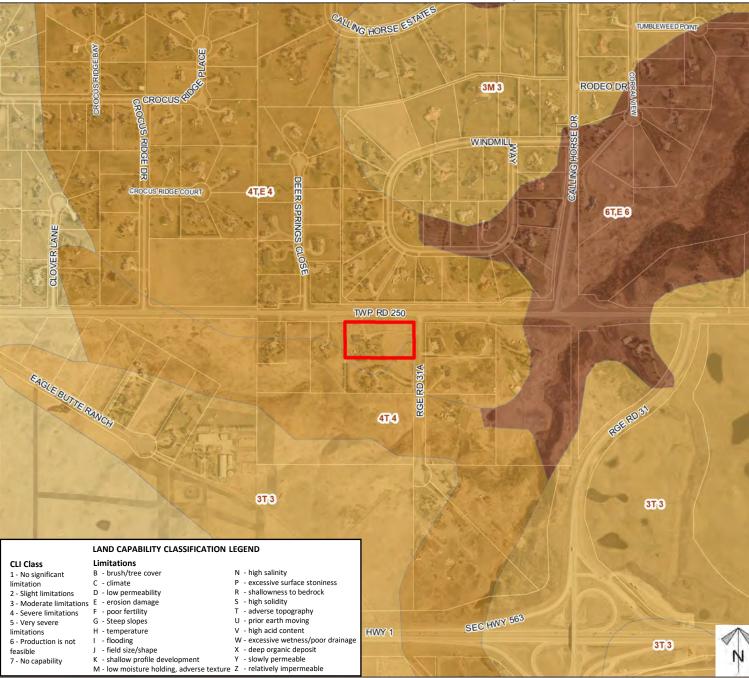

# Soil Classifications

## **Redesignation Proposal**

To redesignate the subject lands from Residential, Country Residential District (R-CRD) to Residential, Rural District (R-RUR) to accommodate home based business Type II.

Division: 2 Roll: 04735027 File: PL20220042 Printed: March 28, 2022 Legal: Lot:5 Plan:8810395 within NE-35-24-03-W05M