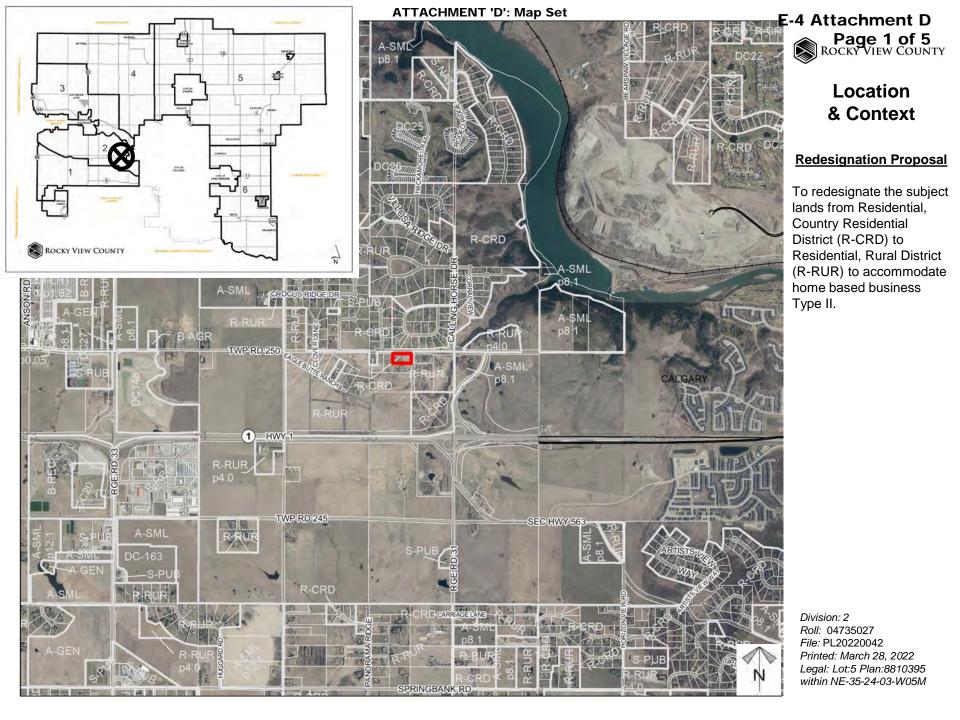

## **Redesignation Proposal**

To redesignate the subject lands from Residential, Country Residential District (R-CRD) to Residential, Rural District (R-RUR) to accommodate home based business Type II.

Division: 2 Roll: 04735027 File: PL20220042 Printed: March 28, 2022 Legal: Lot:5 Plan:8810395 within NE-35-24-03-W05M