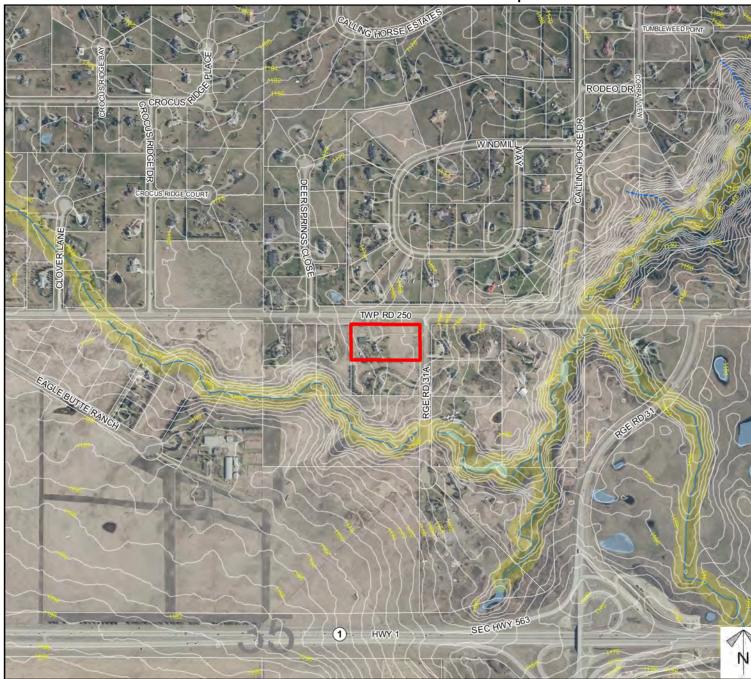

# Environmental

## **Redesignation Proposal**

To redesignate the subject lands from Residential, Country Residential District (R-CRD) to Residential, Rural District (R-RUR) to accommodate home based business Type II.

Division: 2 Roll: 04735027 File: PL20220042 Printed: March 28, 2022 Legal: Lot:5 Plan:8810395 within NE-35-24-03-W05M