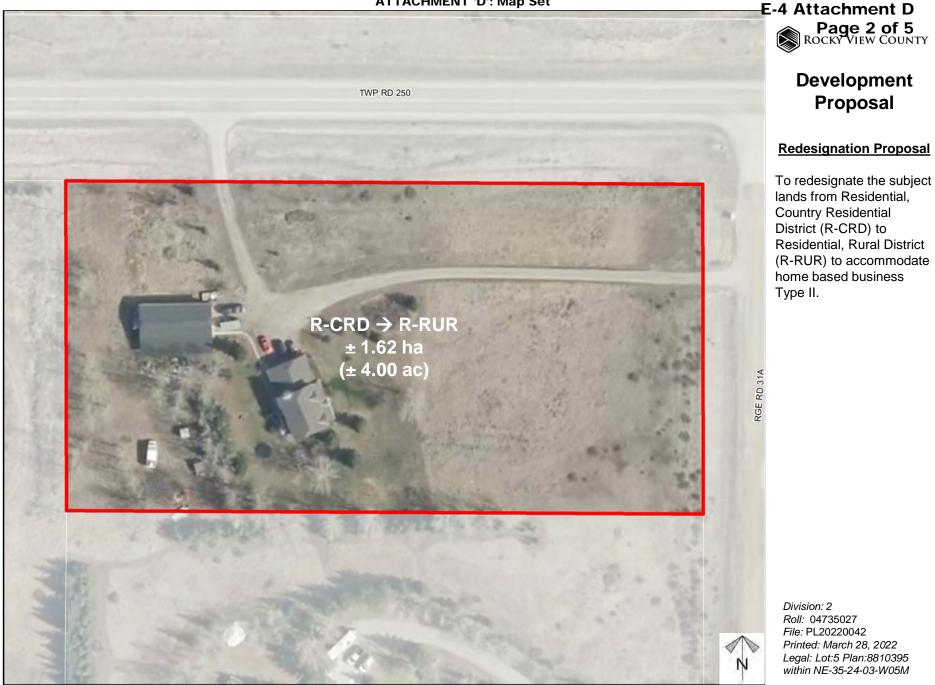

## **Redesignation Proposal**

To redesignate the subject lands from Residential, Country Residential District (R-CRD) to Residential, Rural District (R-RUR) to accommodate home based business Type II.

Division: 2 Roll: 04735027 File: PL20220042 Printed: March 28, 2022 Legal: Lot:5 Plan:8810395 within NE-35-24-03-W05M