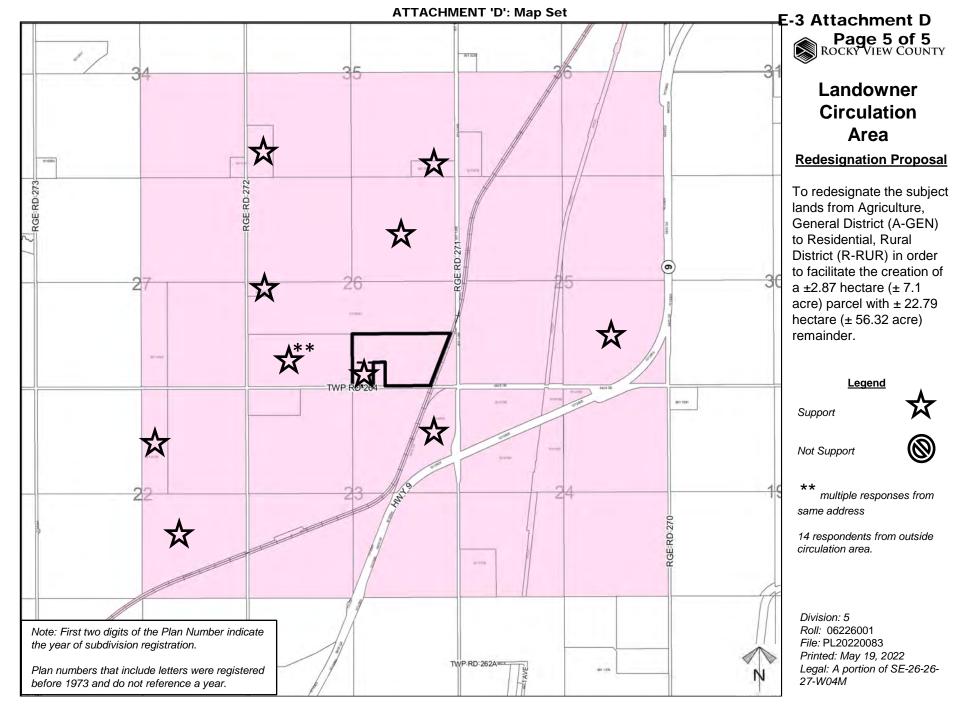

# **Redesignation Proposal**

To redesignate the subject lands from Agriculture, General District (A-GEN) to Residential, Rural District (R-RUR) in order to facilitate the creation of a  $\pm 2.87$  hectare ( $\pm 7.1$ acre) parcel with  $\pm 22.79$ hectare ( $\pm 56.32$  acre) remainder.