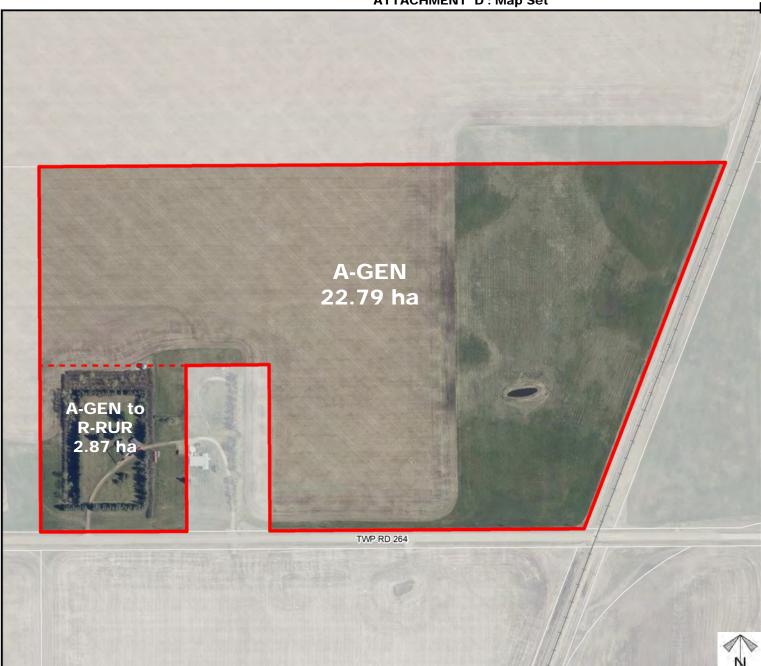

# E-3 Attachment D Page 2 of 5 ROCKY VIEW COUNTY

# Development Proposal

## **Redesignation Proposal**

To redesignate the subject lands from Agriculture, General District (A-GEN) to Residential, Rural District (R-RUR) in order to facilitate the creation of a ±2.87 hectare (± 7.1 acre) parcel with ± 22.79 hectare (± 56.32 acre) remainder.

Division: 5 Roll: 06226001 File: PL20220083 Printed: May 19, 2022 Legal: A portion of SE-26-26-27-W04M