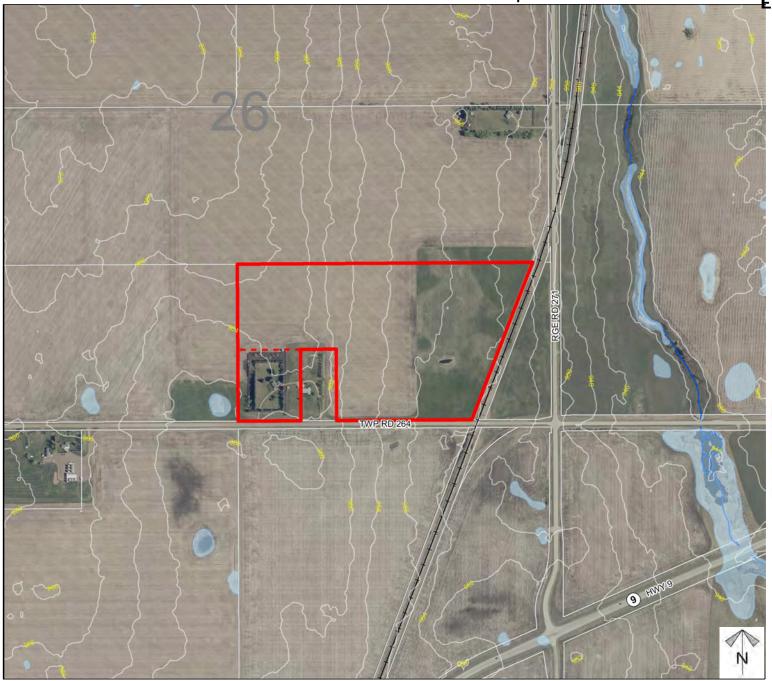

# E-3 Attachment D Page 3 of 5 ROCKY VIEW COUNTY

# Environmental

## **Redesignation Proposal**

To redesignate the subject lands from Agriculture, General District (A-GEN) to Residential, Rural District (R-RUR) in order to facilitate the creation of a  $\pm 2.87$  hectare ( $\pm 7.1$ acre) parcel with  $\pm 22.79$ hectare ( $\pm 56.32$  acre) remainder.

> Subject Lands Contour - 2 meters Riparian Setbacks Alberta Wetland Inventory Surface Water

Division: 5 Roll: 06226001 File: PL20220083 Printed: May 19, 2022 Legal: A portion of SE-26-26-27-W04M