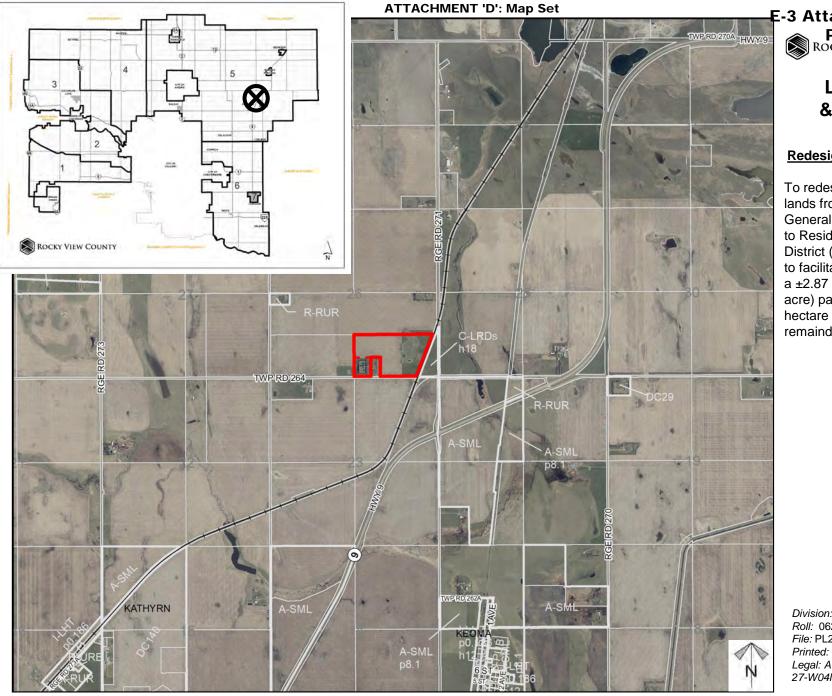

E-3 Attachment D Page 1 of 5 ROCKY VIEW COUNTY

# **Redesignation Proposal**

To redesignate the subject lands from Agriculture, General District (A-GEN) to Residential, Rural District (R-RUR) in order to facilitate the creation of a  $\pm 2.87$  hectare ( $\pm 7.1$ acre) parcel with  $\pm 22.79$ hectare ( $\pm 56.32$  acre) remainder.

Division: 5 Roll: 06226001 File: PL20220083 Printed: May 19, 2022 Legal: A portion of SE-26-26-27-W04M