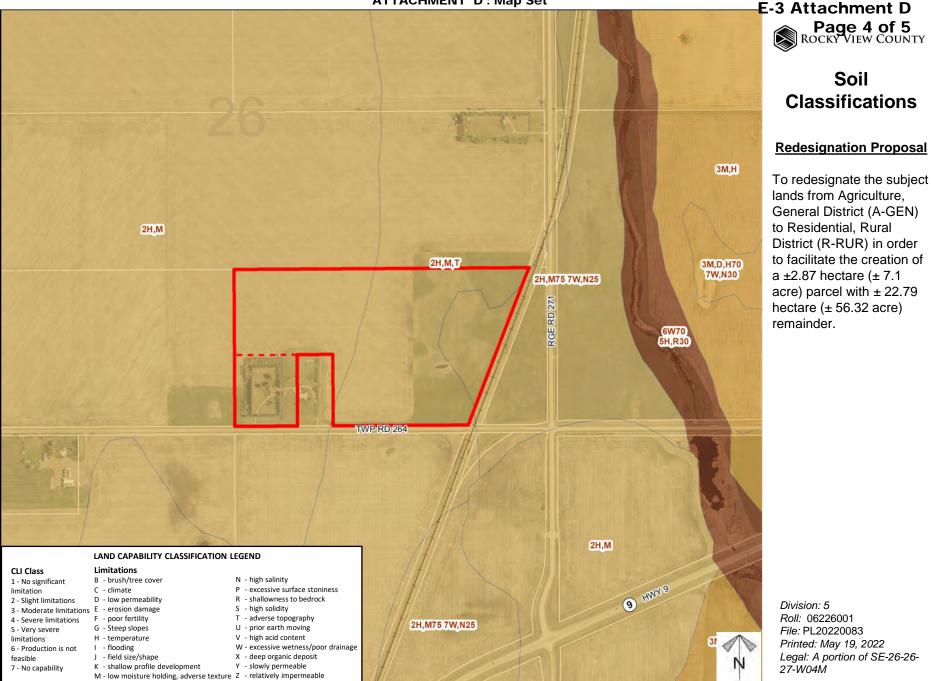

#### ATTACHMENT 'D': Map Set

# **Redesignation Proposal**

To redesignate the subject lands from Agriculture, General District (A-GEN) to Residential, Rural District (R-RUR) in order to facilitate the creation of a  $\pm 2.87$  hectare ( $\pm 7.1$ acre) parcel with  $\pm 22.79$ hectare ( $\pm 56.32$  acre) remainder.