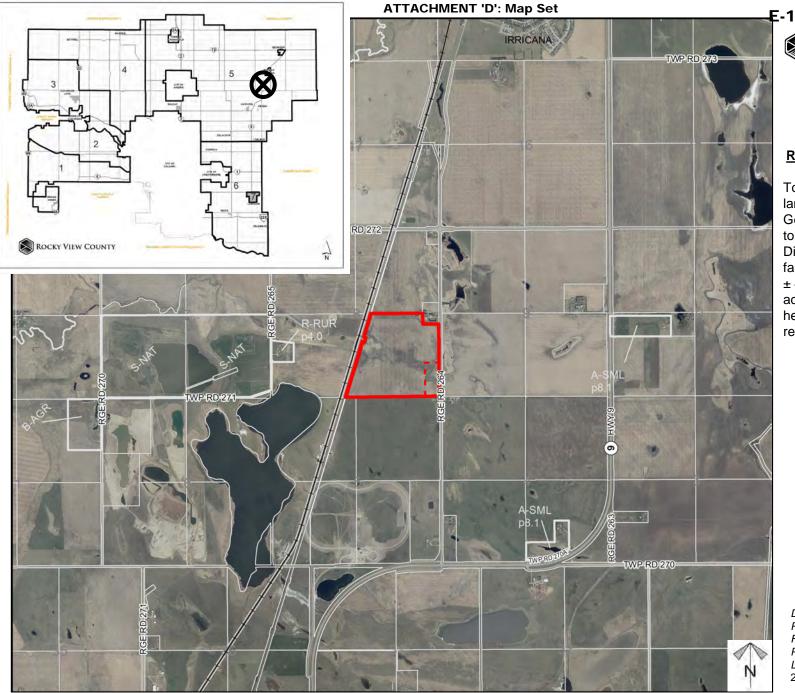

## E-1 Attachment D Page 1 of 5 ROCKY VIEW COUNTY

# Location & Context

## **Redesignation Proposal**

To redesignate the subject lands from Agricultural, General District (A-GEN) to Residential, Rural District (R-RUR) to facilitate the creation of a  $\pm 4.35$  hectare ( $\pm 10.75$ acre) parcel with a  $\pm 56.42$ hectare ( $\pm 139.41$  acre) remainder.

Division: 5 Roll: 07108011 File: PL20220107 Printed: June 24, 2022 Legal: A portion of S-08-27-26-W04M



#### ATTACHMENT 'D': Map Set



# **Environmental** <u>Redesignation Proposal</u> To redesignate the subject lands from Agricultural, General District (A-GEN) to Residential, Rural District (R-RUR) to facilitate the creation of a

E-1 Attachment D

Page 3 of 5 ROCKY VIEW COUNTY

to Residential, Rural District (R-RUR) to facilita