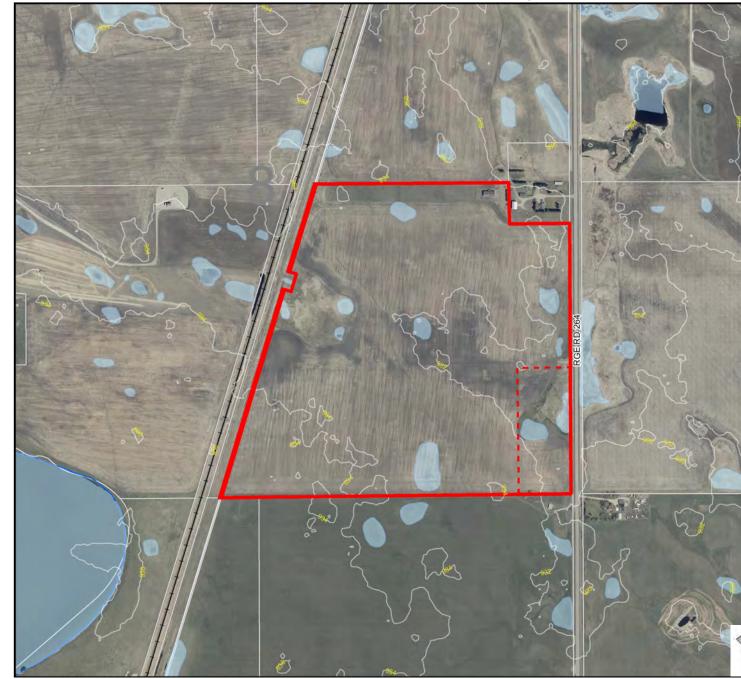

# **Environmental** <u>Redesignation Proposal</u> To redesignate the subject lands from Agricultural, General District (A-GEN) to Residential, Rural District (R-RUR) to facilitate the creation of a

E-1 Attachment D

Page 3 of 5 ROCKY VIEW COUNTY

to Residential, Rural District (R-RUR) to facilitate the creation of a  $\pm 4.35$  hectare ( $\pm 10.75$ acre) parcel with a  $\pm 56.42$ hectare ( $\pm 139.41$  acre) remainder.

Division: 5 Roll: 07108011 File: PL20220107 Printed: June 24, 2022 Legal: A portion of S-08-27-26-W04M

N