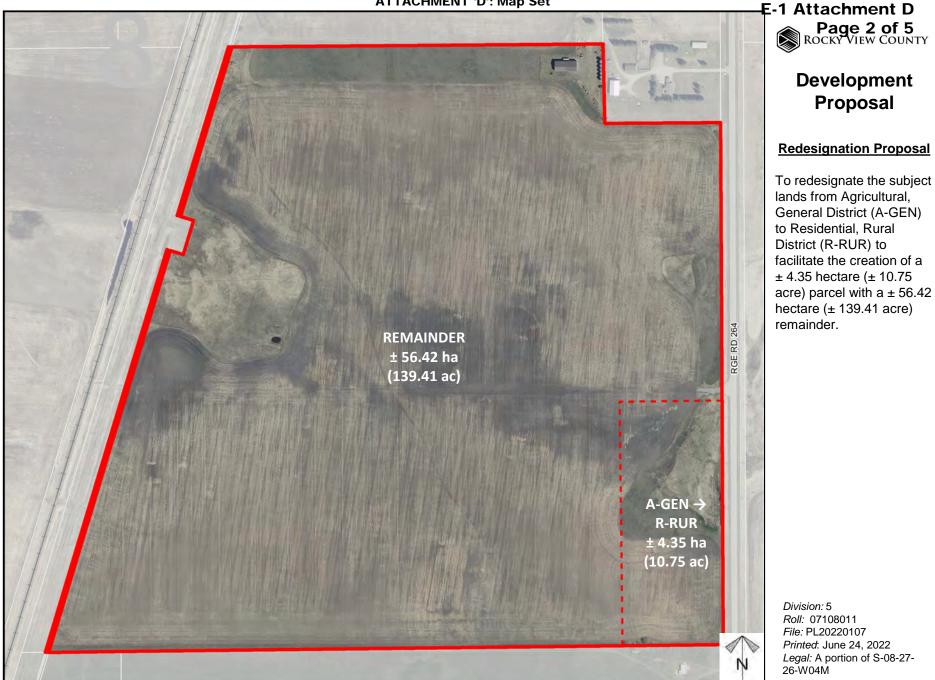

## **Redesignation Proposal**

To redesignate the subject lands from Agricultural, General District (A-GEN) to Residential, Rural District (R-RUR) to facilitate the creation of a  $\pm 4.35$  hectare ( $\pm 10.75$ acre) parcel with a  $\pm 56.42$ hectare ( $\pm 139.41$  acre) remainder.

Division: 5 Roll: 07108011 File: PL20220107 Printed: June 24, 2022 Legal: A portion of S-08-27-26-W04M