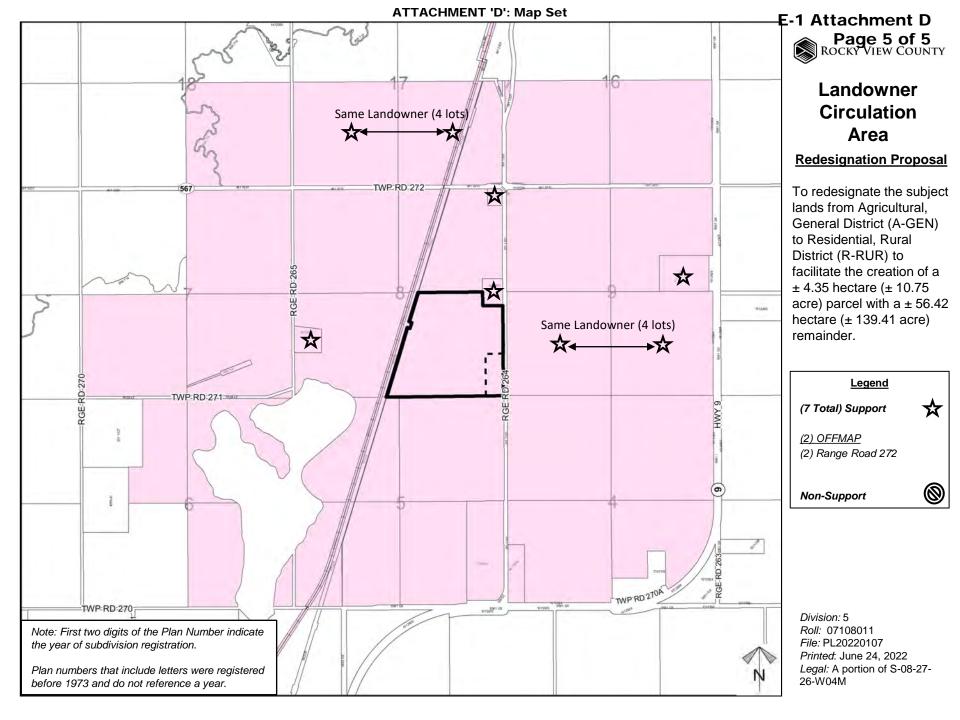

# **Environmental** <u>Redesignation Proposal</u> To redesignate the subject lands from Agricultural, General District (A-GEN) to Residential, Rural District (R-RUR) to facilitate the creation of a

E-1 Attachment D

Page 3 of 5 ROCKY VIEW COUNTY

to Residential, Rural District (R-RUR) to facilitate the creation of a  $\pm 4.35$  hectare ( $\pm 10.75$ acre) parcel with a  $\pm 56.42$ hectare ( $\pm 139.41$  acre) remainder.

Division: 5 Roll: 07108011 File: PL20220107 Printed: June 24, 2022 Legal: A portion of S-08-27-26-W04M

N