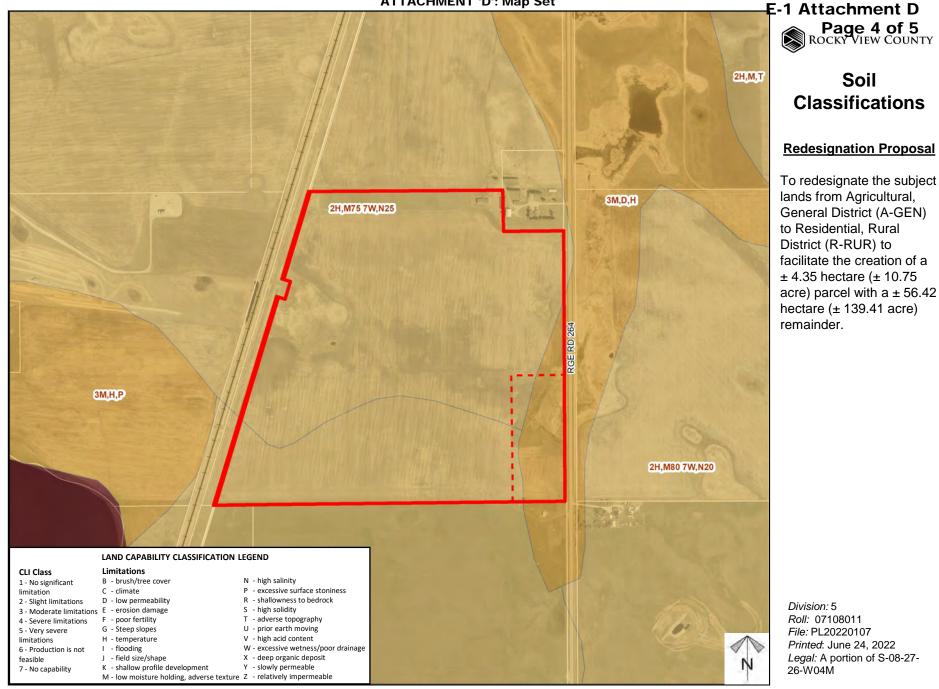

## **Redesignation Proposal**

To redesignate the subject lands from Agricultural, General District (A-GEN) to Residential, Rural District (R-RUR) to facilitate the creation of a  $\pm 4.35$  hectare ( $\pm 10.75$ acre) parcel with a  $\pm 56.42$ hectare ( $\pm 139.41$  acre) remainder.

Division: 5 Roll: 07108011 File: PL20220107 Printed: June 24, 2022 Legal: A portion of S-08-27-26-W04M