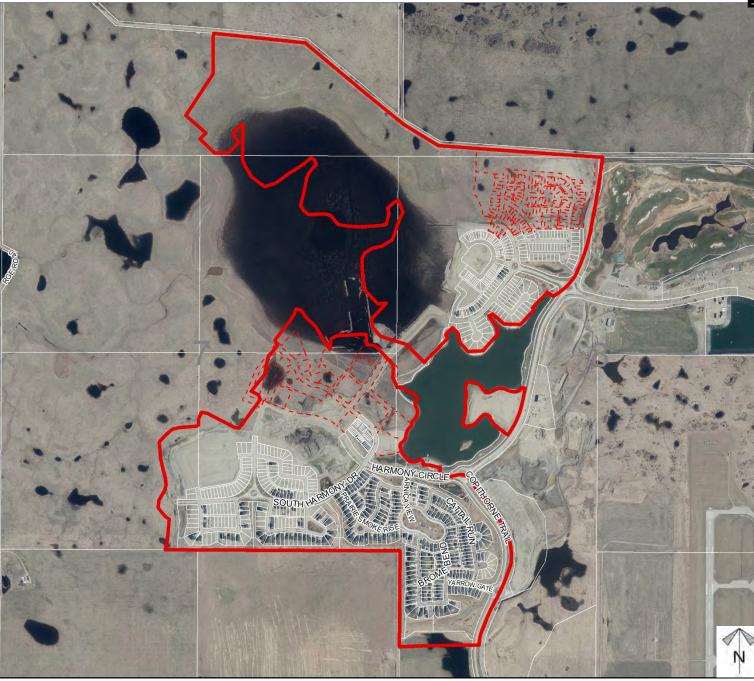

## E-4 - Attachment D Page 2 of 5 ROCKY VIEW COUNTY

# Development Proposal

## **Redesignation Proposal**

PL20200090: Textual amendments to Direct Control Bylaw (DC-129) to adjust the Development Regulations for:

- Village Residential 1 Development Cell (VR-1, Sections 8.7.0, Table 1),
- Village Residential 2 Development Cell (VR-2, Sections 9.7.0, Table 2),
- Village Core 1 Development Cell (VC-1, Sections 5.2.0., 5.3.1, 5.4.0, 5.6.0, 5.8.0, 5.9.0, 5.12.0, 5.13.0),
- Definition (Section 10), and Schedule C.

Division: 2 File: PL20200090 Printed: November 6, 2020 VR-1, VR-2 and VC-1 within DC-129