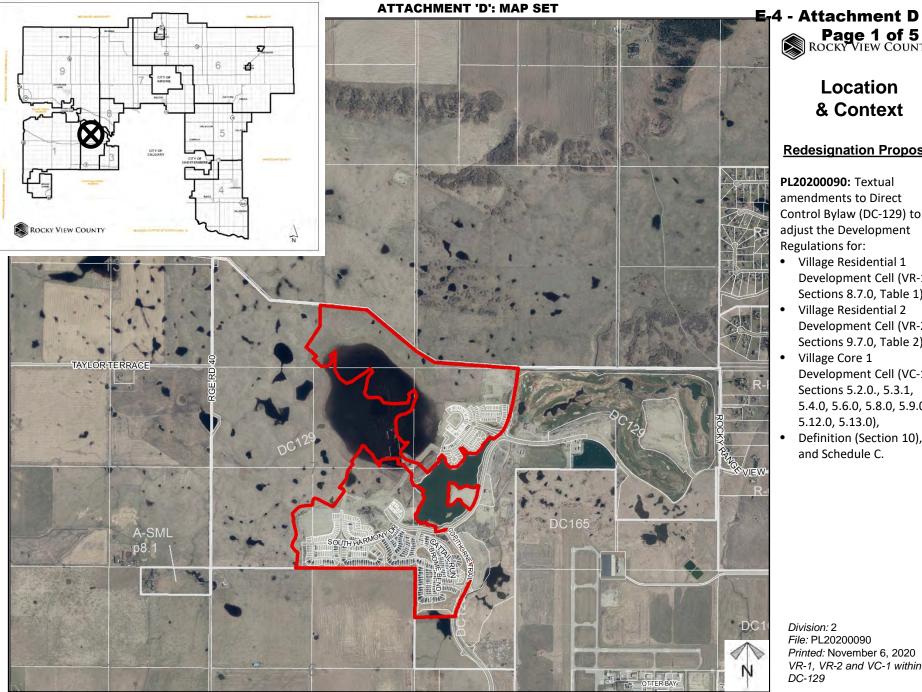

Page 1 of 5 ROCKY VIEW COUNTY

Location & Context

### **Redesignation Proposal**

PL20200090: Textual amendments to Direct Control Bylaw (DC-129) to adjust the Development Regulations for:

- Village Residential 1 Development Cell (VR-1, Sections 8.7.0, Table 1),
- Village Residential 2 Development Cell (VR-2, Sections 9.7.0, Table 2),
- Village Core 1 Development Cell (VC-1, Sections 5.2.0., 5.3.1, 5.4.0, 5.6.0, 5.8.0, 5.9.0, 5.12.0, 5.13.0),
- Definition (Section 10), and Schedule C.

File: PL20200090 Printed: November 6, 2020 VR-1, VR-2 and VC-1 within