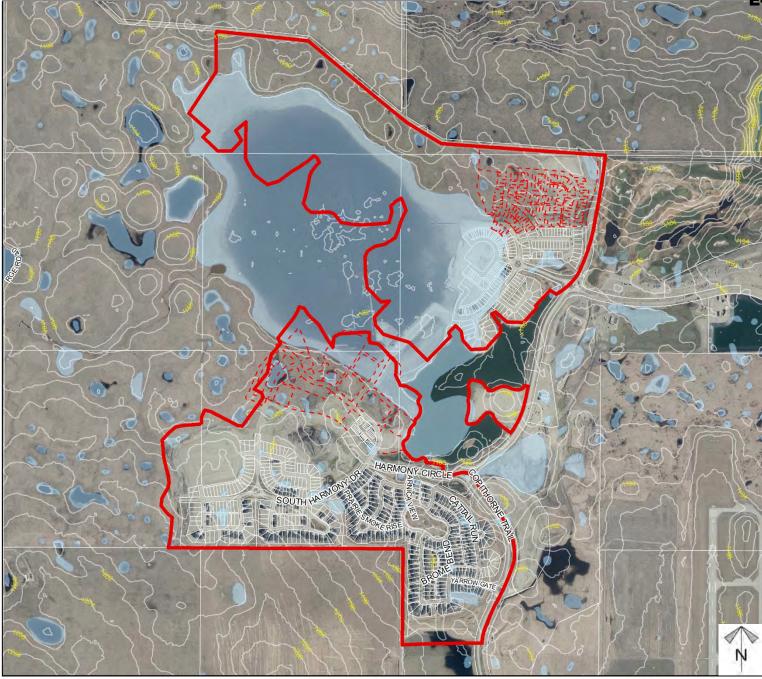

# E-4 - Attachment D Page 3 of 5 ROCKY VIEW COUNTY

# Environmental

# **Redesignation Proposal**

**PL20200090:** Textual amendments to Direct Control Bylaw (DC-129) to adjust the Development Regulations for:

- Village Residential 1 Development Cell (VR-1, Sections 8.7.0, Table 1),
- Village Residential 2 Development Cell (VR-2, Sections 9.7.0, Table 2),
- Village Core 1 Development Cell (VC-1, Sections 5.2.0., 5.3.1, 5.4.0, 5.6.0, 5.8.0, 5.9.0, 5.12.0, 5.13.0),
- Definition (Section 10), and Schedule C.

Subject Lands Contour - 2 meters Riparian Setbacks Alberta Wetland Inventory Surface Water

Division: 2 File: PL20200090 Printed: November 6, 2020 VR-1, VR-2 and VC-1 within DC-129