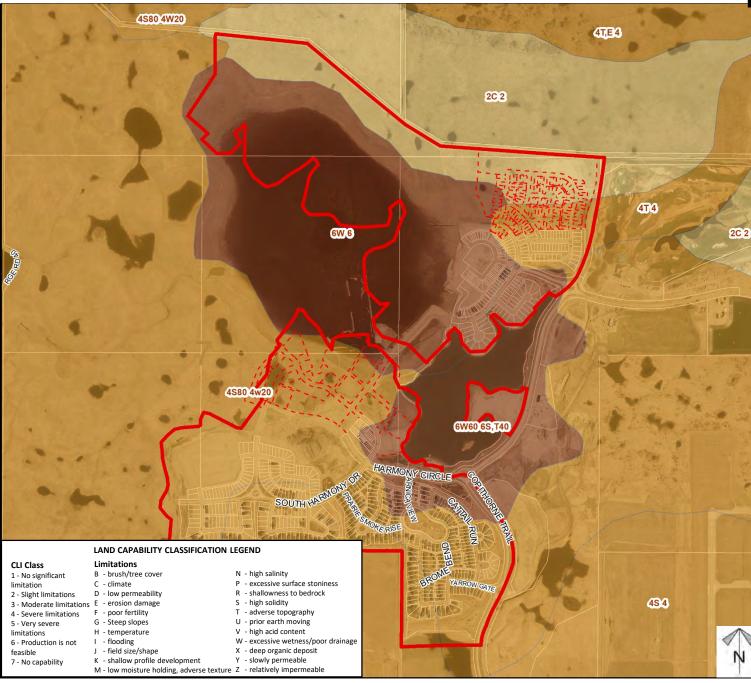

## E-4 - Attachment D Page 4 of 5 ROCKY VIEW COUNTY

# Soil Classifications

### **Redesignation Proposal**

**PL20200090:** Textual amendments to Direct Control Bylaw (DC-129) to adjust the Development Regulations for:

- Village Residential 1 Development Cell (VR-1, Sections 8.7.0, Table 1),
- Village Residential 2 Development Cell (VR-2, Sections 9.7.0, Table 2),
- Village Core 1
   Development Cell (VC-1, Sections 5.2.0., 5.3.1, 5.4.0, 5.6.0, 5.8.0, 5.9.0, 5.12.0, 5.13.0),
- Definition (Section 10), and Schedule C.

Division: 2 File: PL20200090 Printed: November 6, 2020 VR-1, VR-2 and VC-1 within DC-129