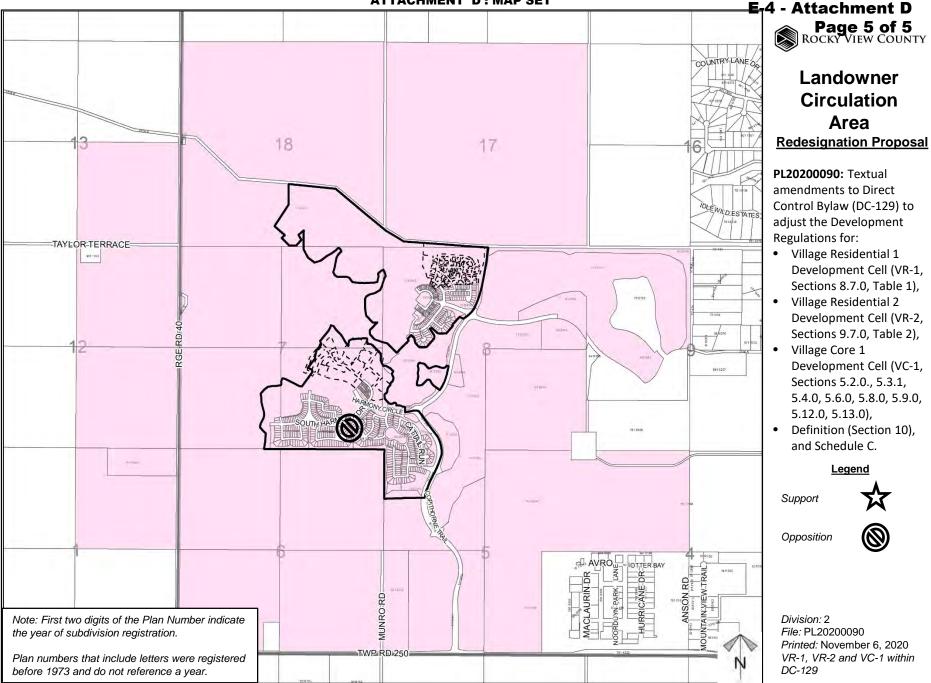

## E-4 - Attachment D Page 4 of 5 ROCKY VIEW COUNTY

### **Redesignation Proposal**

**PL20200090:** Textual amendments to Direct Control Bylaw (DC-129) to adjust the Development Regulations for:

- Village Residential 1 Development Cell (VR-1, Sections 8.7.0, Table 1),
- Village Residential 2 Development Cell (VR-2, Sections 9.7.0, Table 2),
- Village Core 1
   Development Cell (VC-1, Sections 5.2.0., 5.3.1, 5.4.0, 5.6.0, 5.8.0, 5.9.0, 5.12.0, 5.13.0),
- Definition (Section 10), and Schedule C.

Division: 2 File: PL20200090 Printed: November 6, 2020 VR-1, VR-2 and VC-1 within DC-129