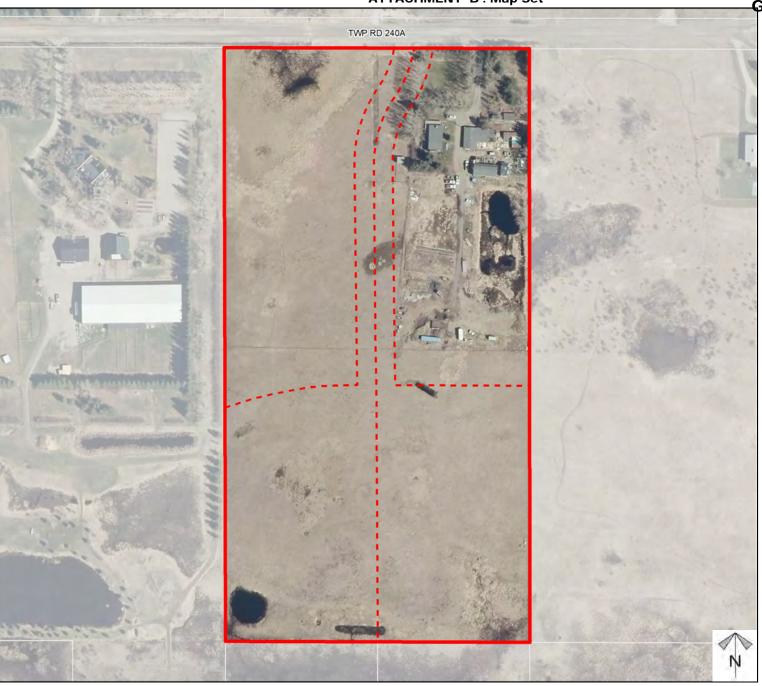

### **Environmental**

### **Redesignation Proposal**

To redesignate the subject lands from Agricultural, Small Parcel District (A-SML p8.1) to Residential, Rural District (R-RUR) to accommodate future subdivision.

Division: 1 Roll: 04705011 File: PL20220119 Printed: Sep 8, 2022