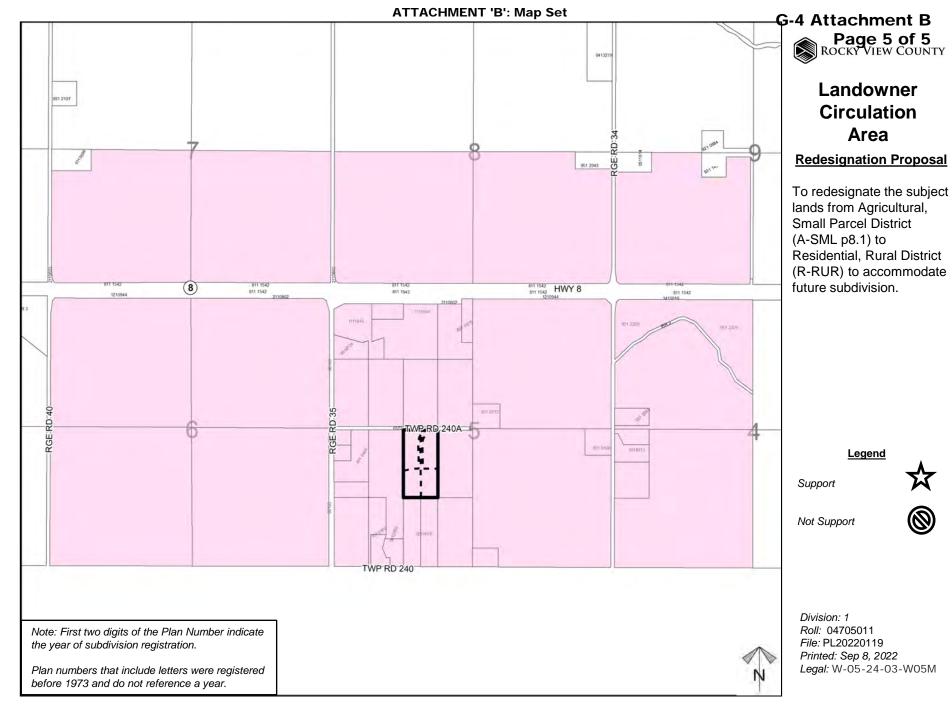

## Development Proposal

### **Redesignation Proposal**

To redesignate the subject lands from Agricultural, Small Parcel District (A-SML p8.1) to Residential, Rural District (R-RUR) to accommodate future subdivision.

Division: 1 Roll: 04705011 File: PL20220119 Printed: Sep 8, 2022 Legal: W-05-24-03-W05M