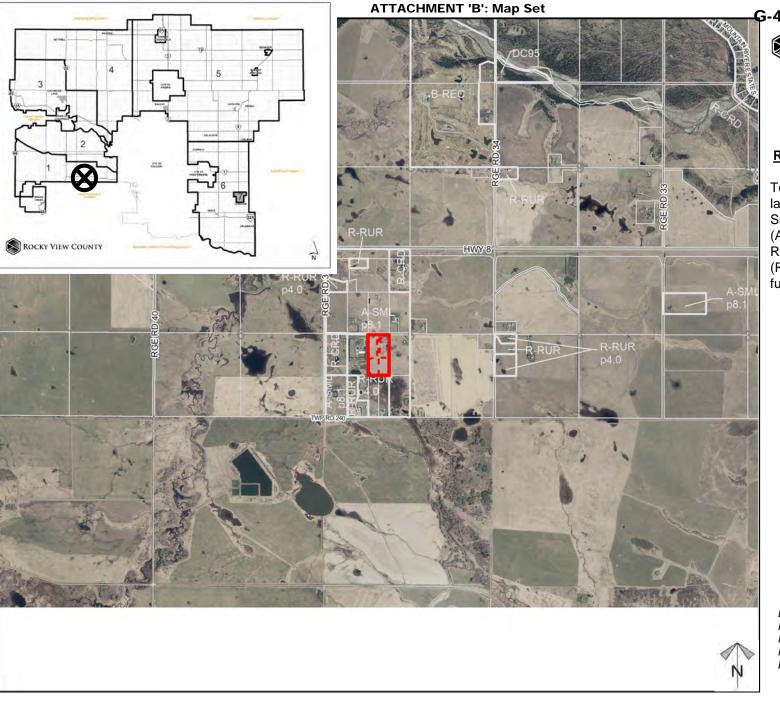

### Location & Context

### **Redesignation Proposal**

To redesignate the subject lands from Agricultural, Small Parcel District (A-SML p8.1) to Residential, Rural District (R-RUR) to accommodate future subdivision.

Division: 1 Roll: 04705011 File: PL20220119 Printed: Sep 8, 2022