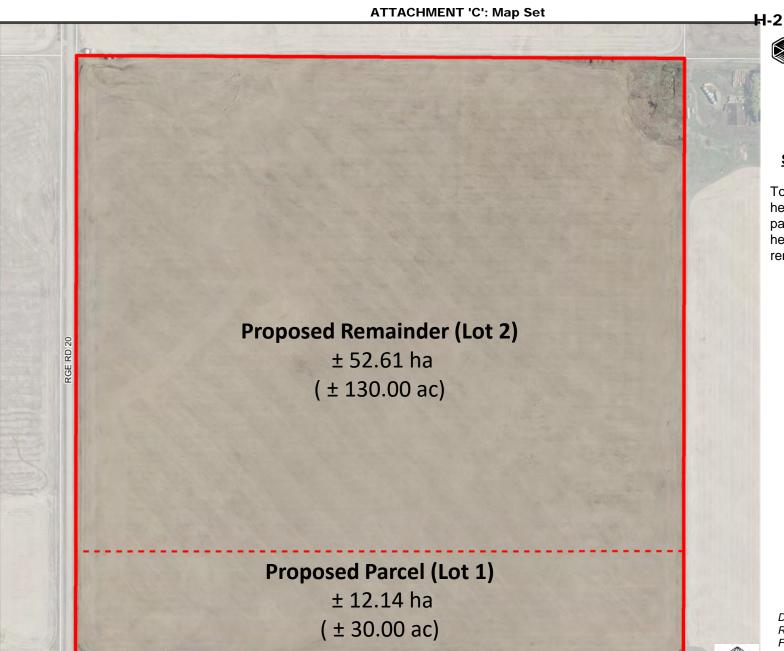

## Development Proposal

## **Subdivision Proposal**

To create a  $\pm$  12.14 hectare (30.00 acre) parcel with a  $\pm$  52.61 hectare (130.00 acre) remainder.

Division: 5

Roll: 07506003 File: PL20220084 Printed: June 20, 2022

Legal: A portion of NW-06-

27-01-W05M

**ATTACHMENT 'C': Map Set** H-2 Attachment C Page 3 of 5 ROCKY VIEW COUNTY **Tentative Plan** Dedicate 5 meters along the west boundary of Lot 1 and Lot 2 for **Subdivision Proposal** road widening by Plan of Survey To create a ± 12.14 hectare (30 acre) parcel with a ± 52.61 hectare (130 acre) remainder. Legend Dwelling Building Water Well Wastewater Lot 2 Existing Approach ( ± 130.00 ac) New Approach Driveway Road Widening Road Acquisition Surveyor's Notes: Parcels must meet minimum size and setback requirements of Land Use Bylaw C-8000-2020. Refer to Notice of Transmittal for approval Lot 1 conditions related to this Tentative Plan. ± 12.14 ha ( ± 30.00 ac) Division: 5 Roll: 07506003 File: PL20220084 Printed: June 20, 2022 Legal: A portion of NW-06-27-01-W05M