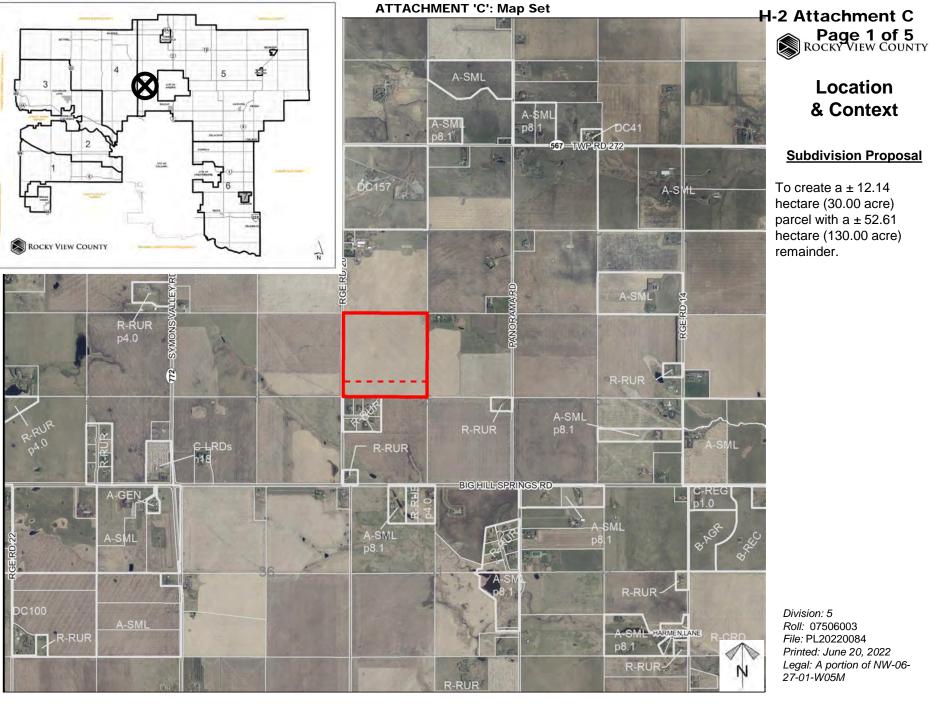

## Location

## **Subdivision Proposal**

& Context

To create a ± 12.14 hectare (30.00 acre) parcel with a ± 52.61 hectare (130.00 acre) remainder.

Division: 5 Roll: 07506003 File: PL20220084 Printed: June 20, 2022 Legal: A portion of NW-06-27-01-W05M