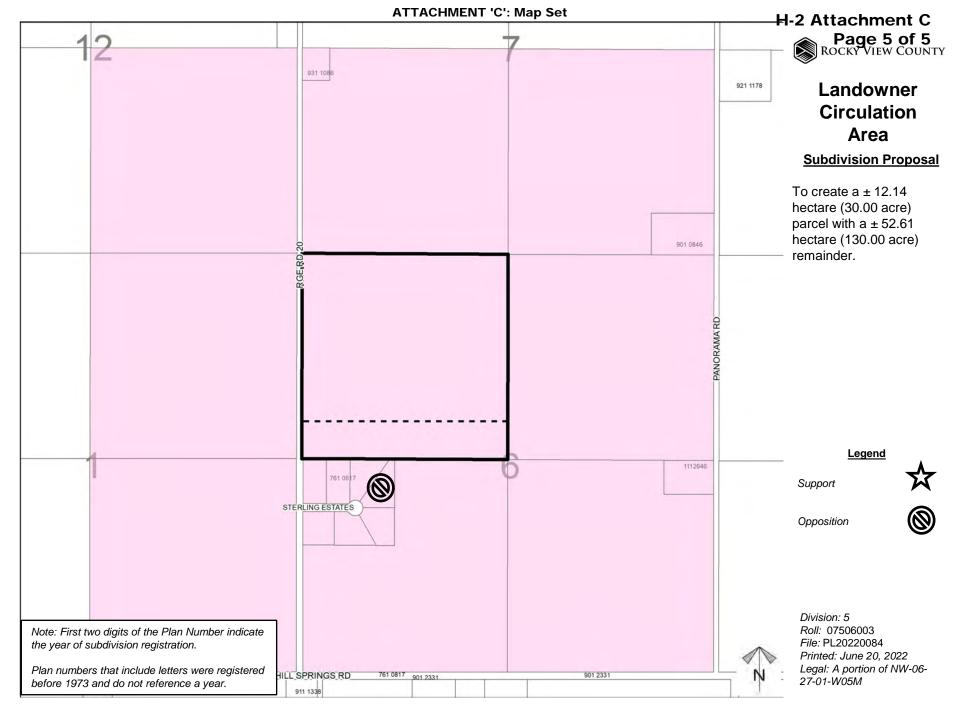

27-01-W05M

**ATTACHMENT 'C': Map Set** H-2 Attachment C Page 3 of 5 ROCKY VIEW COUNTY **Tentative Plan** Dedicate 5 meters along the west boundary of Lot 1 and Lot 2 for **Subdivision Proposal** road widening by Plan of Survey To create a ± 12.14 hectare (30 acre) parcel with a ± 52.61 hectare (130 acre) remainder. Legend Dwelling Building Water Well Wastewater Lot 2 Existing Approach ( ± 130.00 ac) New Approach Driveway Road Widening Road Acquisition Surveyor's Notes: Parcels must meet minimum size and setback requirements of Land Use Bylaw C-8000-2020. Refer to Notice of Transmittal for approval Lot 1 conditions related to this Tentative Plan. ± 12.14 ha ( ± 30.00 ac) Division: 5 Roll: 07506003 File: PL20220084 Printed: June 20, 2022 Legal: A portion of NW-06-27-01-W05M