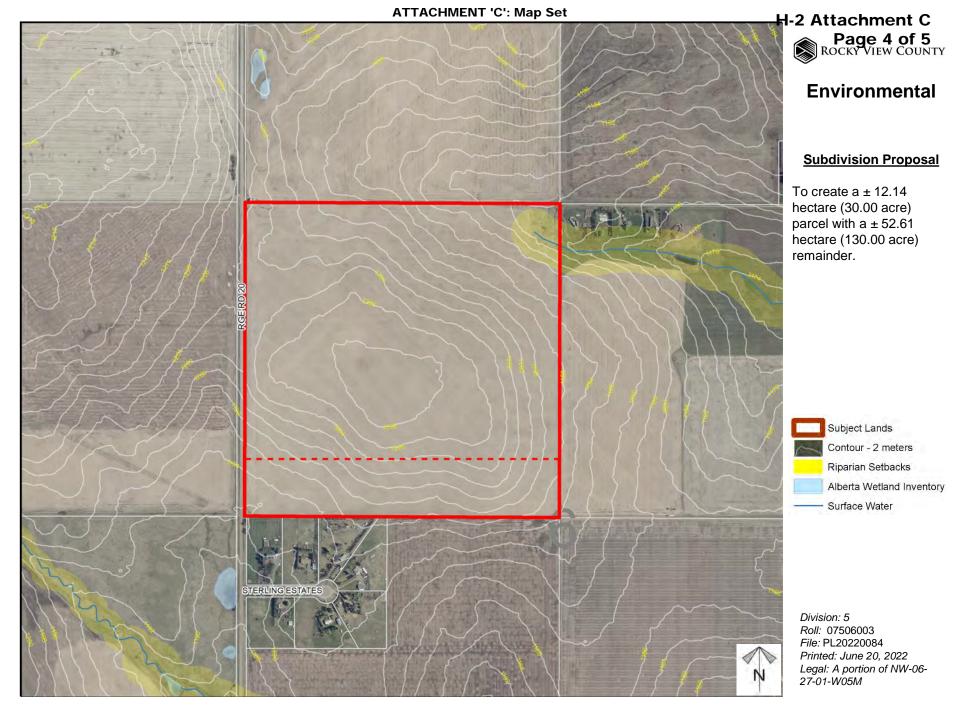

## **Subdivision Proposal**

& Context

To create a ± 12.14 hectare (30.00 acre) parcel with a ± 52.61 hectare (130.00 acre) remainder.

Division: 5 Roll: 07506003 File: PL20220084 Printed: June 20, 2022 Legal: A portion of NW-06-27-01-W05M

## **Subdivision Proposal**

To create a  $\pm$  12.14 hectare (30.00 acre) parcel with a  $\pm$  52.61 hectare (130.00 acre) remainder.

Division: 5

Roll: 07506003 File: PL20220084 Printed: June 20, 2022

Legal: A portion of NW-06-