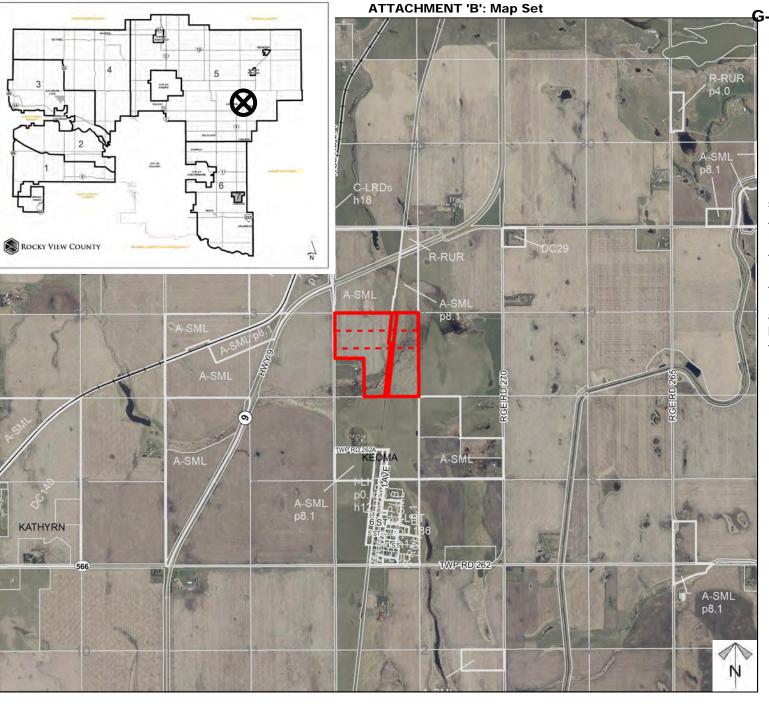

### Location & Context

#### **Redesignation Proposal**

Redesignation of the subject lands from Agricultural, General District (A-GEN) and Agricultural, Small Parcel District (A-SML) to Agricultural, Small Parcel District (A-SML p13.96) to accommodate future boundary adjustment of three (3) agricultural lots.

Division: 5

Roll: 06224008, 06224002,

06224007

File: PL20220122

Printed: July 20, 2022 Legal: Portions of SW-24-26-

G-5 Attachment B
Page 2 of 5
ROCKY VIEW COUNTY