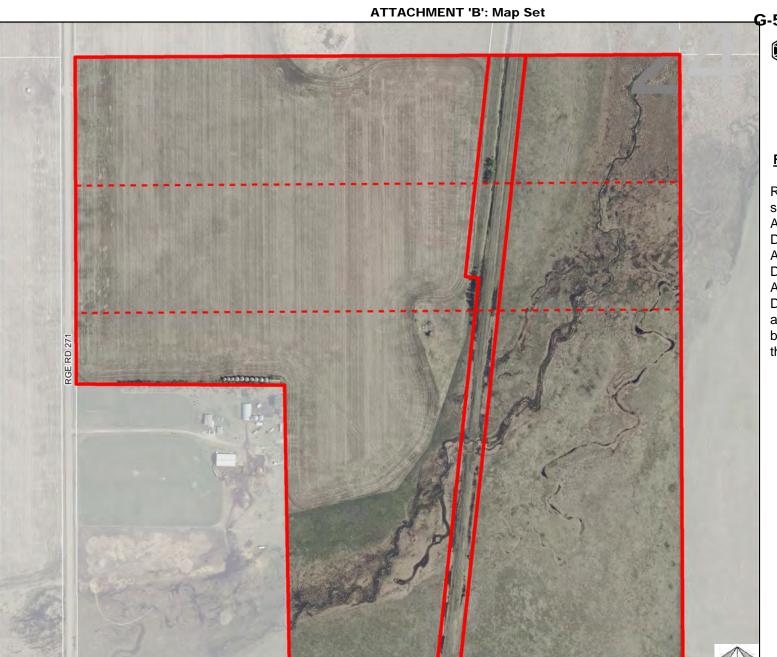

### **Environmental**

#### **Redesignation Proposal**

Redesignation of the subject lands from Agricultural, General District (A-GEN) and Agricultural, Small Parcel District (A-SML) to Agricultural, Small Parcel District (A-SML p13.96) to accommodate future boundary adjustment of three (3) agricultural lots.

Division: 5

Roll: 06224008, 06224002,

06224007

File: PL20220122 Printed: July 20, 2022

Legal: Portions of SW-24-26-

**ATTACHMENT 'B': Map Set** 2H,M,T 2H,M 3M,D,H 3M,D,H70 7W,N30 2H,M75 7W,N25 2H,M 2H,M 6W70 5H,R30 **RGE RD 271** 4M,E,H 3M,D,H LAND CAPABILITY CLASSIFICATION LEGEND Limitations CLI Class 3H,M,P 1 - No significant B - brush/tree cover N - high salinity P - excessive surface stoniness limitation C - climate D - low permeability R - shallowness to bedrock 2 - Slight limitations S - high solidity 3 - Moderate limitations E - erosion damage T - adverse topography 4 - Severe limitations F - poor fertility U - prior earth moving G - Steep slopes 5 - Very severe V - high acid content limitations H - temperature I - flooding W - excessive wetness/poor drainage 6 - Production is not X - deep organic deposit J - field size/shape feasible K - shallow profile development Y - slowly permeable 7 - No capability M - low moisture holding, adverse texture Z - relatively impermeable