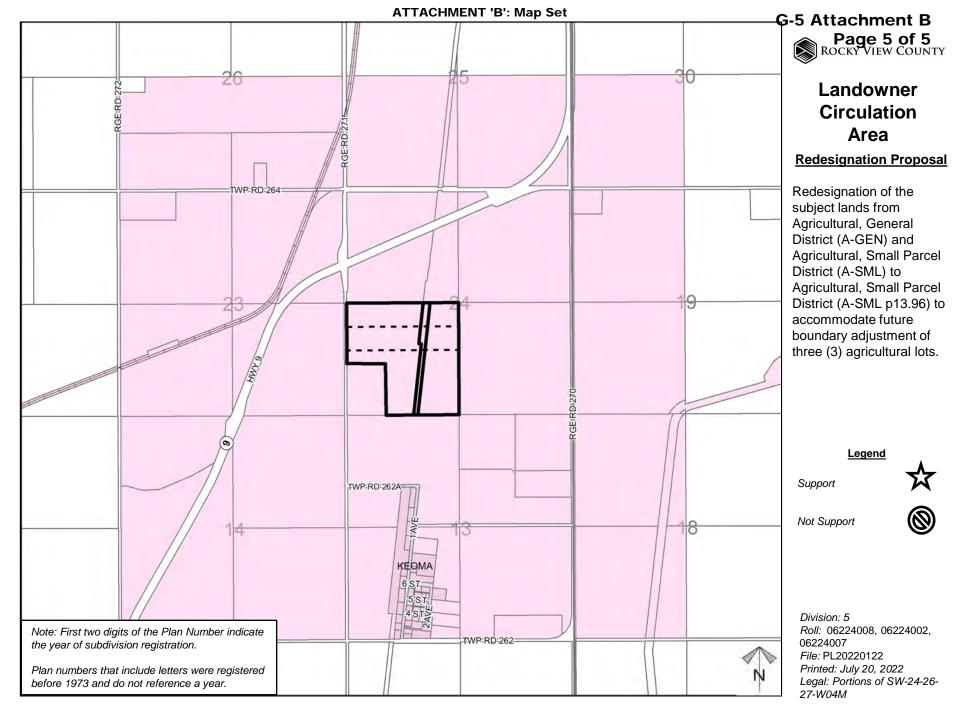

#### **Redesignation Proposal**

Redesignation of the subject lands from Agricultural, General District (A-GEN) and Agricultural, Small Parcel District (A-SML) to Agricultural, Small Parcel District (A-SML p13.96) to accommodate future boundary adjustment of three (3) agricultural lots.