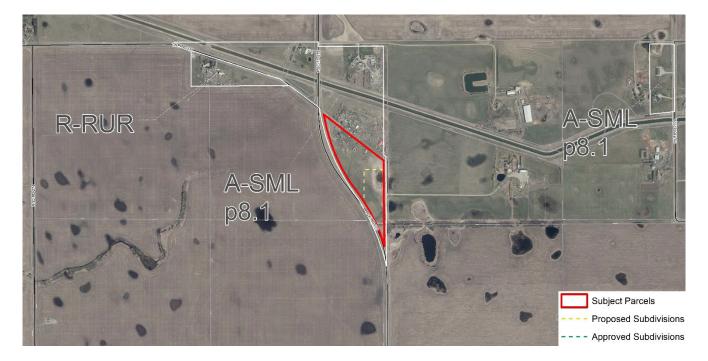

## **PLANNING**

TO: Council

**DATE:** November 15, 2022 **DIVISION:** 6

**FILE:** 02233016 **APPLICATION:** PL20220048

**SUBJECT:** First Reading Bylaw – Residential Use

**PROPOSED BYLAW:** To redesignate the subject lands from Agricultural, Small Parcel District

(A-SML) to Residential, Rural District (R-RURp.2.0) and Residential, Rural

District (R-RURp.4.2) to accommodate future subdivision.

**GENERAL LOCATION:** Located on the east side Range Road 273, approximately 0.65 kilometres

(0.40 miles) north of Highway 22X.

**POLICY DIRECTION:** The Municipal Development Plan (County Plan).

**OPTIONS:** 

Option #1: THAT Bylaw C-8352-2022 be given first reading.

Option #2: THAT application PL20220048 be denied.

## **AIR PHOTO & DEVELOPMENT CONTEXT:**

| Respectfully submitted,                      | Concurrence,                 |
|----------------------------------------------|------------------------------|
| "Brock Beach"                                | "Dorian Wandzura"            |
| Acting Executive Director Community Services | Chief Administrative Officer |