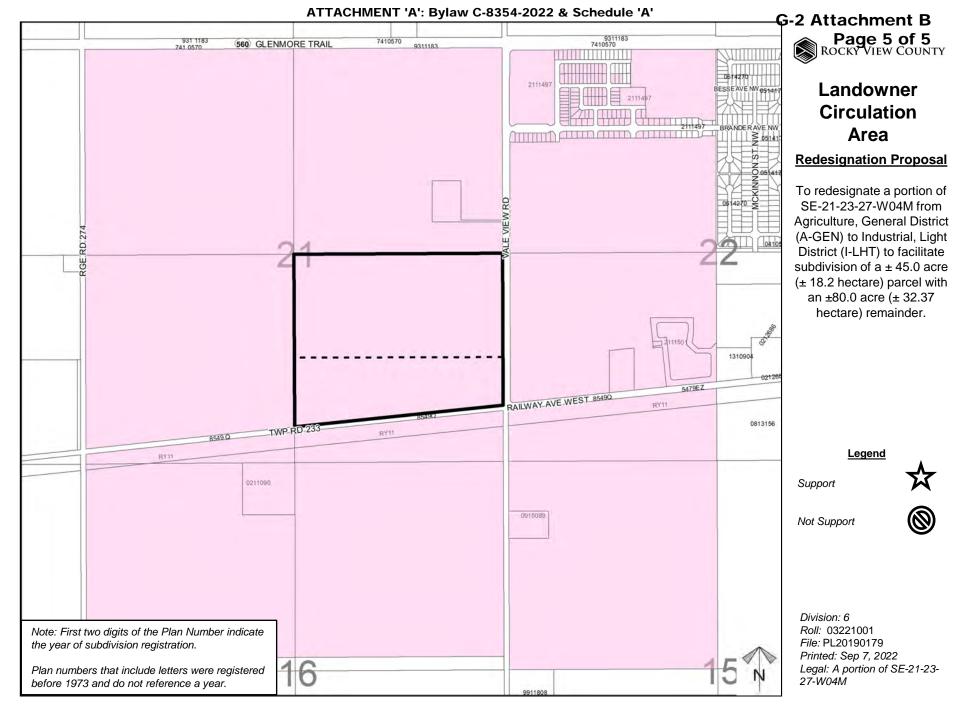

## **Redesignation Proposal**

To redesignate a portion of SE-21-23-27-W04M from Agriculture, General District (A-GEN) to Industrial, Light District (I-LHT) to facilitate subdivision of a  $\pm$  45.0 acre ( $\pm$  18.2 hectare) parcel with an  $\pm$ 80.0 acre ( $\pm$  32.37 hectare) remainder.