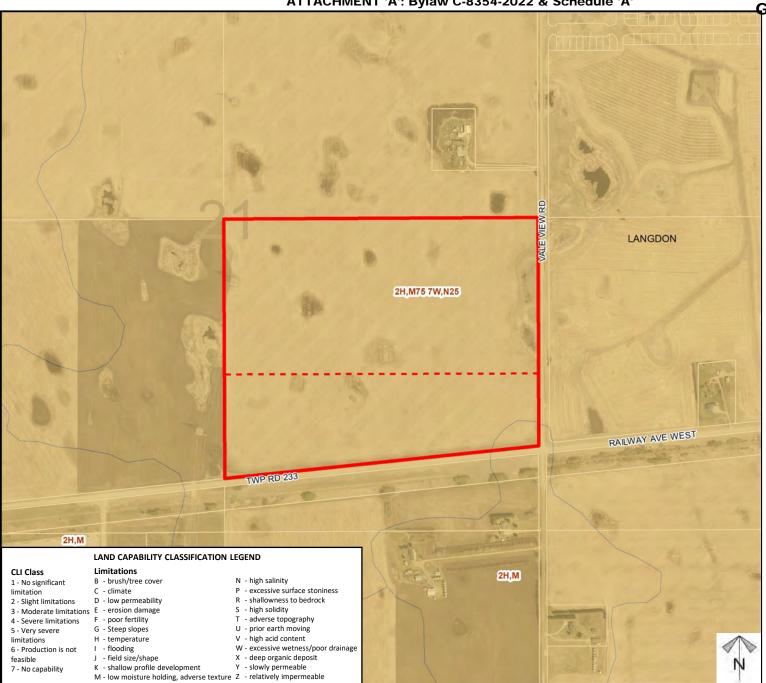

# G-2 Attachment B Page 4 of 5 ROCKY VIEW COUNTY

# Soil **Classifications**

## **Redesignation Proposal**

To redesignate a portion of SE-21-23-27-W04M from Agriculture, General District (A-GEN) to Industrial, Light District (I-LHT) to facilitate subdivision of a  $\pm$  45.0 acre (± 18.2 hectare) parcel with an ±80.0 acre (± 32.37 hectare) remainder.