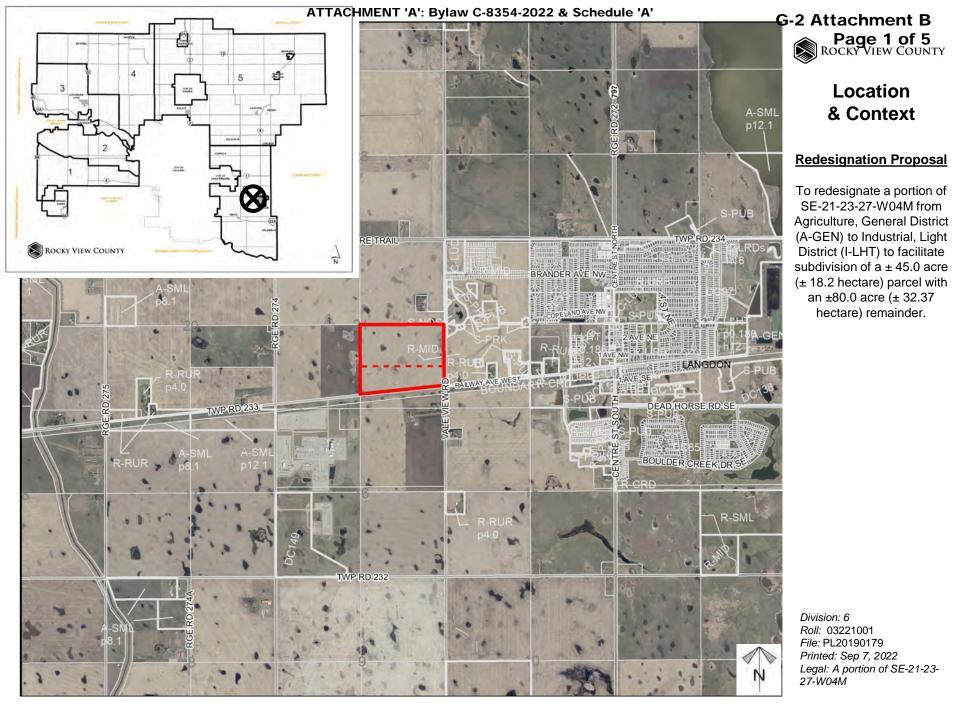

## **Redesignation Proposal**

To redesignate a portion of SE-21-23-27-W04M from Agriculture, General District (A-GEN) to Industrial, Light District (I-LHT) to facilitate subdivision of a  $\pm$  45.0 acre ( $\pm$  18.2 hectare) parcel with an  $\pm$ 80.0 acre ( $\pm$  32.37 hectare) remainder.

Division: 6 Roll: 03221001 File: PL20190179 Printed: Sep 7, 2022 Legal: A portion of SE-21-23-27-W04M

Page 3 of 5 ROCKY VIEW COUNTY **Environmental** 