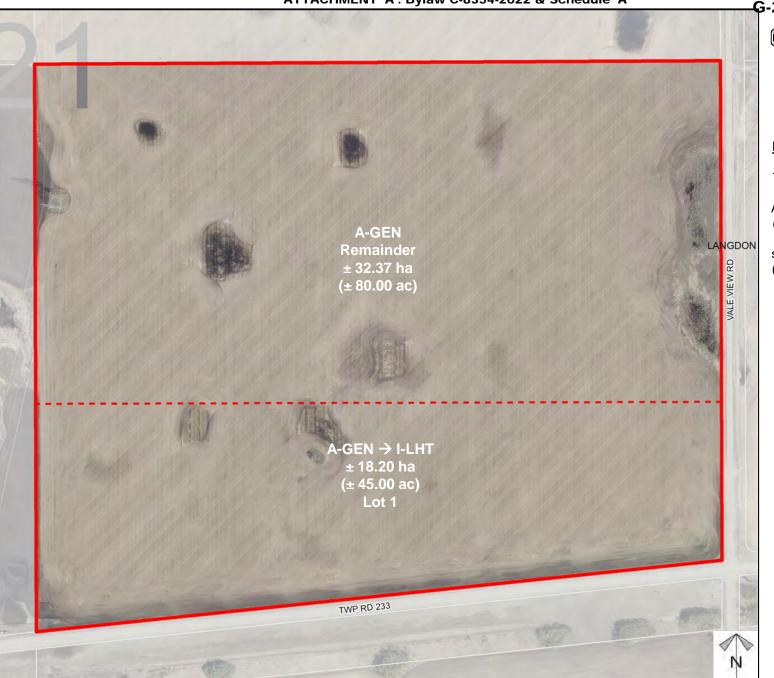

## G-2 Attachment B Page 2 of 5 ROCKY VIEW COUNTY

## **Redesignation Proposal**

To redesignate a portion of SE-21-23-27-W04M from Agriculture, General District (A-GEN) to Industrial, Light District (I-LHT) to facilitate subdivision of a  $\pm$  45.0 acre ( $\pm$  18.2 hectare) parcel with an  $\pm$ 80.0 acre ( $\pm$  32.37 hectare) remainder.