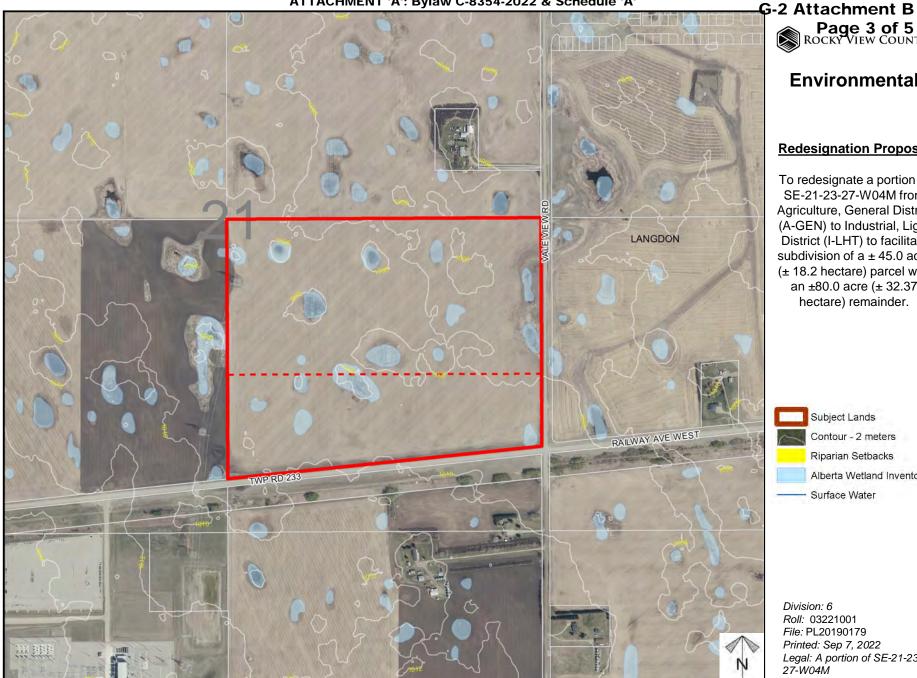

Division: 6 Roll: 03221001 File: PL20190179 Printed: Sep 7, 2022 Legal: A portion of SE-21-23-27-W04M

Page 3 of 5 ROCKY VIEW COUNTY **Environmental** 

#### **Redesignation Proposal**

To redesignate a portion of SE-21-23-27-W04M from Agriculture, General District (A-GEN) to Industrial, Light District (I-LHT) to facilitate subdivision of a  $\pm$  45.0 acre (± 18.2 hectare) parcel with an ±80.0 acre (± 32.37 hectare) remainder.

Subject Lands Contour - 2 meters **Riparian Setbacks** Alberta Wetland Inventory Surface Water

Division: 6 Roll: 03221001 File: PL20190179 Printed: Sep 7, 2022 Legal: A portion of SE-21-23-27-W04M