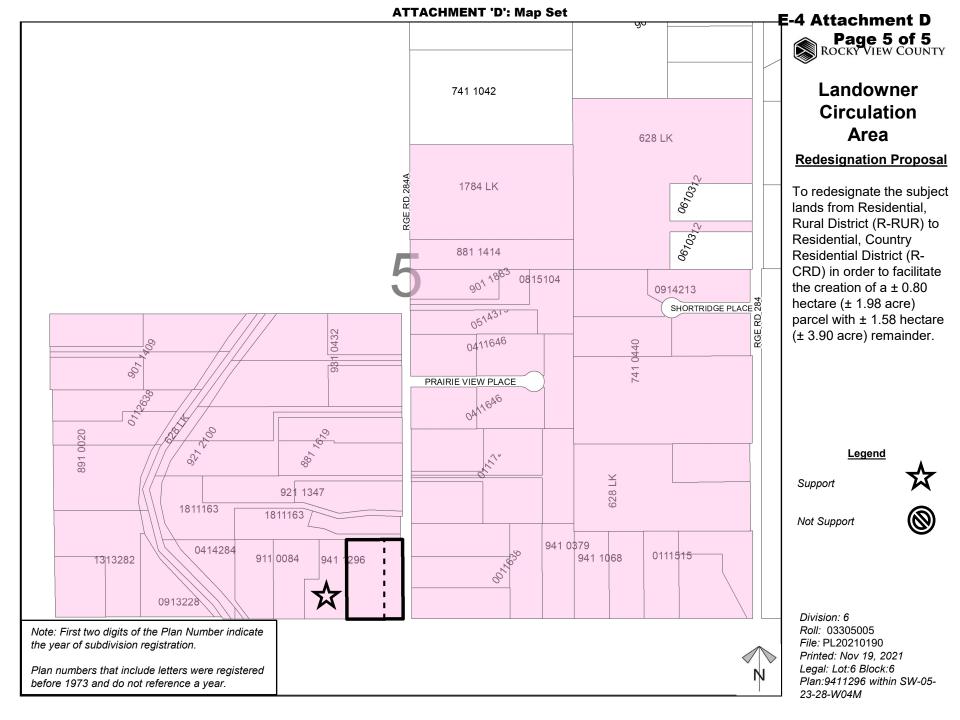

E-4 Attachment D Page 4 of 5
ROCKY VIEW COUNTY

### Soil **Classifications**

### **Redesignation Proposal**

To redesignate the subject lands from Residential, Rural District (R-RUR) to Residential, Country Residential District (R-CRD) in order to facilitate the creation of a  $\pm$  0.80 hectare (± 1.98 acre) parcel with ± 1.58 hectare (± 3.90 acre) remainder.

Division: 6 Roll: 03305005 File: PL20210190 Printed: Nov 19, 2021 Legal: Lot:6 Block:6

Plan:9411296 within SW-05-