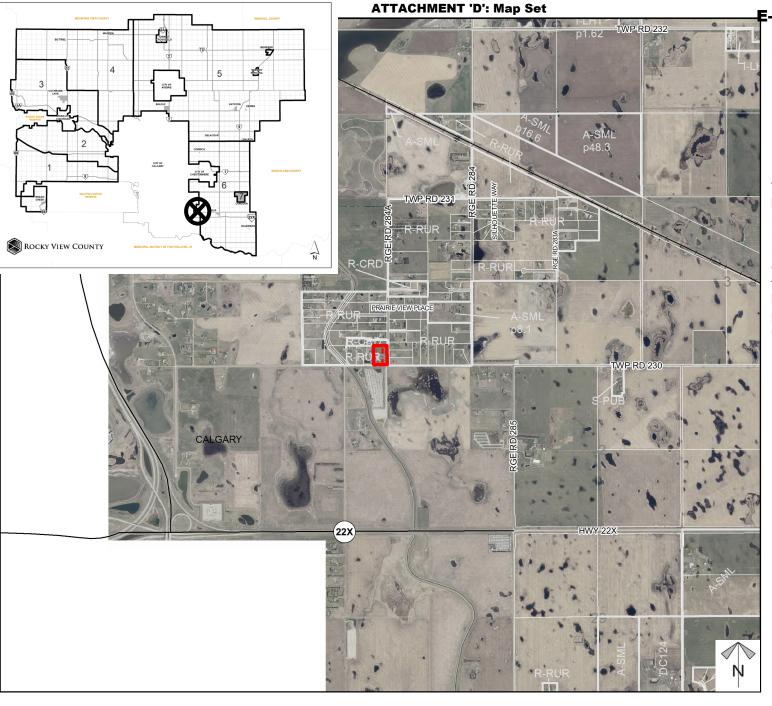

# E-4 Attachment D Page 1 of 5 ROCKY VIEW COUNTY

### Location & Context

### **Redesignation Proposal**

To redesignate the subject lands from Residential, Rural District (R-RUR) to Residential, Country Residential District (R-CRD) in order to facilitate the creation of a  $\pm$  0.80 hectare ( $\pm$  1.98 acre) parcel with  $\pm$  1.58 hectare ( $\pm$  3.90 acre) remainder.

Division: 6
Roll: 03305005
File: PL20210190
Printed: Nov 19, 2021
Legal: Lot:6 Block:6
Plan:9411296 within SW-05-

**ATTACHMENT 'D': Map Set**  $R-RUR \rightarrow R-CRD$ RGE RD 284A ± 2.38 ha 5.88 ac) CALGARY