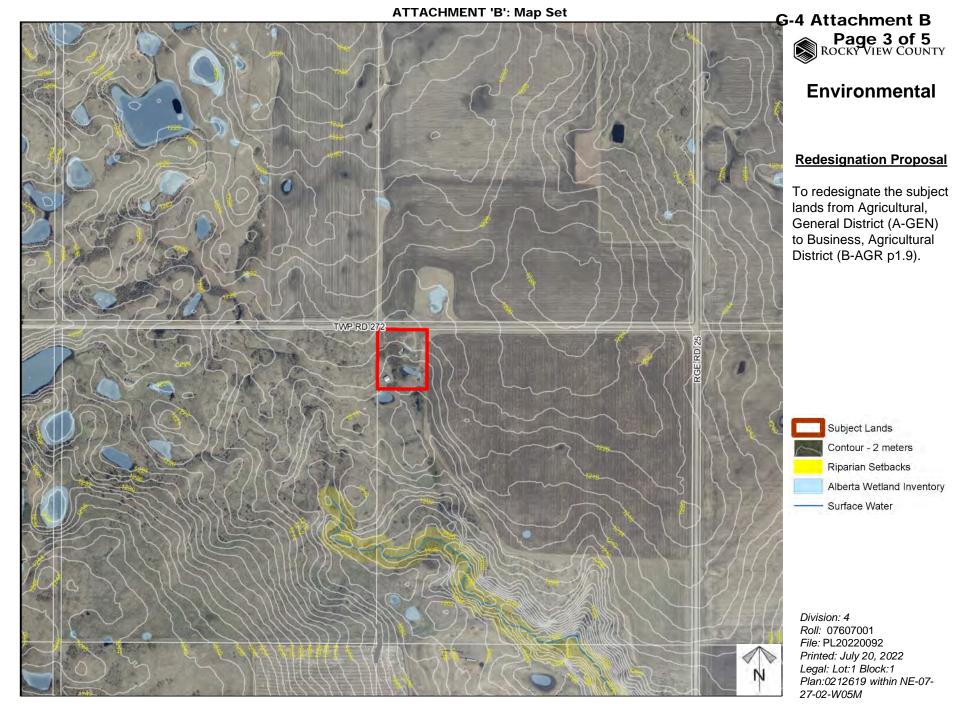

# Development Proposal

### **Redesignation Proposal**

To redesignate the subject lands from Agricultural, General District (A-GEN) to Business, Agricultural District (B-AGR p1.9).

Division: 4
Roll: 07607001
File: PL20220092
Printed: July 20, 2022
Legal: Lot:1 Block:1
Plan:0212619 within NE-07-27-02-W05M