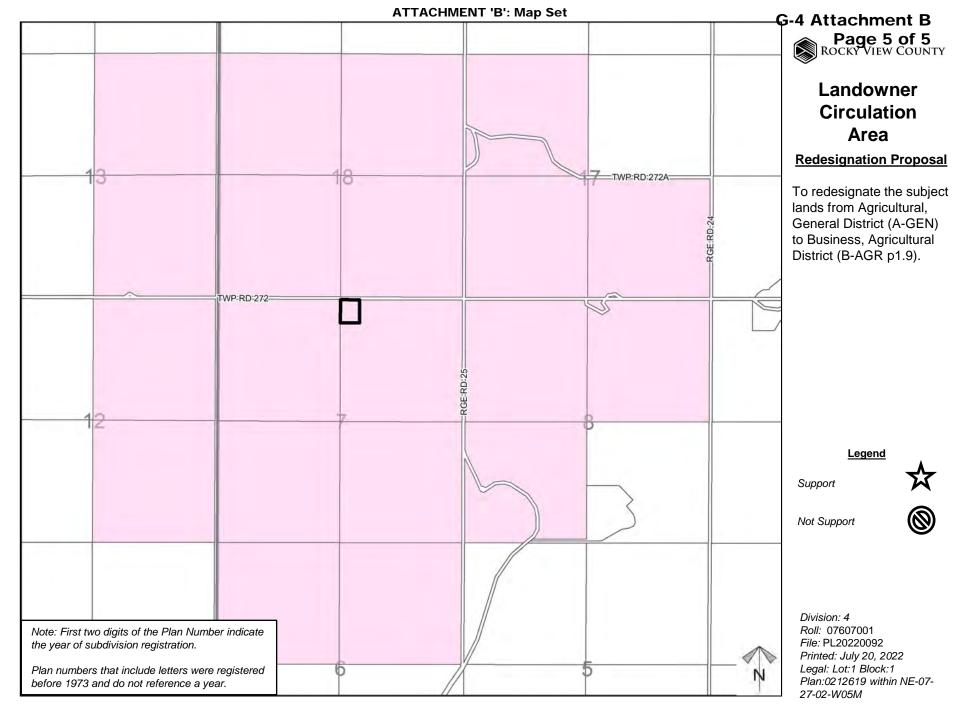

in NE-07-27-02-W05M

**ATTACHMENT 'B': Map Set** TWP RD 272 1.94 ha 4.79 ac

G-4 Attachment B
Page 2 of 5
ROCKY VIEW COUNTY

# Development Proposal

### **Redesignation Proposal**

To redesignate the subject lands from Agricultural, General District (A-GEN) to Business, Agricultural District (B-AGR p1.9).

Division: 4
Roll: 07607001
File: PL20220092
Printed: July 20, 2022
Legal: Lot:1 Block:1
Plan:0212619 within NE-07-27-02-W05M





G-4 Attachment B
Page 4 of 5
ROCKY VIEW COUNTY

### Soil Classifications

#### **Redesignation Proposal**

To redesignate the subject lands from Agricultural, General District (A-GEN) to Business, Agricultural District (B-AGR p1.9).

Division: 4
Roll: 07607001
File: PL20220092
Printed: July 20, 2022
Legal: Lot:1 Block:1
Plan:0212619 within NE-07-

27-02-W05M