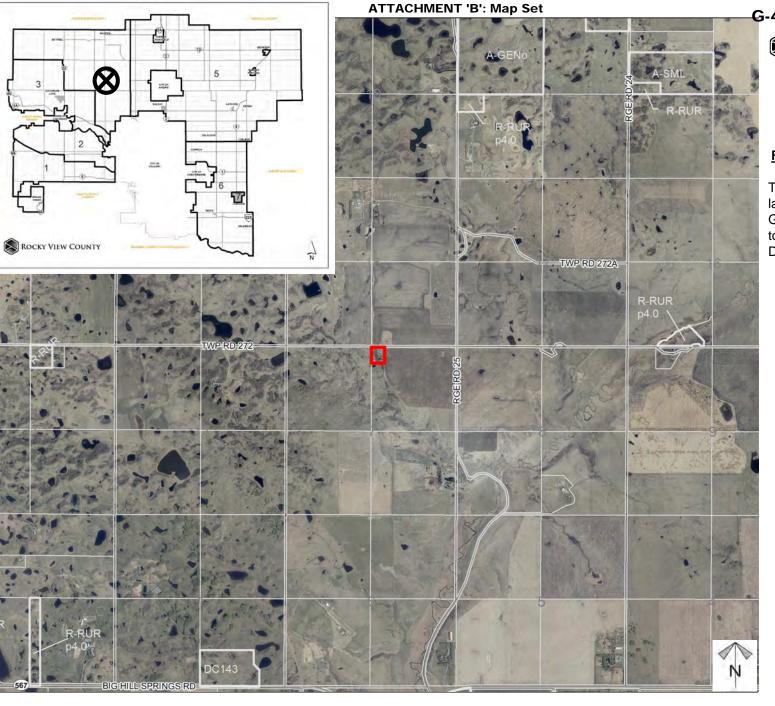

# G-4 Attachment B Page 1 of 5 ROCKY VIEW COUNTY

## Location & Context

### **Redesignation Proposal**

To redesignate the subject lands from Agricultural, General District (A-GEN) to Business, Agricultural District (B-AGR p1.9).

Division: 4
Roll: 07607001
File: PL20220092
Printed: July 20, 2022
Legal: Lot:1 Block:1
Plan:0212619 within NE-07-27-02-W05M

**ATTACHMENT 'B': Map Set** TWP RD 272 1.94 ha 4.79 ac

G-4 Attachment B
Page 2 of 5
ROCKY VIEW COUNTY