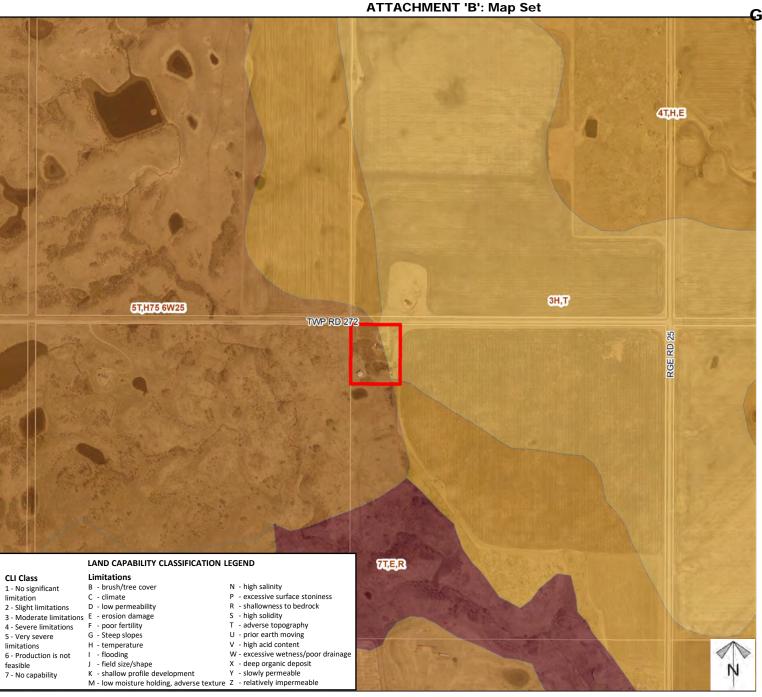

G-4 Attachment B
Page 4 of 5
ROCKY VIEW COUNTY

### Soil Classifications

#### **Redesignation Proposal**

To redesignate the subject lands from Agricultural, General District (A-GEN) to Business, Agricultural District (B-AGR p1.9).

Division: 4
Roll: 07607001
File: PL20220092
Printed: July 20, 2022
Legal: Lot:1 Block:1
Plan:0212619 within NE-07-

27-02-W05M