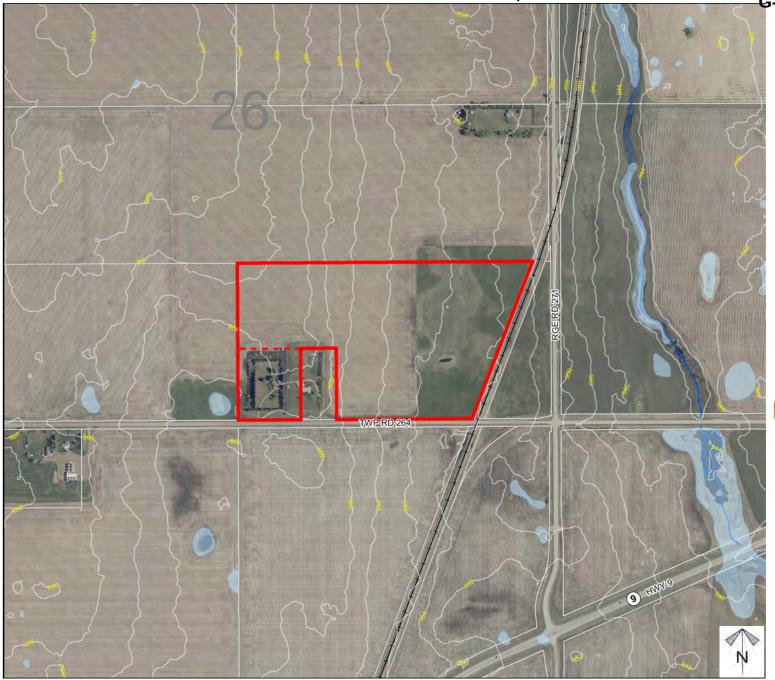

# Environmental

## **Redesignation Proposal**

To redesignate the subject lands from Agriculture, General District (A-GEN) to Residential, Rural District (R-RUR) in order to facilitate the creation of a  $\pm 2.87$  hectare ( $\pm 7.1$ acre) parcel with  $\pm 22.79$ hectare ( $\pm 56.32$  acre) remainder.

> Subject Lands Contour - 2 meters Riparian Setbacks Alberta Wetland Inventory Surface Water

Division: 5 Roll: 06226001 File: PL20220083 Printed: May 19, 2022 Legal: A portion of SE-26-26-27-W04M