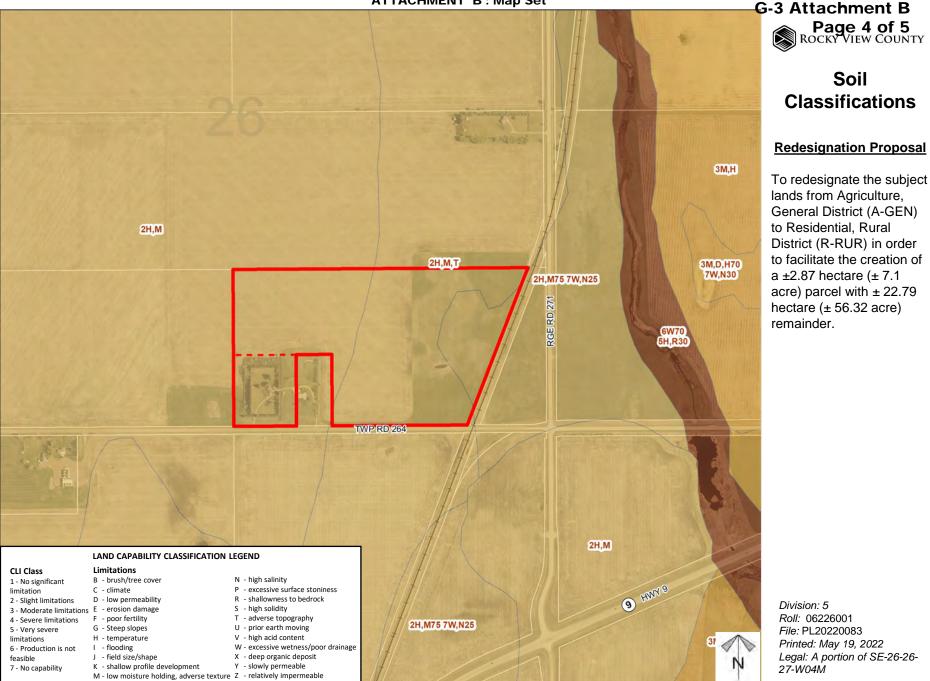

hectare (± 7.1 acre) parcel with ± 22.79 hectare (± 56.32 acre) remainder.

Division: 5 Roll: 06226001 File: PL20220083 Printed: May 19, 2022 Legal: A portion of SE-26-26-27-W04M

#### ATTACHMENT 'B': Map Set



# G-3 Attachment B Page 3 of 5 ROCKY VIEW COUNTY

# Environmental

## **Redesignation Proposal**

To redesignate the subject lands from Agriculture, General District (A-GEN) to Residential, Rural District (R-RUR) in order to facilitate the creation of a  $\pm 2.87$  hectare ( $\pm 7.1$ acre) parcel with  $\pm 22.79$ hectare ( $\pm 56.32$  acre) remainder.

> Subject Lands Contour - 2 meters Riparian Setbacks Alberta Wetland Inventory Surface Water

Division: 5 Roll: 06226001 File: PL20220083 Printed: May 19, 2022 Legal: A portion of SE-26-26-27-W04M

#### ATTACHMENT 'B': Map Set