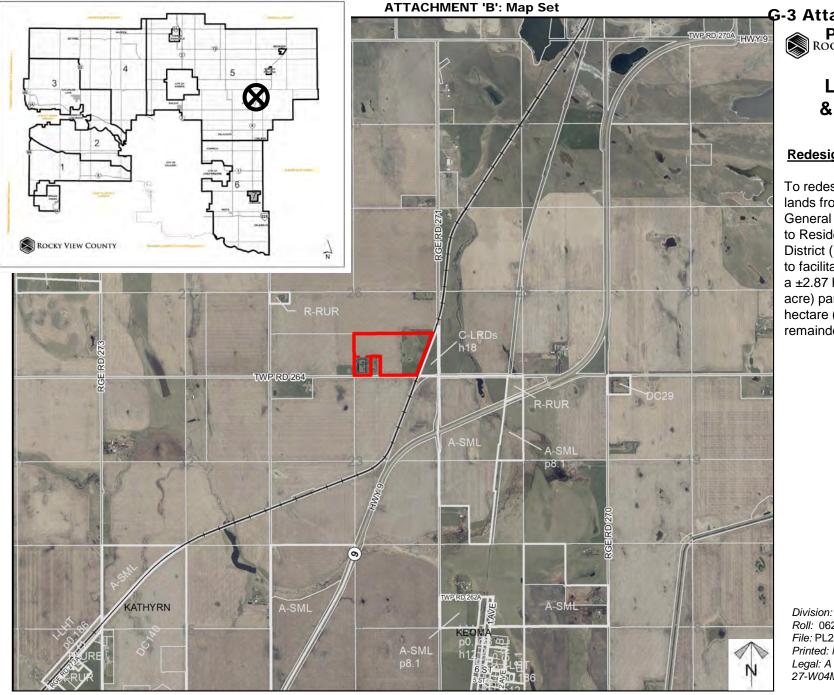

## **Redesignation Proposal**

To redesignate the subject lands from Agriculture, General District (A-GEN) to Residential, Rural District (R-RUR) in order to facilitate the creation of a  $\pm 2.87$  hectare ( $\pm 7.1$ acre) parcel with  $\pm 22.79$ hectare ( $\pm 56.32$  acre) remainder.

Division: 5 Roll: 06226001 File: PL20220083 Printed: May 19, 2022 Legal: A portion of SE-26-26-27-W04M