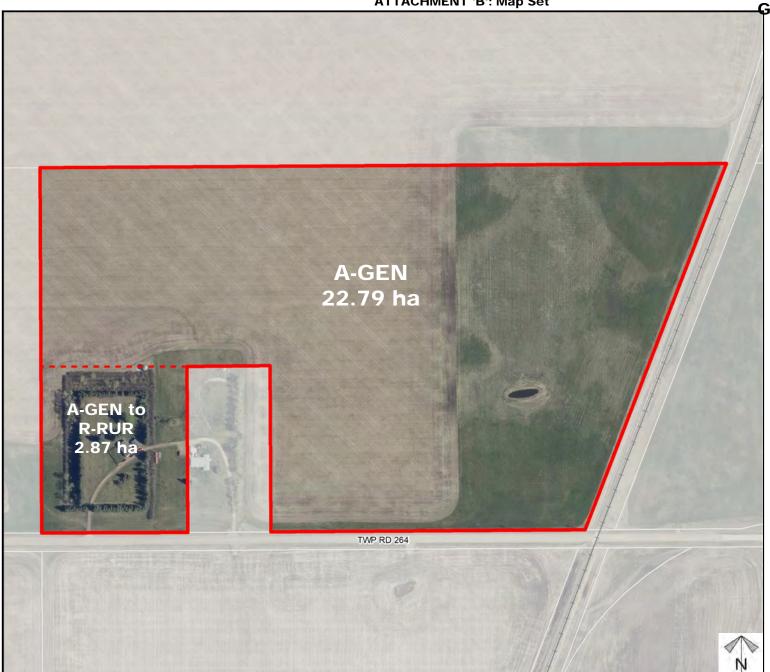

# Development Proposal

# **Redesignation Proposal**

To redesignate the subject lands from Agriculture, General District (A-GEN) to Residential, Rural District (R-RUR) in order to facilitate the creation of a ±2.87 hectare (± 7.1 acre) parcel with ± 22.79 hectare (± 56.32 acre) remainder.

Division: 5 Roll: 06226001 File: PL20220083 Printed: May 19, 2022 Legal: A portion of SE-26-26-27-W04M