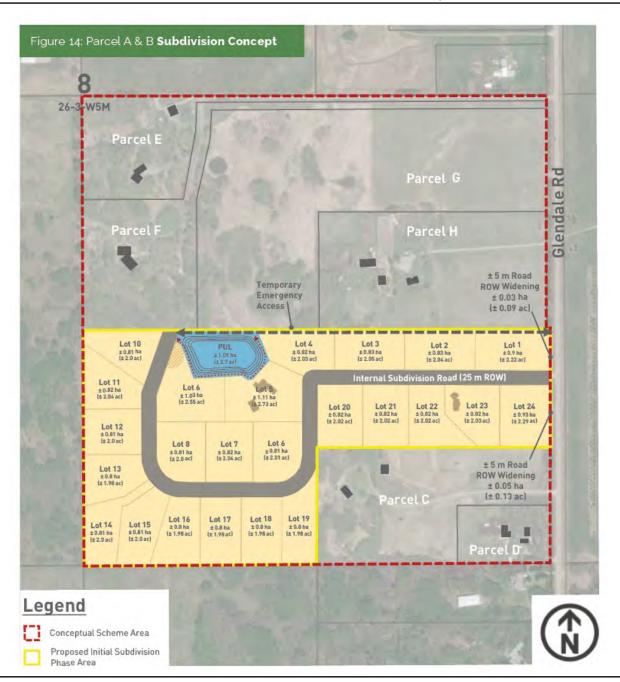

## Development Concept

## Concept Plan Proposal (PL20220003)

To adopt the Glendale Road Conceptual Scheme that provides a policy framework to guide future redesignation, subdivision for country residential development within the SE-08-26-03-W05M.

## Redesignation Proposal (PL20220004)

To redesignate ± 24.40 ha (± 60.30 ac) of land from A-SML and R-RURp4.0 to R-CRD, S-PRK and S-PUB, to facilitate the development of Phase 1 to create 24 residential lots and 1 public utility lot.