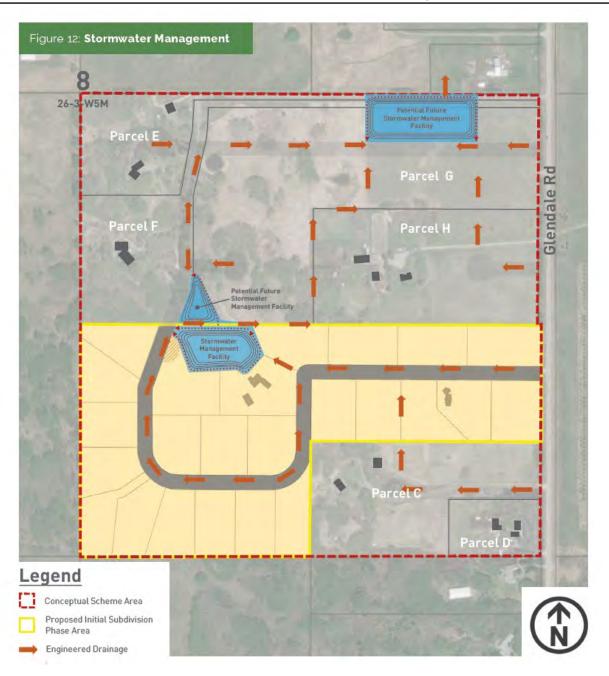

### Stormwater

## Concept Plan Proposal (PL20220003)

To adopt the Glendale Road Conceptual Scheme that provides a policy framework to guide future redesignation, subdivision for country residential development within the SE-08-26-03-W05M.

## Redesignation Proposal (PL20220004)

To redesignate ± 24.40 ha (± 60.30 ac) of land from A-SML and R-RURp4.0 to R-CRD, S-PRK and S-PUB, to facilitate the development of Phase 1 to create 24 residential lots and 1 public utility lot.

Division: 3 Roll: 06708015/08/09/14/13/03/10

/06 File: PL20220003/ PL20220004

Legal: A portion of SE-08-26-

03-W05M

**ATTACHMENT 'C': Map Set** A-SML → S-PUB (PUL) ± 2.7 acres R-RUR p4.0 → R-CRD A-SML → R-CRD ± 10.58 acres ± 47.02 acres