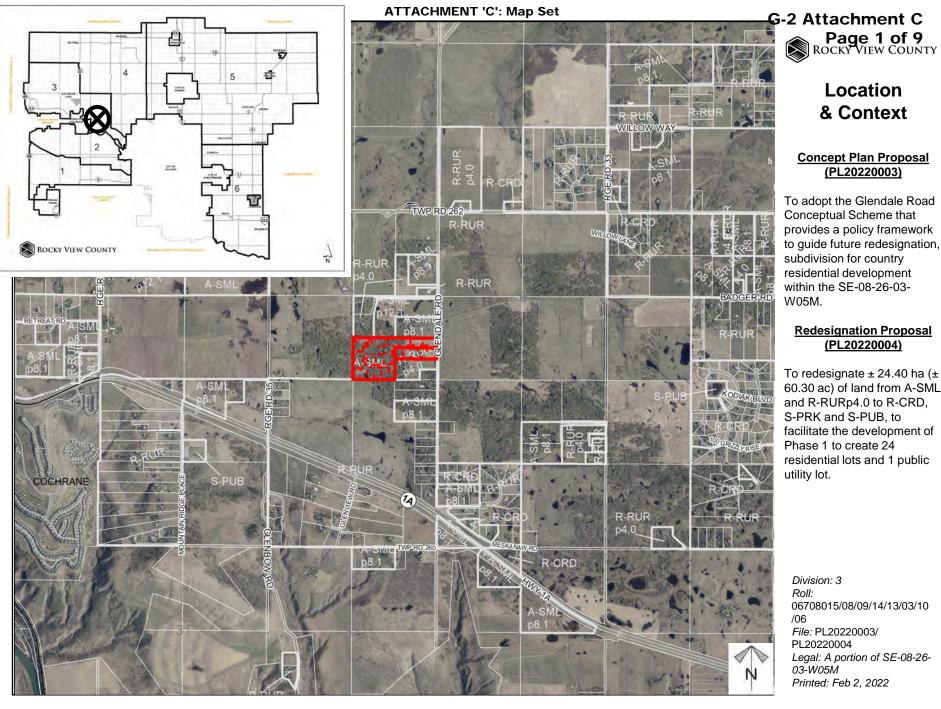

### Location & Context

#### **Concept Plan Proposal** (PL20220003)

To adopt the Glendale Road Conceptual Scheme that provides a policy framework to guide future redesignation, subdivision for country residential development within the SE-08-26-03-W05M.

#### **Redesignation Proposal** (PL20220004)

To redesignate ± 24.40 ha (± 60.30 ac) of land from A-SML and R-RURp4.0 to R-CRD, S-PRK and S-PUB, to facilitate the development of Phase 1 to create 24 residential lots and 1 public utility lot.

Division: 3 Roll: 06708015/08/09/14/13/03/10 /06

File: PL20220003/ PL20220004

Legal: A portion of SE-08-26-

03-W05M