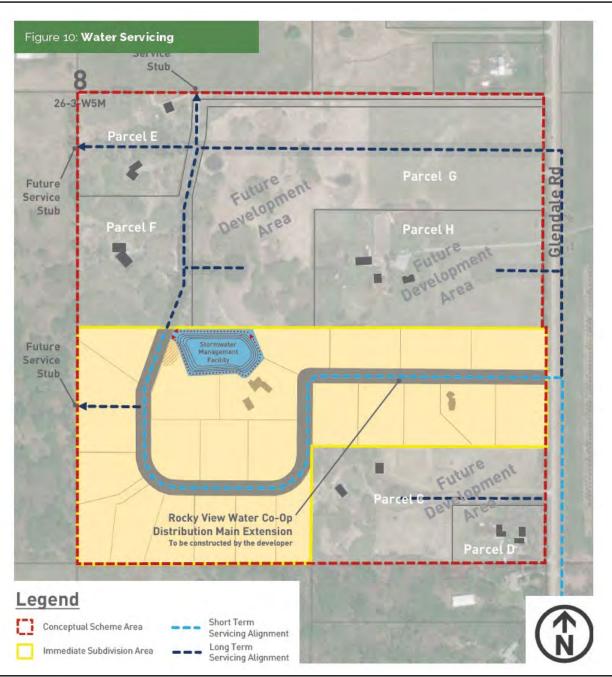

### **Water Servicing**

## Concept Plan Proposal (PL20220003)

To adopt the Glendale Road Conceptual Scheme that provides a policy framework to guide future redesignation, subdivision for country residential development within the SE-08-26-03-W05M.

## Redesignation Proposal (PL20220004)

To redesignate ± 24.40 ha (± 60.30 ac) of land from A-SML and R-RURp4.0 to R-CRD, S-PRK and S-PUB, to facilitate the development of Phase 1 to create 24 residential lots and 1 public utility lot.