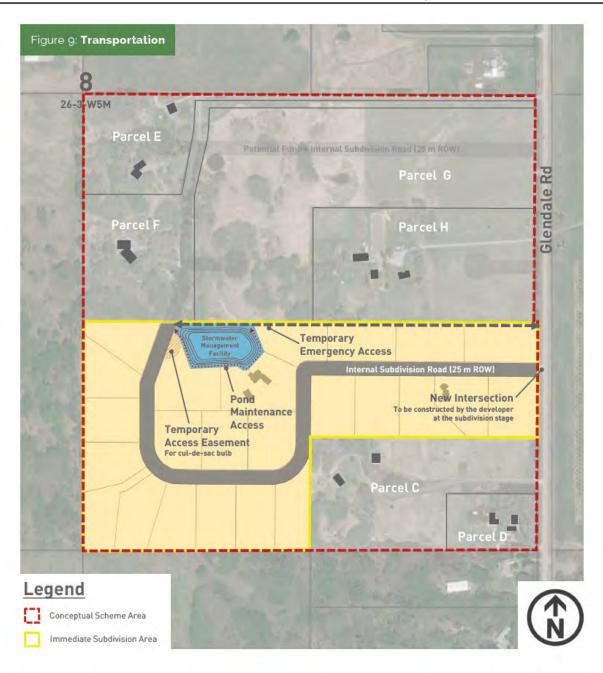

### **Transportation**

#### Concept Plan Proposal (PL20220003)

To adopt the Glendale Road Conceptual Scheme that provides a policy framework to guide future redesignation, subdivision for country residential development within the SE-08-26-03-W05M.

## Redesignation Proposal (PL20220004)

To redesignate ± 24.40 ha (± 60.30 ac) of land from A-SML and R-RURp4.0 to R-CRD, S-PRK and S-PUB, to facilitate the development of Phase 1 to create 24 residential lots and 1 public utility lot.