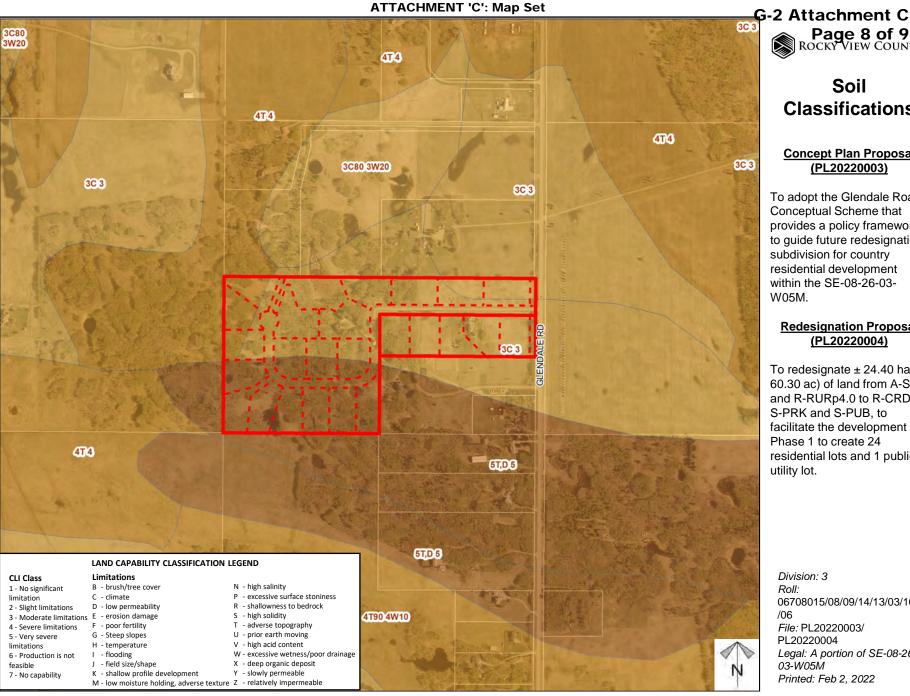

### Soil Classifications

Page 8 of 9
ROCKY VIEW COUNTY

#### **Concept Plan Proposal** (PL20220003)

To adopt the Glendale Road Conceptual Scheme that provides a policy framework to guide future redesignation, subdivision for country residential development within the SE-08-26-03-W05M.

#### **Redesignation Proposal** (PL20220004)

To redesignate ± 24.40 ha (± 60.30 ac) of land from A-SML and R-RURp4.0 to R-CRD, S-PRK and S-PUB, to facilitate the development of Phase 1 to create 24 residential lots and 1 public utility lot.

Division: 3 Roll:

06708015/08/09/14/13/03/10

/06 File: PL20220003/

PL20220004 Legal: A portion of SE-08-26-

03-W05M

G-2 Attachment C
Page 9 of 9
ROCKY VIEW COUNTY