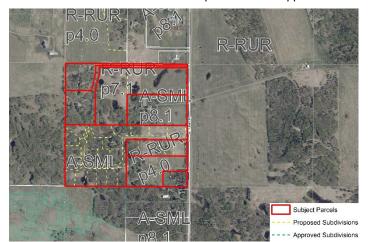

## **AIR PHOTO & DEVELOPMENT CONTEXT:**

PL20220003 - Glendale Road Conceptual Scheme Application

PL20220004 - Redesignation Application for Phase 1

Respectfully submitted,

"Brock Beach"

"Dorian Wandzura"

Acting Executive Director Community Services