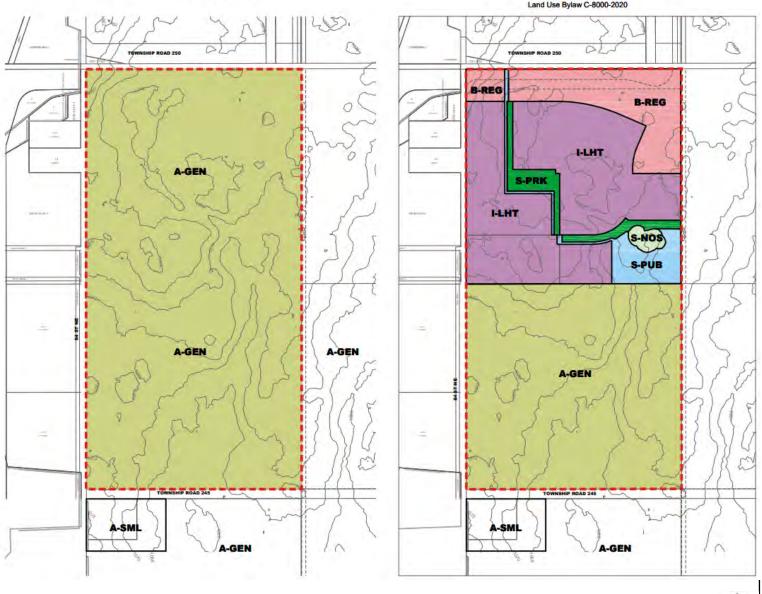

#### **Development Proposal**

#### Conceptual Scheme & **Redesignation Proposal**

Proposed Westcon **Business Park Conceptual** Scheme and To redesignate ± 51.13 hectares (± 126.34 acres) from Agricultural, General District (A-GEN) to  $\pm$  14.75 hectares ( $\pm$  36.45 acres) of Business, Regional Campus District (B-REG),  $\pm$  40.00 hectares ( $\pm$  98.83 acres) of Industrial, Light District (I-LHT),  $\pm$  0.98 hectares ( $\pm$  2.43 acres) of Special, Natural Open Space District (S-NOS),  $\pm$  3.81 hectares ( $\pm$  9.42 acres) of Special, Parks and Recreation District (S-PRK), and  $\pm$  5.21 hectares (± 12.87 acres) of Special, Public Service District (S-PUB).

Roll: 04331003/006/008 File: PL20200056 Printed: July 13, 2021 Legal: NW-31-24-28-W04M

#### PROPOSED LAND USE

Land Use Bylaw C-8000-2020

**EXISTING LAND USE** 

**ATTACHMENT 'C': Map Set** RGE RD 290 TWP RD 250 Subject Lands Contour - 2 meters Riparian Setbacks Alberta Wetland Inventory

G-1 Attachment C