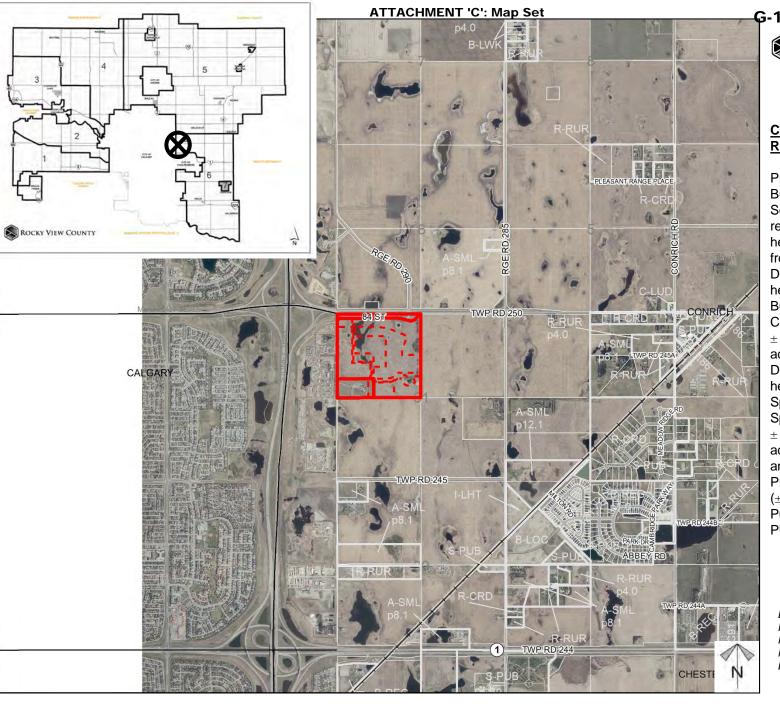

# G-1 Attachment C Page 1 of 5 ROCKY VIEW COUNTY

## Location & Context

Conceptual Scheme & Redesignation Proposal

Proposed Westcon **Business Park Conceptual** Scheme and To redesignate ± 51.13 hectares (± 126.34 acres) from Agricultural, General District (A-GEN) to  $\pm$  14.75 hectares ( $\pm$  36.45 acres) of Business, Regional Campus District (B-REG),  $\pm$  40.00 hectares ( $\pm$  98.83 acres) of Industrial, Light District (I-LHT), ± 0.98 hectares (± 2.43 acres) of Special, Natural Open Space District (S-NOS),  $\pm$  3.81 hectares ( $\pm$  9.42 acres) of Special, Parks and Recreation District (S-PRK), and  $\pm$  5.21 hectares (± 12.87 acres) of Special, Public Service District (S-PUB).

Division: 6

Roll: 04331003/006/008 File: PL20200056

Printed: July 13, 2021 Legal: NW-31-24-28-W04M **ATTACHMENT 'C': Map Set** 