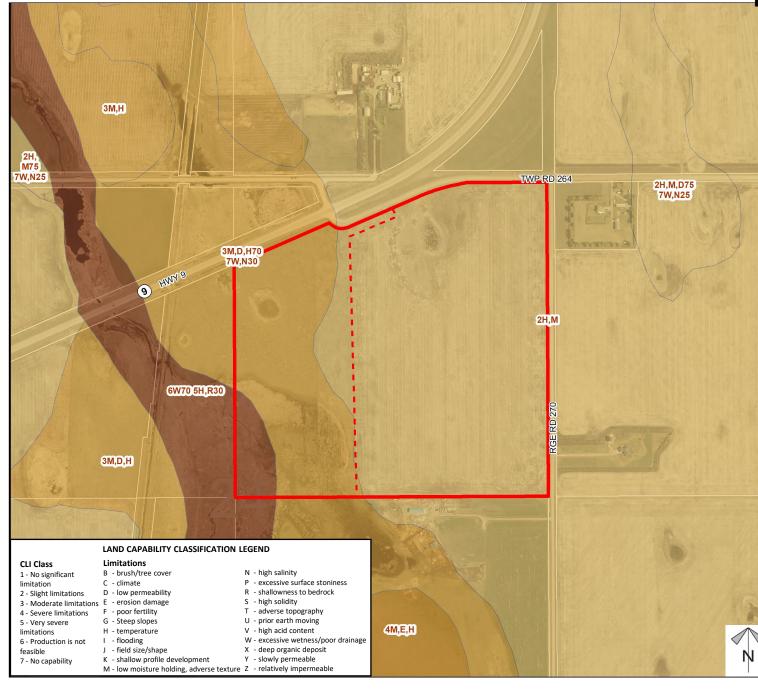

# Soil Classifications

## **Subdivision Proposal**

To create a  $\pm$  20.23 hectares ( $\pm$  50.00 acres) parcel with a  $\pm$  38.62 hectares ( $\pm$  95.42 acres) remainder.

Division: 5 Roll: 06224004 File: PL20220066 Printed: May 2, 2022 Legal: A portion of NE-24-26-27-W04M