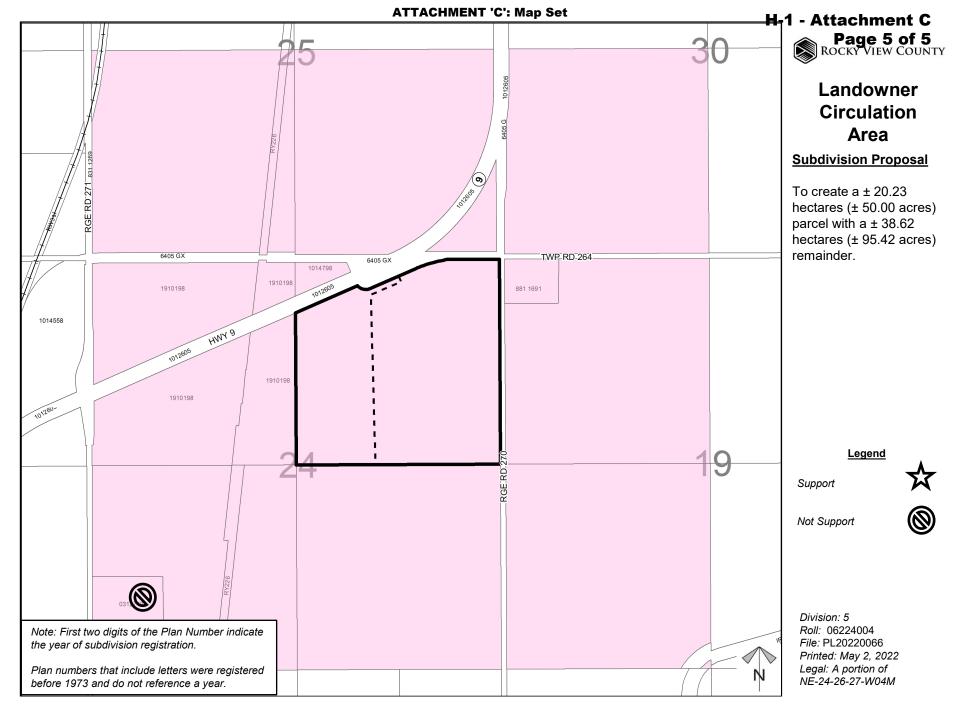

## Subdivision Proposal

To create a  $\pm$  20.23 hectares ( $\pm$  50.00 acres) parcel with a  $\pm$  38.62 hectares ( $\pm$  95.42 acres) remainder.

Division: 5 Roll: 06224004 File: PL20220066 Printed: May 2, 2022 Legal: A portion of NE-24-26-27-W04M