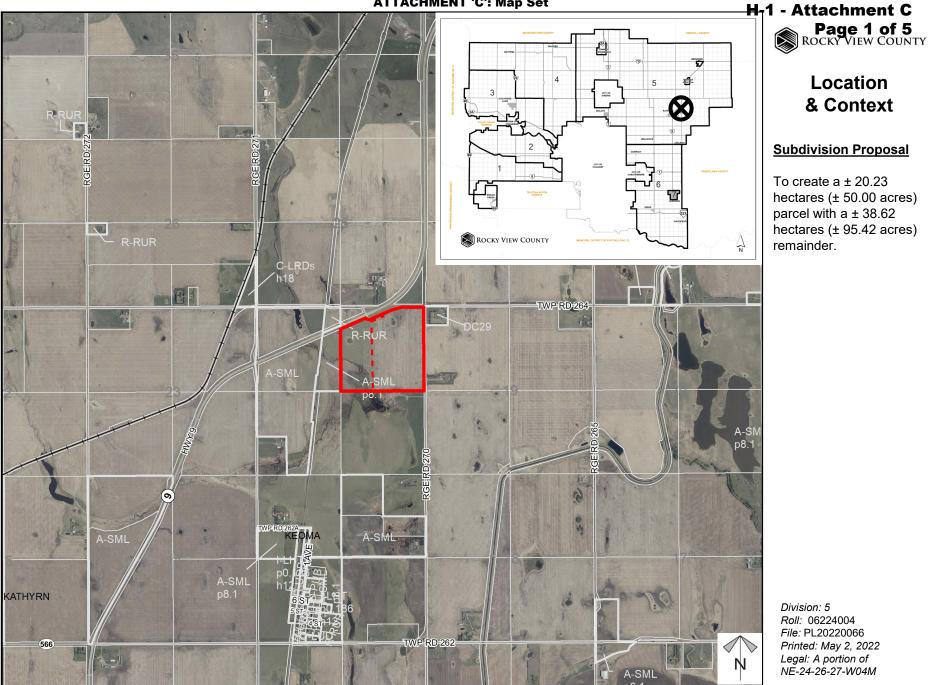

## H-1 - Attachment C Page 3 of 5 ROCKY VIEW COUNTY

## Subdivision Proposal

To create a  $\pm$  20.23 hectares ( $\pm$  50.00 acres) parcel with a  $\pm$  38.62 hectares ( $\pm$  95.42 acres) remainder.

Division: 5 Roll: 06224004 File: PL20220066 Printed: May 2, 2022 Legal: A portion of NE-24-26-27-W04M