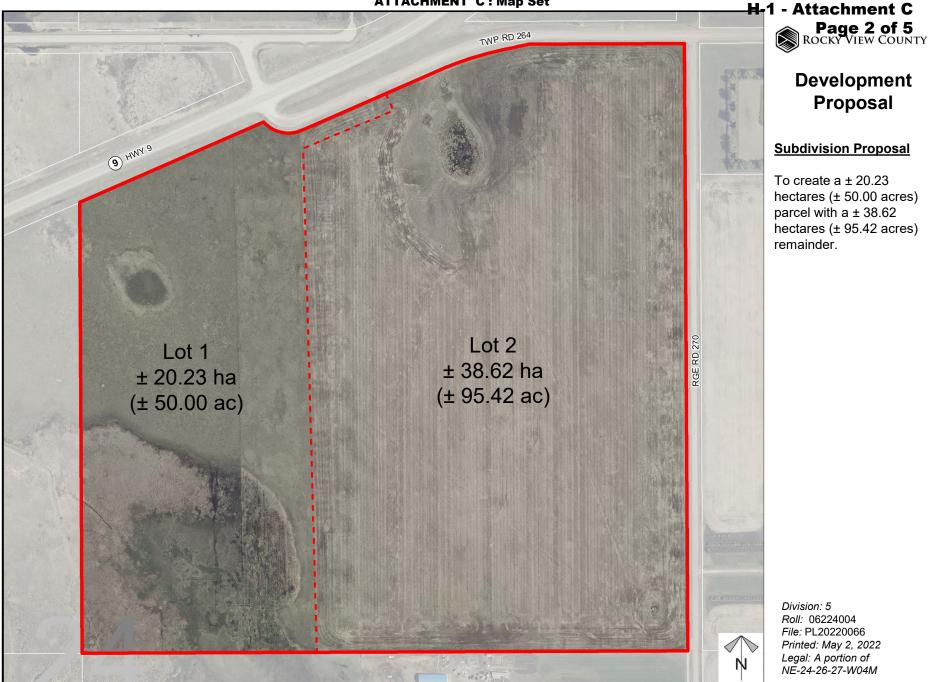

## Subdivision Proposal

To create a  $\pm$  20.23 hectares ( $\pm$  50.00 acres) parcel with a  $\pm$  38.62 hectares ( $\pm$  95.42 acres) remainder.

Division: 5 Roll: 06224004 File: PL20220066 Printed: May 2, 2022 Legal: A portion of NE-24-26-27-W04M