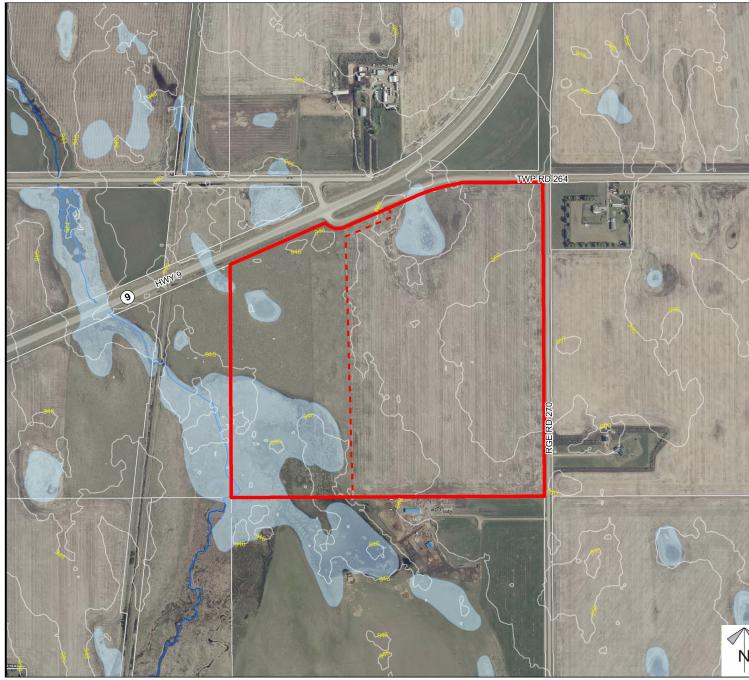

## Environmental

## Subdivision Proposal

To create a  $\pm$  20.23 hectares ( $\pm$  50.00 acres) parcel with a  $\pm$  38.62 hectares ( $\pm$  95.42 acres) remainder.

Division: 5 Roll: 06224004 File: PL20220066 Printed: May 2, 2022 Legal: A portion of NE-24-26-27-W04M