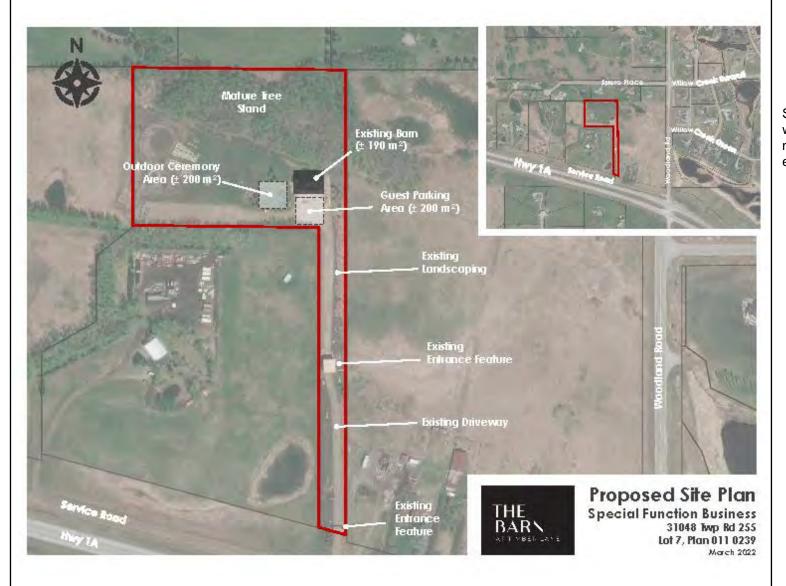

## Site Plan

### **Development Proposal**

Special Function Business with relaxation to the number of cumulative event days

Division: 4
Roll: 05735070
File: PRDP20221211
Printed: April 7, 2022
Legal: Lot:7 Plan:0110239
within SE-35-25-03-W05M