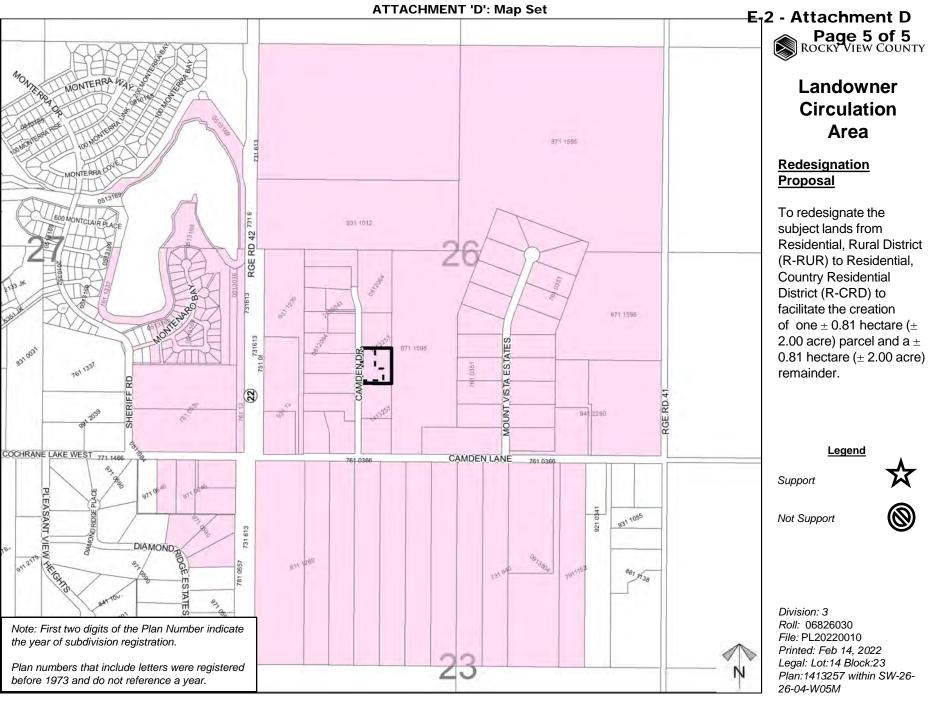

Division: 3 Roll: 06826030 File: PL20220010 Printed: Feb 14, 2022 Legal: Lot:14 Block:23 Plan:1413257 within SW-26-

26-04-W05M

Landowner

### Circulation Area

#### Redesignation **Proposal**

To redesignate the subject lands from Residential, Rural District (R-RUR) to Residential, Country Residential District (R-CRD) to facilitate the creation of one  $\pm$  0.81 hectare ( $\pm$ 2.00 acre) parcel and a  $\pm$ 0.81 hectare ( $\pm$  2.00 acre) remainder.

Legend

Support

Not Support

Division: 3 Roll: 06826030 File: PL20220010 Printed: Feb 14, 2022 Legal: Lot:14 Block:23 Plan:1413257 within SW-26-

26-04-W05M