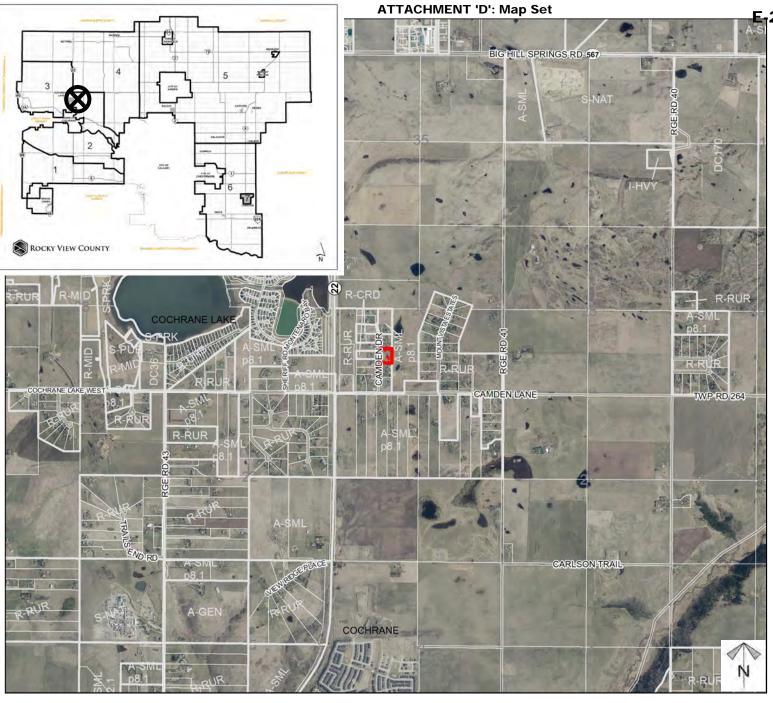

# 2 - Attachment D Page 1 of 5 ROCKY VIEW COUNTY

## Location & Context

## Redesignation Proposal

To redesignate the subject lands from Residential, Rural District (R-RUR) to Residential, Country Residential District (R-CRD) to facilitate the creation of one  $\pm$  0.81 hectare ( $\pm$  2.00 acre) parcel and a  $\pm$  0.81 hectare ( $\pm$  2.00 acre) remainder.

Division: 3
Roll: 06826030
File: PL20220010
Printed: Feb 14, 2022
Legal: Lot:14 Block:23
Plan:1413257 within SW-26-26-04-W05M

ATTACHMENT 'D': Map Set R-RUR  $\rightarrow$  R-CRD ± 0.81 ha (± 2.00 ac) CAMDEN DR R-RUR  $\rightarrow$  R-CRD ± 0.81 ha (± 2.00 ac)