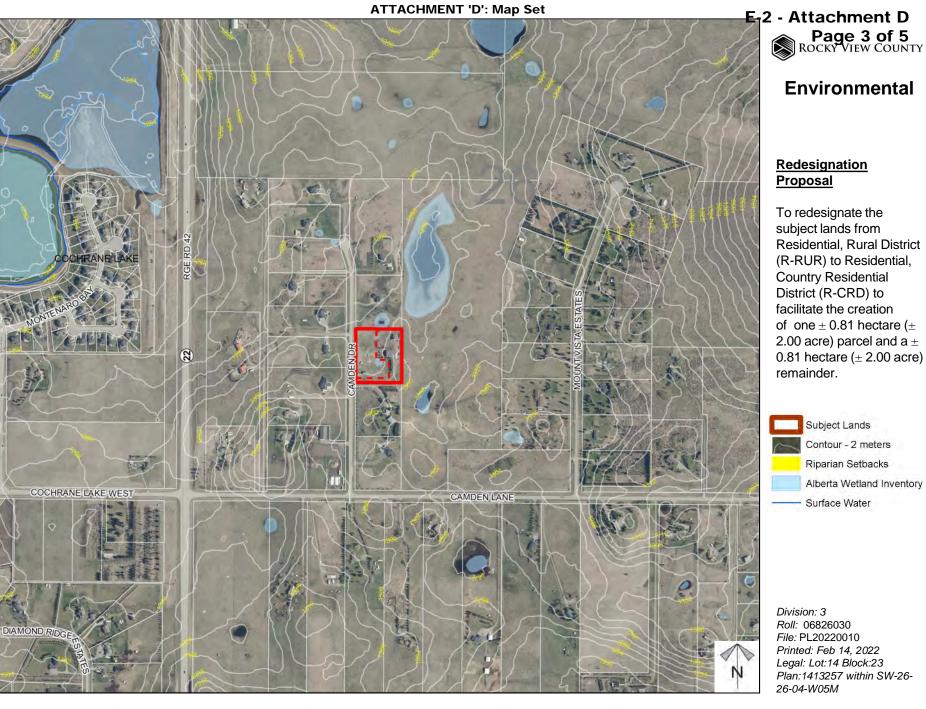

#### **Environmental**

#### Redesignation **Proposal**

To redesignate the subject lands from Residential, Rural District (R-RUR) to Residential, Country Residential District (R-CRD) to facilitate the creation of one  $\pm$  0.81 hectare ( $\pm$ 2.00 acre) parcel and a  $\pm$ 0.81 hectare (± 2.00 acre) remainder.

Division: 3 Roll: 06826030 File: PL20220010 Printed: Feb 14, 2022 Legal: Lot:14 Block:23 Plan:1413257 within SW-26-

**ATTACHMENT 'D': Map Set** E-2 - Attachment D 4H,T **4H** 4H70 6W30 6W60 4H40 5T,H **4H** 3C 3 6W 6 4114 COCHRANE LAKE 3C 3 3C80 3W20 MOUNT VISTA ESTATES (3) COCHRANE LAKE WEST CAMDEN LANE 4114 3C3 LAND CAPABILITY CLASSIFICATION LEGEND Limitations **CLI Class** N - high salinity 1 - No significant B - brush/tree cover P - excessive surface stoniness limitation C - climate R - shallowness to bedrock D - low permeability 2 - Slight limitations S - high solidity 3 - Moderate limitations E - erosion damage T - adverse topography F - poor fertility 4 - Severe limitations U - prior earth moving G - Steep slopes 5 - Verv severe V - high acid content limitations H - temperature 3C80 3W20 W - excessive wetness/poor drainage I - flooding 6 - Production is not X - deep organic deposit J - field size/shape feasible K - shallow profile development Y - slowly permeable 7 - No capability M - low moisture holding, adverse texture Z - relatively impermeable