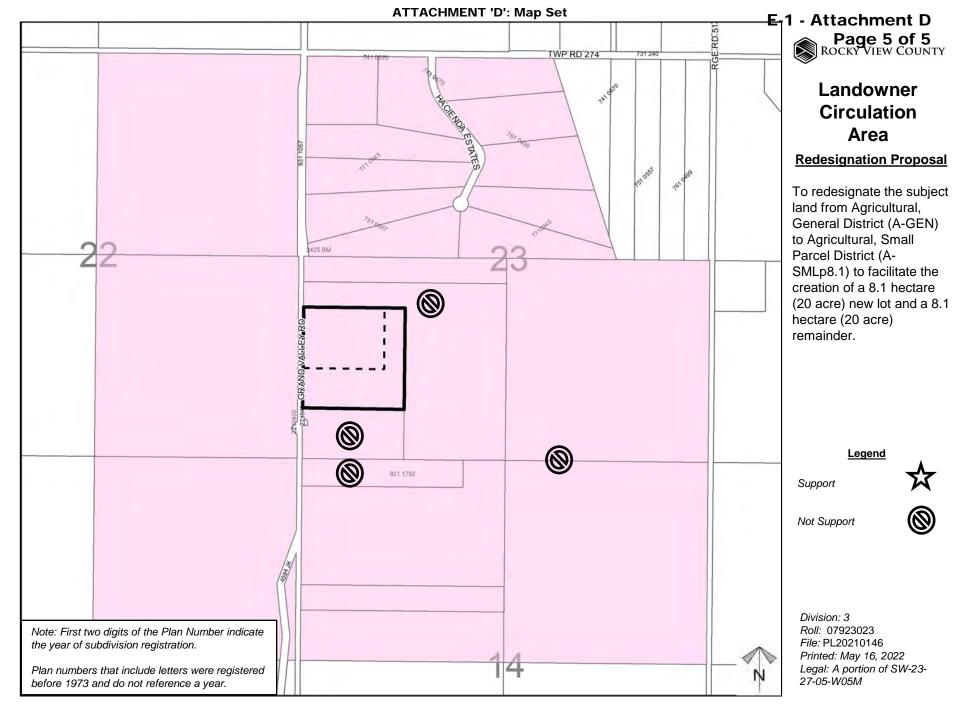

#### **Redesignation Proposal**

To redesignate the subject land from Agricultural, General District (A-GEN) to Agricultural, Small Parcel District (A-SMLp8.1) to facilitate the creation of a 8.1 hectare (20 acre) new lot and a 8.1 hectare (20 acre) remainder.

Division: 3 Roll: 07923023 File: PL20210146 Printed: May 16, 2022 Legal: A portion of SW-23-

27-05-W05M