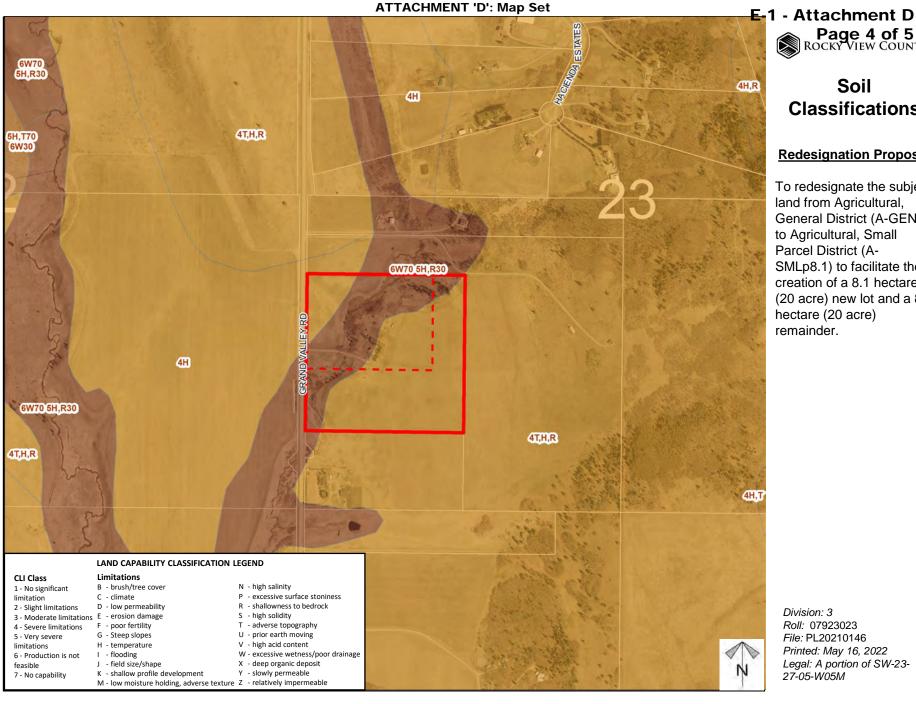

## Soil **Classifications**

Page 4 of 5
ROCKY VIEW COUNTY

#### **Redesignation Proposal**

To redesignate the subject land from Agricultural, General District (A-GEN) to Agricultural, Small Parcel District (A-SMLp8.1) to facilitate the creation of a 8.1 hectare (20 acre) new lot and a 8.1 hectare (20 acre) remainder.

Division: 3 Roll: 07923023 File: PL20210146 Printed: May 16, 2022 Legal: A portion of SW-23-

27-05-W05M