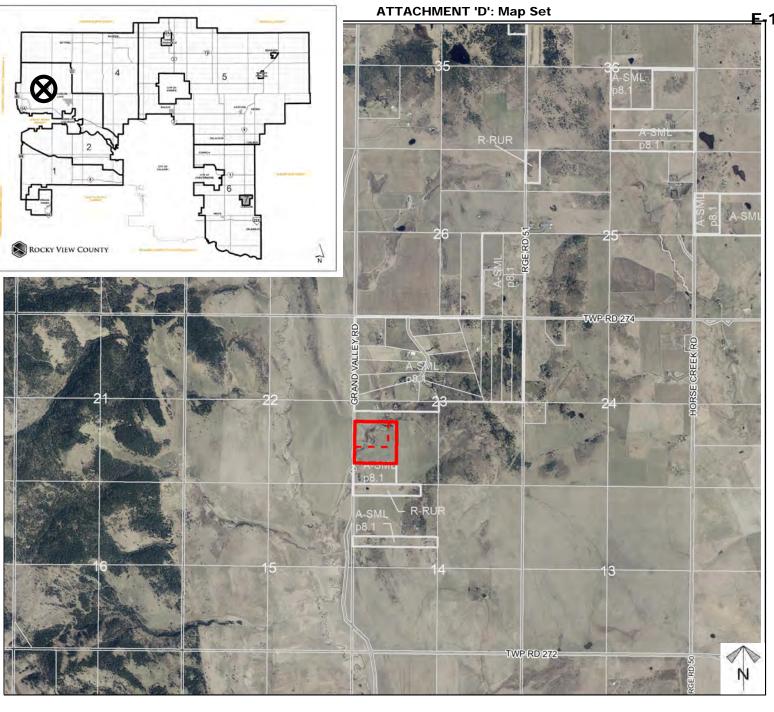

## Location & Context

#### **Redesignation Proposal**

To redesignate the subject land from Agricultural, General District (A-GEN) to Agricultural, Small Parcel District (A-SMLp8.1) to facilitate the creation of a 8.1 hectare (20 acre) new lot and a 8.1 hectare (20 acre) remainder.

Division: 3
Roll: 07923023
File: PL20210146
Printed: May 16, 2022
Legal: A portion of SW-2327-05-W05M

ATTACHMENT 'D': Map Set Lot 2 8.1 hectare GRAND VALLEY RD (20.0 acre) Lot 1 8.1 hectare (20.0 acre)