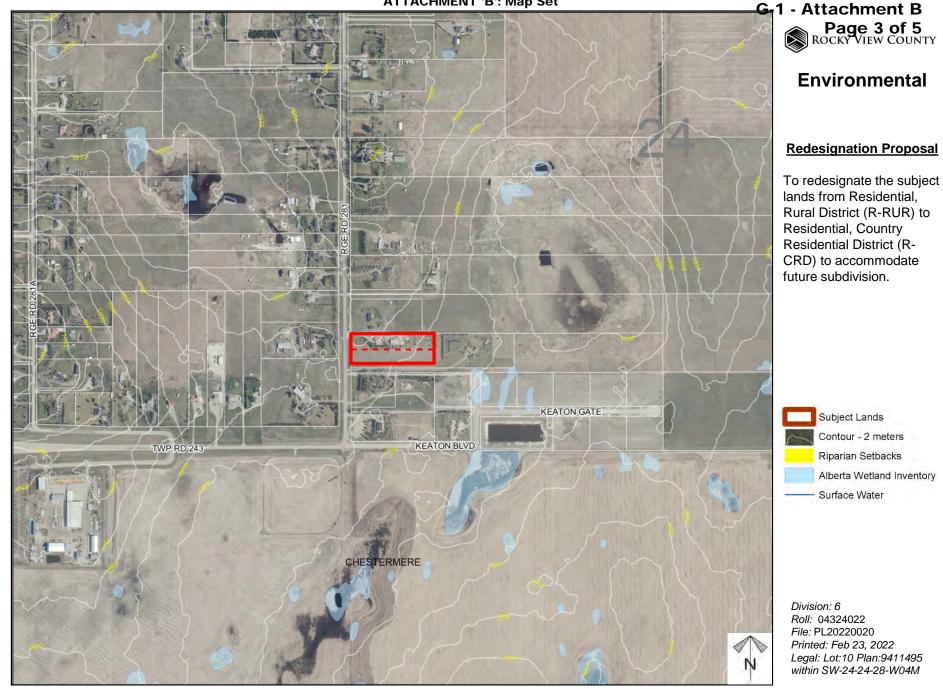

### **Redesignation Proposal**

To redesignate the subject lands from Residential, Rural District (R-RUR) to Residential, Country Residential District (R-CRD) to accommodate future subdivision.

Division: 6 Roll: 04324022 File: PL20220020 Printed: Feb 23, 2022 Legal: Lot:10 Plan:9411495 within SW-24-24-28-W04M