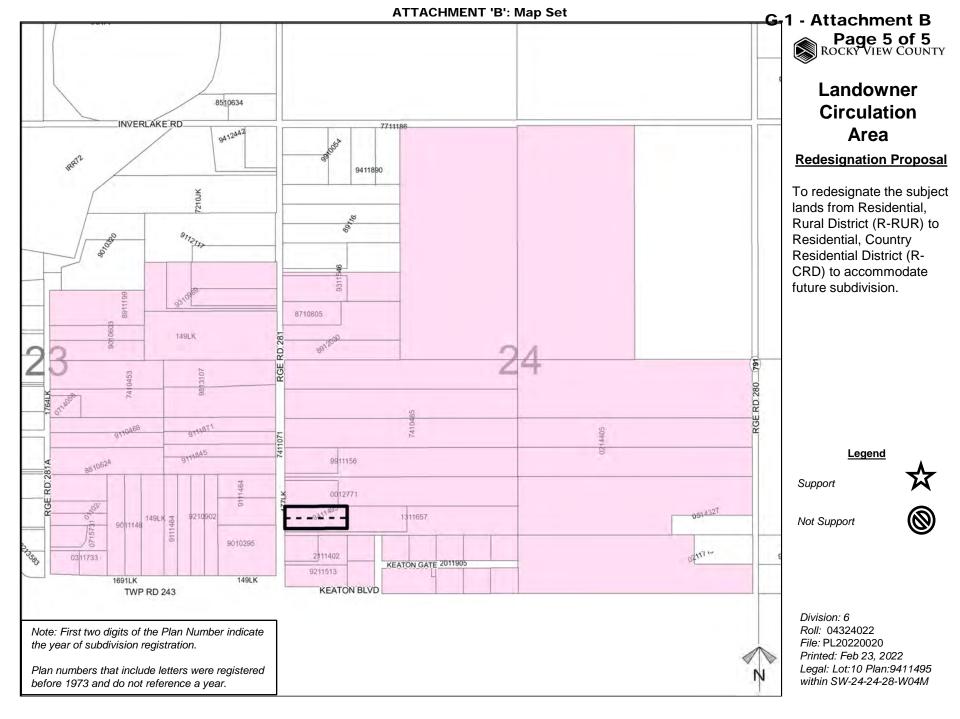

### **Redesignation Proposal**

To redesignate the subject lands from Residential, Rural District (R-RUR) to Residential, Country Residential District (R-CRD) to accommodate future subdivision.

Division: 6 Roll: 04324022 File: PL20220020 Printed: Feb 23, 2022 Legal: Lot:10 Plan:9411495 within SW-24-24-28-W04M