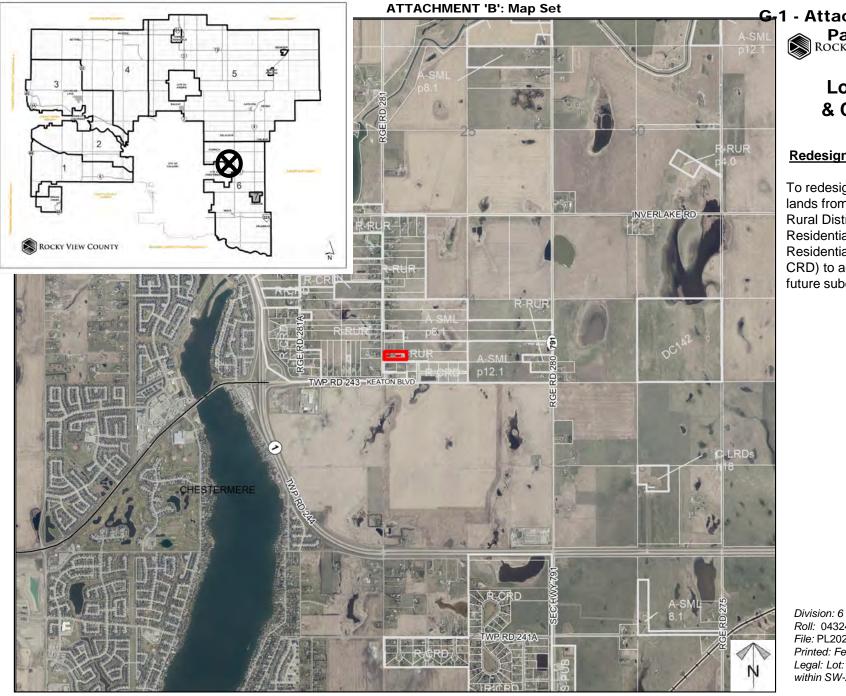

### **Redesignation Proposal**

To redesignate the subject lands from Residential, Rural District (R-RUR) to Residential, Country Residential District (R-CRD) to accommodate future subdivision.

Division: 6 Roll: 04324022 File: PL20220020 Printed: Feb 23, 2022 Legal: Lot:10 Plan:9411495 within SW-24-24-28-W04M

#### ATTACHMENT 'B': Map Set