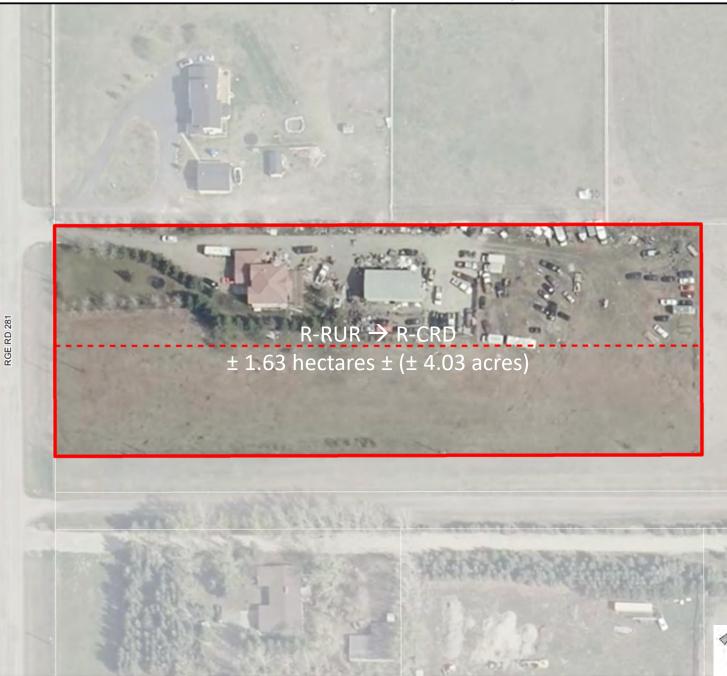

# Development Proposal

#### **Redesignation Proposal**

To redesignate the subject lands from Residential, Rural District (R-RUR) to Residential, Country Residential District (R-CRD) to accommodate future subdivision.

Division: 6 Roll: 04324022 File: PL20220020 Printed: Feb 23, 2022 Legal: Lot:10 Plan:9411495 within SW-24-24-28-W04M

#### ATTACHMENT 'B': Map Set