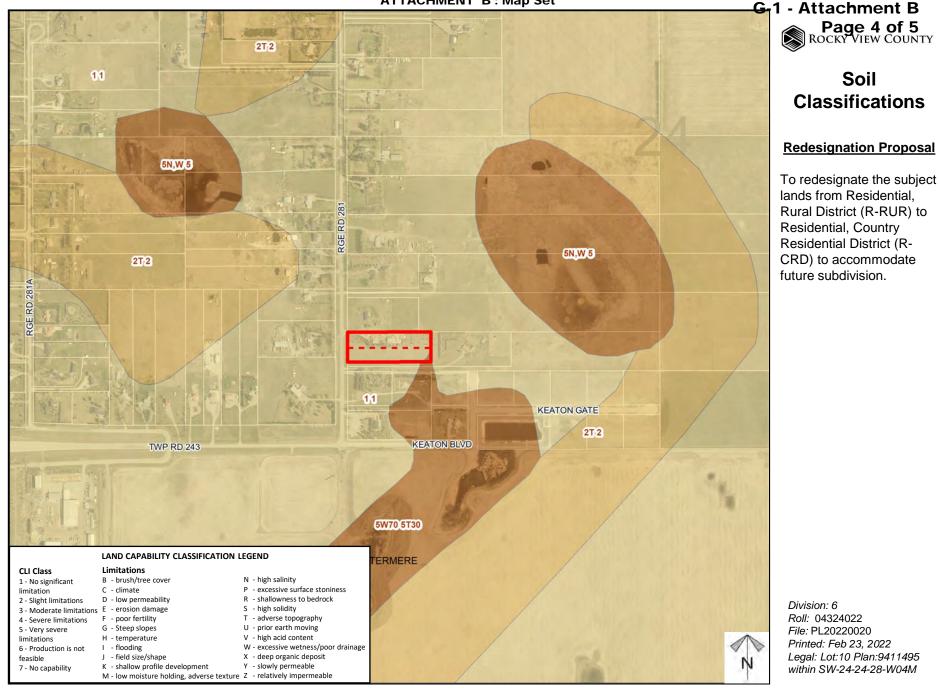

### **Redesignation Proposal**

To redesignate the subject lands from Residential, Rural District (R-RUR) to Residential, Country Residential District (R-CRD) to accommodate future subdivision.

Division: 6 Roll: 04324022 File: PL20220020 Printed: Feb 23, 2022 Legal: Lot:10 Plan:9411495 within SW-24-24-28-W04M