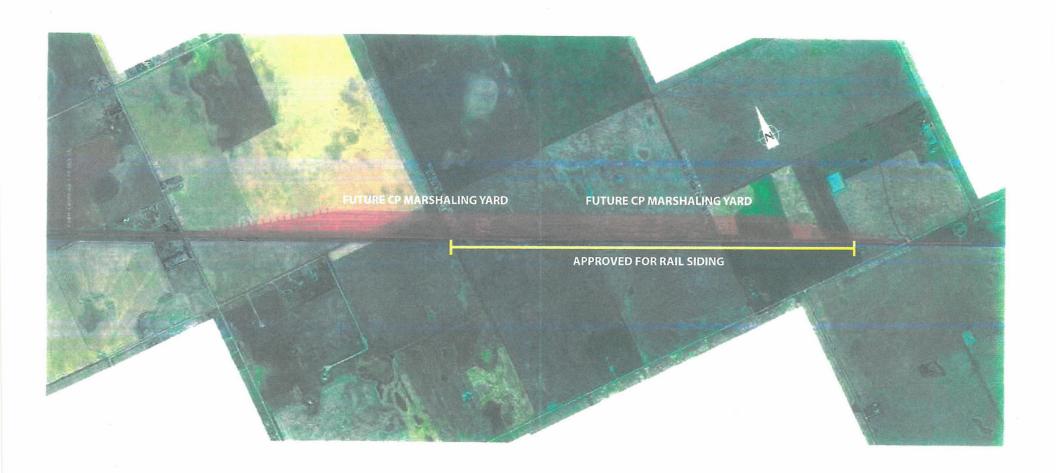

# **CP RAIL MARSHALING YARD (Planned):**

In 2008 the Harriman, Foley and Buckley families sold land north of the CP Rail Mainline to Canadian Pacific Railway company as part of a tract of land for a "Future multiple track CP Rail Marshaling Yard" to run from range road 284 (east of Shepard) for some 3 miles east, to the west of Indus.

### **FUTURE PRIVATE RAIL SIDING:**

The combined lands of Harriman, Foley and Buckley are covered by a private rail siding agreement with Canadian Pacific Railway Company.

A PRIVATE RAILROAD SIDING AGREEMENT ACCESS AND RECIPROCAL EASEMENT AGREEMENT has been entered into by the land owners, creating a permanent easement through their lands for a rail siding right of way running parallel to the CP Rail Mainline for some 9,335 feet from switch to switch and providing for vehicle and equipment access to the siding.