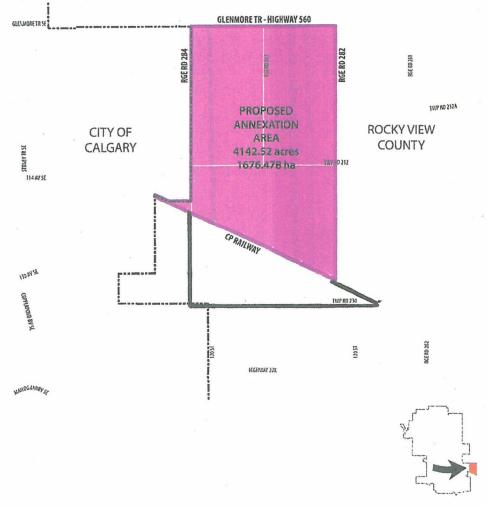

#### Dear landowner,

The City of Calgary (The City) has initiated the annexation process for lands within Rocky View County (the County). This letter is to inform landowners within the proposed annexation area (see Figure 1), as well as landowners within 1.6 kilometres of the proposed annexation area that the annexation process has been initiated.

Figure 1: Map of Proposed Annexation Area

Page 30 of 66

**CONFIDENTIAL INFORMATION** 