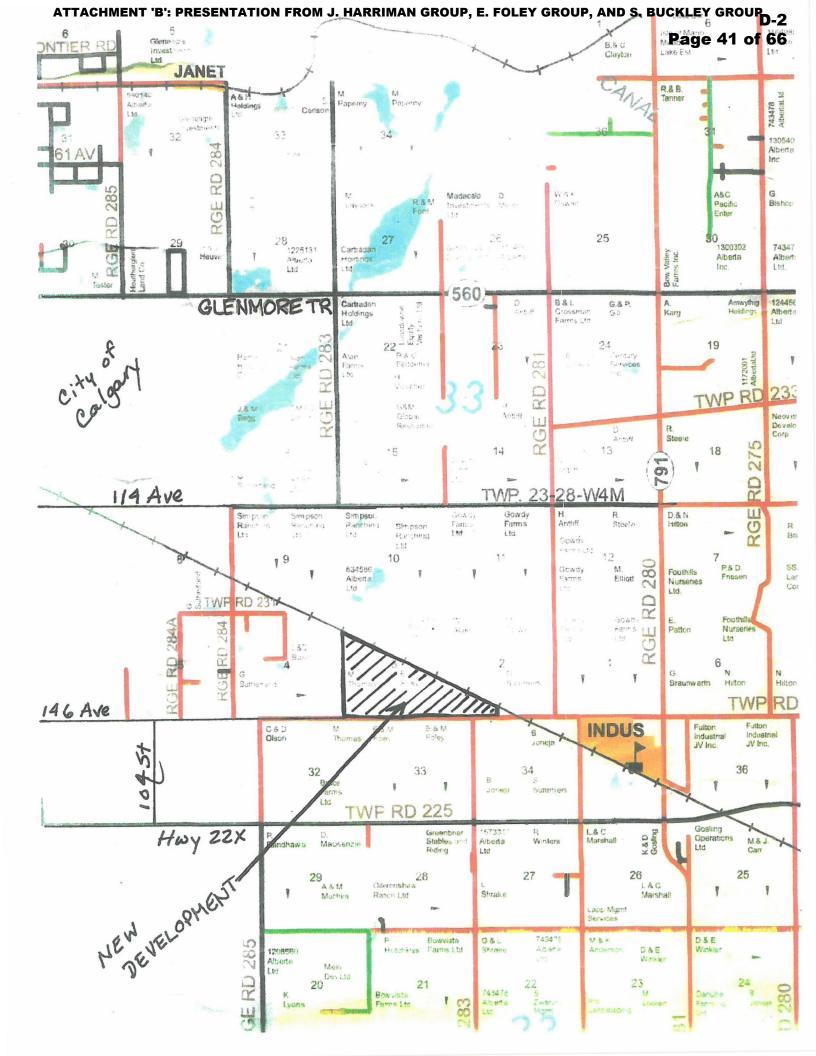

#### RAIL LOGISTIC LAND INDUS MAP

Reference numbers for results from comment pages:

1-7 I'm in favour of this project

A – E I'm neutral on this project

1A – 9A I require more information

#### Maps attached:

- 1. Map of the area taken from maps nos. 33 & 23 from the Rocky View website
- 2. Enlargement of part of map 1

#### ALL LANDS ARE DESIGNATED A-GEN UNLESS NOTED OTHERWISE

| A-GEN | Agricultural, General District                |
|-------|-----------------------------------------------|
| A-SML | Agricultural, Small Parcel District           |
| R-RUR | Residential, Rural District                   |
| R-CRD | Residential, Country Residential District     |
| R-URB | Residential, Urban District                   |
| R-SML | Residential, Small Lot Urban District         |
| R-MID | Residential, Mid-Density Urban District       |
| R-MRU | Residential, Multi-Residential Urban District |
| B-AGR | Business, Agricultural District               |
| B-REC | Business, Recreation District                 |
| B-REG | Business, Regional Campus District            |
| B-LOC | Business, Local Campus District               |
| B-LWK | Business, Live-Work District                  |

Contact the County Planning Department for Official Confirmation

| C-HWY | Commercial, Highway District               |
|-------|--------------------------------------------|
| C-LRD | Commercial, Local Rural District           |
| C-LUD | Commercial, Local Urban District           |
| C-MIX | Commercial, Mixed Urban District           |
| C-REG | Commercial, Regional District              |
| HLHT  | Industrial, Light District                 |
| I-HVY | Industrial, Heavy District                 |
| S-PUB | Special, Public Service District           |
| S-FUD | Special, Future Urban Development District |
| S-PRK | Special, Parks and Recreation District     |
| S-NOS | Special, Natural Open Space District       |
| S-NAT | Special, Natural Resource District         |

**ROCKY VIEW COUNTY** 

PART OF TWP. 23-28-W4M

PART OF TWP. 22-28-W4M

PART OF LAND USE MAP NO. 33 Date: Dec 24, 2021

PART OF LAND USE MAP NO. 23 Date: Aug 18, 2021

| I have talked with the development group.                                                                                   |
|-----------------------------------------------------------------------------------------------------------------------------|
| I'm in favour of this project                                                                                               |
| I'm neutral on this project.                                                                                                |
| I require more information                                                                                                  |
|                                                                                                                             |
|                                                                                                                             |
|                                                                                                                             |
| My Name is Jason Reid.                                                                                                      |
| My address is 230139 Raage Road 284, Rocky View                                                                             |
| or                                                                                                                          |
| My legal address is                                                                                                         |
|                                                                                                                             |
| You can contact Paul Schneider at 403-617-9835 or email farmerpaul47@gmail.com or Come by my home at 230183 Range Road 284, |