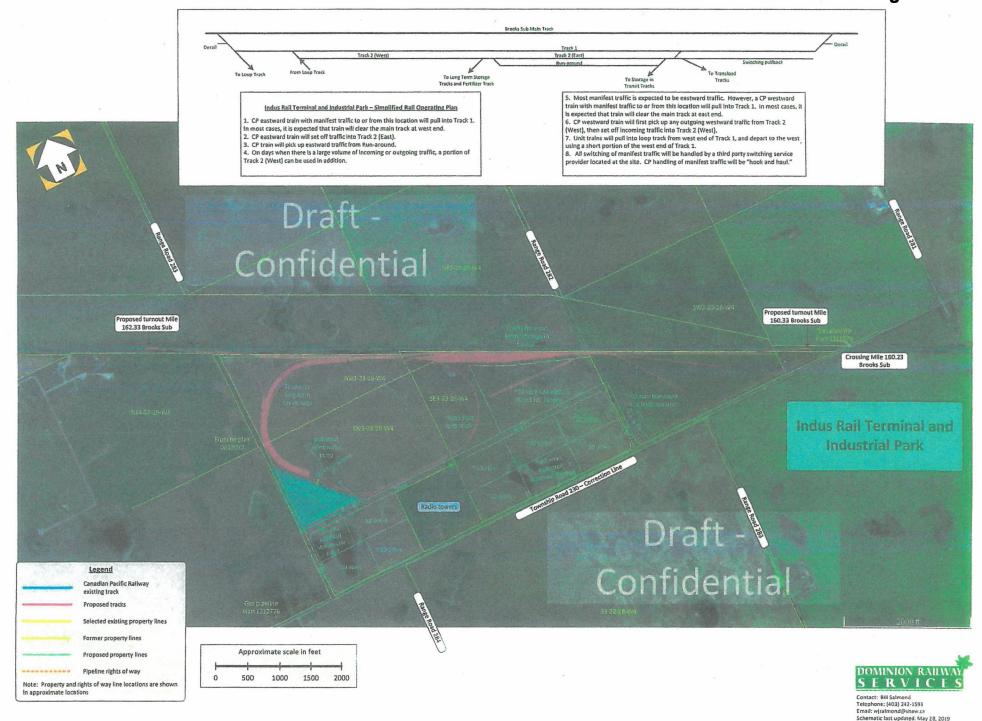

### **FUTURE PRIVATE RAIL SIDING:**

The combined lands of Harriman, Foley and Buckley are covered by a private rail siding agreement with Canadian Pacific Railway Company.

A PRIVATE RAILROAD SIDING AGREEMENT ACCESS AND RECIPROCAL EASEMENT AGREEMENT has been entered into by the land owners, creating a permanent easement through their lands for a rail siding right of way running parallel to the CP Rail Mainline for some 9,335 feet from switch to switch and providing for vehicle and equipment access to the siding.

# **RAIL LOGISTIC INDUSRRIAL LAND INDUS:**

**CP Rail** 

Land developers

End users

Private Rail Terminal (operator / developer)

Cando Rail & Terminals

Unit 400 – 740 Rosser Avenue Brandon, MB R7A oK9

August 22, 2022