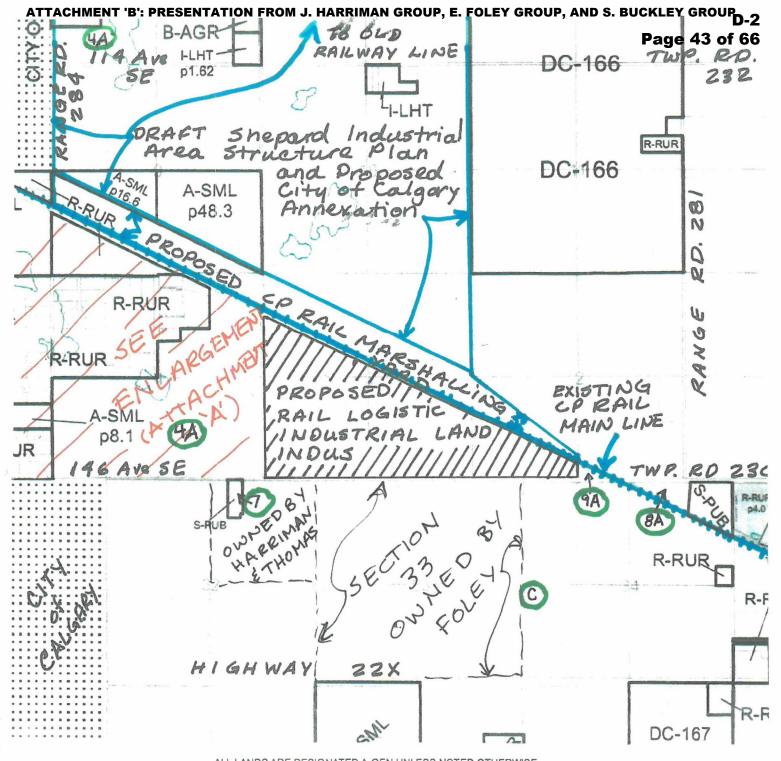

# **CP RAIL MARSHALING YARD (Planned):**

In 2008 the Harriman, Foley and Buckley families sold land north of the CP Rail Mainline to Canadian Pacific Railway company as part of a tract of land for a "Future multiple track CP Rail Marshaling Yard" to run from range road 284 (east of Shepard) for some 3 miles east, to the west of Indus.

### **FUTURE PRIVATE RAIL SIDING:**

The combined lands of Harriman, Foley and Buckley are covered by a private rail siding agreement with Canadian Pacific Railway Company.

A PRIVATE RAILROAD SIDING AGREEMENT ACCESS AND RECIPROCAL EASEMENT AGREEMENT has been entered into by the land owners, creating a permanent easement through their lands for a rail siding right of way running parallel to the CP Rail Mainline for some 9,335 feet from switch to switch and providing for vehicle and equipment access to the siding.

#### LAND ZONING:

The land is not currently part of an area structure plan; however it is within the Growth Corridors / Areas and Annexation (as per section 8 & map 4) of the Rocky View County /City of Calgary Inter-municipal Development Plan. See map 4 enclosed

A new private development is being proposed on the northside of Township Road 230 and south of the main C.P. Railway (part of NW, SW & SE of 3-23-28-W4 and part of SW-2-23-28-W4). Range Road 283 will be the west side of this development and the development will continue for 1 ½ miles along Township Road 230. This development will be south of the proposed CP Rail marshalling yard.