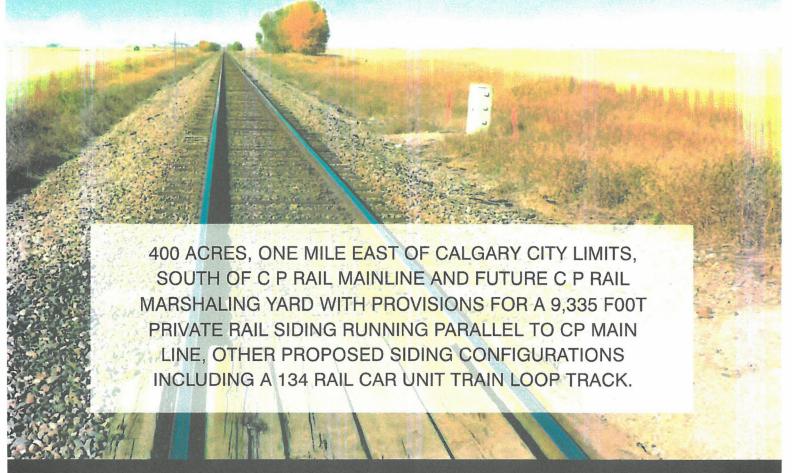

#### LOCATION:

400 Acres m/l, 1 mile east of Calgary City limits Range Road 283 (west boundary), north boundary for 9,935 foot CP Rail Mainline and south boundary for 1.5 miles Township Road 230 (146 Avenue S.E), Part of the NW-SW-SE of 3-23-28-W4 and part of SW-2-23-28-W4.

# **CP RAIL MARSHALING YARD (Planned):**

In 2008 the Harriman, Foley and Buckley families sold land north of the CP Rail Mainline to Canadian Pacific Railway company as part of a tract of land for a "Future multiple track CP Rail Marshaling Yard" to run from range road 284 (east of Shepard) for some 3 miles east, to the west of Indus.

### **FUTURE PRIVATE RAIL SIDING:**

The combined lands of Harriman, Foley and Buckley are covered by a private rail siding agreement with Canadian Pacific Railway Company.

A PRIVATE RAILROAD SIDING AGREEMENT ACCESS AND RECIPROCAL EASEMENT AGREEMENT has been entered into by the land owners, creating a permanent easement through their lands for a rail siding right of way running parallel to the CP Rail Mainline for some 9,335 feet from switch to switch and providing for vehicle and equipment access to the siding.