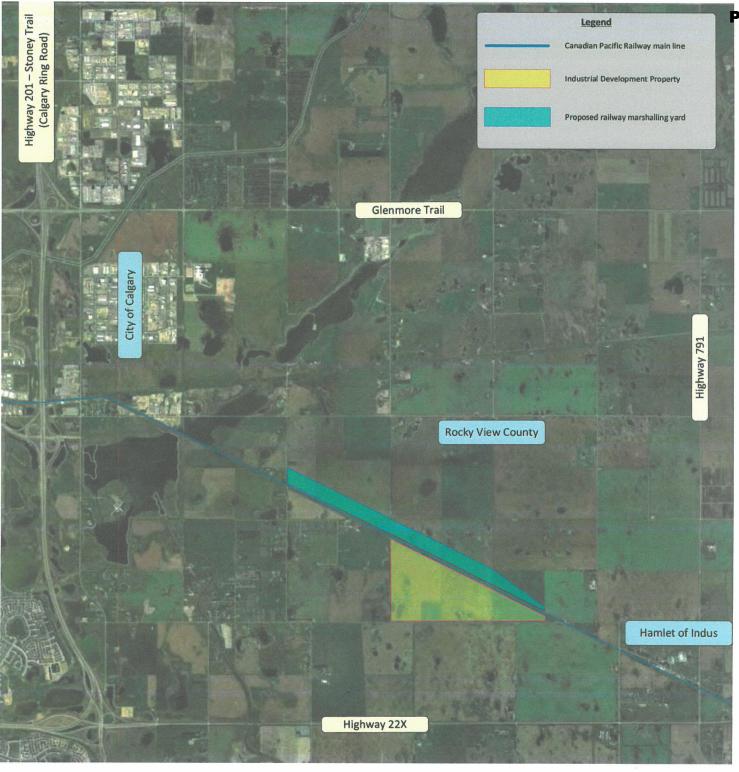

# **CP RAIL MARSHALING YARD (Planned):**

In 2008 the Harriman, Foley and Buckley families sold land north of the CP Rail Mainline to Canadian Pacific Railway company as part of a tract of land for a "Future multiple track CP Rail Marshaling Yard" to run from range road 284 (east of Shepard) for some 3 miles east, to the west of Indus.

#### LAND ZONING:

The land is not currently part of an area structure plan; however it is within the Growth Corridors / Areas and Annexation (as per section 8 & map 4) of the Rocky View County /City of Calgary Inter-municipal Development Plan. See map 4 enclosed