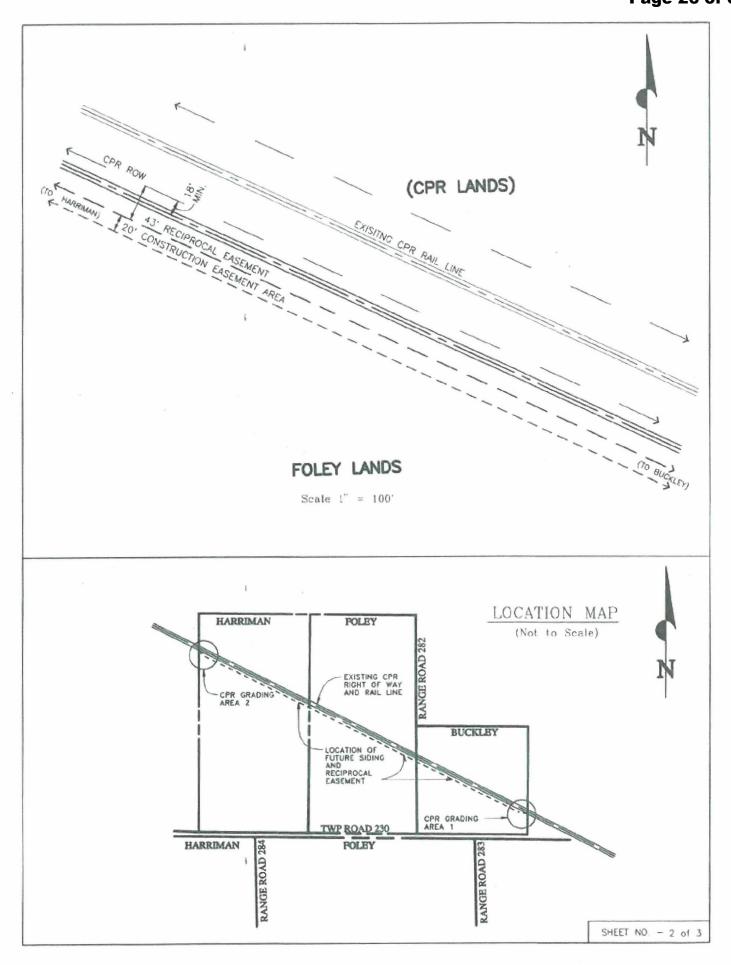

# **CP RAIL MARSHALING YARD (Planned):**

In 2008 the Harriman, Foley and Buckley families sold land north of the CP Rail Mainline to Canadian Pacific Railway company as part of a tract of land for a "Future multiple track CP Rail Marshaling Yard" to run from range road 284 (east of Shepard) for some 3 miles east, to the west of Indus.

### **FUTURE PRIVATE RAIL SIDING:**

The combined lands of Harriman, Foley and Buckley are covered by a private rail siding agreement with Canadian Pacific Railway Company.

A PRIVATE RAILROAD SIDING AGREEMENT ACCESS AND RECIPROCAL EASEMENT AGREEMENT has been entered into by the land owners, creating a permanent easement through their lands for a rail siding right of way running parallel to the CP Rail Mainline for some 9,335 feet from switch to switch and providing for vehicle and equipment access to the siding.