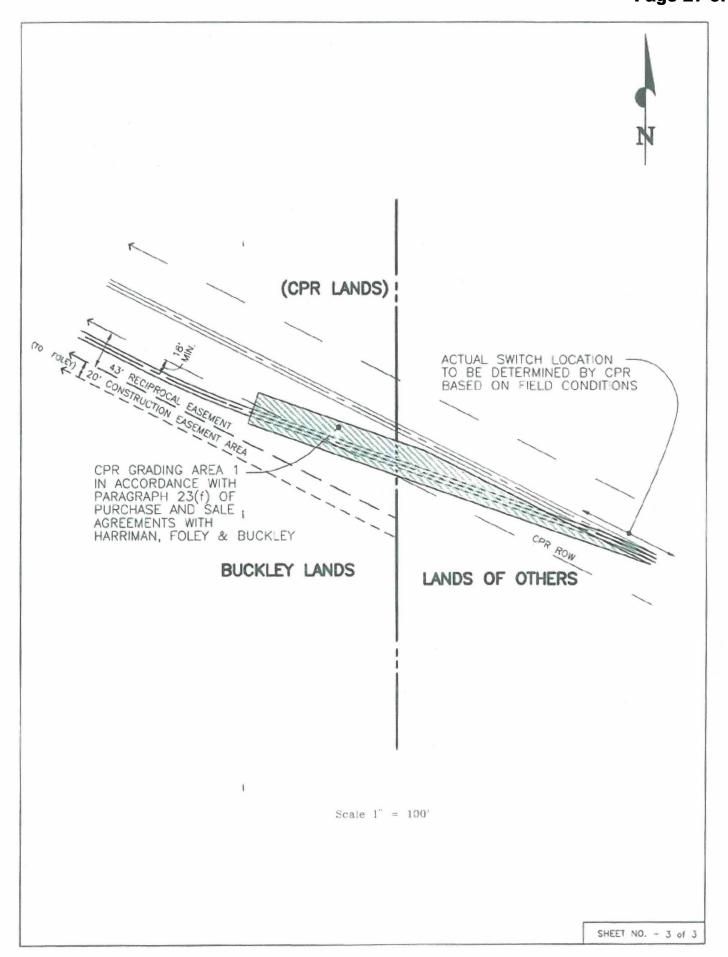

# **CP RAIL MARSHALING YARD (Planned):**

In 2008 the Harriman, Foley and Buckley families sold land north of the CP Rail Mainline to Canadian Pacific Railway company as part of a tract of land for a "Future multiple track CP Rail Marshaling Yard" to run from range road 284 (east of Shepard) for some 3 miles east, to the west of Indus.

### **FUTURE PRIVATE RAIL SIDING:**

The combined lands of Harriman, Foley and Buckley are covered by a private rail siding agreement with Canadian Pacific Railway Company.

A PRIVATE RAILROAD SIDING AGREEMENT ACCESS AND RECIPROCAL EASEMENT AGREEMENT has been entered into by the land owners, creating a permanent easement through their lands for a rail siding right of way running parallel to the CP Rail Mainline for some 9,335 feet from switch to switch and providing for vehicle and equipment access to the siding.