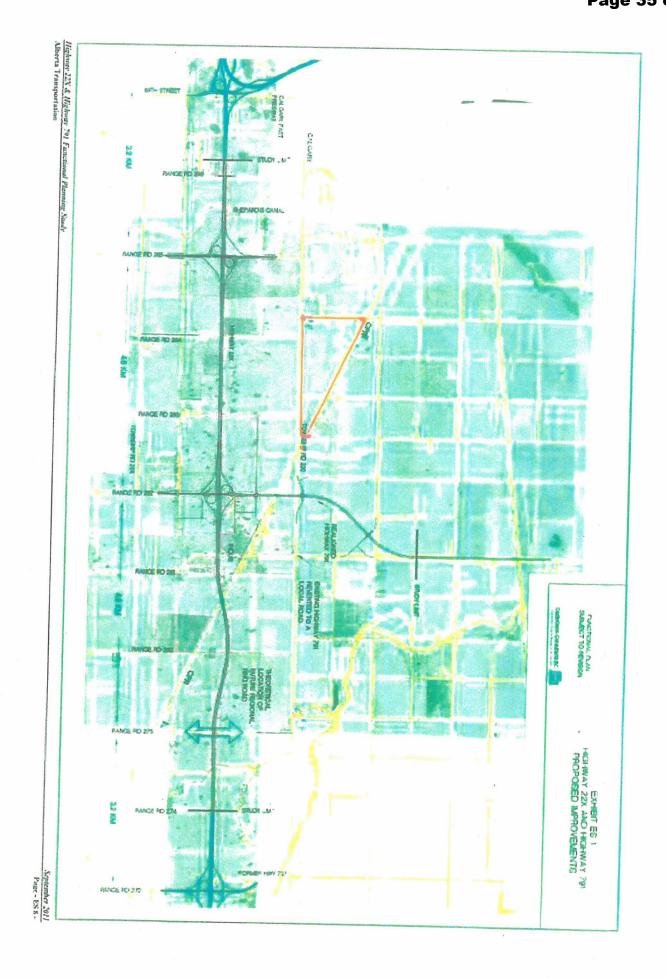

#### LAND ZONING:

The land is not currently part of an area structure plan; however it is within the Growth Corridors / Areas and Annexation (as per section 8 & map 4) of the Rocky View County /City of Calgary Inter-municipal Development Plan. See map 4 enclosed

# **Future Transportation System**

Highway 22X & Highway 791 Functional Planning Study Alberta Transportation September 2011