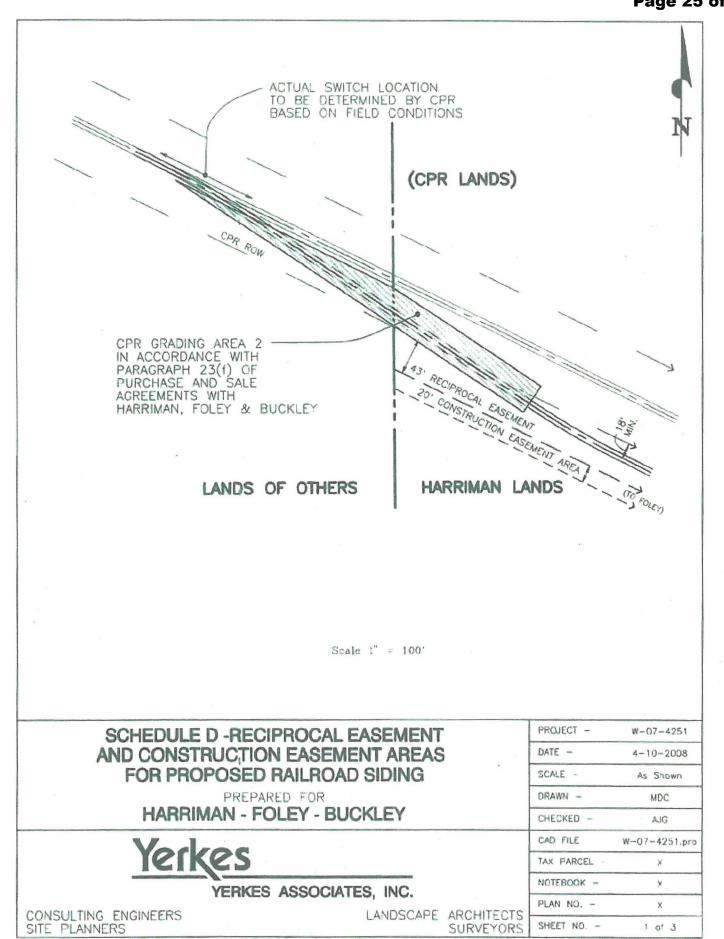

### **FUTURE PRIVATE RAIL SIDING:**

The combined lands of Harriman, Foley and Buckley are covered by a private rail siding agreement with Canadian Pacific Railway Company.

A PRIVATE RAILROAD SIDING AGREEMENT ACCESS AND RECIPROCAL EASEMENT AGREEMENT has been entered into by the land owners, creating a permanent easement through their lands for a rail siding right of way running parallel to the CP Rail Mainline for some 9,335 feet from switch to switch and providing for vehicle and equipment access to the siding.