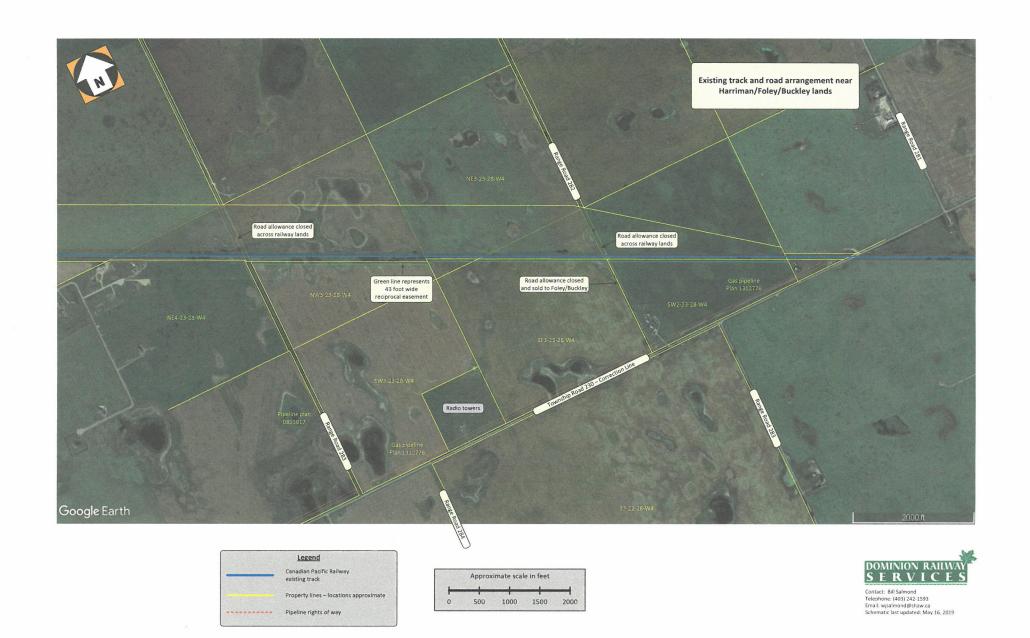

# **CP RAIL MARSHALING YARD (Planned):**

In 2008 the Harriman, Foley and Buckley families sold land north of the CP Rail Mainline to Canadian Pacific Railway company as part of a tract of land for a "Future multiple track CP Rail Marshaling Yard" to run from range road 284 (east of Shepard) for some 3 miles east, to the west of Indus.

### **FUTURE PRIVATE RAIL SIDING:**

The combined lands of Harriman, Foley and Buckley are covered by a private rail siding agreement with Canadian Pacific Railway Company.

A PRIVATE RAILROAD SIDING AGREEMENT ACCESS AND RECIPROCAL EASEMENT AGREEMENT has been entered into by the land owners, creating a permanent easement through their lands for a rail siding right of way running parallel to the CP Rail Mainline for some 9,335 feet from switch to switch and providing for vehicle and equipment access to the siding.