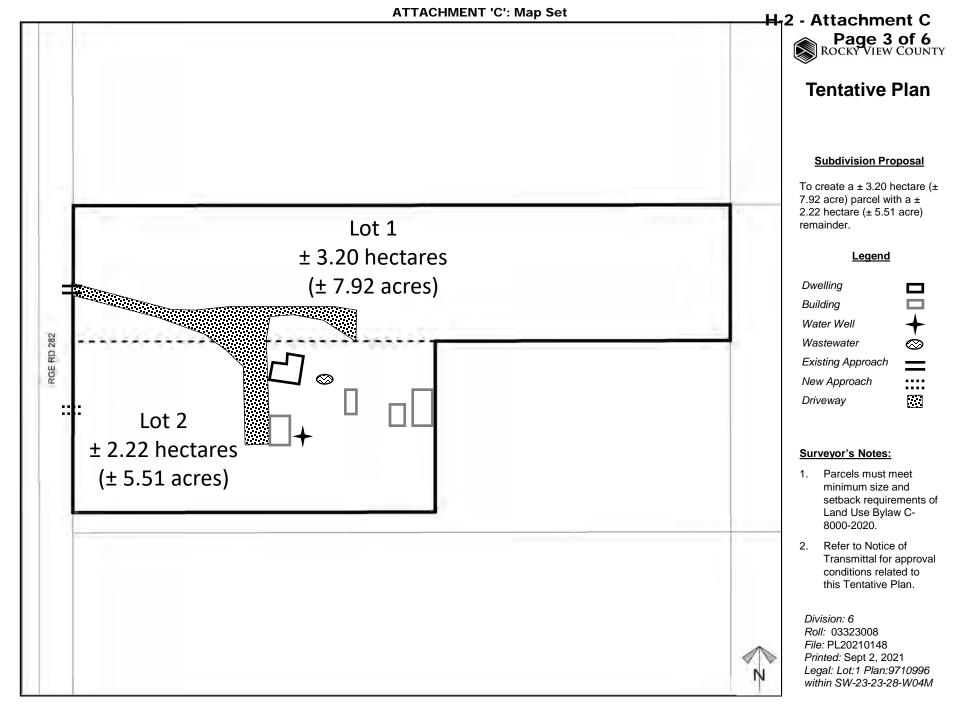

### **Subdivision Proposal**

To create a  $\pm$  3.20 hectare ( $\pm$  7.92 acre) parcel with a  $\pm$  2.22 hectare ( $\pm$  5.51 acre) remainder.

Division: 6
Roll: 03323008
File: PL20210148
Printed: Sept 2, 2021
Legal: Lot:1 Plan:9710996
within SW-23-23-28-W04M