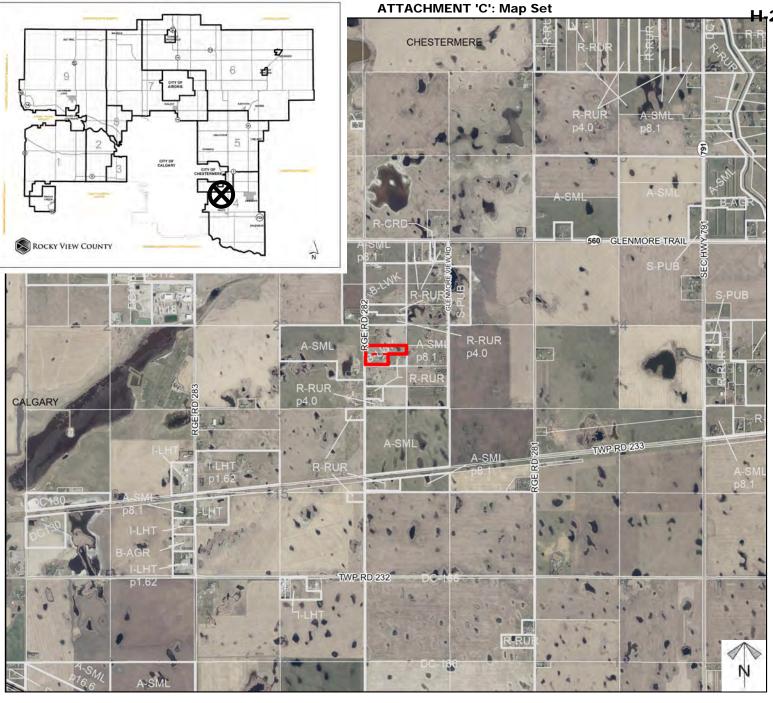

# Location & Context

### **Subdivision Proposal**

To create a  $\pm$  3.20 hectare ( $\pm$  7.92 acre) parcel with a  $\pm$  2.22 hectare ( $\pm$  5.51 acre) remainder.

Division: 6
Roll: 03323008
File: PL20210148
Printed: Sept 2, 2021
Legal: Lot:1 Plan:9710996
within SW-23-23-28-W04M