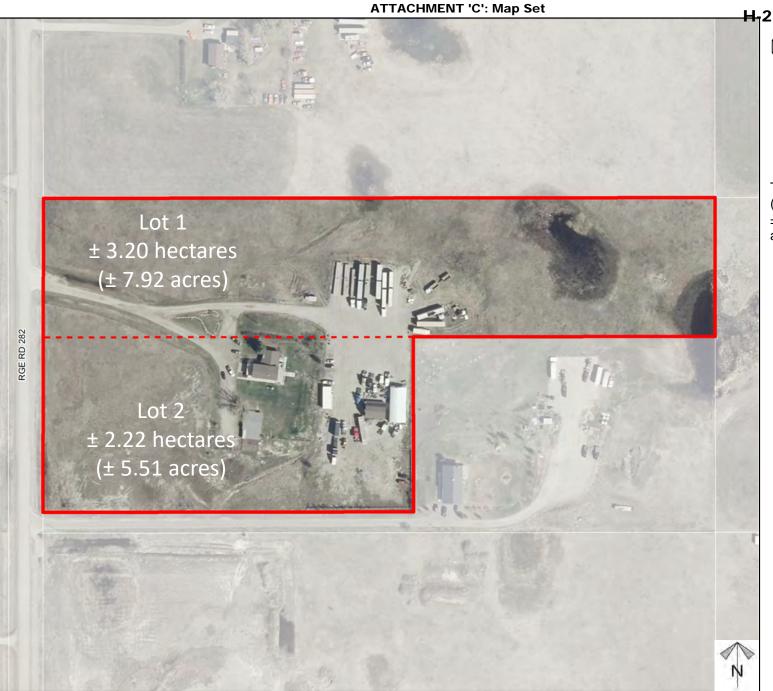

# Development Proposal

#### **Subdivision Proposal**

To create a  $\pm$  3.20 hectare ( $\pm$  7.92 acre) parcel with a  $\pm$  2.22 hectare ( $\pm$  5.51 acre) remainder.

Division: 6
Roll: 03323008
File: PL20210148
Printed: Sept 2, 2021
Legal: Lot:1 Plan:9710996
within SW-23-23-28-W04M