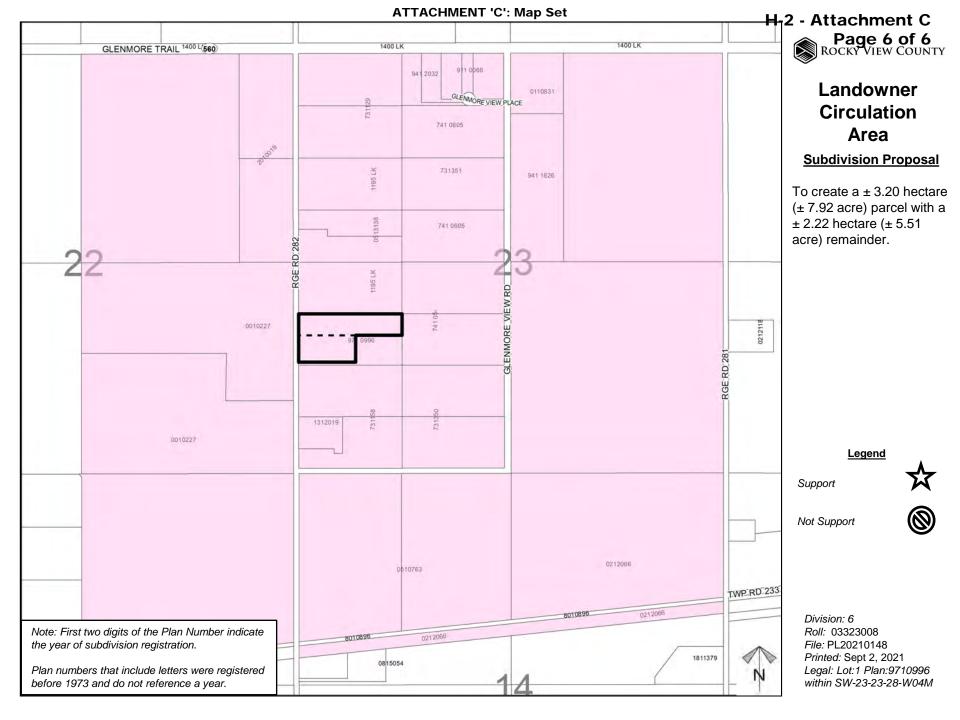

h solidity 3 - Moderate limitations E - erosion damage T - adverse topography F - poor fertility 4 - Severe limitations U - prior earth moving G - Steep slopes 5 - Very severe V - high acid content limitations H - temperature W - excessive wetness/poor drainage I - flooding 6 - Production is not X - deep organic deposit J - field size/shape feasible K - shallow profile development Y - slowly permeable 7 - No capability M - low moisture holding, adverse texture Z - relatively impermeable 11

Page 5 of 6
ROCKY VIEW COUNTY

## Soil **Classifications**

#### **Subdivision Proposal**

To create a ± 3.20 hectare (± 7.92 acre) parcel with a ± 2.22 hectare (± 5.51 acre) remainder.

Division: 6 Roll: 03323008 File: PL20210148 Printed: Sept 2, 2021 Legal: Lot:1 Plan:9710996 within SW-23-23-28-W04M