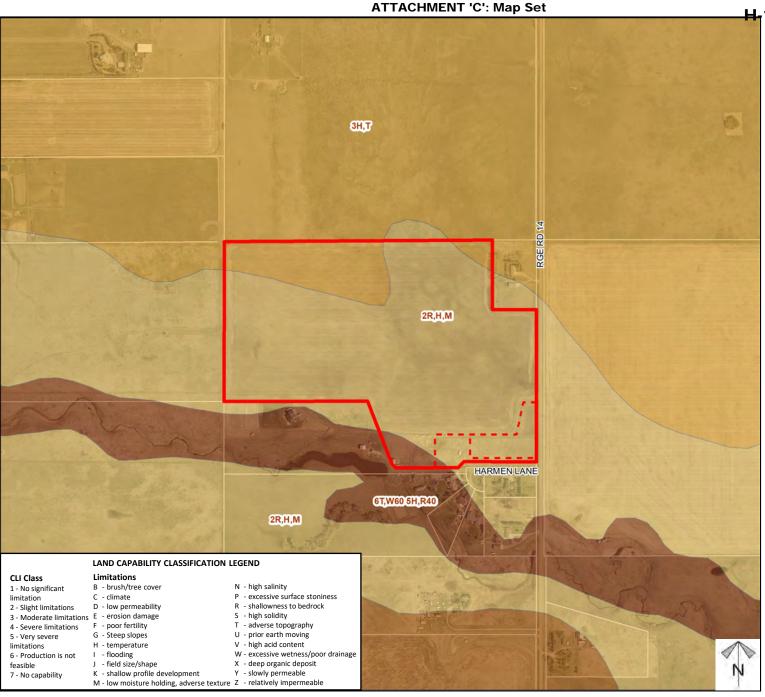

## Soil Classifications

#### **Subdivision Proposal**

To create a  $\pm$  1.40 hectare ( $\pm$  3.46 acre) parcel (Lot 1) and a  $\pm$  1.40 hectare ( $\pm$  3.46 acre) parcel (Lot 2) with a  $\pm$  34.90 hectare ( $\pm$  86.24 acre) remainder.

Division: 5
Roll: 06532018
File: PL20210098
Printed: June 1, 2022
Legal: Lot:2 Block:4
Plan:1711320 within SE-32-

26-01-W05M