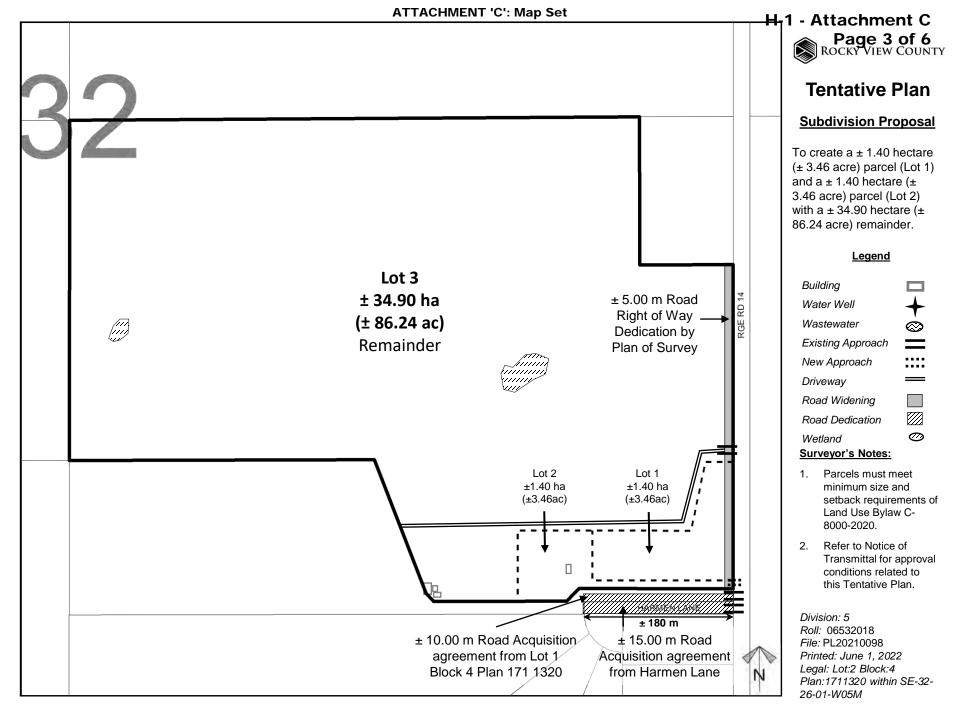

# Development Proposal

### **Subdivision Proposal**

To create a  $\pm$  1.40 hectare ( $\pm$  3.46 acre) parcel (Lot 1) and a  $\pm$  1.40 hectare ( $\pm$  3.46 acre) parcel (Lot 2) with a  $\pm$  34.90 hectare ( $\pm$  86.24 acre) remainder.

Division: 5 Roll: 06532018 File: PL20210098 Printed: June 1, 2022 Legal: Lot:2 Block:4 Plan:1711320 within SE-32-

26-01-W05M

H-1 - Attachment C
Page 5 of 6
ROCKY VIEW COUNTY