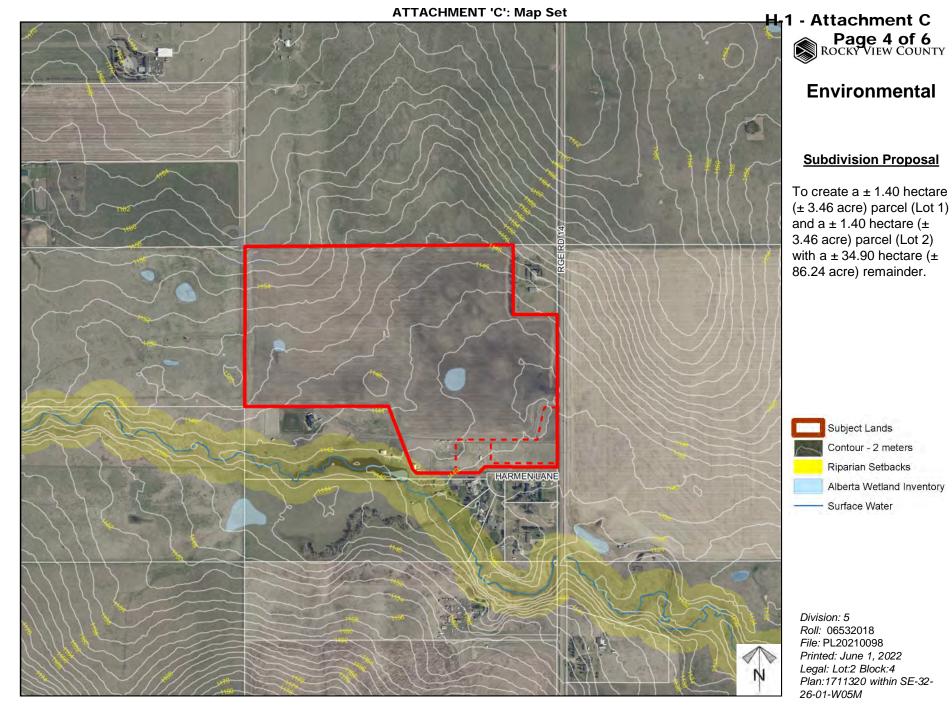

### **Subdivision Proposal**

To create a  $\pm$  1.40 hectare ( $\pm$  3.46 acre) parcel (Lot 1) and a  $\pm$  1.40 hectare ( $\pm$  3.46 acre) parcel (Lot 2) with a  $\pm$  34.90 hectare ( $\pm$  86.24 acre) remainder.

Division: 5 Roll: 06532018 File: PL20210098 Printed: June 1, 2022 Legal: Lot:2 Block:4 Plan:1711320 within SE-32-

26-01-W05M

H-1 - Attachment C
Page 5 of 6
ROCKY VIEW COUNTY