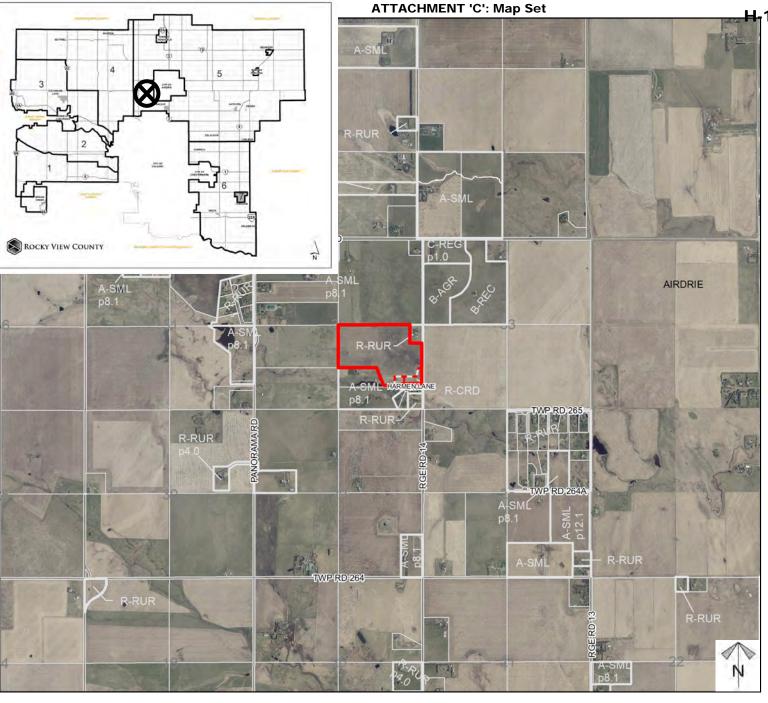

## Location & Context

#### **Subdivision Proposal**

To create a  $\pm$  1.40 hectare ( $\pm$  3.46 acre) parcel (Lot 1) and a  $\pm$  1.40 hectare ( $\pm$  3.46 acre) parcel (Lot 2) with a  $\pm$  34.90 hectare ( $\pm$  86.24 acre) remainder.

Division: 5
Roll: 06532018
File: PL20210098
Printed: June 1, 2022
Legal: Lot:2 Block:4
Plan:1711320 within SE-32-

26-01-W05M

ATTACHMENT 'C': Map Set **Remainder Lot** ± 34.90 ha RGE RD 14 (± 86.24 ac) New Lot- Lot 2 New Lot - Lot ' ±1.40ha ±1.40ha (±3.46ac) (±3.46ac) Lot 1 Block 4 Plan 171 1320 HARMEN LANE