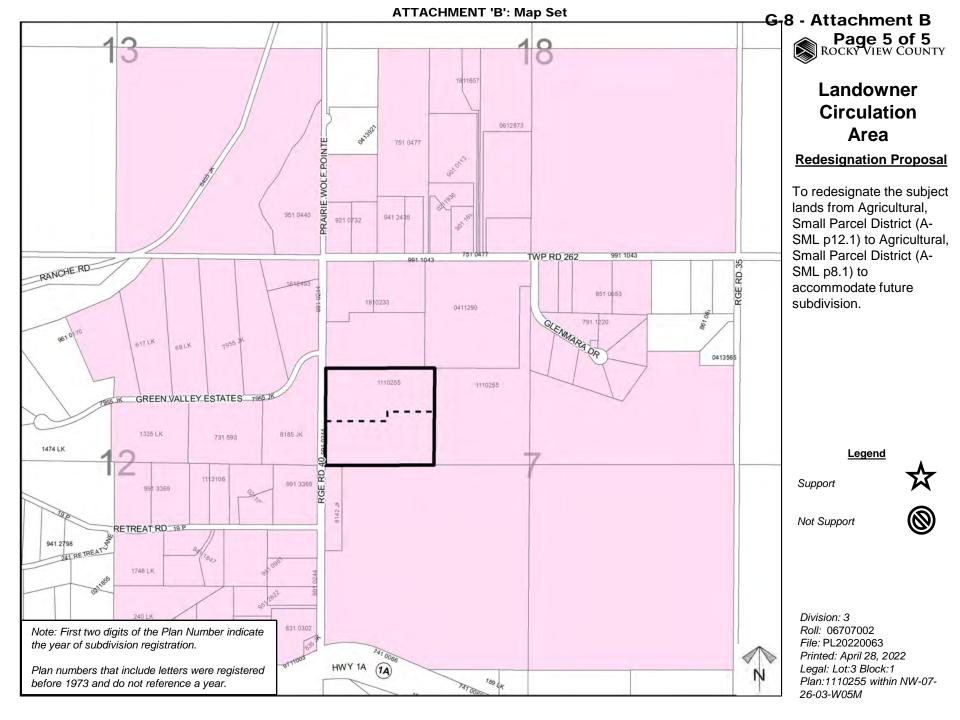

26-03-W05M

**ATTACHMENT 'B': Map Set** G-8 - Attachment B 4T,150 4W,150 Page 4 of 5
ROCKY VIEW COUNTY 6T,R50 6R,T50 **TWP RD 262** 3C(3) 2C 2 GREEN VALLEY ESTATES 3C80 3W20 3C(3) RETREAT RD LAND CAPABILITY CLASSIFICATION LEGEND Limitations **CLI Class** N - high salinity 1 - No significant B - brush/tree cover P - excessive surface stoniness limitation C - climate R - shallowness to bedrock D - low permeability 2 - Slight limitations S - high solidity 3 - Moderate limitations E - erosion damage T - adverse topography F - poor fertility 4 - Severe limitations U - prior earth moving G - Steep slopes 5 - Very severe V - high acid content limitations H - temperature I - flooding W - excessive wetness/poor drainage 6 - Production is not X - deep organic deposit J - field size/shape feasible K - shallow profile development Y - slowly permeable 7 - No capability M - low moisture holding, adverse texture Z - relatively impermeable

Soil **Classifications** 

#### **Redesignation Proposal**

To redesignate the subject lands from Agricultural, Small Parcel District (A-SML p12.1) to Agricultural, Small Parcel District (A-SML p8.1) to accommodate future subdivision.

Division: 3 Roll: 06707002 File: PL20220063 Printed: April 28, 2022 Legal: Lot:3 Block:1

Plan:1110255 within NW-07-

26-03-W05M