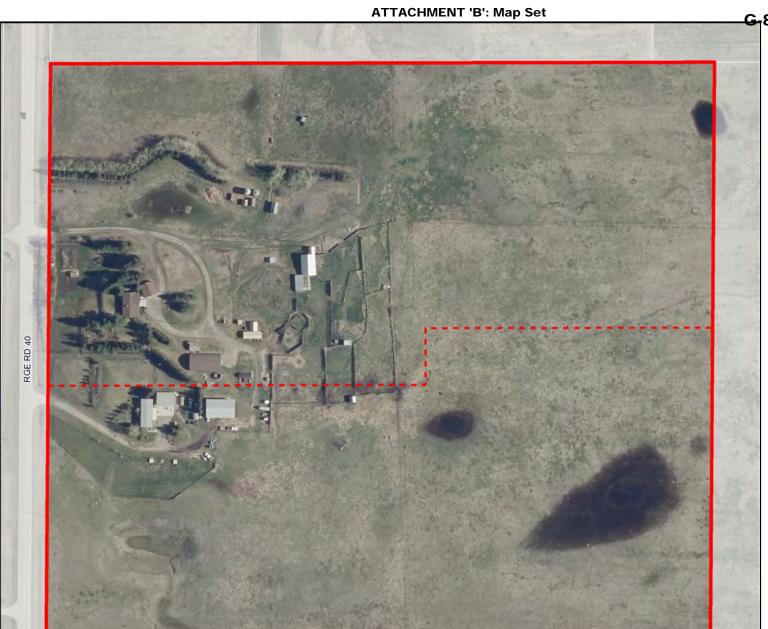

# Development Proposal

#### **Redesignation Proposal**

To redesignate the subject lands from Agricultural, Small Parcel District (A-SML p12.1) to Agricultural, Small Parcel District (A-SML p8.1) to accommodate future subdivision.

Division: 3
Roll: 06707002
File: PL20220063
Printed: April 28, 2022
Legal: Lot:3 Block:1
Plan:1110255 within NW-07-

26-03-W05M

**ATTACHMENT 'B': Map Set** G-8 - Attachment B Page 3 of 5
ROCKY VIEW COUNTY TWP RD 262 GREEN VALLEY ESTATES