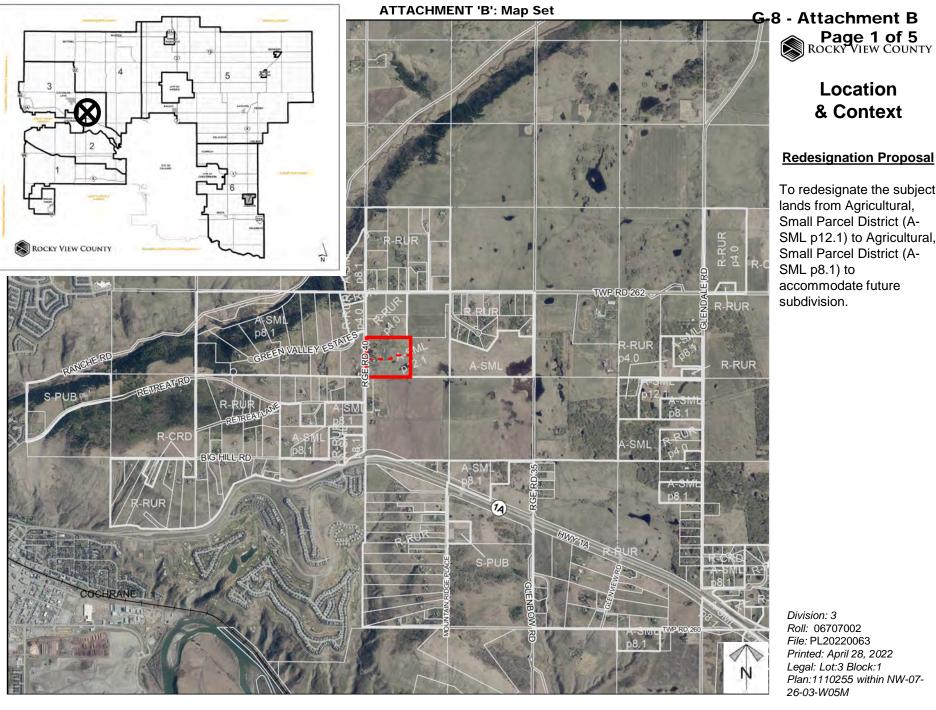

## Location & Context

#### **Redesignation Proposal**

To redesignate the subject lands from Agricultural, Small Parcel District (A-SML p12.1) to Agricultural, Small Parcel District (A-SML p8.1) to accommodate future subdivision.

Division: 3 Roll: 06707002 File: PL20220063 Printed: April 28, 2022 Legal: Lot:3 Block:1 Plan:1110255 within NW-07-26-03-W05M

G8 - Attachment B