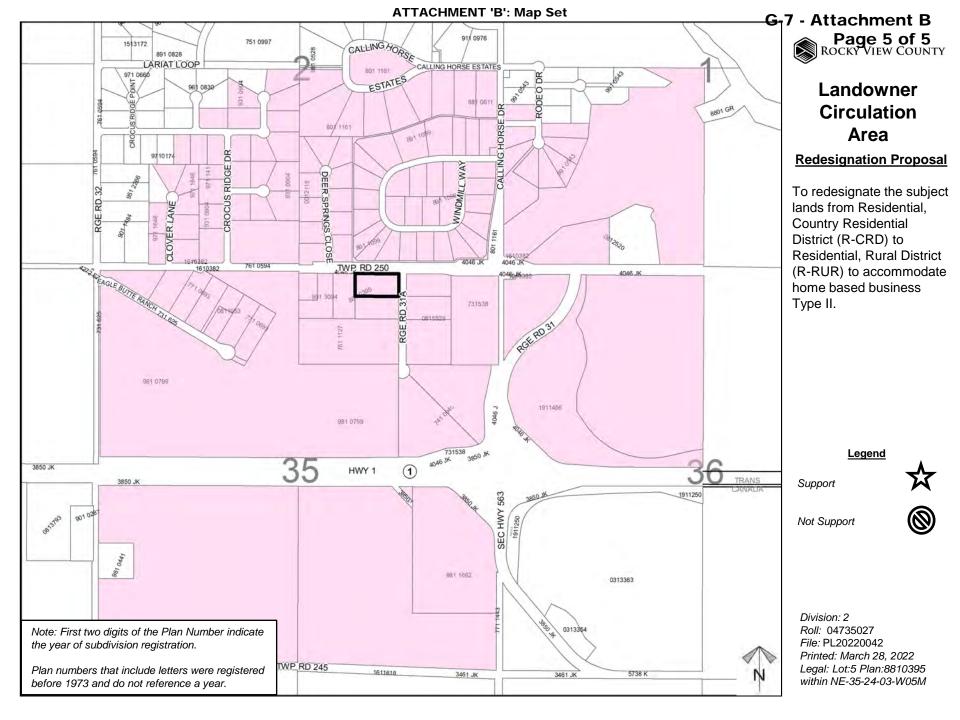

Lot:5 Plan:8810395 within NE-35-24-03-W05M

G-7 - Attachment B



## Development Proposal

#### **Redesignation Proposal**

To redesignate the subject lands from Residential, Country Residential District (R-CRD) to Residential, Rural District (R-RUR) to accommodate home based business Type II.

Division: 2 Roll: 04735027 File: PL20220042 Printed: March 28, 2022 Legal: Lot:5 Plan:8810395 within NE-35-24-03-W05M





### Soil Classifications

Page 4 of 5
ROCKY VIEW COUNTY

### **Redesignation Proposal**

To redesignate the subject lands from Residential, Country Residential District (R-CRD) to Residential, Rural District (R-RUR) to accommodate home based business Type II.

Division: 2 Roll: 04735027 File: PL20220042 Printed: March 28, 2022 Legal: Lot:5 Plan:8810395

within NE-35-24-03-W05M