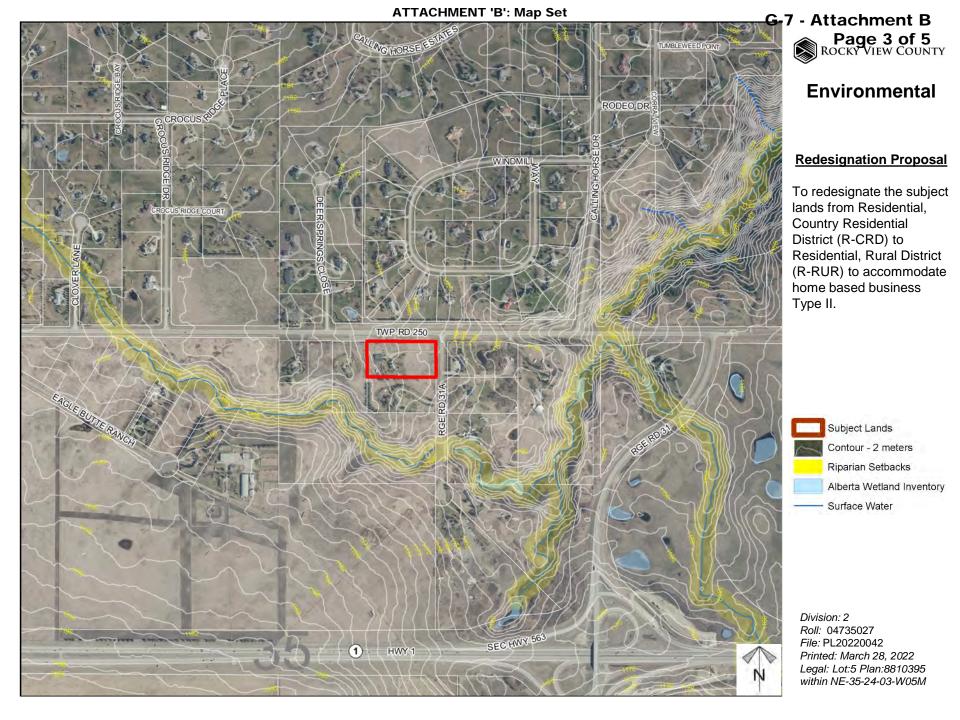

#### **Redesignation Proposal**

To redesignate the subject lands from Residential, Country Residential District (R-CRD) to Residential, Rural District (R-RUR) to accommodate home based business Type II.

Division: 2 Roll: 04735027 File: PL20220042 Printed: March 28, 2022 Legal: Lot:5 Plan:8810395 within NE-35-24-03-W05M