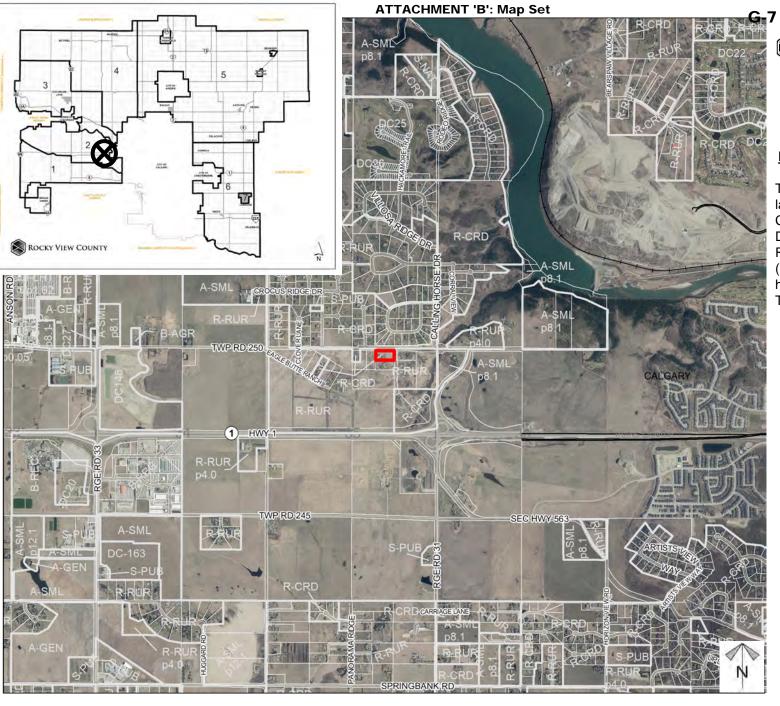

#### **Redesignation Proposal**

To redesignate the subject lands from Residential, Country Residential District (R-CRD) to Residential, Rural District (R-RUR) to accommodate home based business Type II.

Division: 2
Roll: 04735027
File: PL20220042
Printed: March 28, 2022

Legal: Lot:5 Plan:8810395 within NE-35-24-03-W05M

G-7 - Attachment B