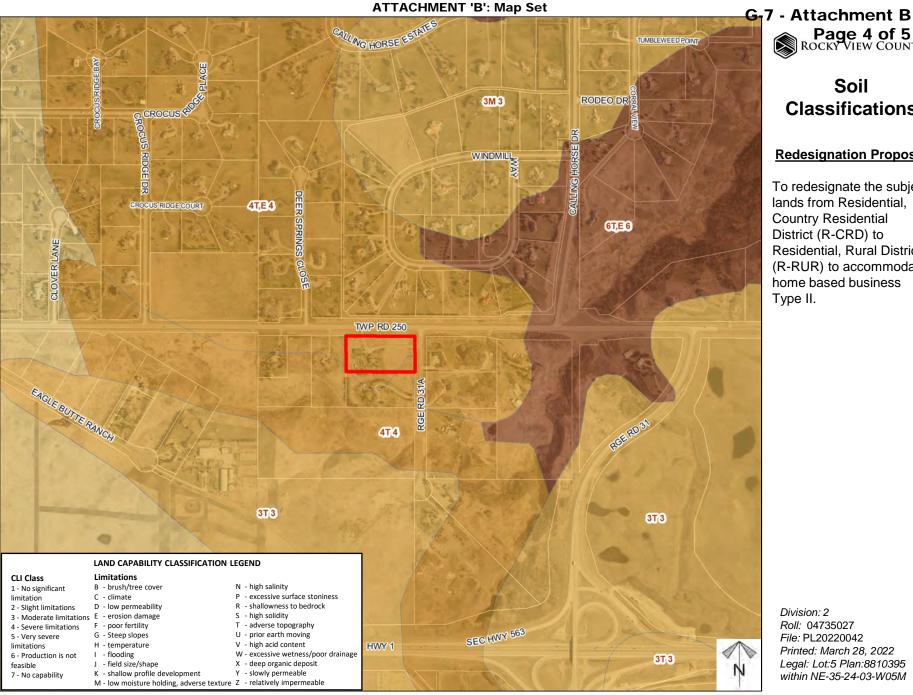

### Soil Classifications

Page 4 of 5
ROCKY VIEW COUNTY

### **Redesignation Proposal**

To redesignate the subject lands from Residential, Country Residential District (R-CRD) to Residential, Rural District (R-RUR) to accommodate home based business Type II.

Division: 2 Roll: 04735027 File: PL20220042 Printed: March 28, 2022 Legal: Lot:5 Plan:8810395

within NE-35-24-03-W05M