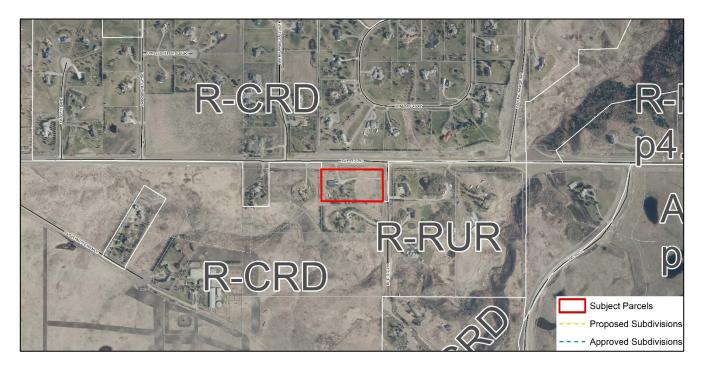

## **PLANNING**

TO: Council

**DATE:** July 26, 2022 **DIVISION:** 2

**FILE:** 04735027 **APPLICATION:** PL20220042

**SUBJECT:** First Reading Bylaw – Residential Use

**PROPOSED BYLAW:** To redesignate the subject lands from Residential, Country Residential

District (R-CRD) to Residential, Rural District (R-RUR) to accommodate a

home-based business Type II use.

**GENERAL LOCATION:** Located at the southwest junction of Township Road 250 and Range

Road 31A, approximately 1.21 kilometres (0.75 miles) west of the city of

Calgary.

**POLICY DIRECTION:** The Municipal Development Plan (County Plan), the Central Springbank

Area Structure Plan, and the Land Use Bylaw.

**OPTIONS:** 

Option #1: THAT Bylaw C-8310-2022 be given first reading.

## **AIR PHOTO & DEVELOPMENT CONTEXT:**

| Respectfully submitted,                                  | Concurrence,                 |
|----------------------------------------------------------|------------------------------|
| "Brock Beach"                                            | "Dorian Wandzura"            |
| Acting Executive Director Community Development Services | Chief Administrative Officer |