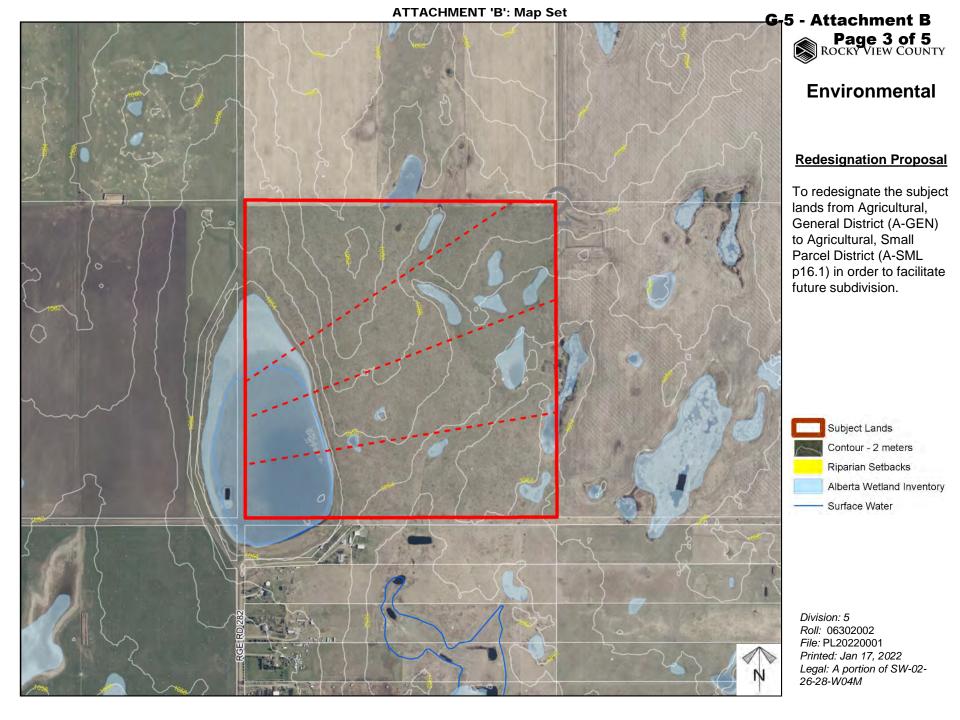

### Development Proposal

### **Redesignation Proposal**

To redesignate the subject lands from Agricultural, General District (A-GEN) to Agricultural, Small Parcel District (A-SML p16.1) in order to facilitate future subdivision.