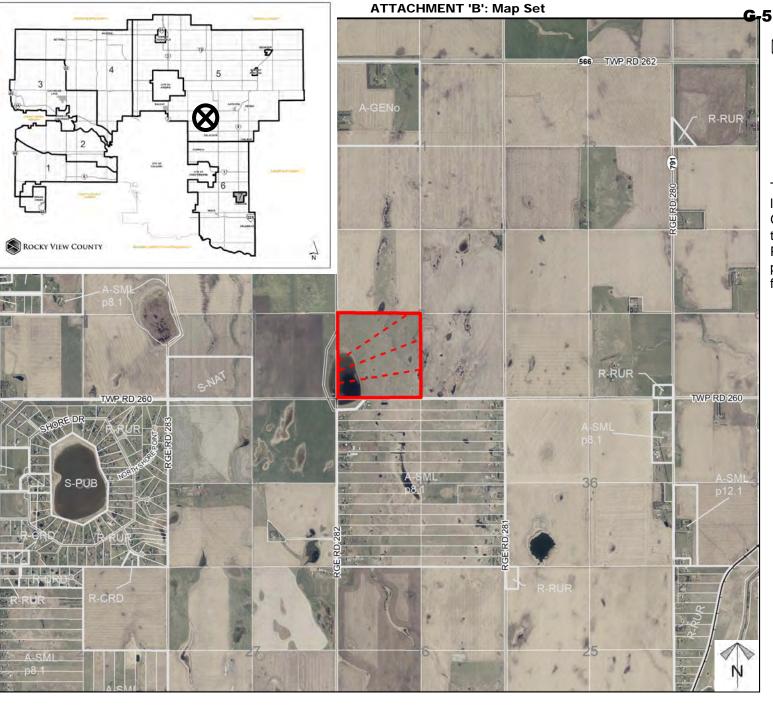

### Location & Context

#### **Redesignation Proposal**

To redesignate the subject lands from Agricultural, General District (A-GEN) to Agricultural, Small Parcel District (A-SML p16.1) in order to facilitate future subdivision.

Division: 5
Roll: 06302002
File: PL20220001
Printed: Jan 17, 2022
Legal: A portion of SW-0226-28-W04M

**ATTACHMENT 'B': Map Set** ± 64.75 ha (± 160.00 ac)