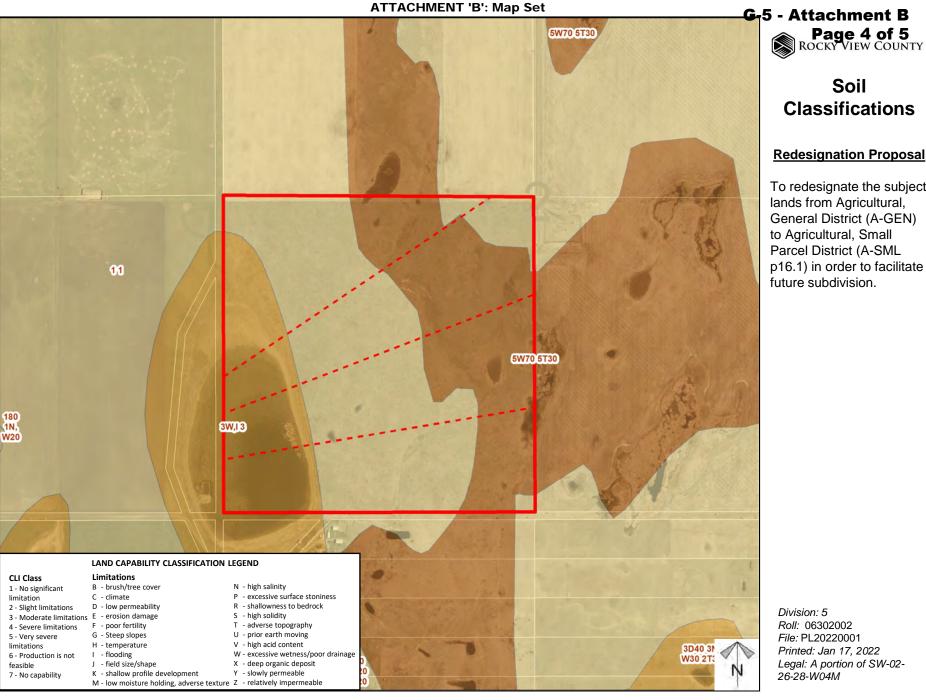

Division: 5
Roll: 06302002
File: PL20220001
Printed: Jan 17, 2022
Legal: A portion of SW-0226-28-W04M

Soil **Classifications** 

#### **Redesignation Proposal**

To redesignate the subject lands from Agricultural, General District (A-GEN) to Agricultural, Small Parcel District (A-SML p16.1) in order to facilitate future subdivision.