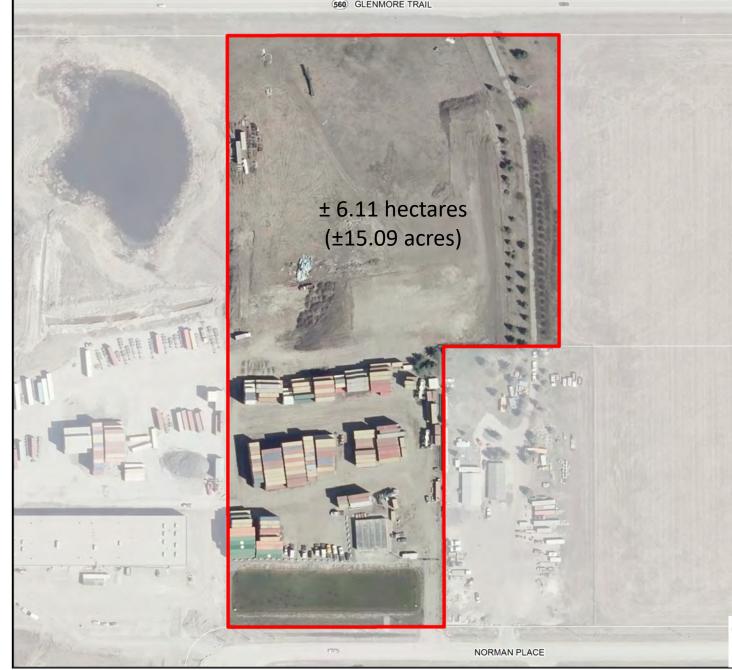

# G<sub>1</sub>4 - Attachment B Page 2 of 5 ROCKY VIEW COUNTY

### **Redesignation Proposal**

To redesignate the subject lands from Direct Control District 146 (DC-146) to Industrial, Light District (I-LHT).

Division: 6 Roll: 03321013 File: PL20210200 Printed: Dec 8, 2021 Legal: Lot:2 Block:2 Plan:1511781 within NE-21-23-28-W04M