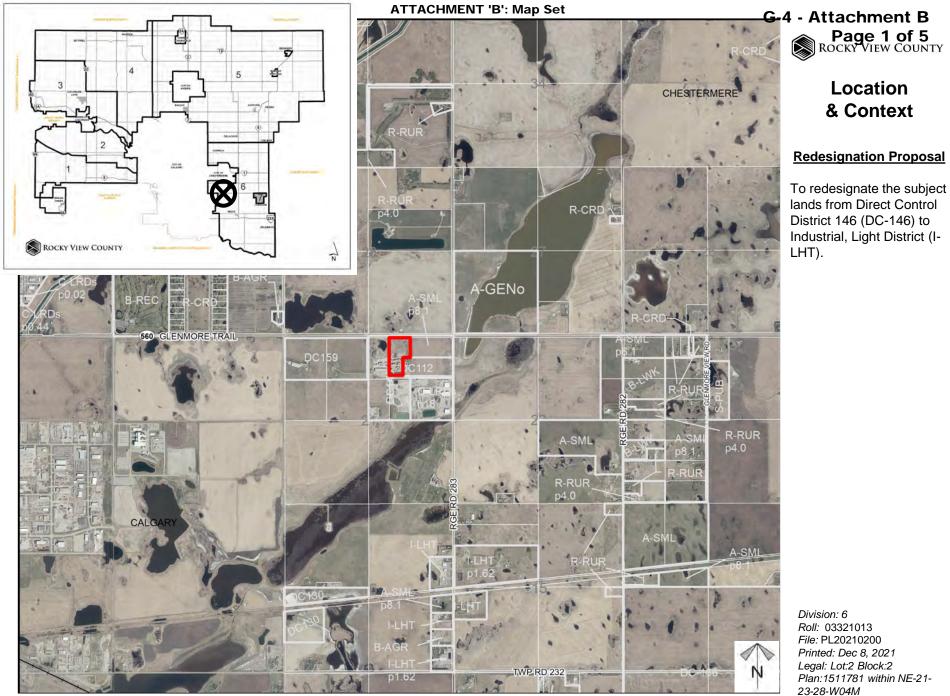

#### ATTACHMENT 'B': Map Set

560 GLENMORE TRAIL

### **Redesignation Proposal**

To redesignate the subject lands from Direct Control District 146 (DC-146) to Industrial, Light District (I-LHT).

Division: 6 Roll: 03321013 File: PL20210200 Printed: Dec 8, 2021 Legal: Lot:2 Block:2 Plan:1511781 within NE-21-23-28-W04M