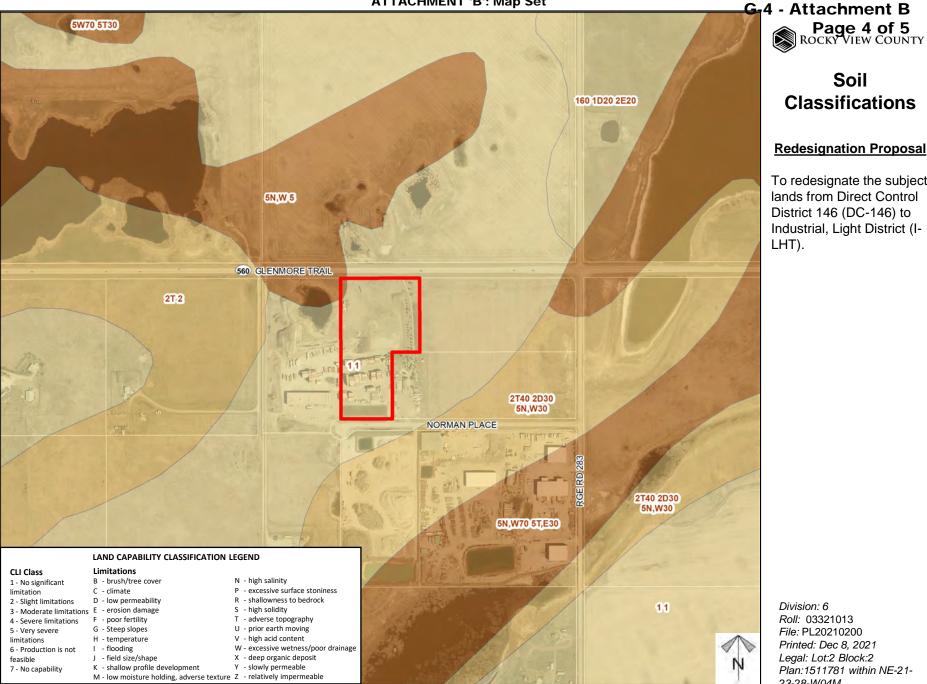

# Soil Classifications

### **Redesignation Proposal**

To redesignate the subject lands from Direct Control District 146 (DC-146) to Industrial, Light District (I-LHT).