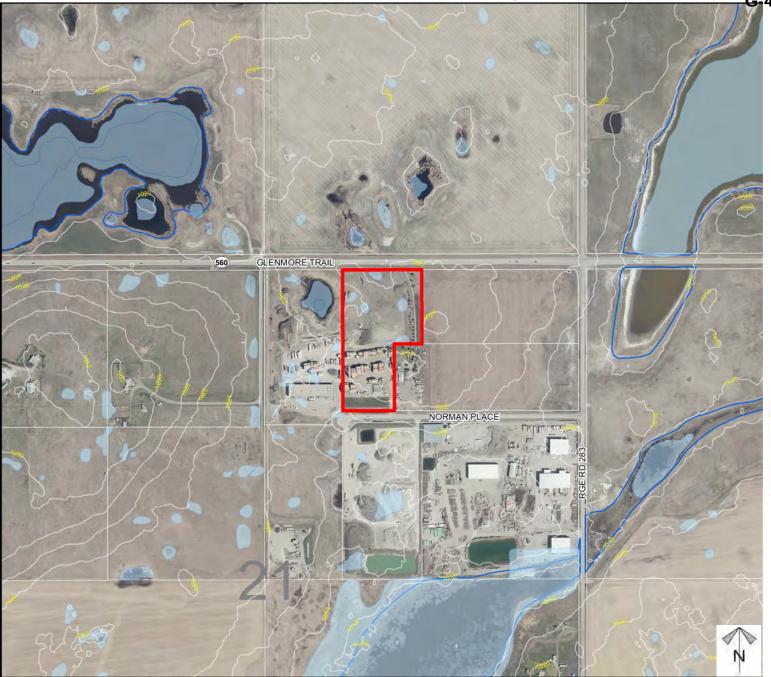

### G-4 - Attachment B Page 3 of 5 ROCKY VIEW COUNTY

### Environmental

### **Redesignation Proposal**

To redesignate the subject lands from Direct Control District 146 (DC-146) to Industrial, Light District (I-LHT).

Subject Lands Contour - 2 meters Riparian Setbacks Alberta Wetland Inventory Surface Water