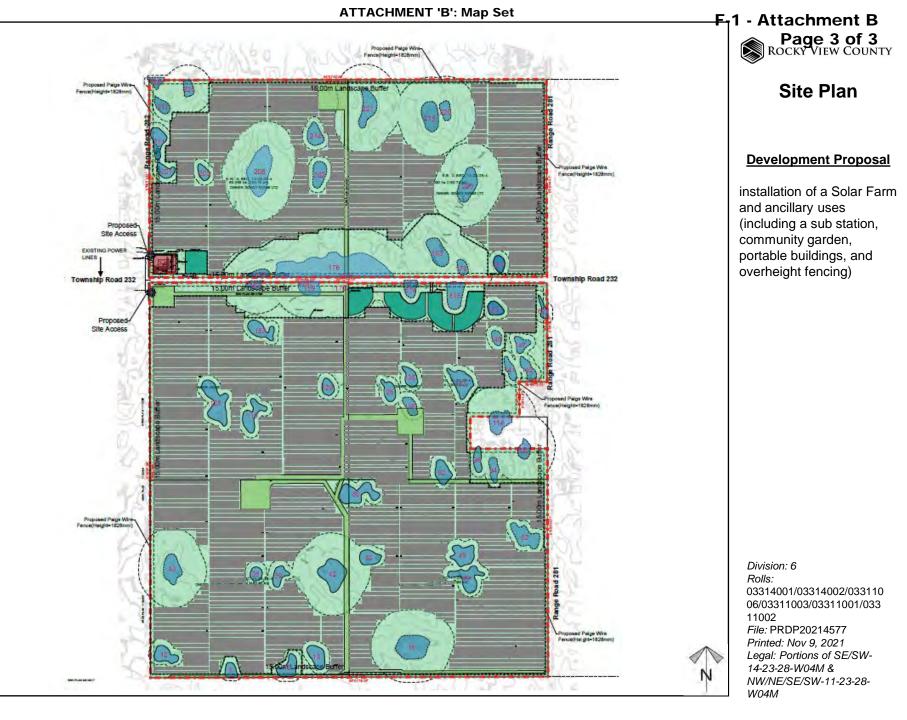

### **Development Proposal**

installation of a Solar Farm and ancillary uses (including a sub station, community garden, portable buildings, and overheight fencing)

Division: 6 Rolls: 03314001/03314002/033110 06/03311003/03311001/033 11002 File: PRDP20214577 Printed: Nov 9, 2021 Legal: Portions of SE/SW-14-23-28-W04M & NW/NE/SE/SW-11-23-28-W04M