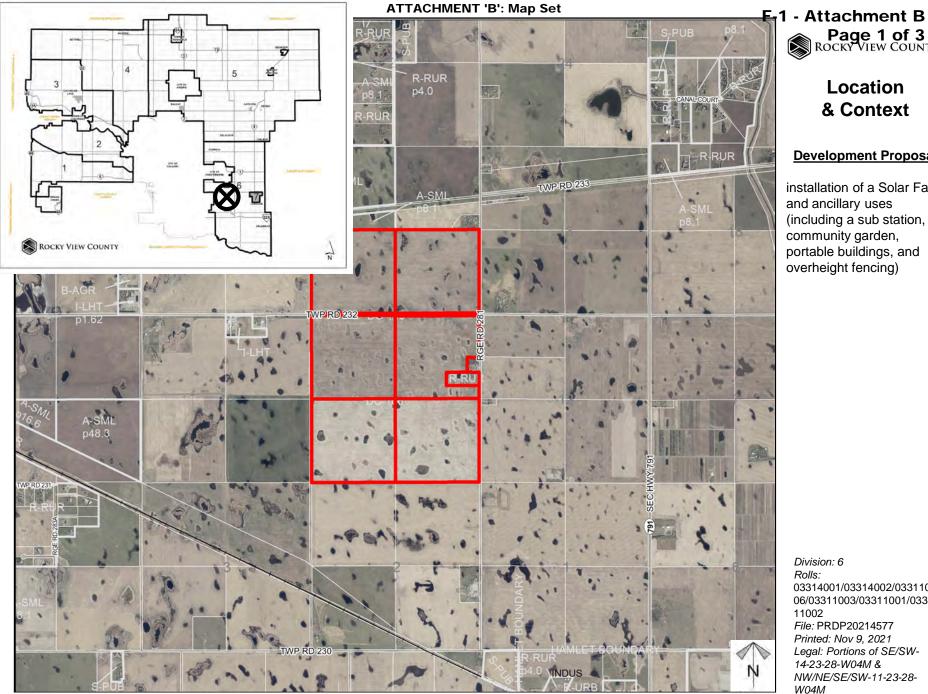

Page 1 of 3 ROCKY VIEW COUNTY

# Location & Context

### **Development Proposal**

installation of a Solar Farm and ancillary uses (including a sub station, community garden, portable buildings, and overheight fencing)

03314001/03314002/033110 06/03311003/03311001/033 File: PRDP20214577 Printed: Nov 9, 2021 Legal: Portions of SE/SW-14-23-28-W04M & NW/NE/SE/SW-11-23-28-