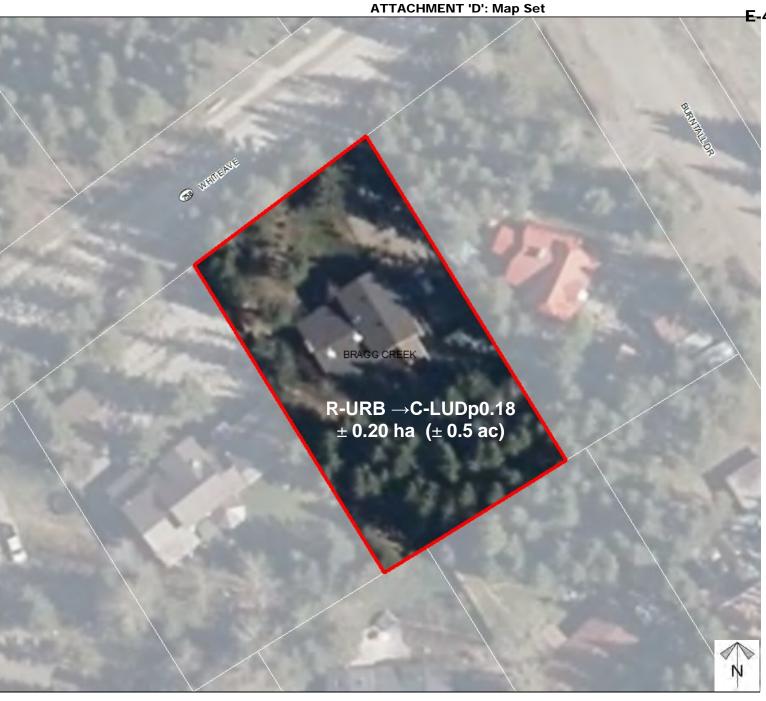

# Development Proposal

### **Redesignation Proposal**

To redesignate the subject lands from Residential, Urban District (R-URB) to Commercial, Local Urban District (C-LUDp0.18) to accommodate a local eating establishment on the main floor and residential uses on the top floor.

Division: 1 Roll: 03912130 File: PL20200178 Printed: December 21, 2020 Legal: Lot:5 Block:1 Plan:7721 JK; within NE-12-23-05-W05M