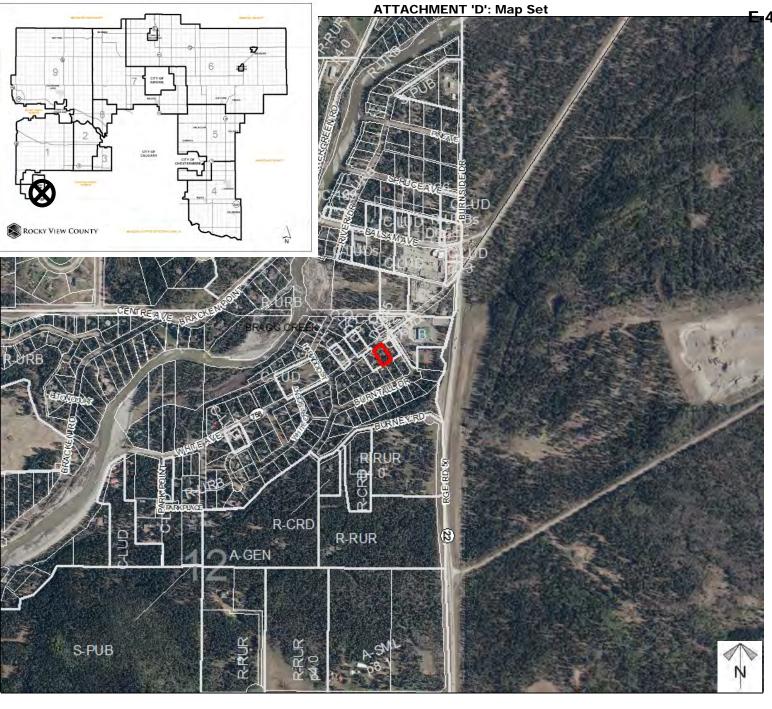

# Location & Context

### **Redesignation Proposal**

To redesignate the subject lands from Residential, Urban District (R-URB) to Commercial, Local Urban District (C-LUDp0.18) to accommodate a local eating establishment on the main floor and residential uses on the top floor.

Division: 1 Roll: 03912130 File: PL20200178 Printed: December 21, 2020 Legal: Lot:5 Block:1 Plan:7721 JK; within NE-12-

23-05-W05M

E-4 - Attachment D