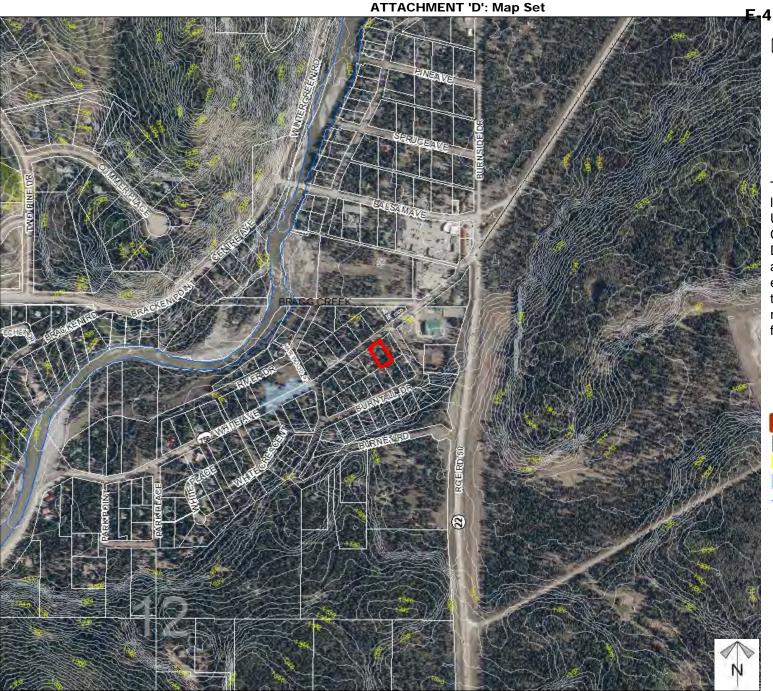

### F4 - Attachment D

### **Environmental**

### **Redesignation Proposal**

To redesignate the subject lands from Residential, Urban District (R-URB) to Commercial, Local Urban District (C-LUDp0.18) to accommodate a local eating establishment on the main floor and residential uses on the top floor.

Division: 1 Roll: 03912130 File: PL20200178 Printed: December 21, 2020 Legal: Lot:5 Block:1 Plan:7721 JK; within NE-12-23-05-W05M

F.4 - Attachment D
Page 4 of 5
ROCKY VIEW COUNTY