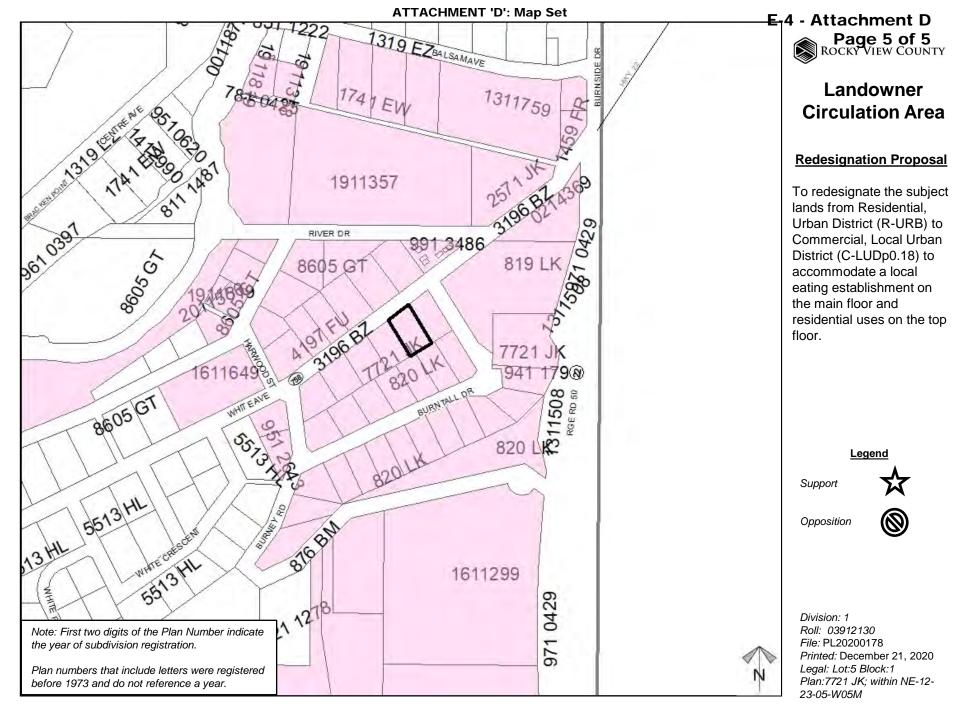

### **Redesignation Proposal**

To redesignate the subject lands from Residential, Urban District (R-URB) to Commercial, Local Urban District (C-LUDp0.18) to accommodate a local eating establishment on the main floor and residential uses on the top floor.

Division: 1 Roll: 03912130 File: PL20200178 Printed: December 21, 2020 Legal: Lot:5 Block:1 Plan:7721 JK; within NE-12-

23-05-W05M

E-4 - Attachment D