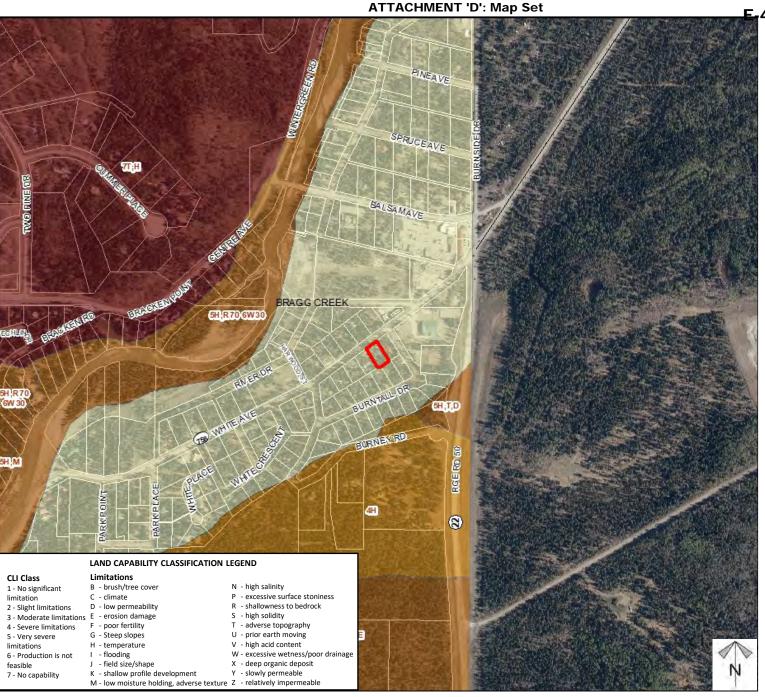

## Soil Classifications

### **Redesignation Proposal**

To redesignate the subject lands from Residential, Urban District (R-URB) to Commercial, Local Urban District (C-LUDp0.18) to accommodate a local eating establishment on the main floor and residential uses on the top floor.

Division: 1
Roll: 03912130
File: PL20200178
Printed: December 21, 2020

Legal: Lot:5 Block:1 Plan:7721 JK; within NE-12-

23-05-W05M