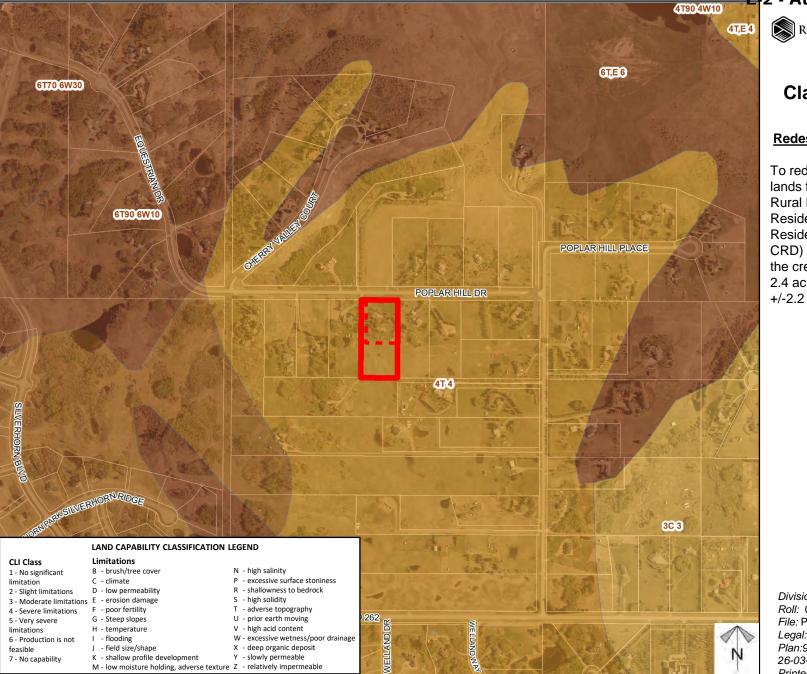

# Soil Classifications

#### **Redesignation Proposal**

To redesignate the subject lands from Residential, Rural District (R-RUR) to Residential, Country Residential District (R-CRD) in order to facilitate the creation of one new +/-2.4 acre parcel leaving a +/-2.2 acre remainder.