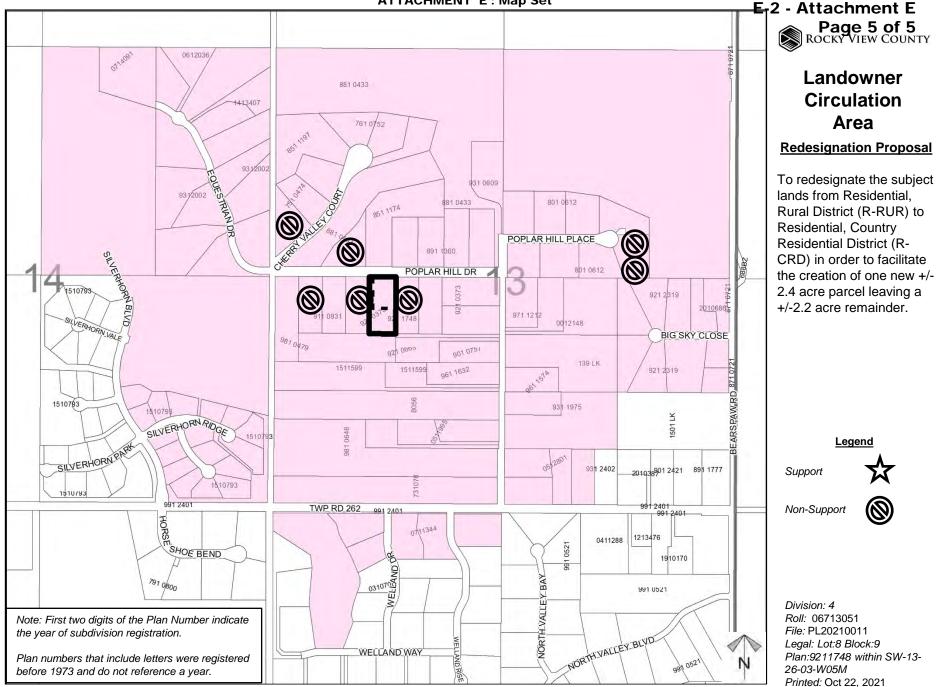

### **Redesignation Proposal**

To redesignate the subject lands from Residential, Rural District (R-RUR) to Residential, Country Residential District (R-CRD) in order to facilitate the creation of one new +/-2.4 acre parcel leaving a +/-2.2 acre remainder.