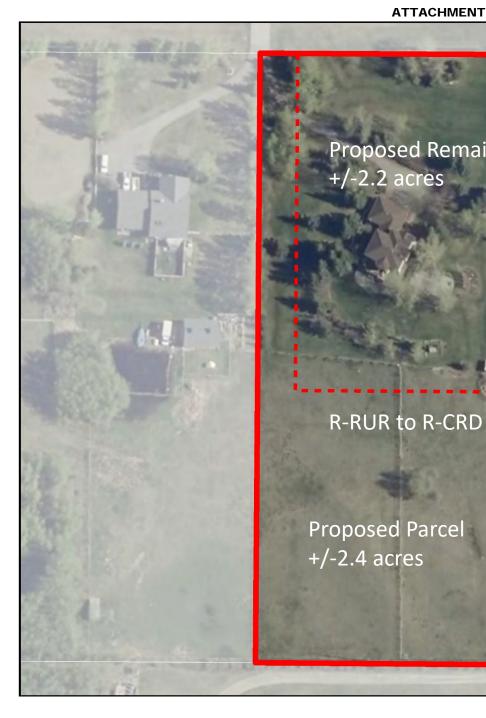

## **Redesignation Proposal**

To redesignate the subject lands from Residential, Rural District (R-RUR) to Residential, Country Residential District (R-CRD) in order to facilitate the creation of one new +/-2.4 acre parcel leaving a +/-2.2 acre remainder.

#### ATTACHMENT 'E': Map Set