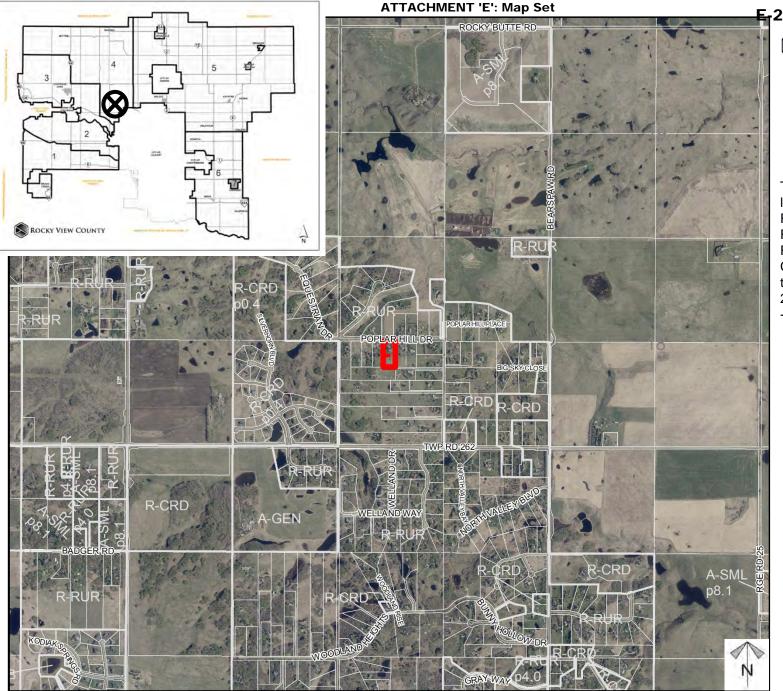

### **Redesignation Proposal**

To redesignate the subject lands from Residential, Rural District (R-RUR) to Residential, Country Residential District (R-CRD) in order to facilitate the creation of one new +/-2.4 acre parcel leaving a +/-2.2 acre remainder.

#### ATTACHMENT 'E': Map Set