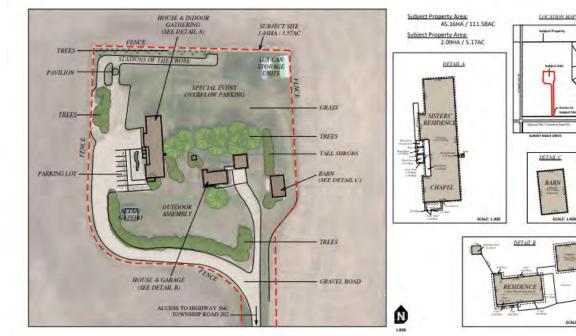

## **MSDP** Proposal PL20220060

To adopt the Divine Mercy Centre Master Site **Development Plan (MSDP)** that provides guidelines to accommodate the existing catholic religious assembly.

## **Redesignation Proposal** PL20210034

To redesignate ± 2.09 hectare (5.17 acres) of the subject lands from Agricultural, General District (A-GEN) to Special, Public Service District (S-PUB) to accommodate the existing catholic religious assembly.