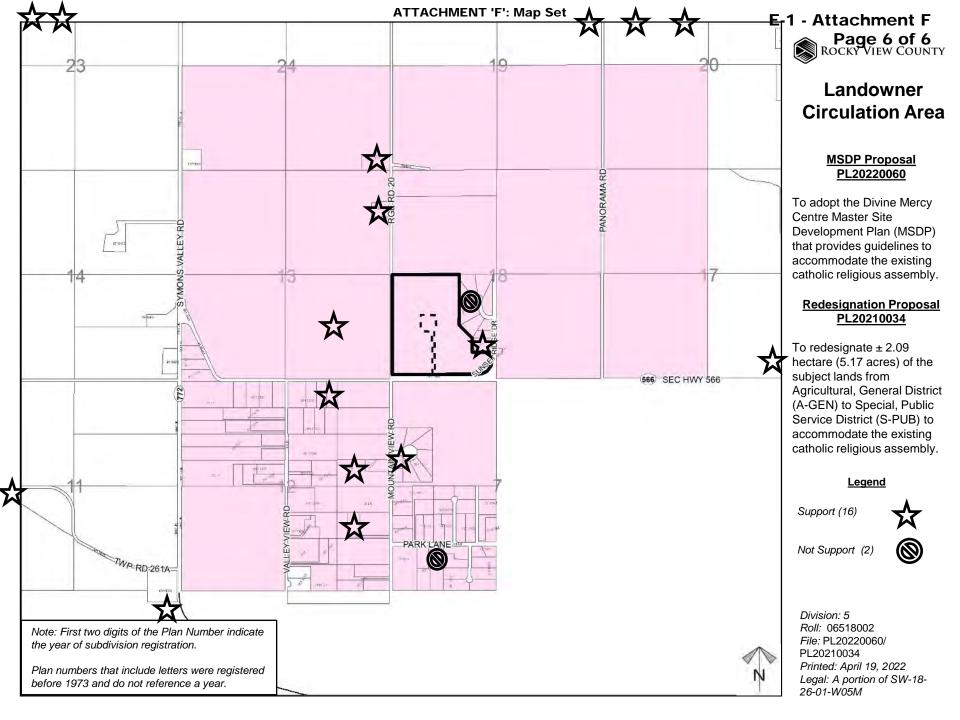

## MSDP Proposal PL20220060

To adopt the Divine Mercy Centre Master Site Development Plan (MSDP) that provides guidelines to accommodate the existing catholic religious assembly.

## Redesignation Proposal PL20210034

To redesignate ± 2.09 hectare (5.17 acres) of the subject lands from Agricultural, General District (A-GEN) to Special, Public Service District (S-PUB) to accommodate the existing catholic religious assembly.