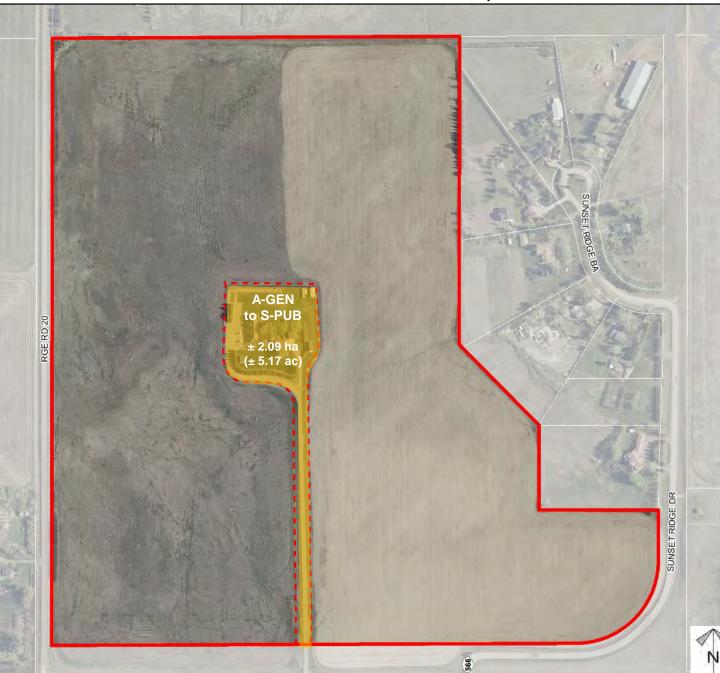

## Redesignation Proposal PL20210034

To redesignate ± 2.09 hectare (5.17 acres) of the subject lands from Agricultural, General District (A-GEN) to Special, Public Service District (S-PUB) to accommodate the existing catholic religious assembly.