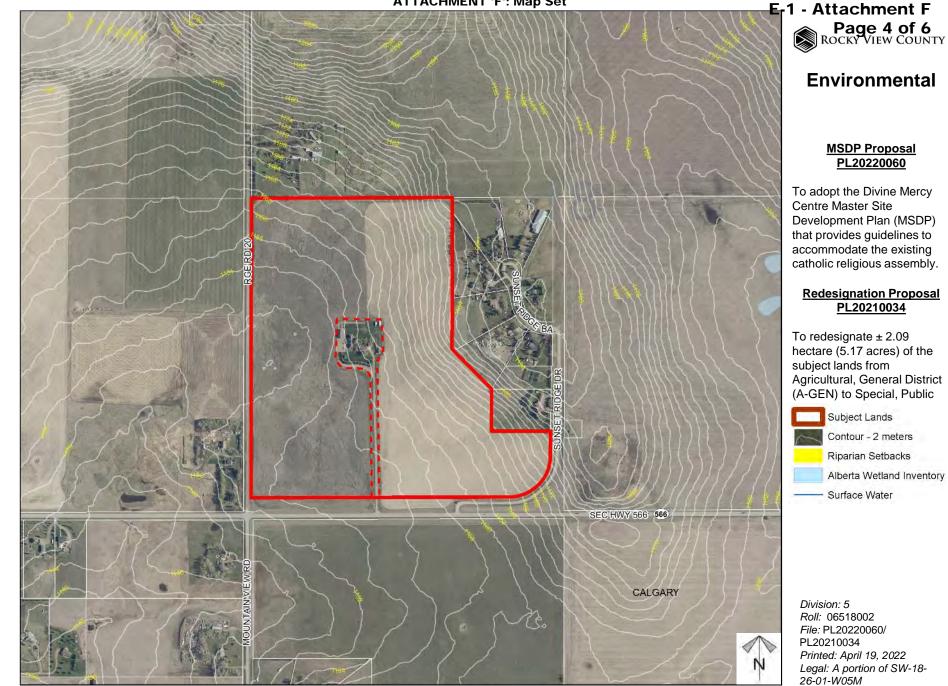

## MSDP Proposal PL20220060

To adopt the Divine Mercy Centre Master Site Development Plan (MSDP) that provides guidelines to accommodate the existing catholic religious assembly.

## Redesignation Proposal PL20210034

To redesignate ± 2.09 hectare (5.17 acres) of the subject lands from Agricultural, General District (A-GEN) to Special, Public Service District (S-PUB) to accommodate the existing catholic religious assembly.