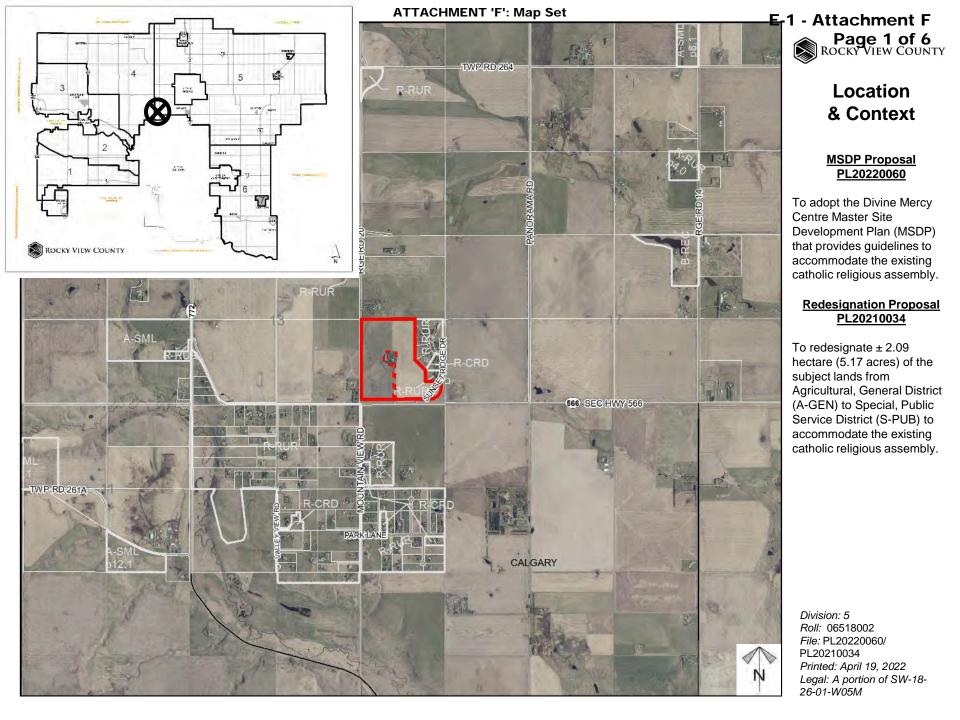

## MSDP Proposal PL20220060

To adopt the Divine Mercy Centre Master Site Development Plan (MSDP) that provides guidelines to accommodate the existing catholic religious assembly.

## Redesignation Proposal PL20210034

To redesignate ± 2.09 hectare (5.17 acres) of the subject lands from Agricultural, General District (A-GEN) to Special, Public Service District (S-PUB) to accommodate the existing catholic religious assembly.

Division: 5 Roll: 06518002 File: PL20220060/ PL20210034 Printed: April 19, 2022 Legal: A portion of SW-18-26-01-W05M

LOCATION MAP SCALE-1-400