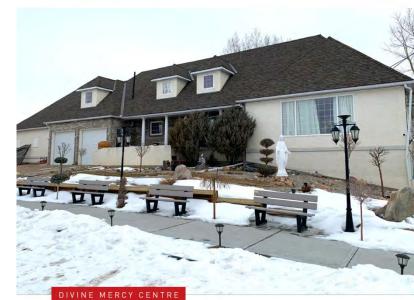

## **Development Proposal** & Site Photos

## **MSDP** Proposal PL20220060

To adopt the Divine Mercy Centre Master Site **Development Plan (MSDP)** that provides guidelines to accommodate the existing catholic religious assembly.

## **Redesignation Proposal** PL20210034

To redesignate ± 2.09 hectare (5.17 acres) of the subject lands from Agricultural, General District (A-GEN) to Special, Public Service District (S-PUB) to accommodate the existing catholic religious assembly.