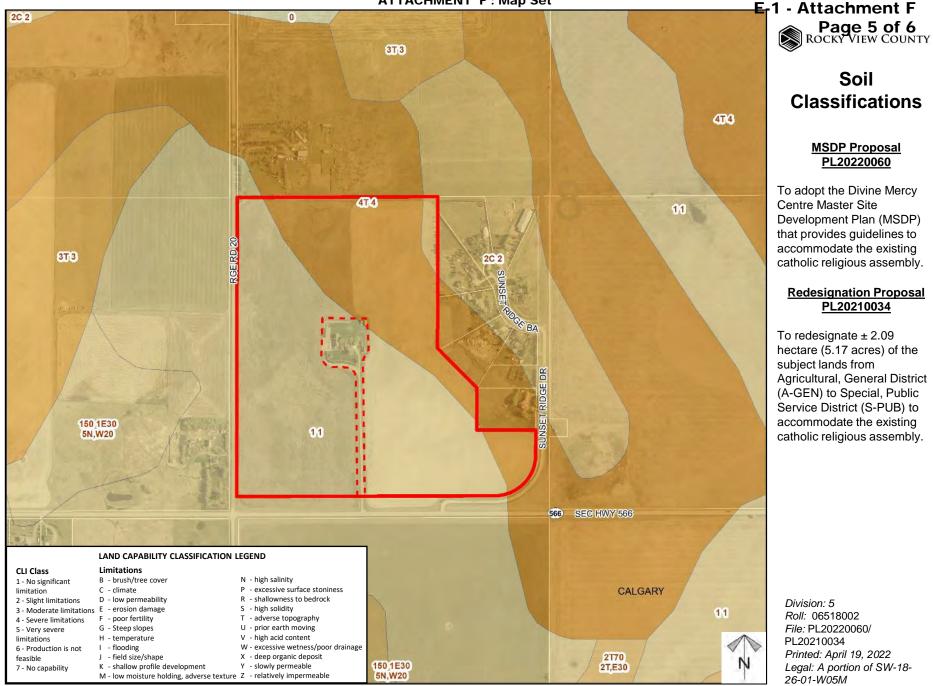

## MSDP Proposal PL20220060

To adopt the Divine Mercy Centre Master Site Development Plan (MSDP) that provides guidelines to accommodate the existing catholic religious assembly.

## Redesignation Proposal PL20210034

To redesignate ± 2.09 hectare (5.17 acres) of the subject lands from Agricultural, General District (A-GEN) to Special, Public Service District (S-PUB) to accommodate the existing catholic religious assembly.