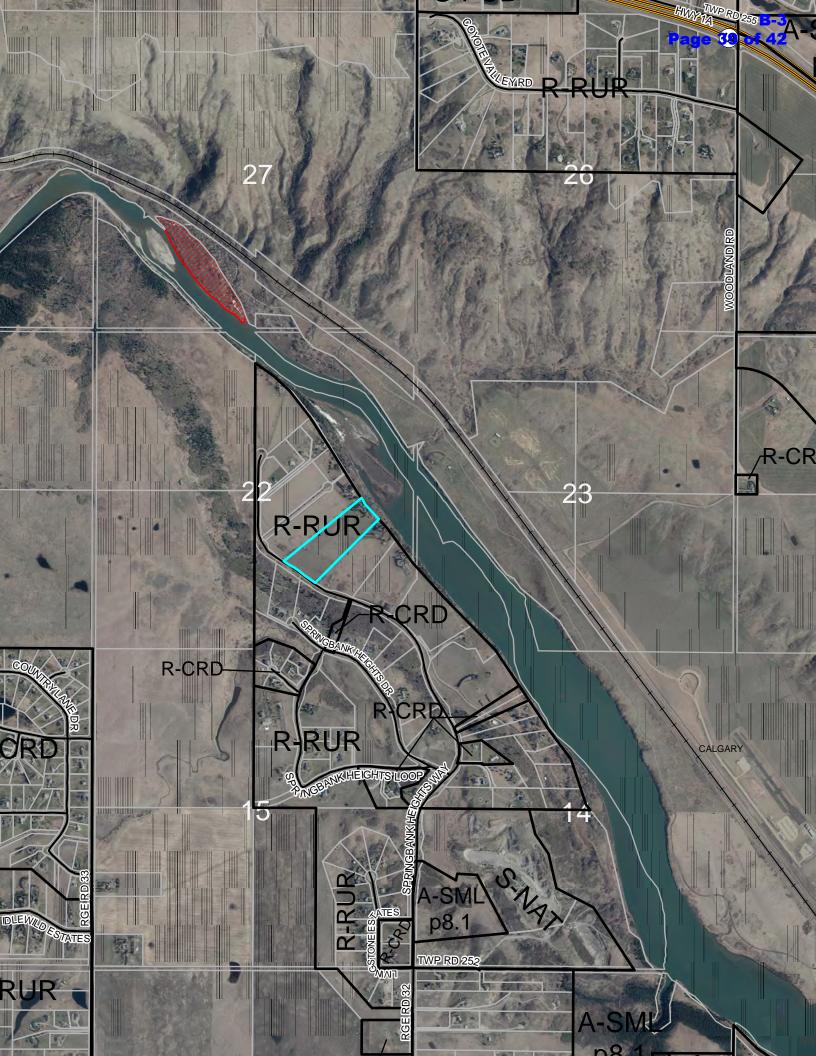

**APPLICATION:** Special Function Business, for an outdoor wedding venue.

**GENERAL LOCATION:** Located approximately 2.70 kilometres (1.04 miles) north of Township Road 251A and on the north side of Springbank Heights Way.

APPLICATION: Special Function Business, for an outdoor wedding venue

**GENERAL LOCATION:** Located approximately 2.70 kilometres (1.04 miles) north of Township Road 251A and on the north side of Springbank Heights Way.