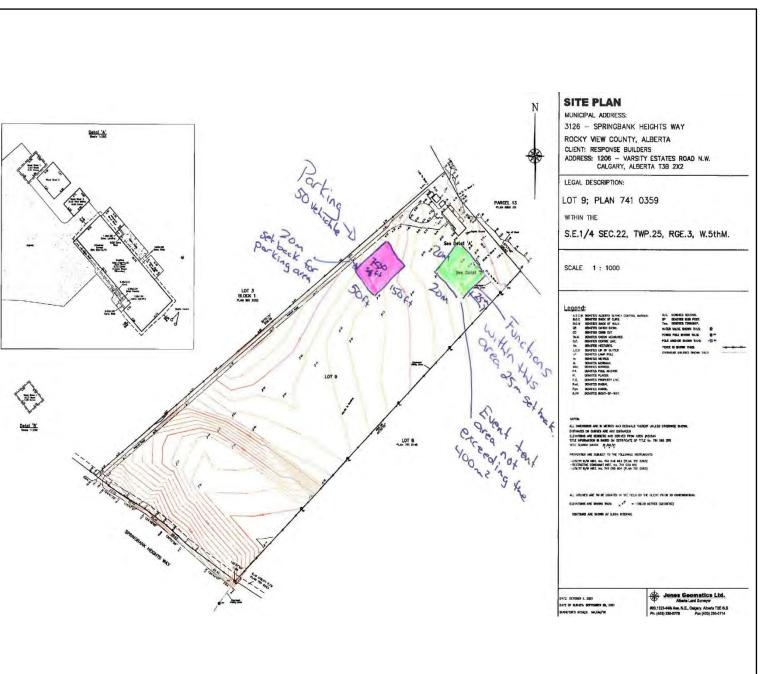

### **Site Plan**

The Application is for the operation of a Special Function Business for an outdoor wedding venue on the subject parcel. A maximum of 15, fully catered events are proposed to occur within an event area of approximately 400.00 sq. m (4,305.56 sq. ft.); including open-air tents and portable washroom facilities to accommodate a varying, but a typical number of wedding guests. A parking area of approximately 45.72 m (150.00 ft.) x 15.24 m (50.00 ft.), which will provide 50 parking stalls, will be established to accommodate guest parking. The parking area will require minor grading to level the minor undulations. The parking area is planned to be left as natural as possible but the importation of a minimal amount of fill may be required; the condition set includes conditions to account for any potential for fill.

A maximum of 15, fully catered events are proposed to occur within an event area of approximately 400.00 sq. m (4,305.56 sq. ft.); including open-air tents and portable washroom facilities to accommodate a varying, but a typical number of wedding guests. A parking area of approximately 45.72 m (150.00 ft.) x 15.24 m (50.00 ft.), which will provide 50 parking stalls, will be established to accommodate guest parking. The parking area will require minor grading to level the minor undulations. The parking area is planned to be left as natural as possible but the importation of a minimal amount of fill may be required; the condition set includes conditions to account for any potential for fill.

## SPECIAL EVENTS DESCRIPTION

- Dr. Swaro and her family have strong ties in their community and see a need for a space that will cater to outdoor summer weddings in an idyllic Alberta setting
- We are looking to create an environment that allows guests to take in the natural beauty of the bow river that most have likely not experienced prior
- Wedding functions will be hosted in open air tents and will utilize porta potties for the day of the function
- The functions will be fully catered events
- With well over 15 acres of flat land there will be ample space for parking, leaving roadways in/out of the property unaffected
- Functions will have the typical number of guests for a wedding, this will vary with each group
- · Event area will not exceed the allowable usable space of 400 m². with a 18m sel book from property line.
- Parking is calculated @ 50ft x 150ft yielding 7500 = 611 of Space approx 50 vehicles. This would include service vehicles.