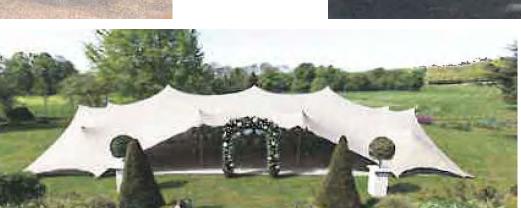

## SPECIAL EVENTS DESCRIPTION

- Dr. Swaro and her family have strong ties in their community and see a need for a space that will cater to outdoor summer weddings in an idyllic Alberta setting
- We are looking to create an environment that allows guests to take in the natural beauty of the bow river that most have likely not experienced prior
- Wedding functions will be hosted in open air tents and will utilize porta potties for the day of the function
- The functions will be fully catered events
- With well over 15 acres of flat land there will be ample space for parking, leaving roadways in/out of the property unaffected
- Functions will have the typical number of guests for a wedding, this will vary with each group
- · Event area will not exceed the allowable usable space of 400 m². with a 18m sel book from property line.
- Parking is calculated @ 50ft x 150ft yielding 7500 = 611 of Space approx 50 vehicles. This would include service vehicles.