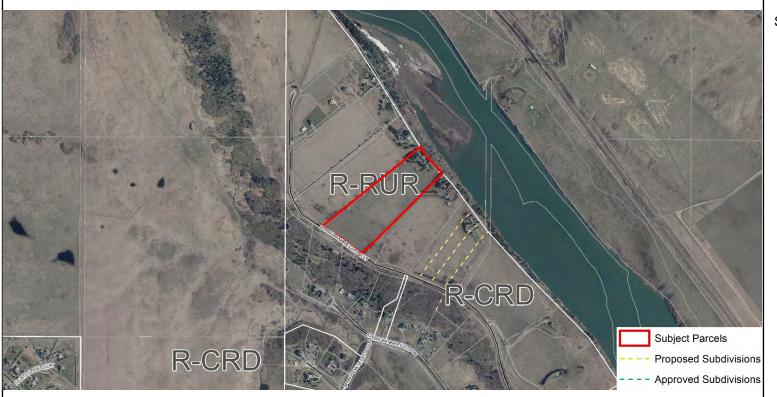

#### **AIR PHOTO & DEVELOPMENT CONTEXT:**

APPLICATION: Special Function Business, for an outdoor wedding venue

**GENERAL LOCATION:** Located approximately 2.70 kilometres (1.04 miles) north of Township Road 251A and on the north side of Springbank Heights Way.

**LAND USE DESIGNATION:** Residential, Rural District (R-RUR)

**EXECUTIVE SUMMARY:** The Applicant/Owner is proposing to operate a Special Function Business, for an outdoor wedding venue, on the subject parcel.