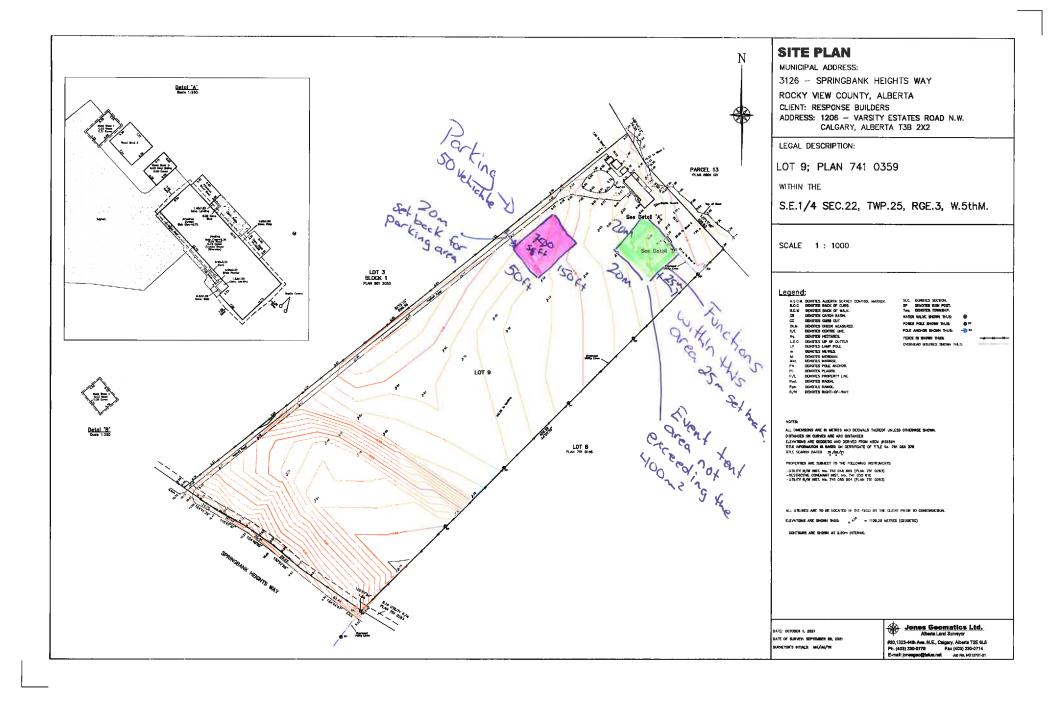

The Application is for the operation of a Special Function Business for an outdoor wedding venue on the subject parcel. A maximum of 15, fully catered events are proposed to occur within an event area of approximately 400.00 sq. m (4,305.56 sq. ft.); including open-air tents and portable washroom facilities to accommodate a varying, but a typical number of wedding guests. A parking area of approximately 45.72 m (150.00 ft.) x 15.24 m (50.00 ft.), which will provide 50 parking stalls, will be established to accommodate guest parking. The parking area will require minor grading to level the minor undulations. The parking area is planned to be left as natural as possible but the importation of a minimal amount of fill may be required; the condition set includes conditions to account for any potential for fill.

A maximum of 15, fully catered events are proposed to occur within an event area of approximately 400.00 sq. m (4,305.56 sq. ft.); including open-air tents and portable washroom facilities to accommodate a varying, but a typical number of wedding guests. A parking area of approximately 45.72 m (150.00 ft.) x 15.24 m (50.00 ft.), which will provide 50 parking stalls, will be established to accommodate guest parking. The parking area will require minor grading to level the minor undulations. The parking area is planned to be left as natural as possible but the importation of a minimal amount of fill may be required; the condition set includes conditions to account for any potential for fill.

## SPECIAL EVENTS DESCRIPTION

- Dr. Swaro and her family have strong ties in their community and see a need for a space that will cater to outdoor summer weddings in an idyllic Alberta setting
- We are looking to create an environment that allows guests to take in the natural beauty of the bow river that most have likely not experienced prior
- Wedding functions will be hosted in open air tents and will utilize porta potties for the day of the function
- The functions will be fully catered events
- With well over 15 acres of flat land there will be ample space for parking, leaving roadways in/out of the property unaffected
- Functions will have the typical number of guests for a wedding, this will vary with each group
- · Event area will not exceed the allowable usable space of 400 m². with a 18m sel book from property line.
- Parking is calculated @ 50ft x 150ft yielding 7500 = 611 of Space approx 50 vehicles. This would include service vehicles.

### **Site Plan**