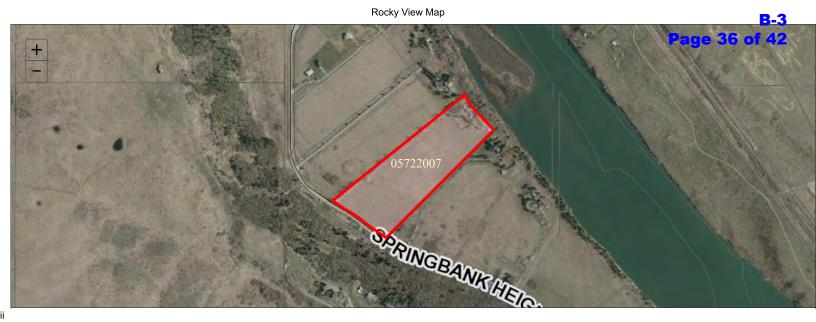

**APPLICATION:** Special Function Business, for an outdoor wedding venue.

**GENERAL LOCATION:** Located approximately 2.70 kilometres (1.04 miles) north of Township Road 251A and on the north side of Springbank Heights Way.

APPLICATION: Special Function Business, for an outdoor wedding venue

**GENERAL LOCATION:** Located approximately 2.70 kilometres (1.04 miles) north of Township Road 251A and on the north side of Springbank Heights Way.

#### ATTACHMENT 'B': APPLICATION INFORMATION

| APPLICANT: Mike Collinge (Knotty Boyz Construction Ltd.) | OWNER:<br>Chander & Monica Gupta                                                               |
|----------------------------------------------------------|------------------------------------------------------------------------------------------------|
| DATE APPLICATION RECEIVED:<br>March 24, 2022             | DATE DEEMED COMPLETE:<br>March 31, 2022                                                        |
| GROSS AREA: ± 6.77 hectares (± 16.73 acres)              | LEGAL DESCRIPTION: Lot: 9, Plan: 7410359;<br>SE-22-25-03-W05M (3126 Springbank Heights<br>Way) |