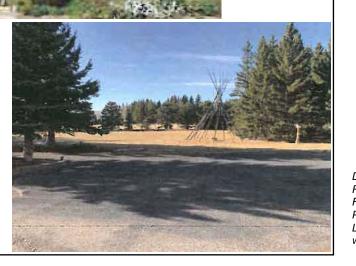

re will be ample space for parking, leaving roadways in/out of the property unaffected
- Functions will have the typical number of guests for a wedding, this will vary with each group
- · Event area will not exceed the allowable usable space of 400 m². with a 18m sel book from property line.
- Parking is calculated @ 50ft x 150ft yielding 7500 = 611 of Space approx 50 vehicles. This would include service vehicles.



#### **Cover Letter**

#### **Development Proposal**

**Special Function Business** 

Division: 2 Roll: 05722007 File: PRDP20221306 Printed: March 31, 2022 Legal: Lot:9 Plan:7410359

within SE-22-25-03-W05M





### **Site Plan**

#### **Development Proposal**

**Special Function Business** 



## **Site Photo**

#### **Development Proposal**

Special Function Business













403-230-1401 questions@rockyview.ca www.rockyview.ca

## **Decision of the Municipal Planning Commission**

This is not a development permit

Mike Collinge (Knotty Boyz Construction Ltd.) 1206 Varsity Estates Road Calgary, AB T3B 2X2

Development file #: PRDP20221306

Issue Date: May 12, 2022

Roll #: 05722007

Legal description: Lot: 9, Plan: 7410359; SE-22-25-03-W05M

(3126 Springbank Heights Way)

The Municipal Planning Commission conditionally approves the following:

#### **Description:**

- 1. That a Special Function Business, for an outdoor wedding venue, may commence on the subject parcel in general accordance with the submitted application and conditions of this permit.
  - i. That the event area shall not exceed 400.00 sq. m (4,305.56 sq. ft.).

#### Prior to Release:

- 2.