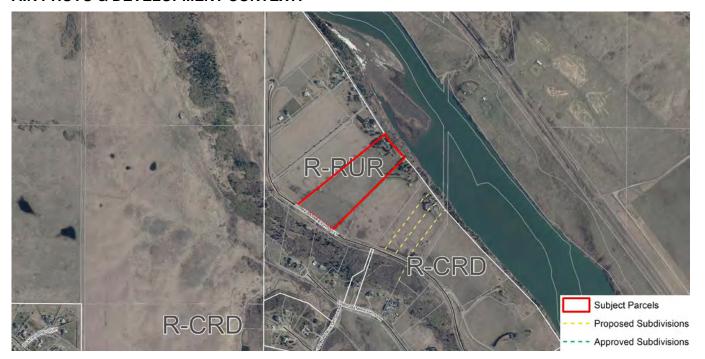

#### **AIR PHOTO & DEVELOPMENT CONTEXT:**

**APPLICATION:** Special Function Business, for an outdoor wedding venue.

**GENERAL LOCATION:** Located approximately 2.70 kilometres (1.04 miles) north of Township Road 251A and on the north side of Springbank Heights Way.

**LAND USE DESIGNATION:** Residential, Rural District (R-RUR) under Land Use Bylaw C-8000-2020 (LUB).

**EXECUTIVE SUMMARY:** The application was presented to the Municipal Planning Commission on May 11, 2022, and was conditionally approved.