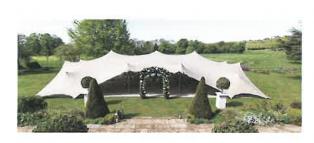

The Application is for the operation of a Special Function Business for an outdoor wedding venue on the subject parcel. A maximum of 15, fully catered events are proposed to occur within an event area of approximately 400.00 sq. m (4,305.56 sq. ft.); including open-air tents and portable washroom facilities to accommodate a varying, but a typical number of wedding guests. A parking area of approximately 45.72 m (150.00 ft.) x 15.24 m (50.00 ft.), which will provide 50 parking stalls, will be established to accommodate guest parking. The parking area will require minor grading to level the minor undulations. The parking area is planned to be left as natural as possible but the importation of a minimal amount of fill may be required; the condition set includes conditions to account for any potential for fill.

A maximum of 15, fully catered events are proposed to occur within an event area of approximately 400.00 sq. m (4,305.56 sq. ft.); including open-air tents and portable washroom facilities to accommodate a varying, but a typical number of wedding guests. A parking area of approximately 45.72 m (150.00 ft.) x 15.24 m (50.00 ft.), which will provide 50 parking stalls, will be established to accommodate guest parking. The parking area will require minor grading to level the minor undulations. The parking area is planned to be left as natural as possible but the importation of a minimal amount of fill may be required; the condition set includes conditions to account for any potential for fill.

## SPECIAL EVENTS DESCRIPTION

- Dr. Swaro and her family have strong ties in their community and see a need for a space that will cater to outdoor summer weddings in an idyllic Alberta setting
- We are looking to create an environment that allows guests to take in the natural beauty of the bow river that most have likely not experienced prior
- Wedding functions will be hosted in open air tents and will utilize porta potties for the day of the function
- The functions will be fully catered events
- With well over 15 acres of flat land there will be ample space for parking, leaving roadways in/out of the property unaffected
- Functions will have the typical number of guests for a wedding, this will vary with each group
- · Event area will not exceed the allowable usable space of 400 m². with a 18m sel book from property line.
- Parking is calculated @ 50ft x 150ft yielding 7500 = 611 of Space approx 50 vehicles. This would include service vehicles.