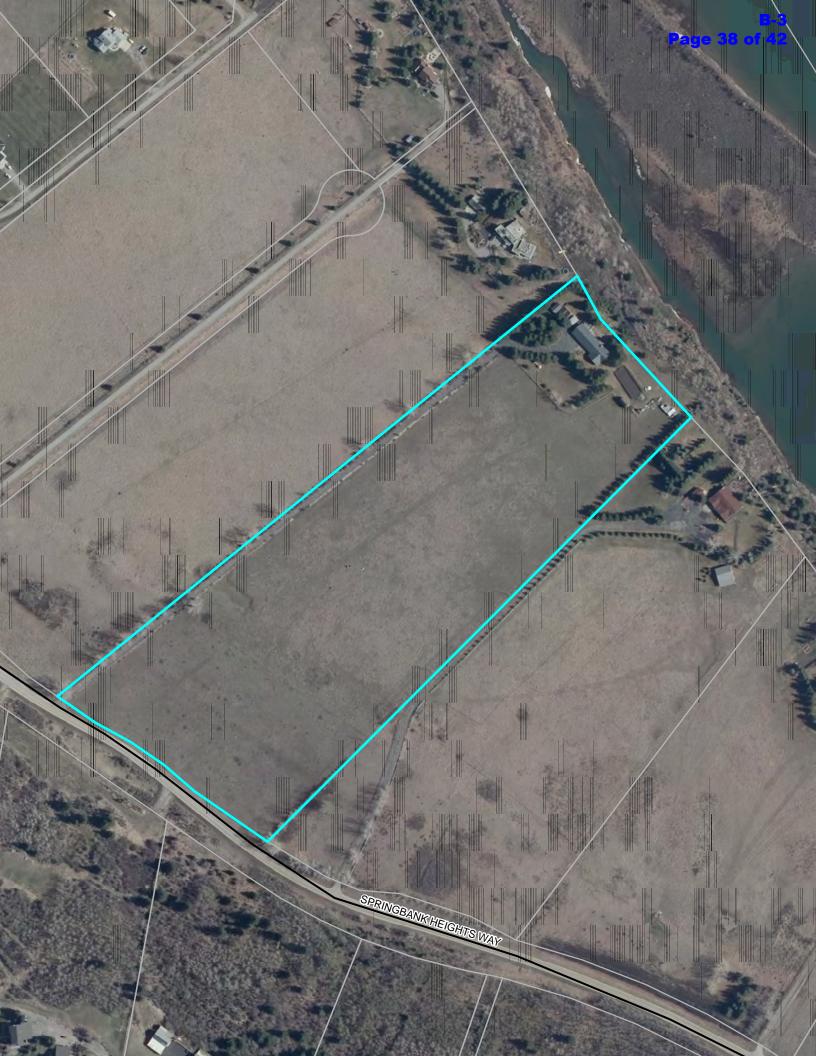

**APPLICATION:** Special Function Business, for an outdoor wedding venue.

**GENERAL LOCATION:** Located approximately 2.70 kilometres (1.04 miles) north of Township Road 251A and on the north side of Springbank Heights Way.

APPLICATION: Special Function Business, for an outdoor wedding venue

**GENERAL LOCATION:** Located approximately 2.70 kilometres (1.04 miles) north of Township Road 251A and on the north side of Springbank Heights Way.

#### ATTACHMENT 'B': APPLICATION INFORMATION

| APPLICANT: Mike Collinge (Knotty Boyz Construction Ltd.) | OWNER:<br>Chander & Monica Gupta                                                               |
|----------------------------------------------------------|------------------------------------------------------------------------------------------------|
| DATE APPLICATION RECEIVED:<br>March 24, 2022             | DATE DEEMED COMPLETE:<br>March 31, 2022                                                        |
| GROSS AREA: ± 6.77 hectares (± 16.73 acres)              | LEGAL DESCRIPTION: Lot: 9, Plan: 7410359;<br>SE-22-25-03-W05M (3126 Springbank Heights<br>Way) |