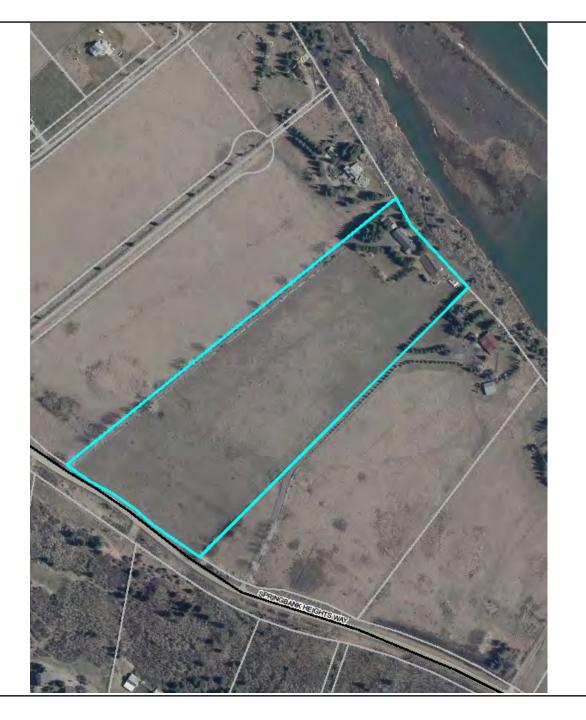

ION RECEIVED:<br>March 24, 2022             | DATE DEEMED COMPLETE:<br>March 31, 2022                                                        |
| GROSS AREA: ± 6.77 hectares (± 16.73 acres)              | LEGAL DESCRIPTION: Lot: 9, Plan: 7410359;<br>SE-22-25-03-W05M (3126 Springbank Heights<br>Way) |

APPEAL BOARD: Subdivision & Development Appeal Board

#### **HISTORY:**

No previous development permit history

#### **PUBLIC & AGENCY SUBMISSIONS:**

The application was circulated to a number of internal and external agencies and, where appropriate, conditions of approval have been proposed based on these comments.



# Location & Context

#### **Development Proposal**

**Special Function Business** 



## **Aerial Imagery**

#### **Development Proposal**

**Special Function Business** 







## **Aerial Imagery**

#### **Development Proposal**

Special Function Business

## SPECIAL EVENTS DESCRIPTION

- Dr. Swaro and her family have strong ties in their community and see a need for a space that will cater to outdoor summer weddings in an idyllic Alberta setting
- We are looking to create an environment that allows guests to take in the natural beauty of the bow river that most have likely not experienced prior
- Wedding functions will be hosted in open air tents and will utilize porta potties for the day of the function
- The functions will be fully catered events
- With well over 15 acres of flat land there will be ample space for parking, leaving roadways in/out of the property unaffected
- Functions will have the typical number of guests for a wedding, this will vary wi