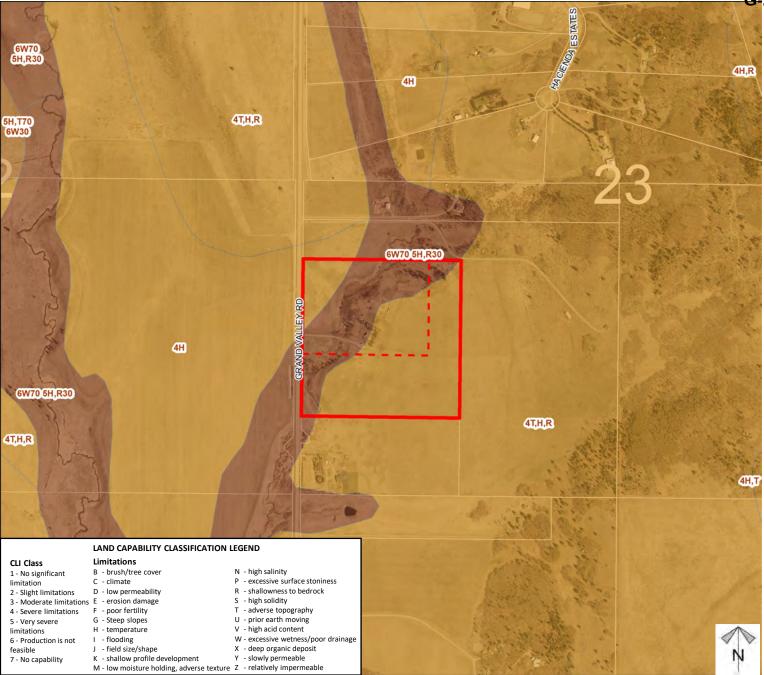

# Soil Classifications

## **Redesignation Proposal**

To redesignate the subject land from Agricultural, General District (A-GEN) to Agricultural, Small Parcel District (A-SMLp8.1) to facilitate the creation of a  $\pm$  8.1 hectare ( $\pm$  20 acre) new lot and a  $\pm$ 8.1 hectare ( $\pm$  20 acre) agricultural remainder.

Division: 3 Roll: 07923023 File: PL20210146 Printed: May 16, 2022 Legal: A portion of SW-23-27-05-W05M

27-05-W05M

ATTACHMENT 'B': MAP SET