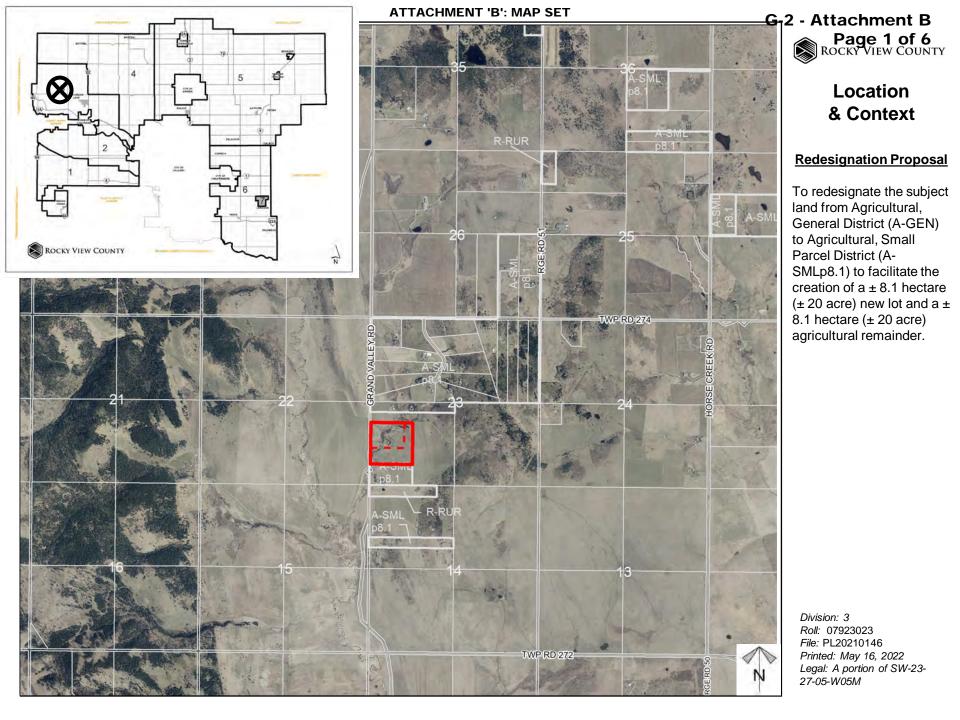

## **Redesignation Proposal**

To redesignate the subject land from Agricultural, General District (A-GEN) to Agricultural, Small Parcel District (A-SMLp8.1) to facilitate the creation of a  $\pm$  8.1 hectare ( $\pm$  20 acre) new lot and a  $\pm$ 8.1 hectare ( $\pm$  20 acre) agricultural remainder.

Division: 3 Roll: 07923023 File: PL20210146 Printed: May 16, 2022 Legal: A portion of SW-23-27-05-W05M