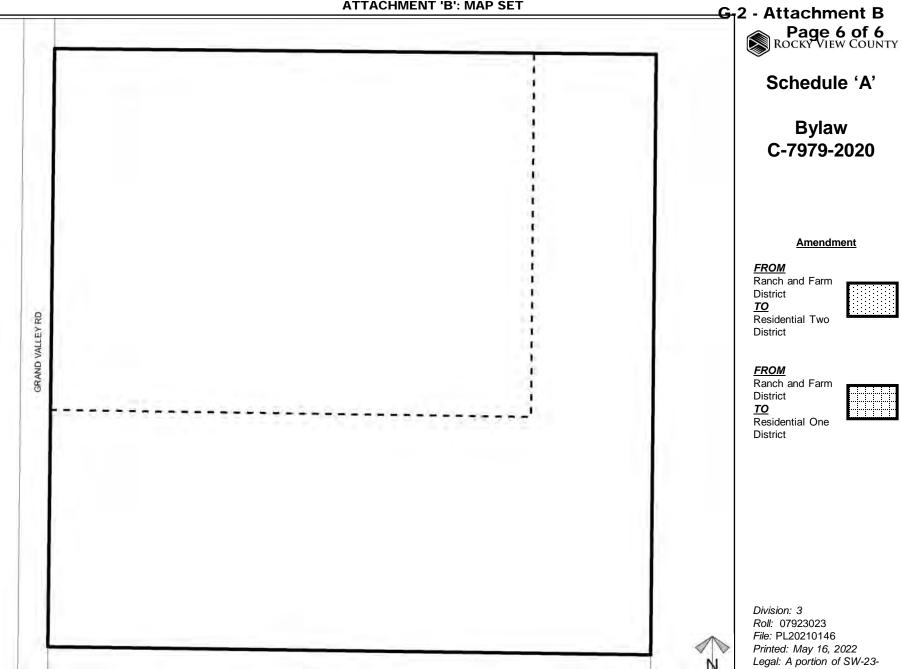

## **Redesignation Proposal**

To redesignate the subject land from Agricultural, General District (A-GEN) to Agricultural, Small Parcel District (A-SMLp8.1) to facilitate the creation of a  $\pm$  8.1 hectare ( $\pm$  20 acre) new lot and a  $\pm$ 8.1 hectare ( $\pm$  20 acre) agricultural remainder.

Division: 3 Roll: 07923023 File: PL20210146 Printed: May 16, 2022 Legal: A portion of SW-23-27-05-W05M