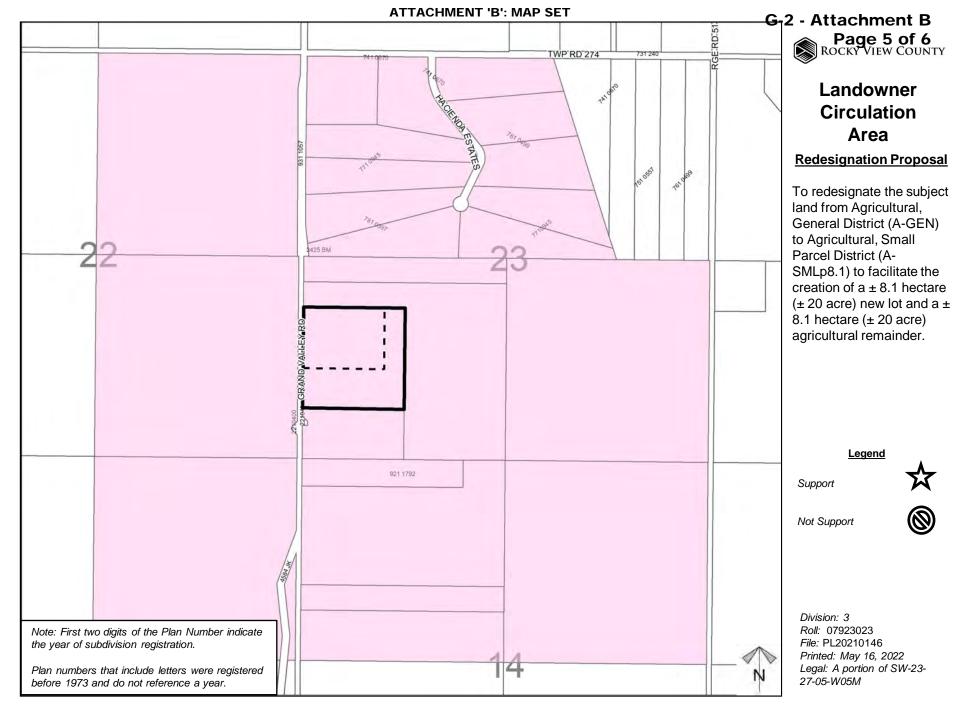

## **Redesignation Proposal**

To redesignate the subject land from Agricultural, General District (A-GEN) to Agricultural, Small Parcel District (A-SMLp8.1) to facilitate the creation of a  $\pm$  8.1 hectare ( $\pm$  20 acre) new lot and a  $\pm$ 8.1 hectare ( $\pm$  20 acre) agricultural remainder.

Division: 3 Roll: 07923023 File: PL20210146 Printed: May 16, 2022 Legal: A portion of SW-23-27-05-W05M