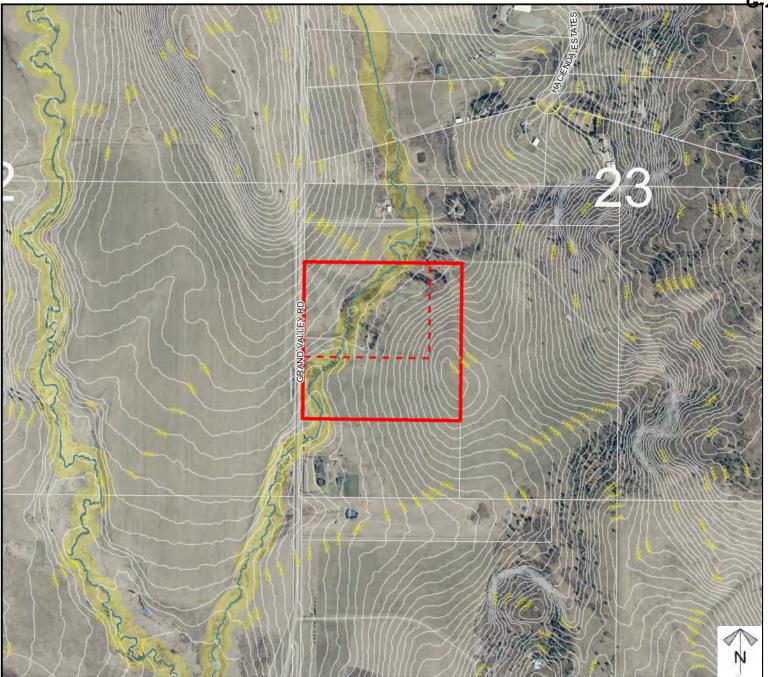

# Environmental

## **Redesignation Proposal**

To redesignate the subject land from Agricultural, General District (A-GEN) to Agricultural, Small Parcel District (A-SMLp8.1) to facilitate the creation of a  $\pm$  8.1 hectare ( $\pm$  20 acre) new lot and a  $\pm$ 8.1 hectare ( $\pm$  20 acre) agricultural remainder.