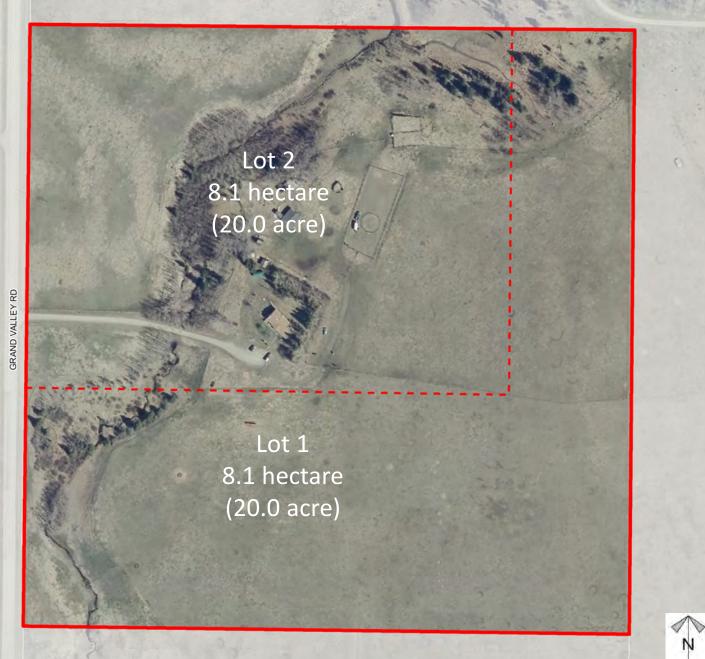

# Development Proposal

## **Redesignation Proposal**

To redesignate the subject land from Agricultural, General District (A-GEN) to Agricultural, Small Parcel District (A-SMLp8.1) to facilitate the creation of a  $\pm$  8.1 hectare ( $\pm$  20 acre) new lot and a  $\pm$ 8.1 hectare ( $\pm$  20 acre) agricultural remainder.