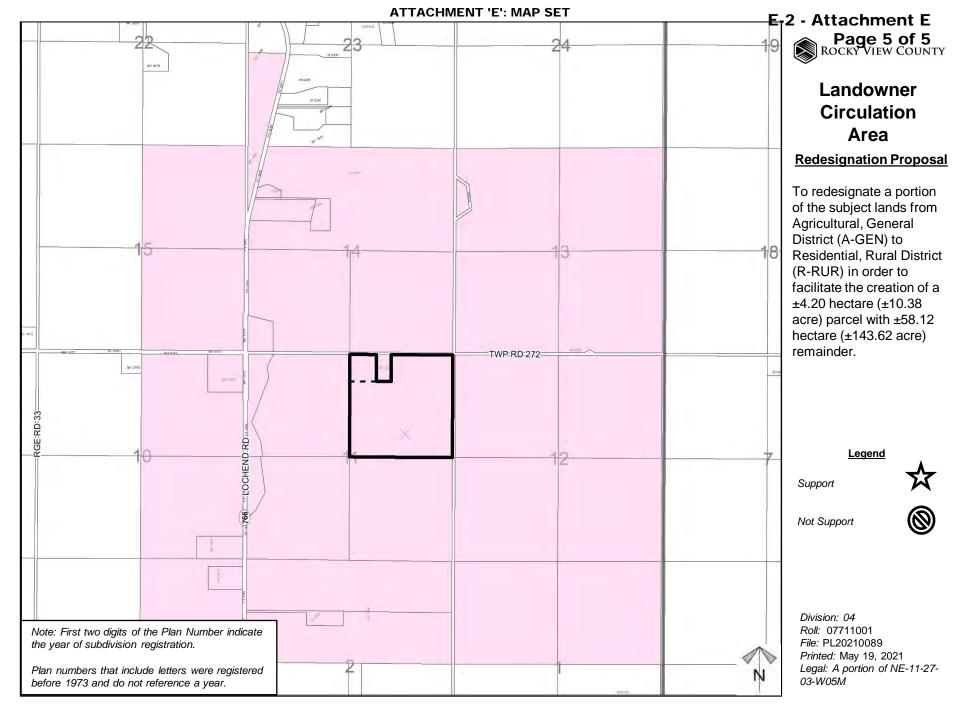

Printed: May 19, 2021 Legal: A portion of NE-11-27-

### ATTACHMENT 'E': MAP SET

## **Redesignation Proposal**

To redesignate a portion of the subject lands from Agricultural, General District (A-GEN) to Residential, Rural District (R-RUR) in order to facilitate the creation of a  $\pm 4.20$  hectare ( $\pm 10.38$ acre) parcel with  $\pm 58.12$ hectare ( $\pm 143.62$  acre) remainder.

Division: 04 Roll: 07711001 File: PL20210089 Printed: May 19, 2021 Legal: A portion of NE-11-27-03-W05M