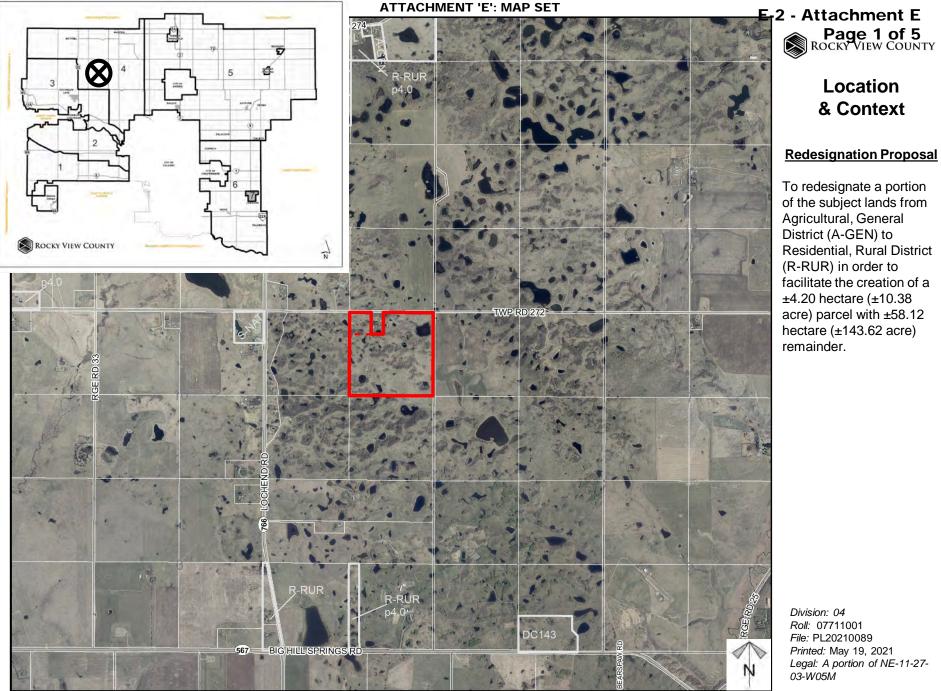

Printed: May 19, 2021 Legal: A portion of NE-11-27-

### ATTACHMENT 'E': MAP SET

## **Redesignation Proposal**

To redesignate a portion of the subject lands from Agricultural, General District (A-GEN) to Residential, Rural District (R-RUR) in order to facilitate the creation of a  $\pm 4.20$  hectare ( $\pm 10.38$ acre) parcel with  $\pm 58.12$ hectare ( $\pm 143.62$  acre) remainder.