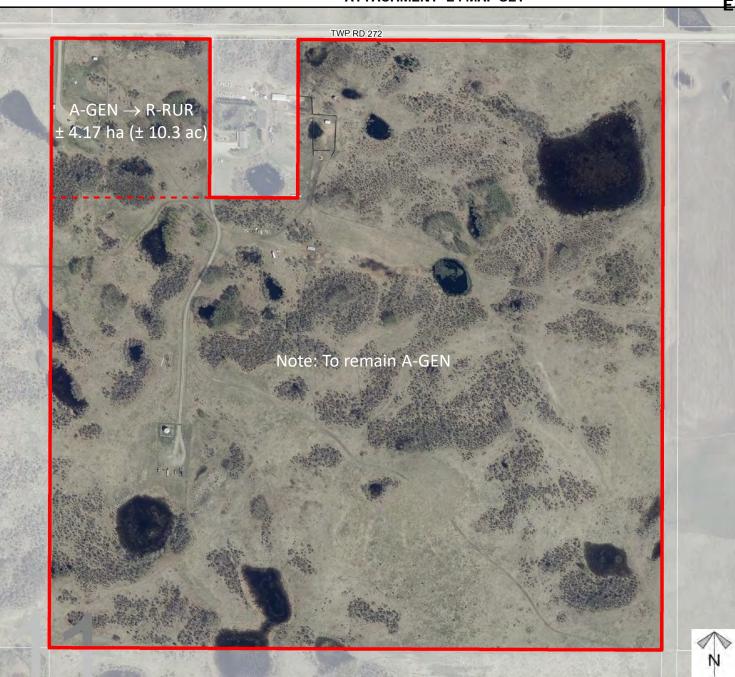

# E-2 - Attachment E Page 2 of 5 ROCKY VIEW COUNTY

# Development Proposal

## **Redesignation Proposal**

To redesignate a portion of the subject lands from Agricultural, General District (A-GEN) to Residential, Rural District (R-RUR) in order to facilitate the creation of a  $\pm 4.20$  hectare ( $\pm 10.38$ acre) parcel with  $\pm 58.12$ hectare ( $\pm 143.62$  acre) remainder.