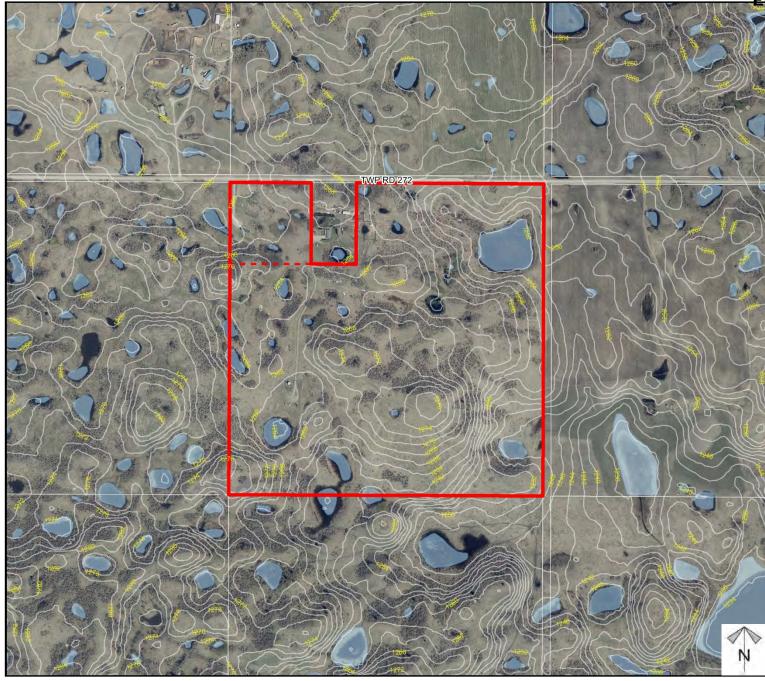

# E-2 - Attachment E Page 3 of 5 ROCKY VIEW COUNTY

# Environmental

## **Redesignation Proposal**

To redesignate a portion of the subject lands from Agricultural, General District (A-GEN) to Residential, Rural District (R-RUR) in order to facilitate the creation of a  $\pm 4.20$  hectare ( $\pm 10.38$ acre) parcel with  $\pm 58.12$ hectare ( $\pm 143.62$  acre) remainder.