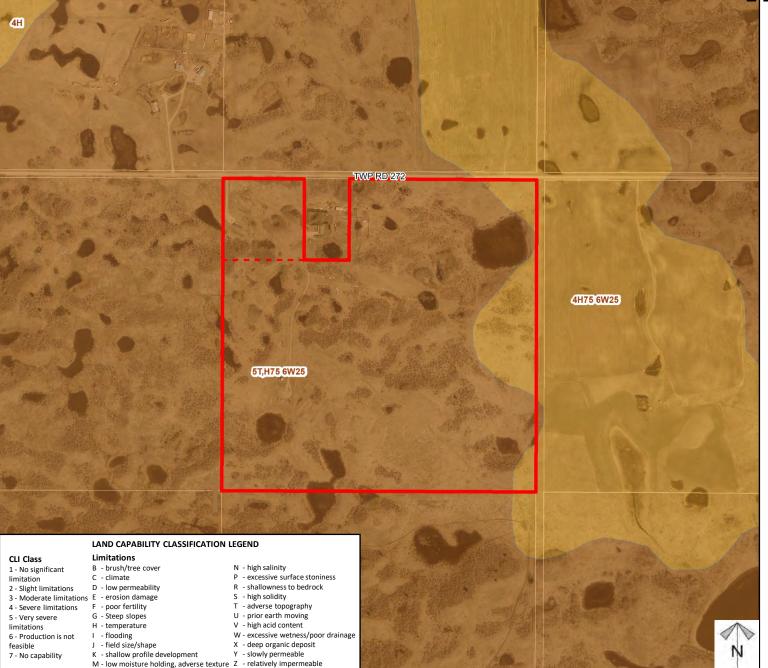

#### ATTACHMENT 'E': MAP SET

E-2 - Attachment E Page 4 of 5 ROCKY VIEW COUNTY

# Soil Classifications

## **Redesignation Proposal**

To redesignate a portion of the subject lands from Agricultural, General District (A-GEN) to Residential, Rural District (R-RUR) in order to facilitate the creation of a  $\pm$ 4.20 hectare ( $\pm$ 10.38 acre) parcel with  $\pm$ 58.12 hectare ( $\pm$ 143.62 acre) remainder.

Division: 04 Roll: 07711001 File: PL20210089 Printed: May 19, 2021 Legal: A portion of NE-11-27-03-W05M