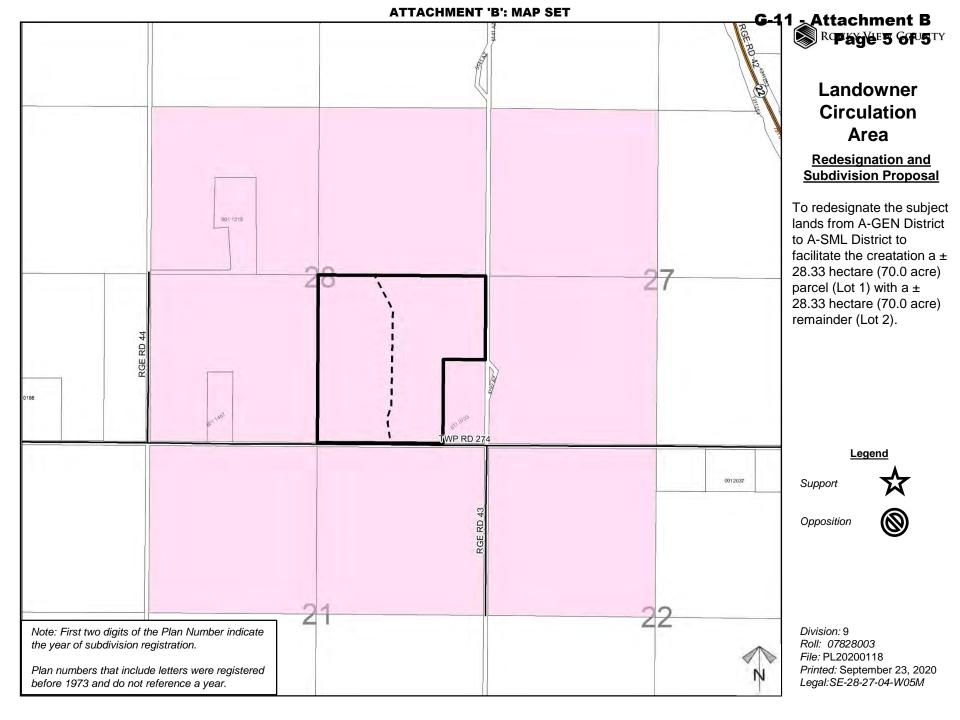

tion and **Subdivision Proposal**

To redesignate the subject lands from A-GEN District to A-SML District to facilitate the creatation a ± 28.33 hectare (70.0 acre) parcel (Lot 1) with a ± 28.33 hectare (70.0 acre) remainder (Lot 2).

Subject Lands Contour - 2 meters Riparian Setbacks Alberta Wetland Inventory Surface Water

Division: 9 Roll: 07828003 File: PL20200118

Printed: September 23, 2020 Legal:SE-28-27-04-W05M



# Soil **Classifications**

#### Redesignation and **Subdivision Proposal**

To redesignate the subject lands from A-GEN District to A-SML District to facilitate the creatation a ± 28.33 hectare (70.0 acre) parcel (Lot 1) with a ± 28.33 hectare (70.0 acre) remainder (Lot 2).

Division: 9 Roll: 07828003 File: PL20200118

Printed: September 23, 2020 Legal:SE-28-27-04-W05M