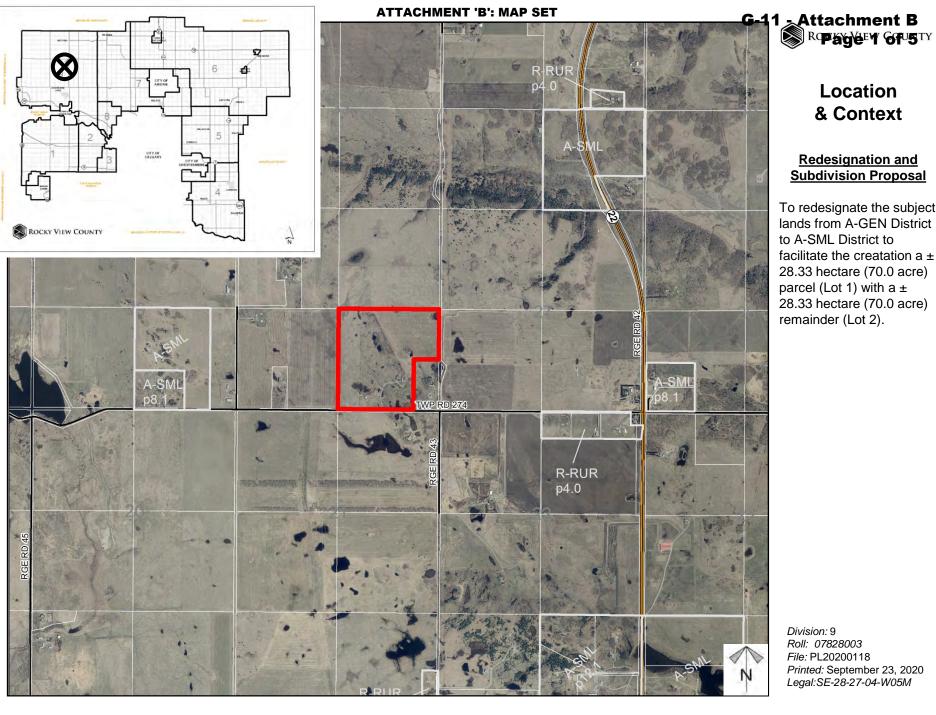

## Location & Context

### **Redesignation and Subdivision Proposal**

To redesignate the subject lands from A-GEN District to A-SML District to facilitate the creatation a ± 28.33 hectare (70.0 acre) parcel (Lot 1) with a ± 28.33 hectare (70.0 acre) remainder (Lot 2).

Division: 9 Roll: 07828003 File: PL20200118

Printed: September 23, 2020 Legal: SE-28-27-04-W05M