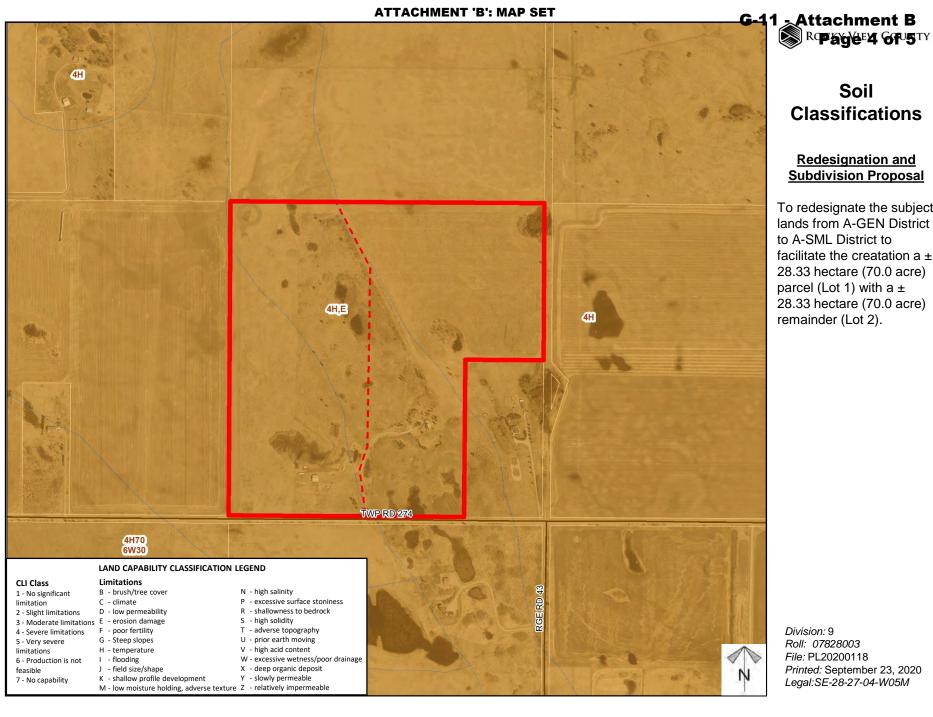

# Soil **Classifications**

#### Redesignation and **Subdivision Proposal**

To redesignate the subject lands from A-GEN District to A-SML District to facilitate the creatation a ± 28.33 hectare (70.0 acre) parcel (Lot 1) with a ± 28.33 hectare (70.0 acre) remainder (Lot 2).

Division: 9 Roll: 07828003 File: PL20200118

Printed: September 23, 2020 Legal:SE-28-27-04-W05M