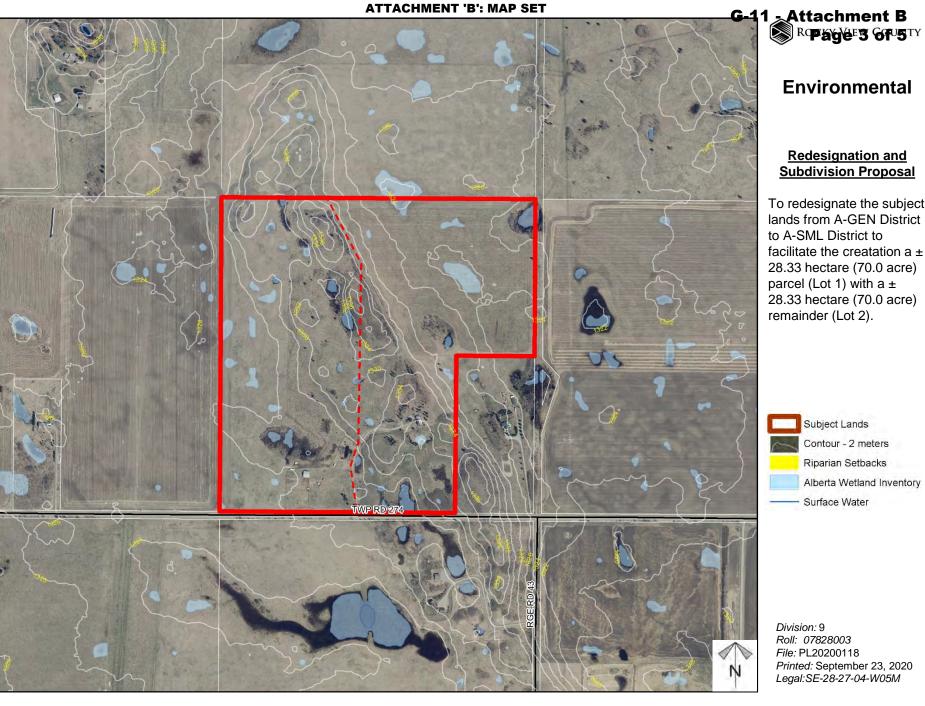

### **Environmental**

### Redesignation and **Subdivision Proposal**

To redesignate the subject lands from A-GEN District to A-SML District to facilitate the creatation a ± 28.33 hectare (70.0 acre) parcel (Lot 1) with a ± 28.33 hectare (70.0 acre) remainder (Lot 2).

Subject Lands Contour - 2 meters Riparian Setbacks Alberta Wetland Inventory Surface Water

Division: 9 Roll: 07828003 File: PL20200118

Printed: September 23, 2020 Legal:SE-28-27-04-W05M