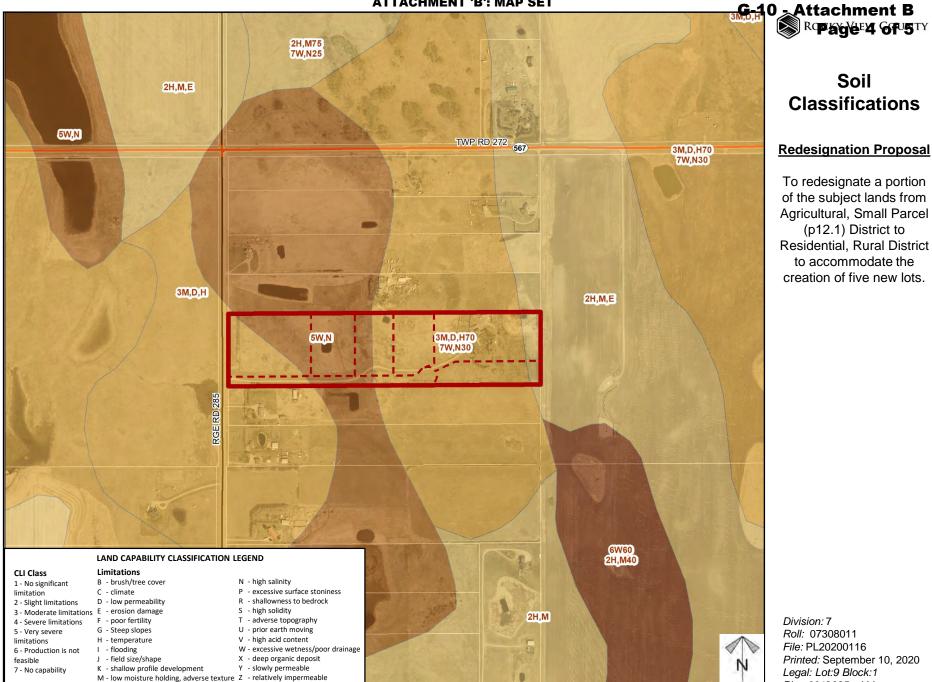

## **Redesignation Proposal**

To redesignate a portion of the subject lands from Agricultural, Small Parcel (p12.1) District to Residential, Rural District to accommodate the creation of five new lots.

Division: 7 Roll: 07308011 File: PL20200116 Printed: September 10, 2020 Legal: Lot:9 Block:1 Plan:0012395 within NW-08-27-28-W04M