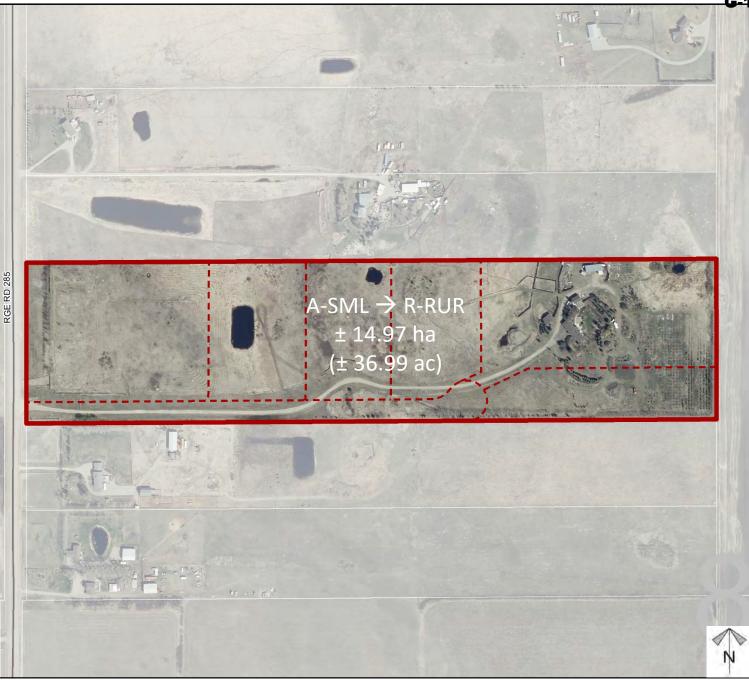

## **Redesignation Proposal**

To redesignate a portion of the subject lands from Agricultural, Small Parcel (p12.1) District to Residential, Rural District to accommodate the creation of five new lots.

### **Redesignation Proposal**

Proposal

To redesignate a portion of the subject lands from Agricultural, Small Parcel (p12.1) District to Residential, Rural District to accommodate the creation of five new lots.

Division: 7 Roll: 07308011 File: PL20200116 Printed: September 10, 2020 Legal: Lot:9 Block:1 Plan:0012395 within NW-08-27-28-W04M