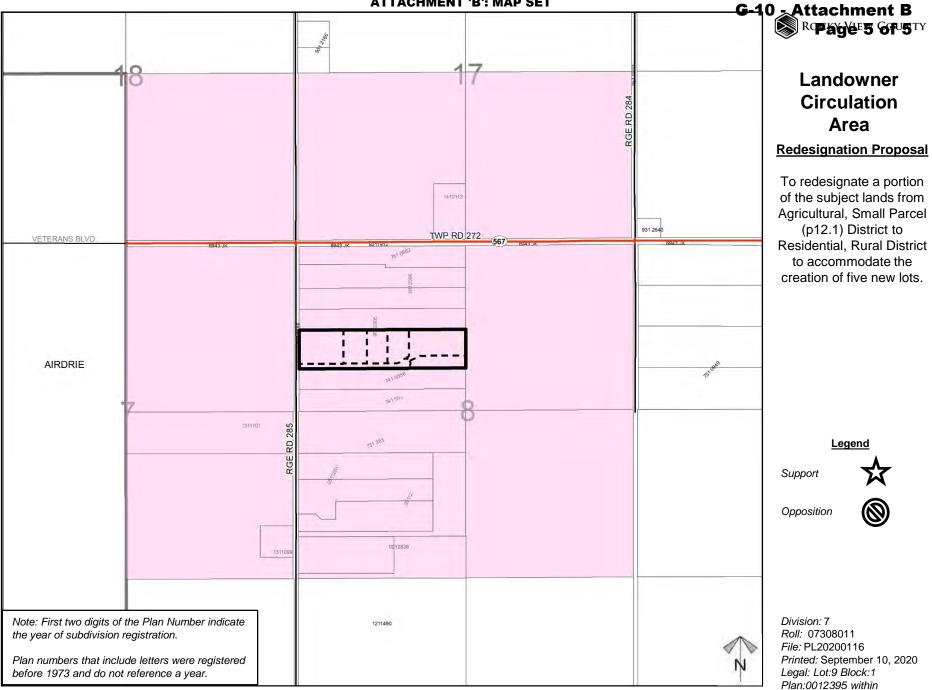

## **Redesignation Proposal**

To redesignate a portion of the subject lands from Agricultural, Small Parcel (p12.1) District to Residential, Rural District to accommodate the creation of five new lots.

Division: 7 Roll: 07308011 File: PL20200116 Printed: September 10, 2020 Legal: Lot:9 Block:1 Plan:0012395 within NW-08-27-28-W04M