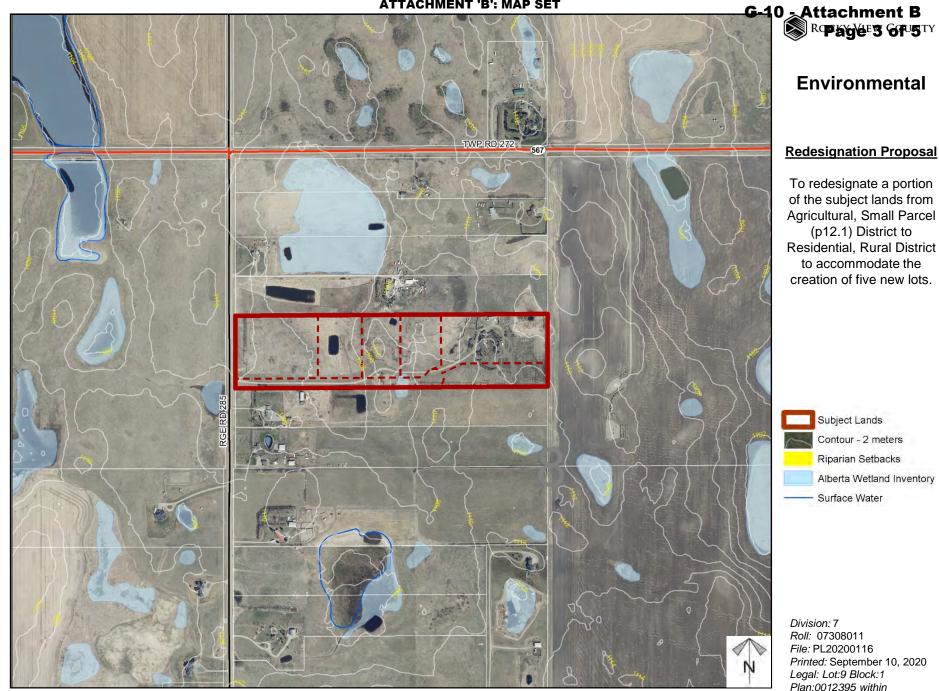

## **Redesignation Proposal**

To redesignate a portion of the subject lands from Agricultural, Small Parcel (p12.1) District to Residential, Rural District to accommodate the creation of five new lots.

Division: 7 Roll: 07308011 File: PL20200116 Printed: September 10, 2020 Legal: Lot:9 Block:1 Plan:0012395 within NW-08-27-28-W04M