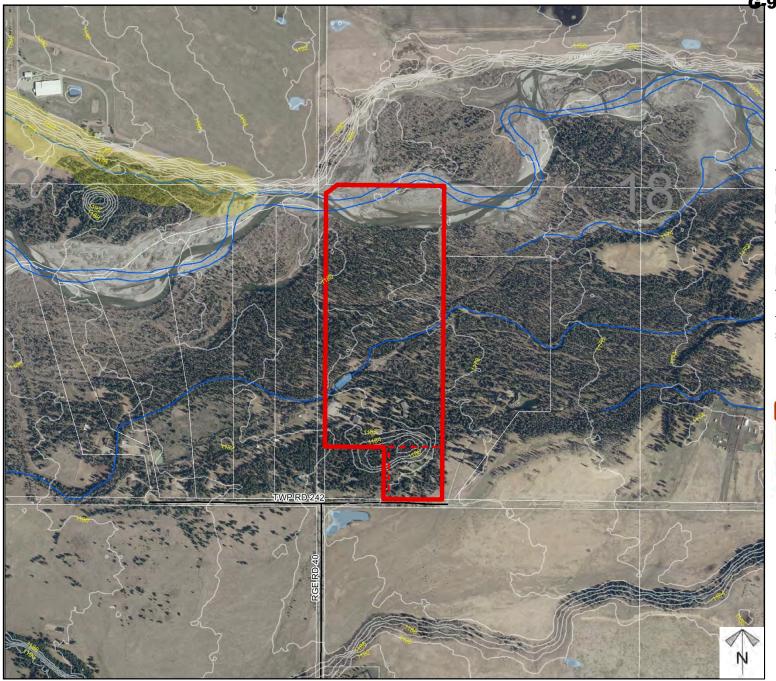

# Environmental

## **Redesignation Proposal**

To redesignate a  $\pm 1.85$ hectare ( $\pm 4.58$  acre) portion from Agricultural, General District to Residential, Rural District (R-RUR) and  $\pm 20.40$ hectares ( $\pm 50.42$  acres) to Agricultural, Small Parcel District (A-SML) to facilitate a residential subdivision.

Division: 2 Roll: 04718006 File: PL20200107 Printed: October 27, 2020 Legal: SW-18-24-03-05