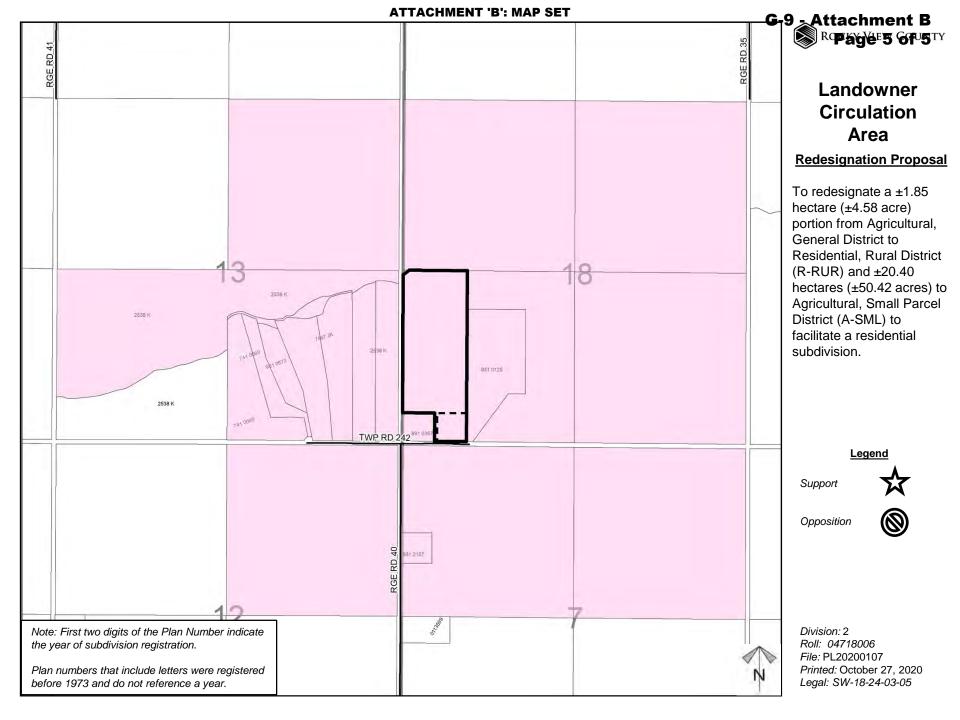

## **Redesignation Proposal**

To redesignate a  $\pm 1.85$ hectare ( $\pm 4.58$  acre) portion from Agricultural, General District to Residential, Rural District (R-RUR) and  $\pm 20.40$ hectares ( $\pm 50.42$  acres) to Agricultural, Small Parcel District (A-SML) to facilitate a residential subdivision.