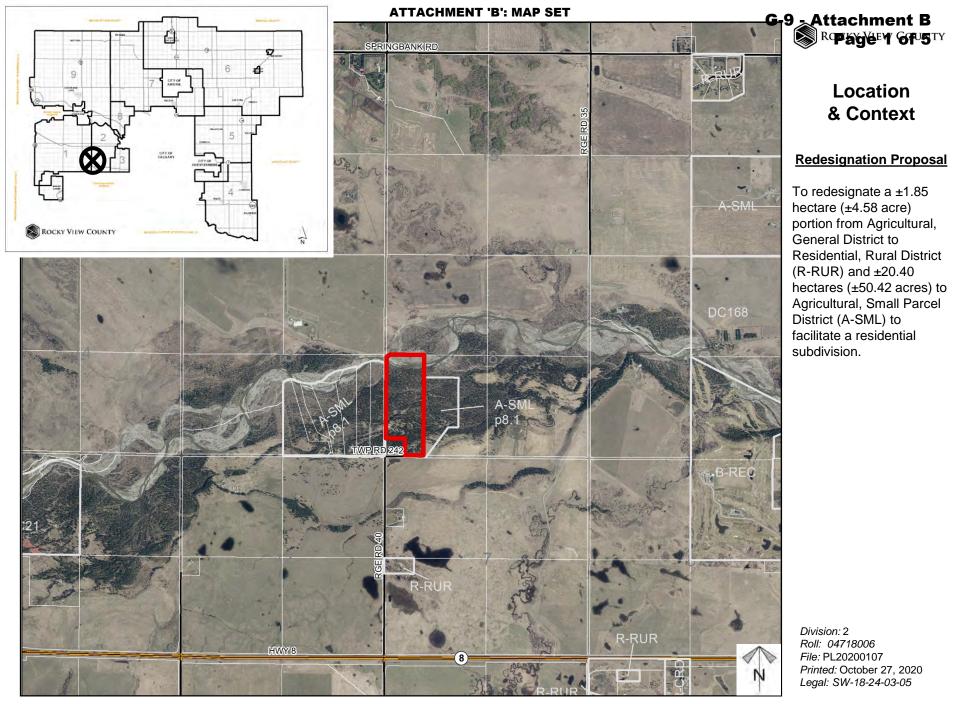

## **Redesignation Proposal**

To redesignate a  $\pm 1.85$ hectare ( $\pm 4.58$  acre) portion from Agricultural, General District to Residential, Rural District (R-RUR) and  $\pm 20.40$ hectares ( $\pm 50.42$  acres) to Agricultural, Small Parcel District (A-SML) to facilitate a residential subdivision.

Division: 2 Roll: 04718006 File: PL20200107 Printed: October 27, 2020 Legal: SW-18-24-03-05