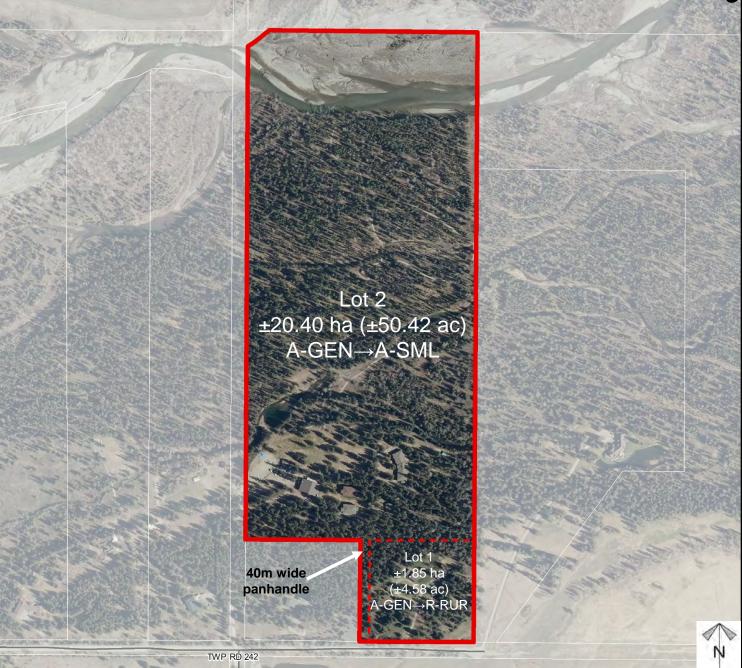

# Development Proposal

## **Redesignation Proposal**

To redesignate a  $\pm 1.85$ hectare ( $\pm 4.58$  acre) portion from Agricultural, General District to Residential, Rural District (R-RUR) and  $\pm 20.40$ hectares ( $\pm 50.42$  acres) to Agricultural, Small Parcel District (A-SML) to facilitate a residential subdivision.

Division: 2 Roll: 04718006 File: PL20200107 Printed: October 27, 2020 Legal: SW-18-24-03-05