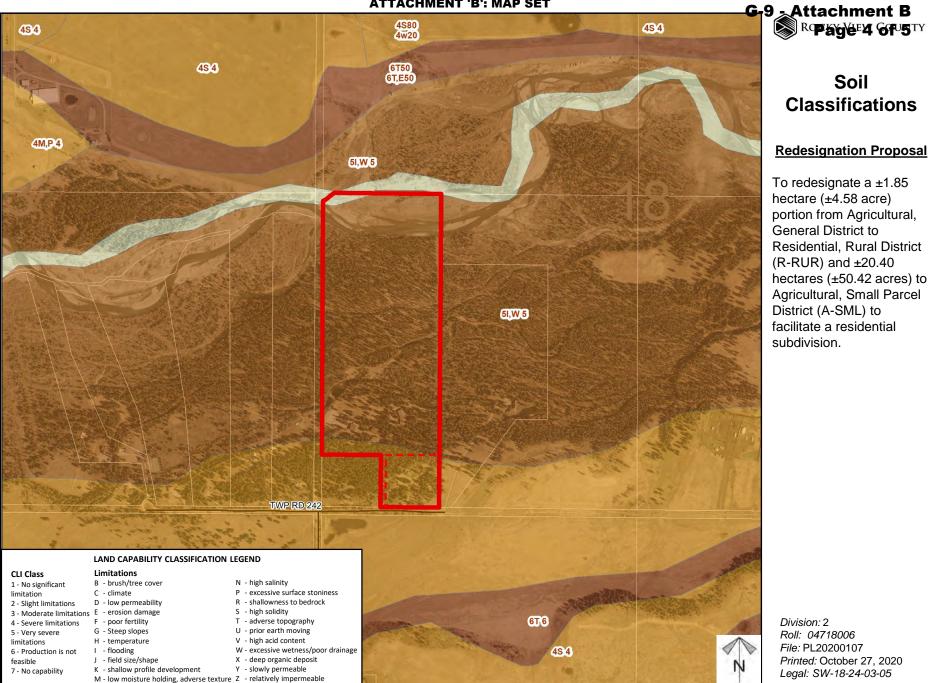

# Environmental

## **Redesignation Proposal**

To redesignate a  $\pm 1.85$ hectare ( $\pm 4.58$  acre) portion from Agricultural, General District to Residential, Rural District (R-RUR) and  $\pm 20.40$ hectares ( $\pm 50.42$  acres) to Agricultural, Small Parcel District (A-SML) to facilitate a residential subdivision.