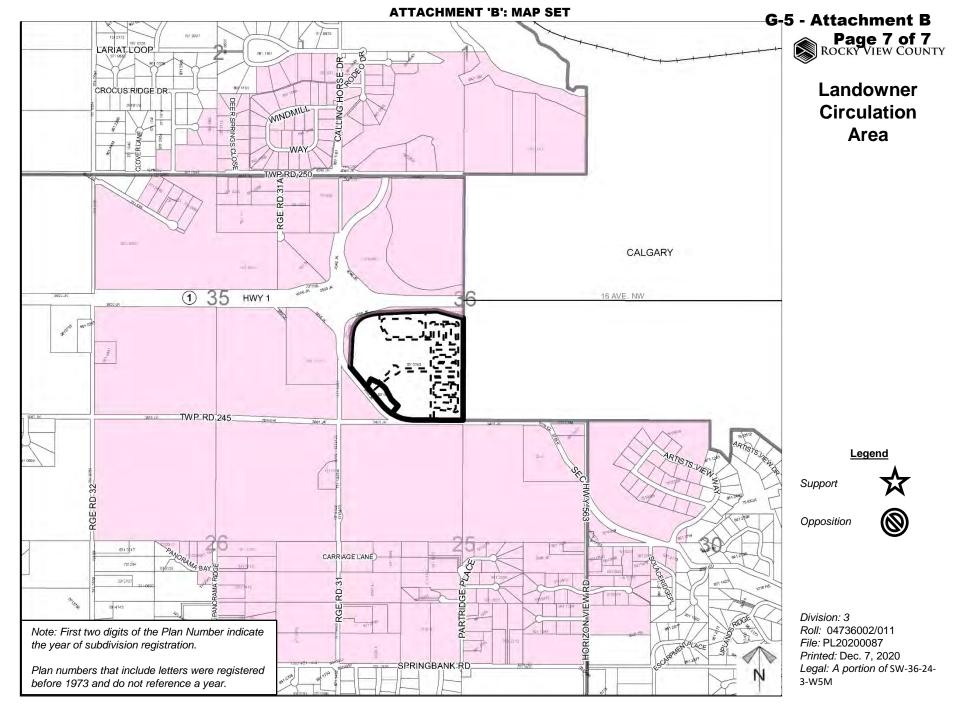

ignation, subdivision and development proposals within a portion of SW-36-24-03-W05M.

Division: 3
Roll: 04736002/011
File: PL20200087
Printed: Dec. 7, 2020
Legal: A portion of SW-36-24-3-W5M

ATTACHMENT 'B': MAP SET



-G₁5 - Attachment B



## Development Proposal:

To redesignate the subject lands from Agricultural, General District to Direct Control District to accommodate a mixed commercial development and Residential, Mid-Density Urban District to accommodate the development of a residential community within the eastern portion of the lands.

Division: 3
Roll: 04736002/011
File: PL20200087
Printed: Dec. 7, 2020
Legal: A portion of SW-36-24-3-W5M





Soil **Classifications** 

Division: 3 Roll: 04736002/011 File: PL20200087 Printed: Dec. 7, 2020 Legal: A portion of SW-36-24-

3-W5M