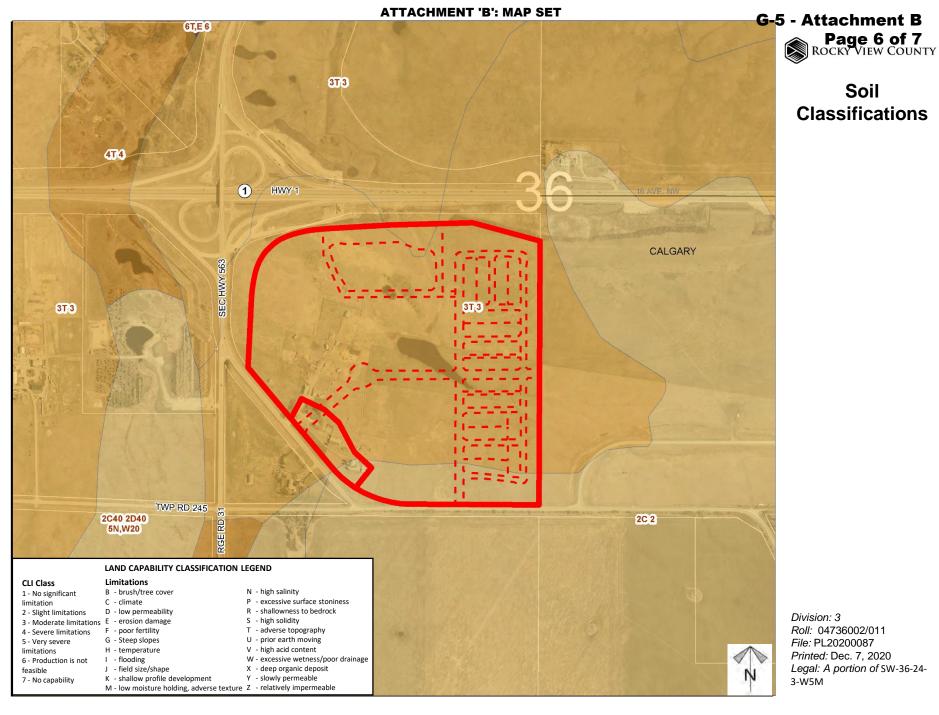

Division: 3
Roll: 04736002/011
File: PL20200087
Printed: Dec. 7, 2020
Legal: A portion of SW-36-24-3-W5M

Soil **Classifications** 

Division: 3 Roll: 04736002/011 File: PL20200087 Printed: Dec. 7, 2020 Legal: A portion of SW-36-24-