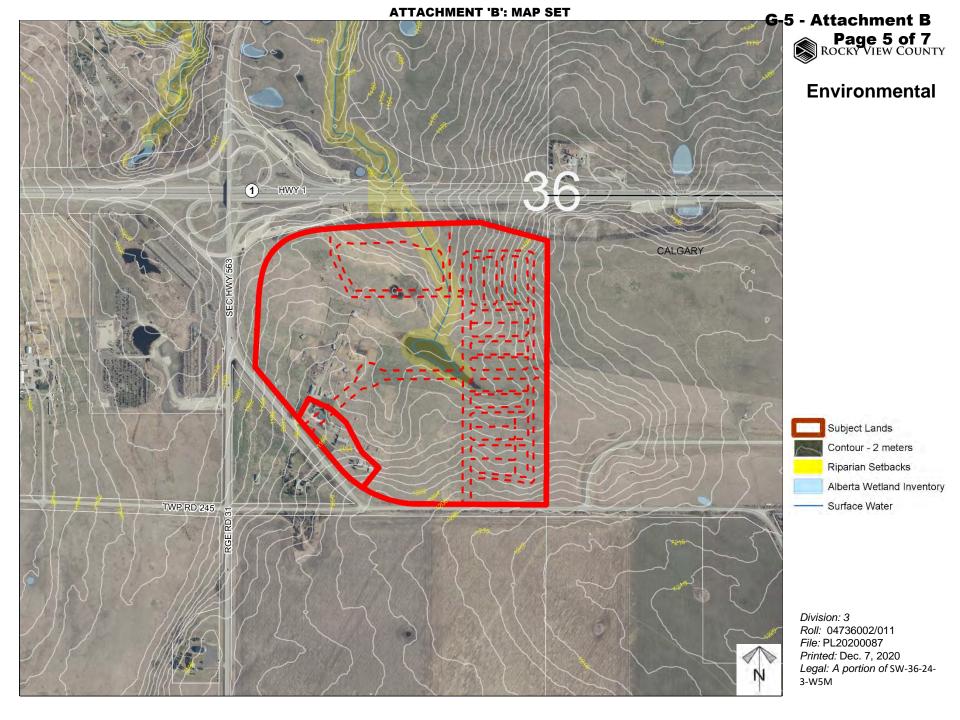

Location & Context

Division: 3 Roll: 04736002/011 File: PL20200087 Printed: Dec. 7, 2020 Legal: A portion of SW-36-24-