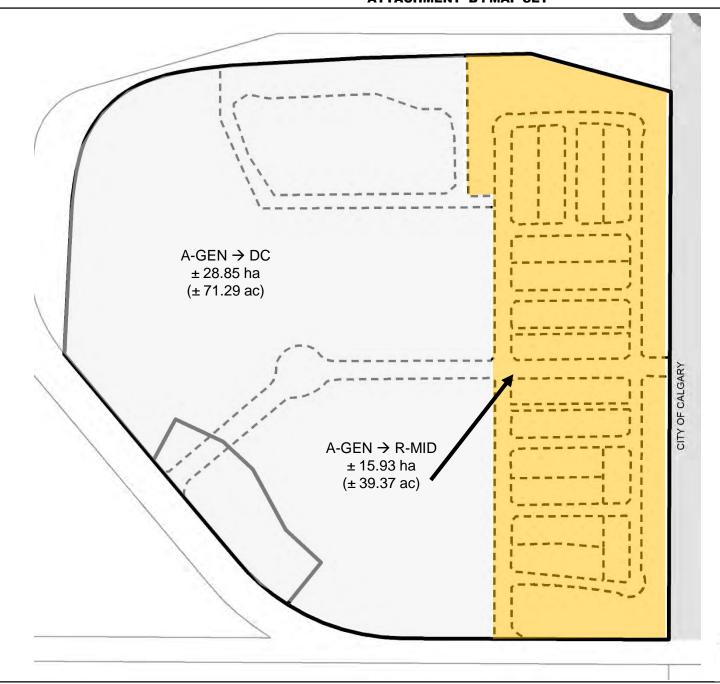

## Development Proposal:

To redesignate the subject lands from Agricultural, General District to Direct Control District to accommodate a mixed commercial development and Residential, Mid-Density Urban District to accommodate the development of a residential community within the eastern portion of the lands.