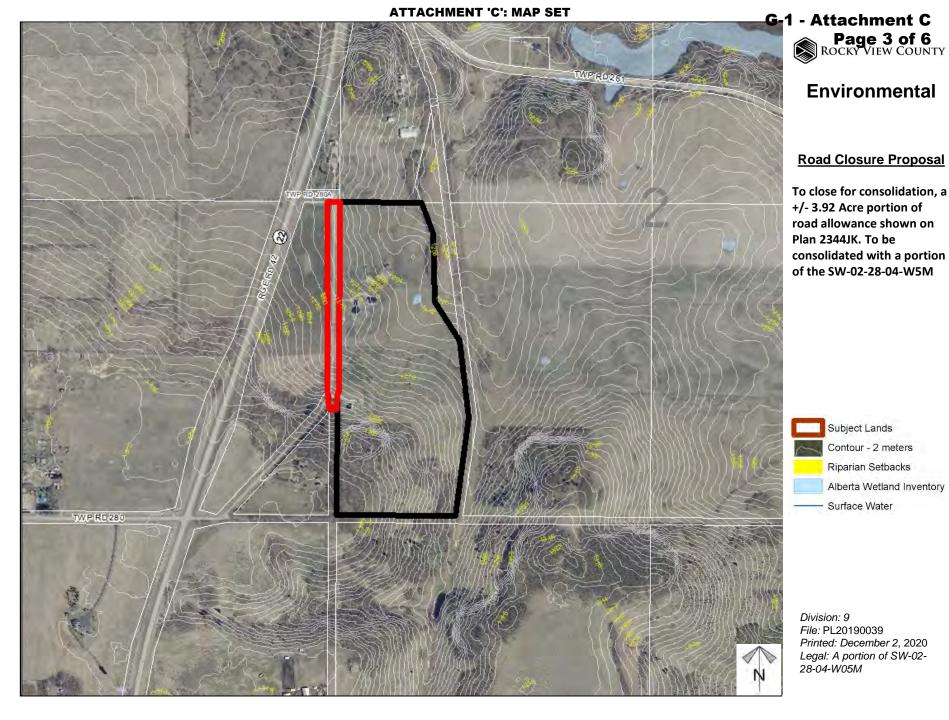

#### **Road Closure Proposal**

To close for consolidation, a +/- 3.92 Acre portion of road allowance shown on Plan 2344JK. To be consolidated with a portion of the SW-02-28-04-W5M