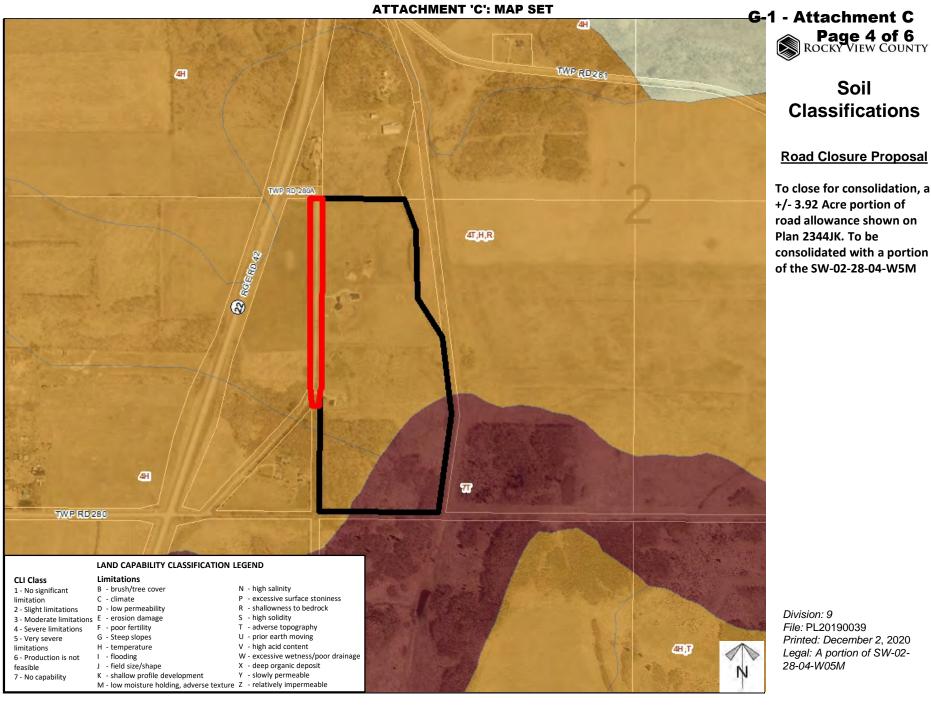

#### **Road Closure Proposal**

To close for consolidation, a +/- 3.92 Acre portion of road allowance shown on Plan 2344JK. To be consolidated with a portion of the SW-02-28-04-W5M

Soil **Classifications** 