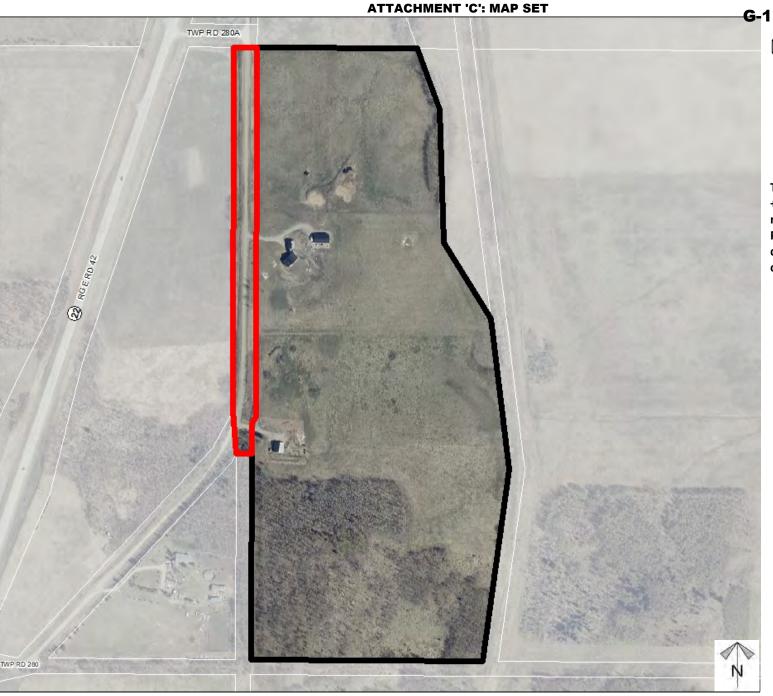

## Development Proposal

#### **Road Closure Proposal**

To close for consolidation, a +/- 3.92 Acre portion of road allowance shown on Plan 2344JK. To be consolidated with a portion of the SW-02-28-04-W5M

G-1 - Attachment C

Page 2 of 6
ROCKY VIEW COUNTY