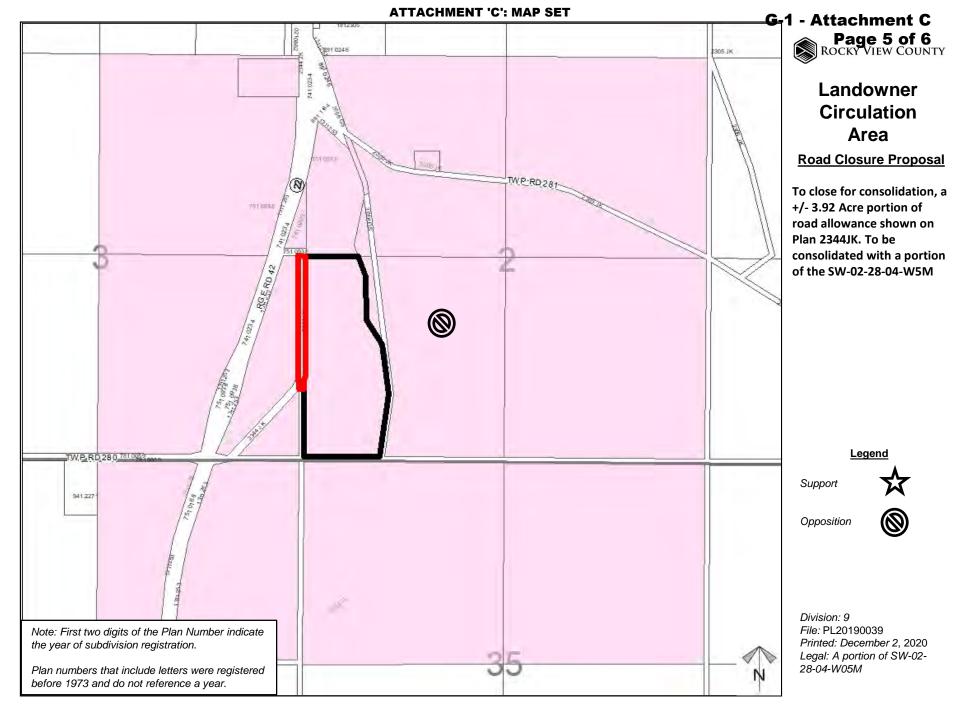

#### **Road Closure Proposal**

To close for consolidation, a +/- 3.92 Acre portion of road allowance shown on Plan 2344JK. To be consolidated with a portion of the SW-02-28-04-W5M