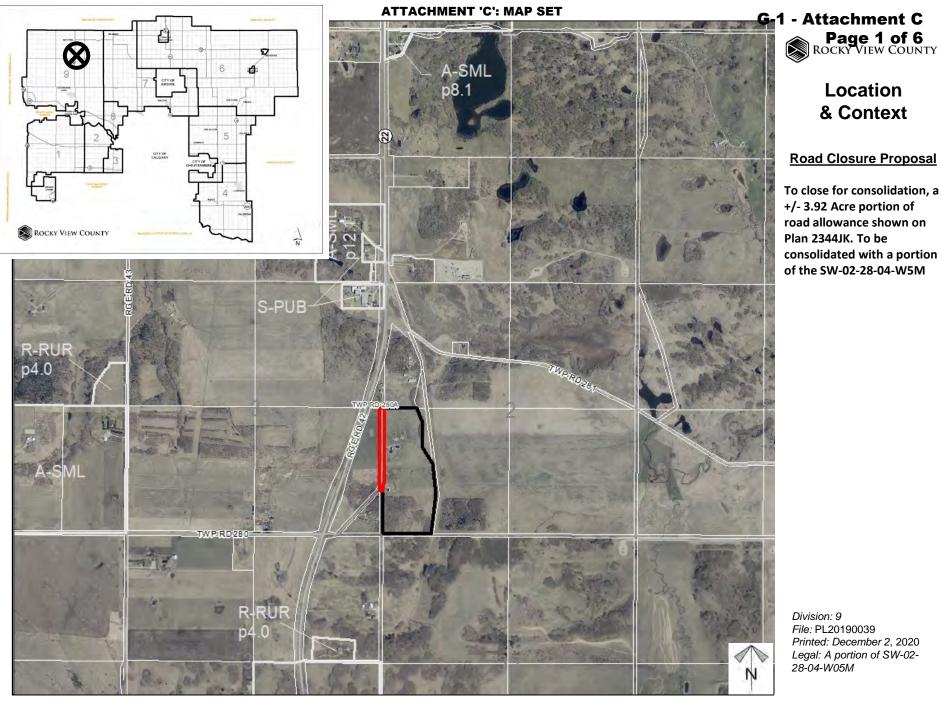

Location & Context

### Road Closure Proposal

To close for consolidation, a +/- 3.92 Acre portion of road allowance shown on Plan 2344JK. To be consolidated with a portion of the SW-02-28-04-W5M