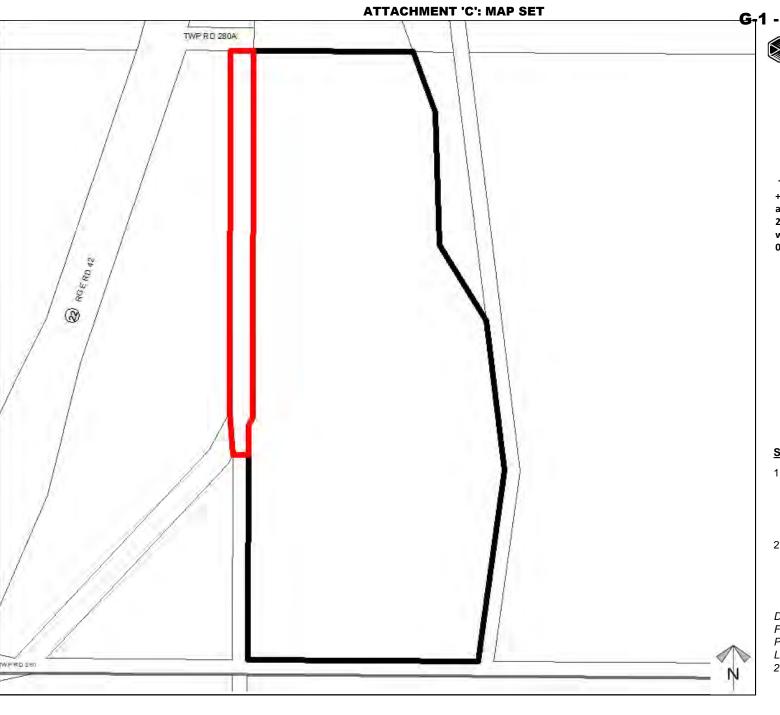

# G-1 - Attachment C Page 6 of 6 ROCKY VIEW COUNTY

### Road Closure Proposal

To close for consolidation, a +/- 3.92 Acre portion of road allowance shown on Plan 2344JK. To be consolidated with a portion of the SW-02-28-04-W5M