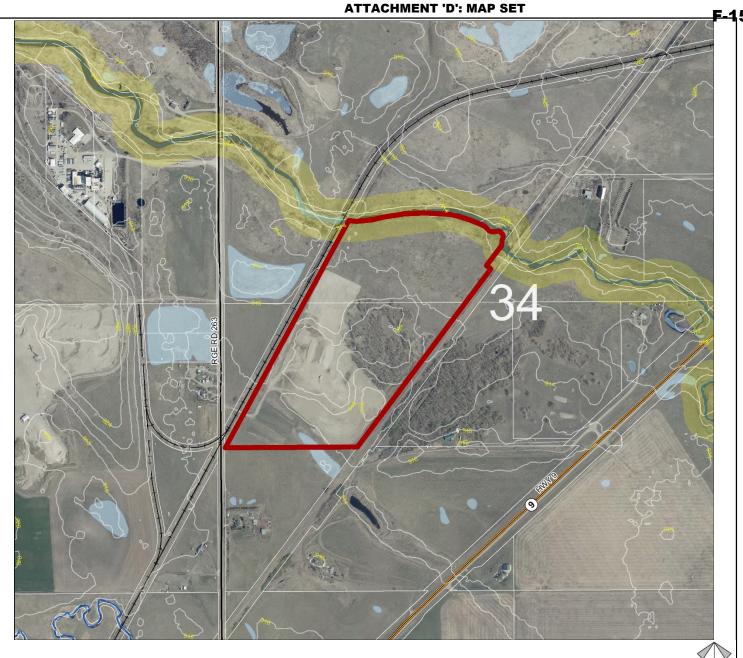

**ATTACHMENT 'D': MAP SET** ROCKY VIEW COUNTY S-NAT TWP RD 280 R-RUR A-SML R-RUR p4.0

IRRICANA

F-15 - Attachment D

Location & Context