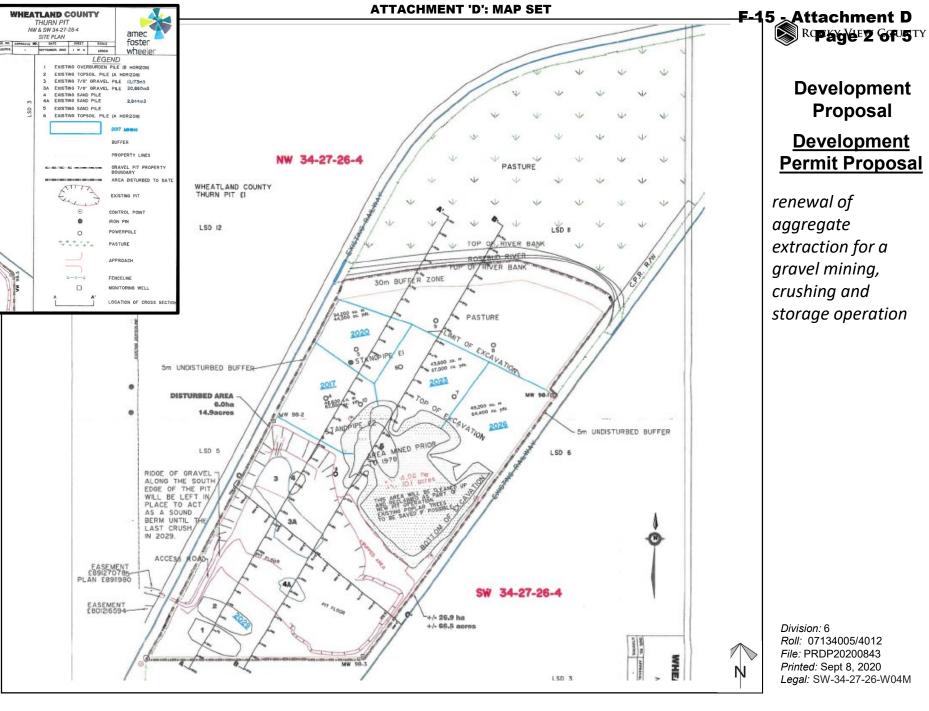

## <u>Development</u> <u>Permit Proposal</u>

renewal of
aggregate
extraction for a
gravel mining,
crushing and
storage operation

Division: 6

**Development Proposal Development Permit Proposal** 

renewal of aggregate extraction for a gravel mining, crushing and storage operation