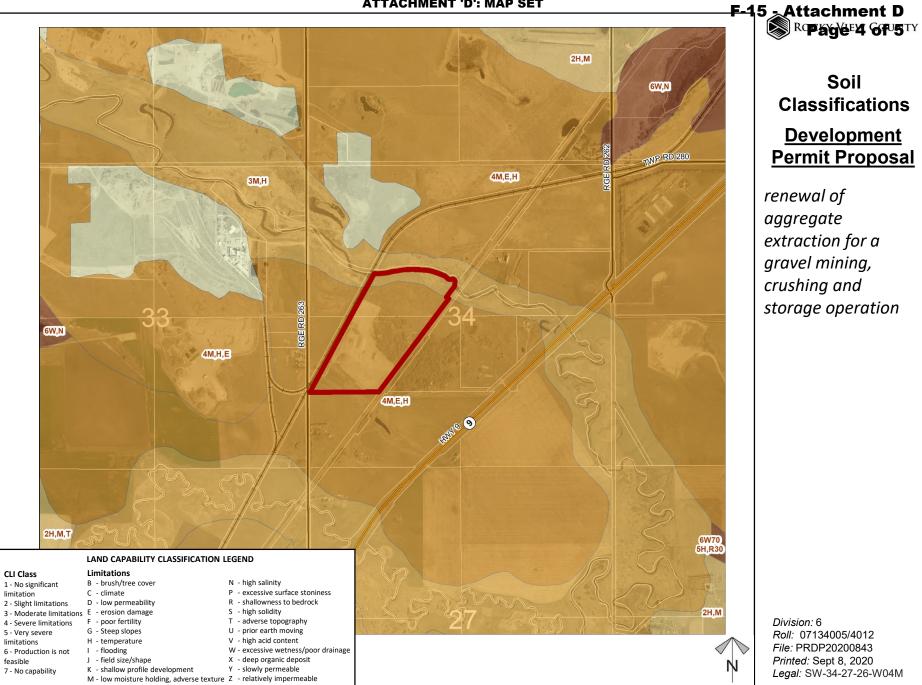

## <u>Development</u> <u>Permit Proposal</u>

renewal of
aggregate
extraction for a
gravel mining,
crushing and
storage operation

Division: 6

**ATTACHMENT 'D': MAP SET** 

Soil **Classifications Development Permit Proposal** 