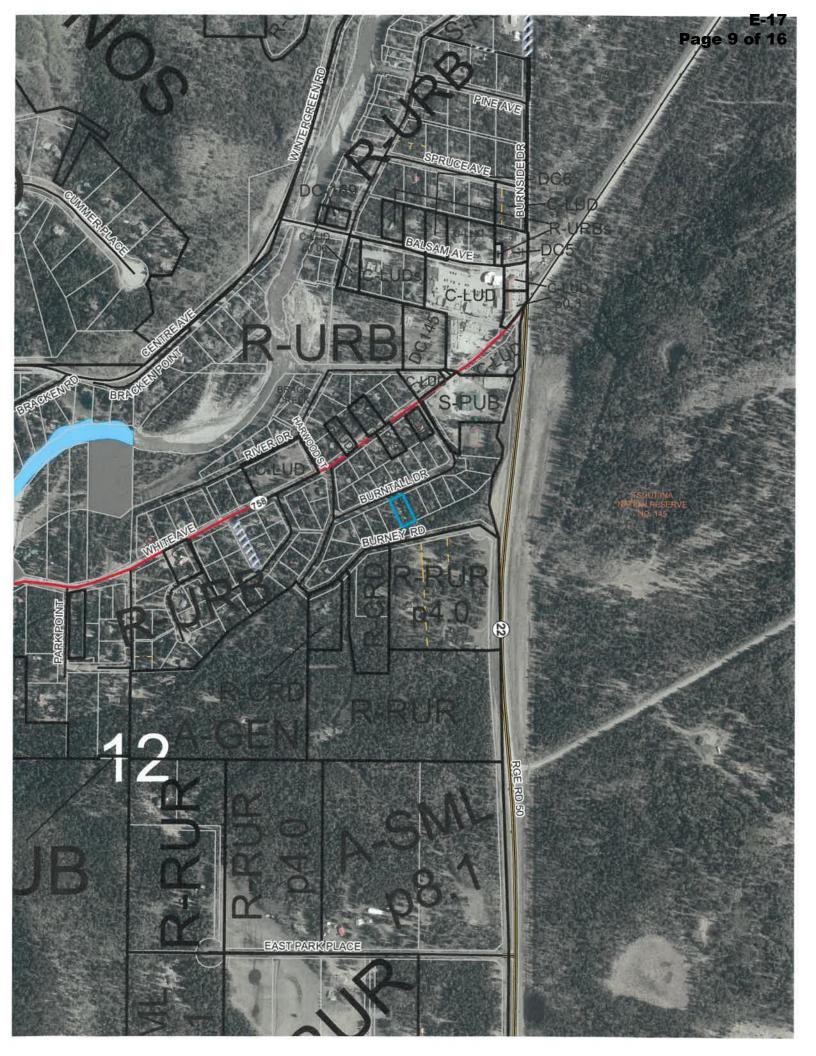

#### **AIR PHOTO & DEVELOPMENT CONTEXT:**

#### **STATUTORY PLANS:**

This property falls within Greater Bragg Creek Area Structure Plan however, this plan does not provide guidance for applications of this nature. The plan does support the development of residential uses within the hamlet plan area. As such, the application was evaluated in accordance with the Land Use Bylaw C-8000-2020.