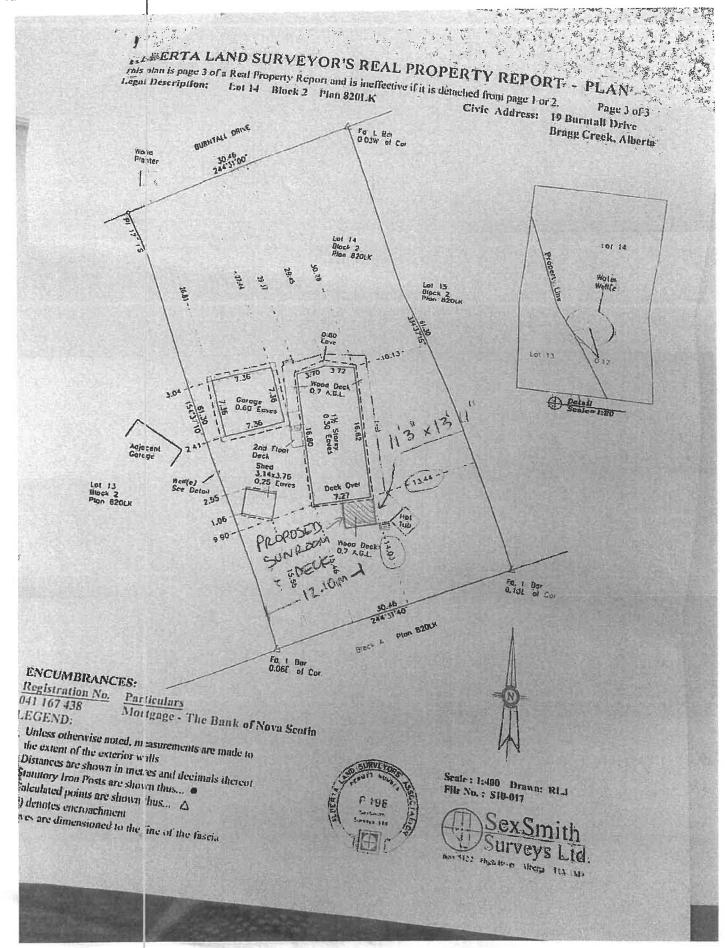

## **DEVELOPMENT PERMIT REPORT**

| Application Date: October 22, 2020                                                               | File: 03912144                                                           |
|--------------------------------------------------------------------------------------------------|--------------------------------------------------------------------------|
| Application: PRDP20203251                                                                        | Applicant: Blue Flower Sunrooms (Brad Mitchell) Owner: Kym & Mel Lomenda |
| <b>Legal Description:</b> Lot 14, Block 2, Plan 820 LK, NE-12-23-05-05                           | <b>General Location:</b> located in the hamlet of Bragg Creek            |
| Land Use Designation: Residential, Urban<br>District (R-URB) under Land Use Bylaw<br>C-8000-2020 | Gross Area: ± 0.18 hectares (± 0.46 acres)                               |
| File Manager: Bronwyn Culham                                                                     | Division: 1                                                              |

#### PROPOSAL:

The proposal is for a dwelling, single detached (existing), construction of a sunroom and deck.

- The property is located in the flood fringe area within the hamlet of Bragg Creek. The property is accessed by the existing approach off Burntall Drive.
- The existing single detached dwelling was built in 1977 and renovated in 1999. There are two
  existing accessory buildings, a garage and shed, and they are compliant with the Residential,
  Urban District (R-URB) regulations
- The Applicant proposes to construct a 14.54 sq. m (156.56 sq. ft.) addition and deck to the dwelling.
- All habitable areas of the addition, including any mechanical parts will have to comply with 1-100 flood elevation level currently in place by the province. The elevation level appears to be 1,299.45 m above sea level.

Section 336 Maximum Parcel Coverage

- Permitted: 25% for principal building and 10% for total of Accessory building
- Proposed:

○ Principal Dwelling: ~7.48%

Accessory buildings: ~3.54%

Section 337 Maximum Building Height

• **Permitted:** 12.00 m (39.37 ft.);

• **Proposed:** 2.60 m (8.53 ft.), which meets the requirement

Section 338 Minimum Setbacks (Principal Building):

Front Yard

• **Permitted:** 6.00 m (19.69 ft.);

• **Proposed:** 29.37 m (96.35 ft.), which meets the requirement.

Side Yard (one side without lane)

Permitted: 3.00 m (9.84 ft.);

Proposed: 9.90 m (32.48 ft.) (west) / 10.13 m (33.23 ft.) + ~7.80 m (25.59 ft.)
 (deck), (east), which meets the requirement.

#### Rear Yard

Permitted: 8.00 m (26.25 ft.);

Proposed: ~10.60 m (34.77 ft.) which meets the requirement

#### **STATUTORY PLANS:**

This property falls within Greater Bragg Creek Area Structure Plan however, this plan does not provide guidance for applications of this nature. The plan does support the development of residential uses within the hamlet plan area. As such, the application was evaluated in accordance with the Land Use Bylaw C-8000-2020.