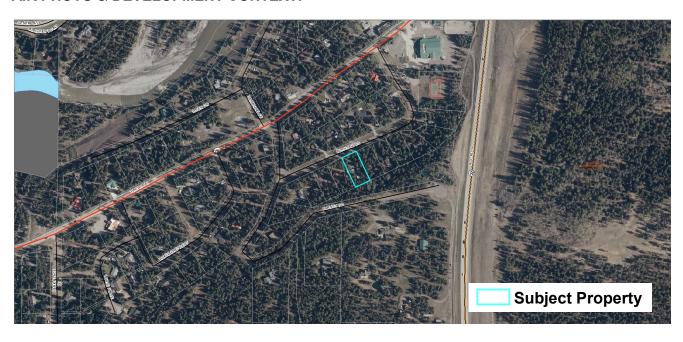

#### **AIR PHOTO & DEVELOPMENT CONTEXT:**

#### PROPOSAL:

The proposal is for a dwelling, single detached (existing), construction of a sunroom and deck.

- The property is located in the flood fringe area within the hamlet of Bragg Creek. The property is accessed by the existing approach off Burntall Drive.
- The existing single detached dwelling was built in 1977 and renovated in 1999. There are two
  existing accessory buildings, a garage and shed, and they are compliant with the Residential,
  Urban District (R-URB) regulations
- The Applicant proposes to construct a 14.54 sq. m (156.56 sq. ft.) addition and deck to the dwelling.
- All habitable areas of the addition, including any mechanical parts will have to comply with 1-100 flood elevation level currently in place by the province. The elevation level appears to be 1,299.45 m above sea level.