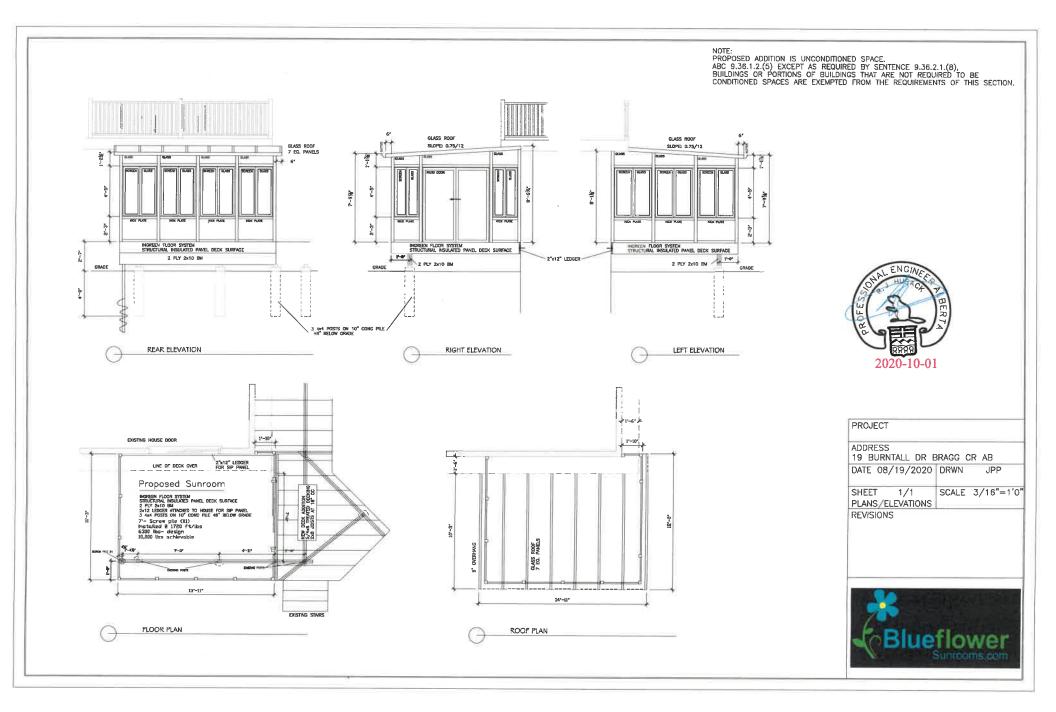

#### PROPOSAL:

The proposal is for a dwelling, single detached (existing), construction of a sunroom and deck.

- The property is located in the flood fringe area within the hamlet of Bragg Creek. The property is accessed by the existing approach off Burntall Drive.
- The existing single detached dwelling was built in 1977 and renovated in 1999. There are two
  existing accessory buildings, a garage and shed, and they are compliant with the Residential,
  Urban District (R-URB) regulations
- The Applicant proposes to construct a 14.54 sq. m (156.56 sq. ft.) addition and deck to the dwelling.
- All habitable areas of the addition, including any mechanical parts will have to comply with 1-100 flood elevation level currently in place by the province. The elevation level appears to be 1,299.45 m above sea level.

#### **Building Services Review**

- Advisory Condition Ensure the spatial separation for the entire house with the sunroom is compliant with 9.10.15.
- Take note that translucent cladding material including plastic panels will also be considered glazing for the purposes of calculating the maximum amount of glazing permitted.

### ABC articles for applicant/designer information

- 9.10.15.4. Glazed Openings in Exposing Building Face
- 1) Except as provided in Sentence (6), the maximum aggregate area of glazed openings in an *exposing* building face shall
  - a) conform to Table 9.10.15.4.,
  - b) conform to Subsection 3.2.3., or
  - c) where the *limiting distance* is not less than 1.2 m, be equal to or less than the *limiting distance* squared.

| Blueflower Sunrooms                                                                                                                                                                                             |
|-----------------------------------------------------------------------------------------------------------------------------------------------------------------------------------------------------------------|
| Bay 9- 41070 cook Rd                                                                                                                                                                                            |
| Rockyview County                                                                                                                                                                                                |
| T4C 3A2                                                                                                                                                                                                         |
|                                                                                                                                                                                                                 |
| To whom it may concern,                                                                                                                                                                                         |
|                                                                                                                                                                                                                 |
| Blueflower Sunrooms is asking for a development permit for 19 Burntall Drive in Bragg Creek.                                                                                                                    |
|                                                                                                                                                                                                                 |
| We are proposing to remove the existing deck and install a SIP (structural insulated panel) system which will support and insulate a new Sunroom. The project is 11' 3" wide by 13' 10" wide (157 sq ft), glass |
| paneling on 3 sides with a glass roof. The attached documents have elevations of the SIP panel deck and Sunroom for your discretion.                                                                            |
|                                                                                                                                                                                                                 |
| Thank you,                                                                                                                                                                                                      |
|                                                                                                                                                                                                                 |
| Brad Mitchell                                                                                                                                                                                                   |
| Blueflower Sunrooms                                                                                                                                                                                             |
| 403-851-2089                                                                                                                                                                                                    |
|                                                                                                                                                                                                                 |