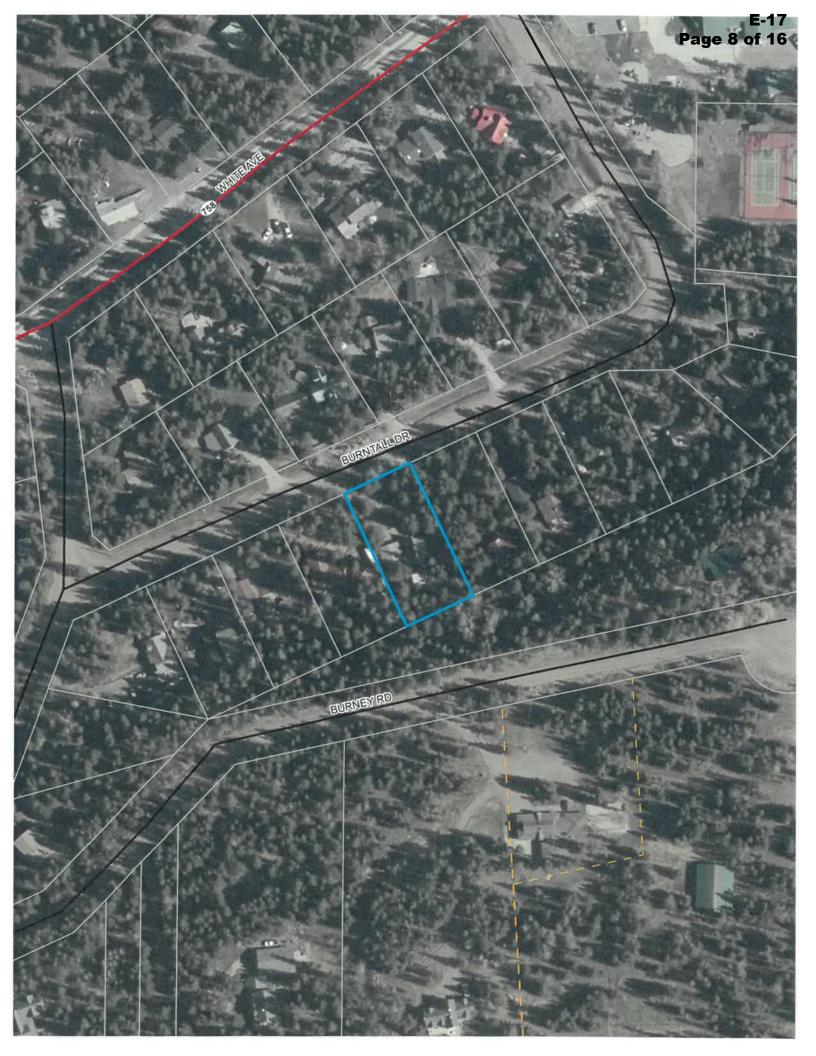

#### **AIR PHOTO & DEVELOPMENT CONTEXT:**

#### PROPOSAL:

The proposal is for a dwelling, single detached (existing), construction of a sunroom and deck.

- The property is located in the flood fringe area within the hamlet of Bragg Creek. The property is accessed by the existing approach off Burntall Drive.
- The existing single detached dwelling was built in 1977 and renovated in 1999. There are two
  existing accessory buildings, a garage and shed, and they are compliant with the Residential,
  Urban District (R-URB) regulations
- The Applicant proposes to construct a 14.54 sq. m (156.56 sq. ft.) addition and deck to the dwelling.
- All habitable areas of the addition, including any mechanical parts will have to comply with 1-100 flood elevation level currently in place by the province. The elevation level appears to be 1,299.45 m above sea level.