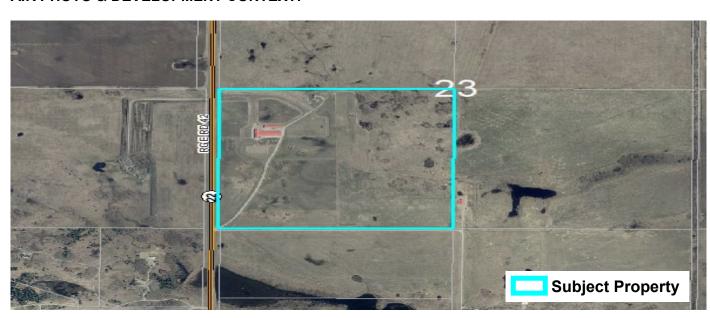

#### **AIR PHOTO & DEVELOPMENT CONTEXT:**

APPLICATION: Single-lot regrading and

placement of clean fill.

**GENERAL LOCATION:** Located approximately 0.81 km (1/2 mile) south of Twp. Rd. 274 and on

the east side of Hwy. 22.

**LAND USE DESIGNATION:** Agricultural, General District (A-GEN) under Land Use Bylaw

The subject property is a quarter section located off of Highway 22, surrounded by other agricultural parcels. The property appears to be developed with a dwelling, a private riding arena (2004-DP-11226), and various farm buildings.