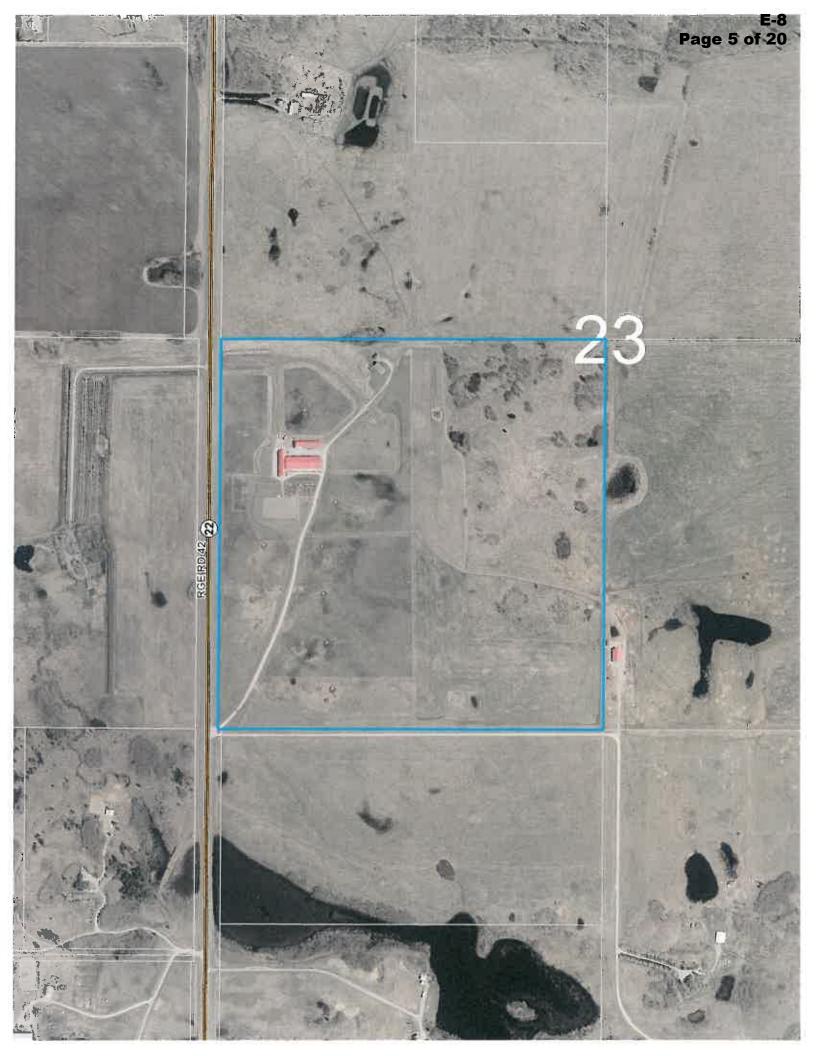

APPLICATION: Single-lot regrading and

placement of clean fill.

**GENERAL LOCATION:** Located approximately 0.81 km (1/2 mile) south of Twp. Rd. 274 and on

the east side of Hwy. 22.

**LAND USE DESIGNATION:** Agricultural, General District (A-GEN) under Land Use Bylaw

The subject property is a quarter section located off of Highway 22, surrounded by other agricultural parcels. The property appears to be developed with a dwelling, a private riding arena (2004-DP-11226), and various farm buildings.

#### PROPOSAL:

The proposal is for the single-lot regrading and placement of clean fill.

This application is a result of an enforcement file with Development Compliance. The Applicant has already completed the work, which involved placement of clean fill and regrading a portion of the northwest corner of the property. Based on the County's aerial mapping and measuring tool, the disturbed area appears to be approximately 1.41 hectares (3.50 acres) in size.