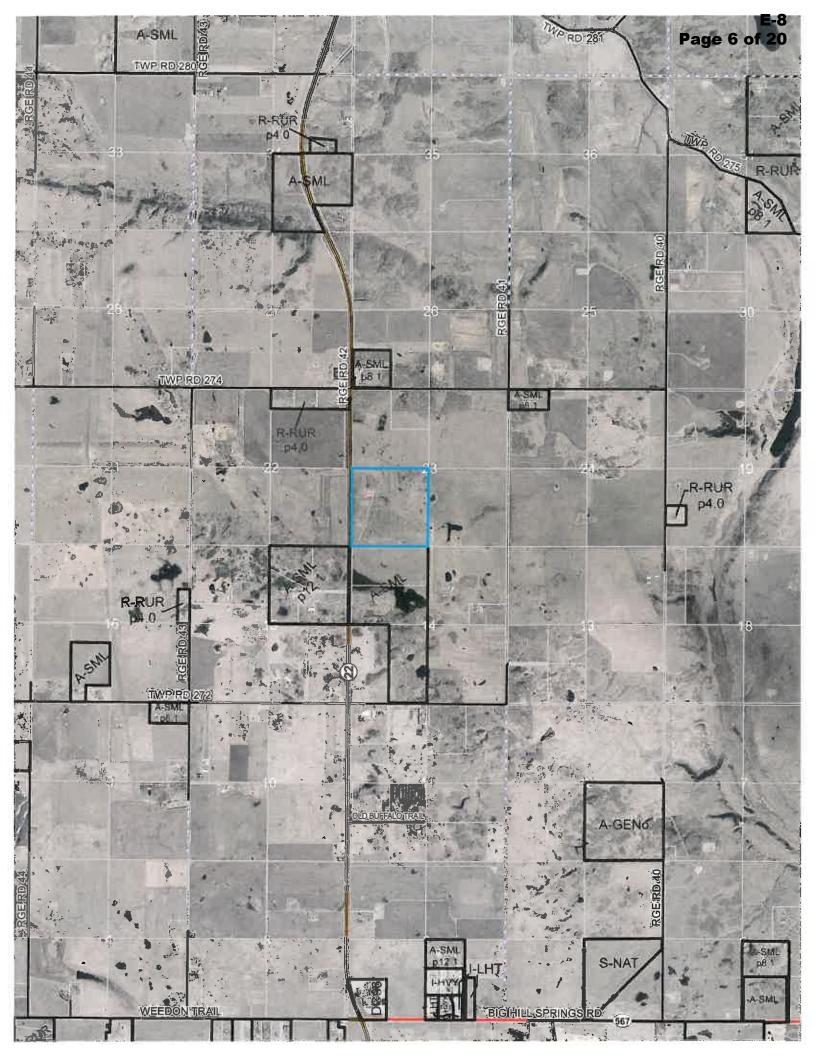

#### **STATUTORY PLANS:**

The subject property is not located within any Statutory Plans. As such, the application was evaluated in accordance with the Land Use Bylaw and the County Servicing Standards.

APPLICATION: Single-lot regrading and

placement of clean fill.

**GENERAL LOCATION:** Located approximately 0.81 km (1/2 mile) south of Twp. Rd. 274 and on

the east side of Hwy. 22.

**LAND USE DESIGNATION:** Agricultural, General District (A-GEN) under Land Use Bylaw

## **DEVELOPMENT PERMIT REPORT**

| Application Date: November 6, 2020                                                             | File: 07823004                                                                                                |
|------------------------------------------------------------------------------------------------|---------------------------------------------------------------------------------------------------------------|
| Application: PRDP20203619                                                                      | Applicant/Owner: McLeod, Colby Allen                                                                          |
| Legal Description: SW-23-27-04-05                                                              | General Location: located on the east side of Hwy. 22, approximately 0.81 km (1/2 mile) south of Twp. Rd. 274 |
| Land Use Designation: Agricultural, General District (A-GEN) under Land Use Bylaw C-8000-2020. | Gross Area: ± 63.72 hectares (± 157.45 acres)                                                                 |
| File Manager: Sandra Khouri                                                                    | Division: 9                                                                                                   |