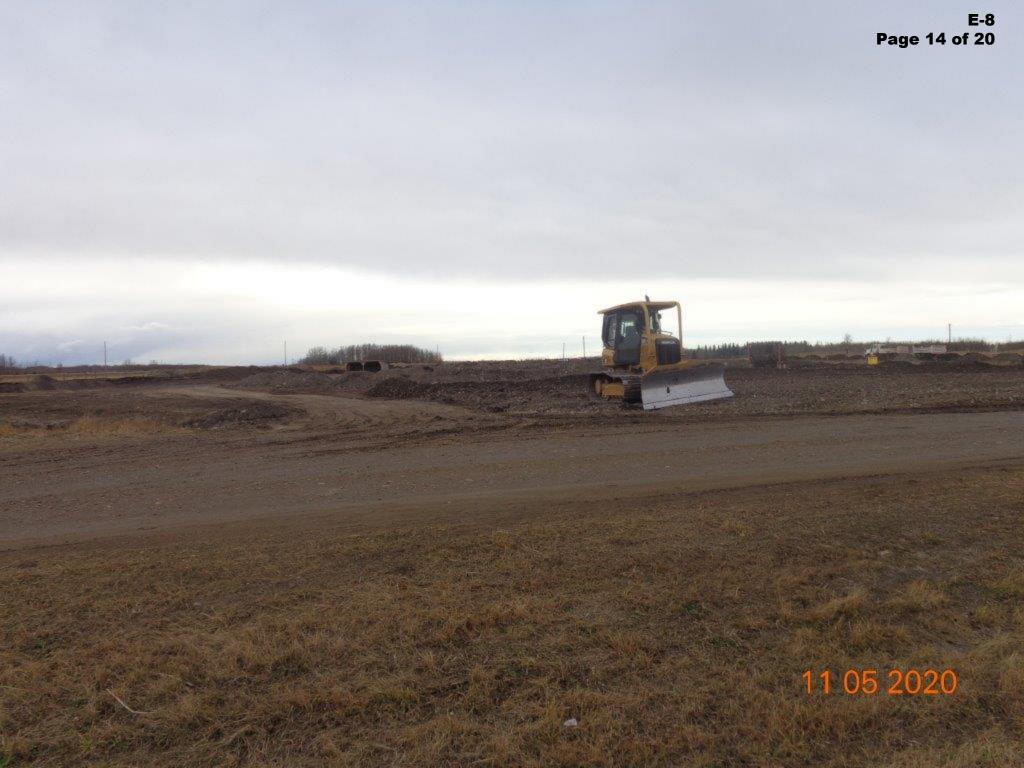

#### PROPOSAL:

The proposal is for the single-lot regrading and placement of clean fill.

This application is a result of an enforcement file with Development Compliance. The Applicant has already completed the work, which involved placement of clean fill and regrading a portion of the northwest corner of the property. Based on the County's aerial mapping and measuring tool, the disturbed area appears to be approximately 1.41 hectares (3.50 acres) in size.