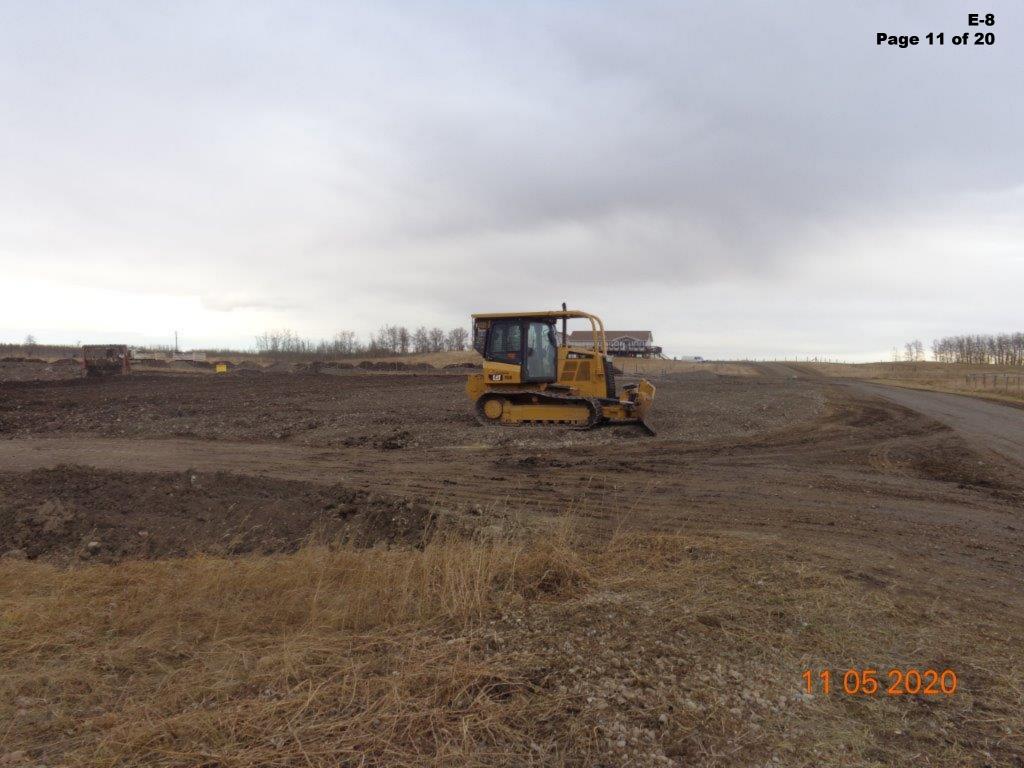

#### PROPOSAL:

The proposal is for the single-lot regrading and placement of clean fill.

This application is a result of an enforcement file with Development Compliance. The Applicant has already completed the work, which involved placement of clean fill and regrading a portion of the northwest corner of the property. Based on the County's aerial mapping and measuring tool, the disturbed area appears to be approximately 1.41 hectares (3.50 acres) in size.