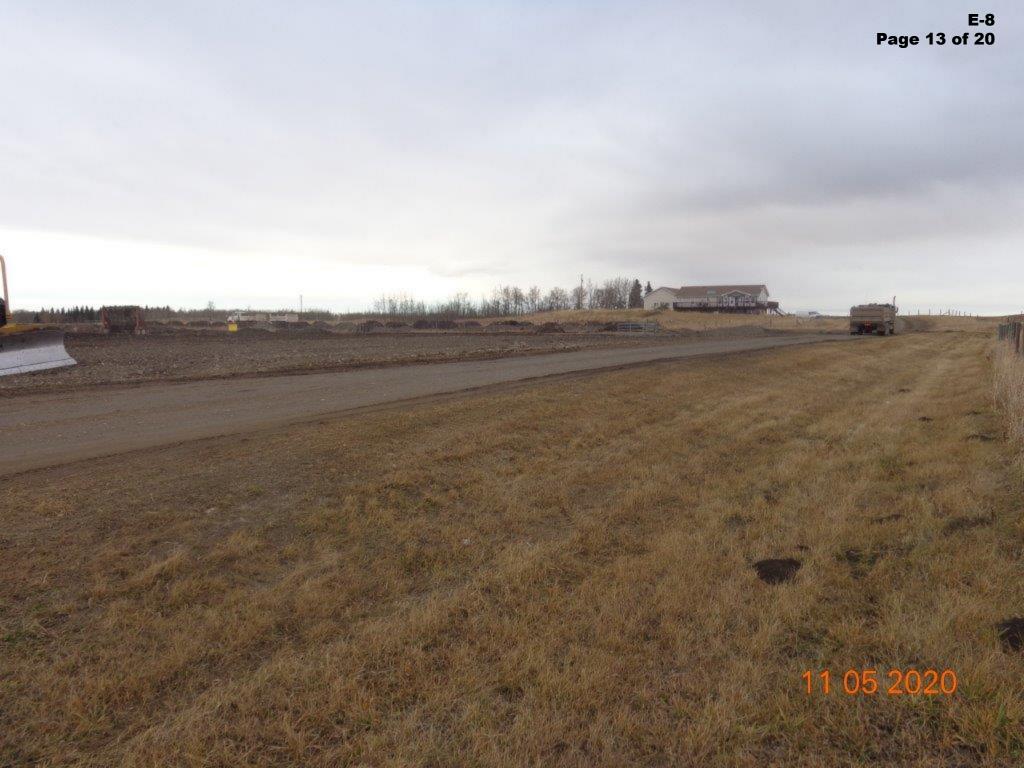

#### PROPOSAL:

The proposal is for the single-lot regrading and placement of clean fill.

This application is a result of an enforcement file with Development Compliance. The Applicant has already completed the work, which involved placement of clean fill and regrading a portion of the northwest corner of the property. Based on the County's aerial mapping and measuring tool, the disturbed area appears to be approximately 1.41 hectares (3.50 acres) in size.

The subject property is a quarter section located off of Highway 22, surrounded by other agricultural parcels. The property appears to be developed with a dwelling, a private riding arena (2004-DP-11226), and various farm buildings.