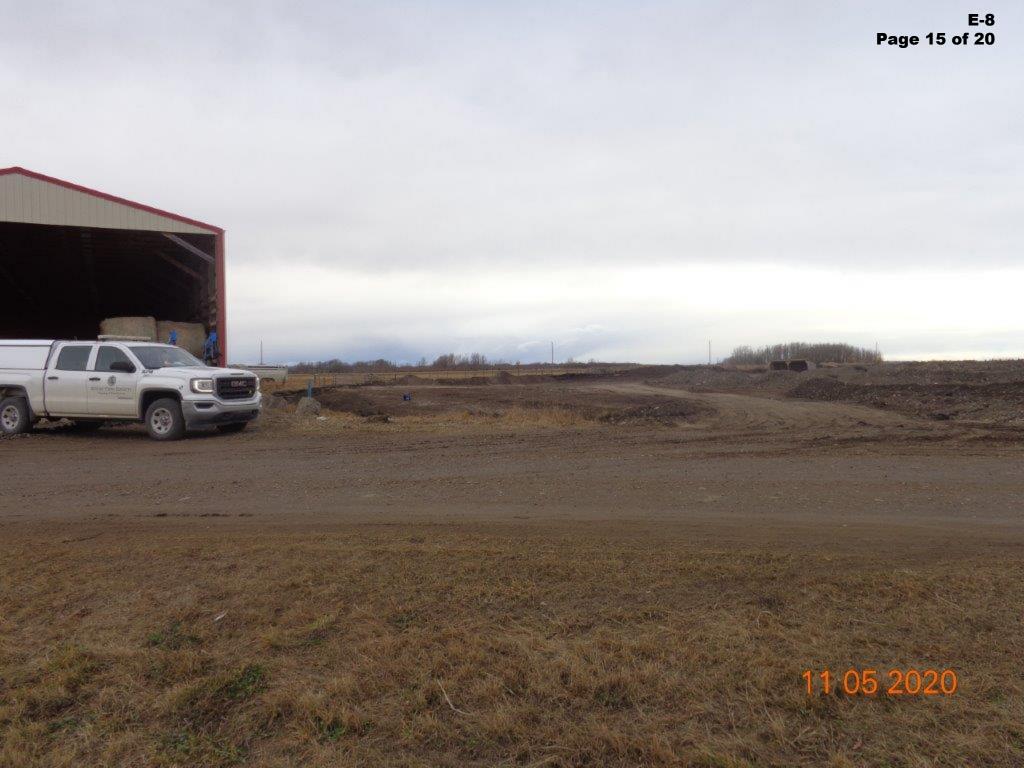

#### PROPOSAL:

The proposal is for the single-lot regrading and placement of clean fill.

This application is a result of an enforcement file with Development Compliance. The Applicant has already completed the work, which involved placement of clean fill and regrading a portion of the northwest corner of the property. Based on the County's aerial mapping and measuring tool, the disturbed area appears to be approximately 1.41 hectares (3.50 acres) in size.

The subject property is a quarter section located off of Highway 22, surrounded by other agricultural parcels. The property appears to be developed with a dwelling, a private riding arena (2004-DP-11226), and various farm buildings.