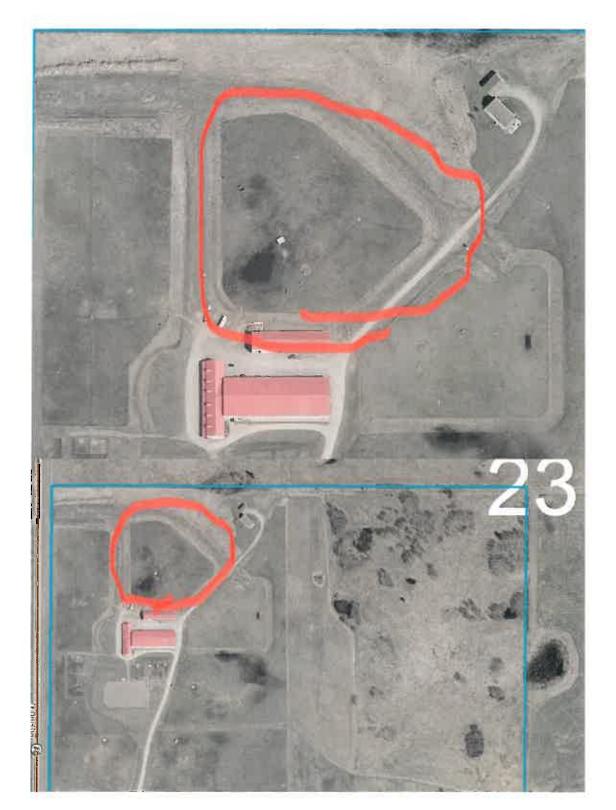

#### **AIR PHOTO & DEVELOPMENT CONTEXT:**

#### PROPOSAL:

The proposal is for the single-lot regrading and placement of clean fill.

This application is a result of an enforcement file with Development Compliance. The Applicant has already completed the work, which involved placement of clean fill and regrading a portion of the northwest corner of the property. Based on the County's aerial mapping and measuring tool, the disturbed area appears to be approximately 1.41 hectares (3.50 acres) in size.

The subject property is a quarter section located off of Highway 22, surrounded by other agricultural parcels. The property appears to be developed with a dwelling, a private riding arena (2004-DP-11226), and various farm buildings.