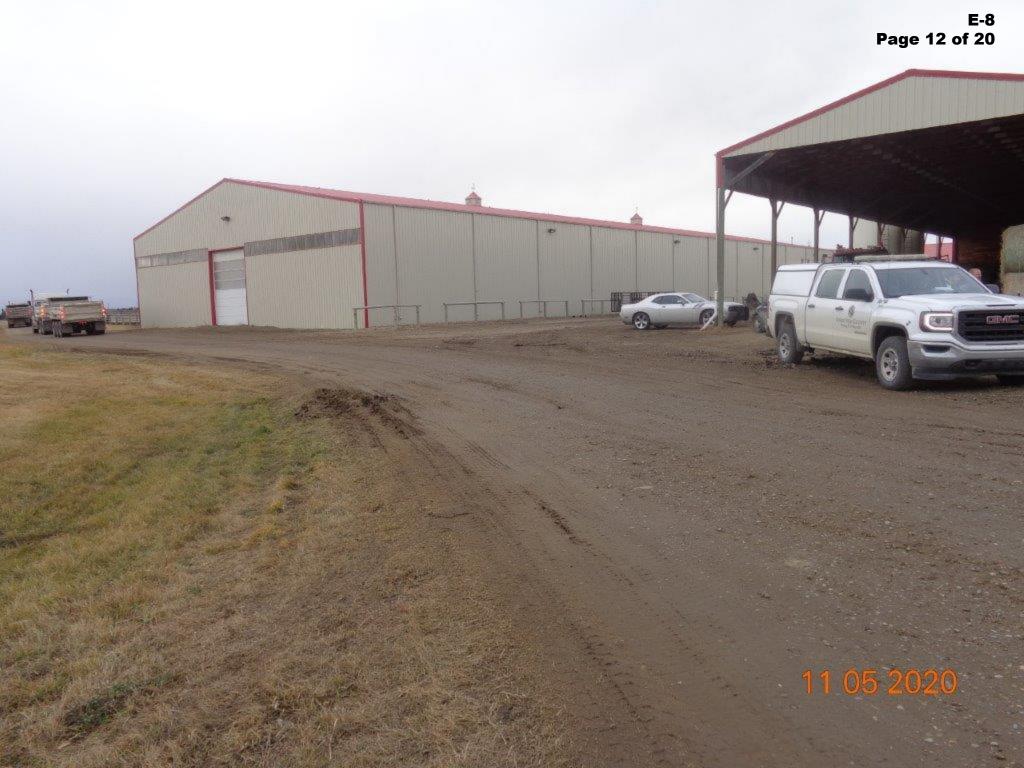

#### PROPOSAL:

The proposal is for the single-lot regrading and placement of clean fill.

This application is a result of an enforcement file with Development Compliance. The Applicant has already completed the work, which involved placement of clean fill and regrading a portion of the northwest corner of the property. Based on the County's aerial mapping and measuring tool, the disturbed area appears to be approximately 1.41 hectares (3.50 acres) in size.

The subject property is a quarter section located off of Highway 22, surrounded by other agricultural parcels. The property appears to be developed with a dwelling, a private riding arena (2004-DP-11226), and various farm buildings.