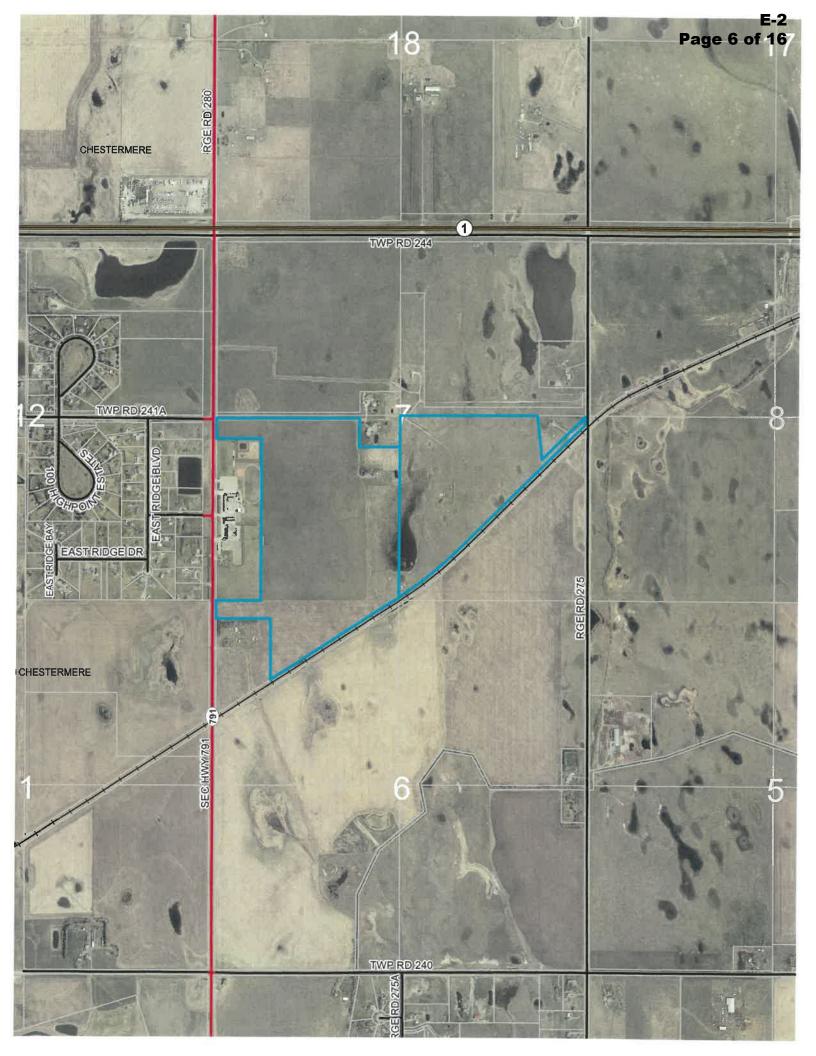

**GENERAL LOCATION:** Located approximately 0.81 km (1/2 mile) south of Highway 1 and 0.81 km (1/2 mile) east of Highway 79.1

LAND USE DESIGNATIN: Agricultural, General District (A-GEN) within the Land Use Bylaw C-8000-2020

# **DEVELOPMENT PERMIT REPORT**

| Application Date: November 2, 2020                                                             | File: 04207002 / 04207008                                                                                                |
|------------------------------------------------------------------------------------------------|--------------------------------------------------------------------------------------------------------------------------|
| Application: PRDP20203516                                                                      | Applicant: Feroz Bandali Owner: Glenvista Estates Inc.& Crescent Marketing Ltd.                                          |
| <b>Legal Description:</b> Lot 3, Block 1, Plan 0811032, SW-07-24-27-W04M & SE-07-24-27-W04M    | General Location: Located approximately 0.81 km (1/2 mile) south of Highway 1 and 0.81 km (1/2 mile) east of Highway 791 |
| Land Use Designation: Agricultural, General District (A-GEN) under Land Use Bylaw C-8000-2020. | Gross Area: ± 91.26 hectares (± 225.5 acres) (combined)                                                                  |
| File Manager: Xin Deng                                                                         | Division: 5                                                                                                              |