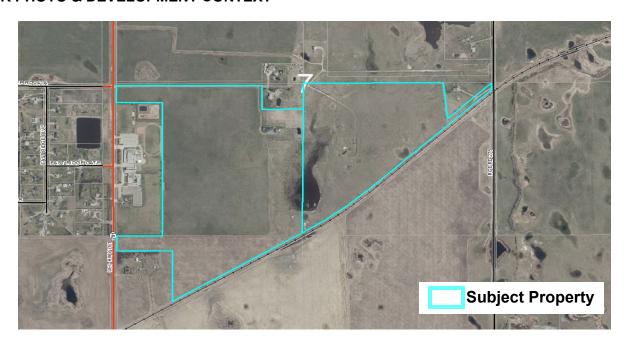

#### **AIR PHOTO & DEVELOPMENT CONTEXT**

**Administration Resources** 

**GENERAL LOCATION:** Located approximately 0.81 km (1/2 mile) south of Highway 1 and 0.81 km (1/2 mile) east of Highway 79.1

LAND USE DESIGNATIN: Agricultural, General District (A-GEN) within the Land Use Bylaw C-8000-2020