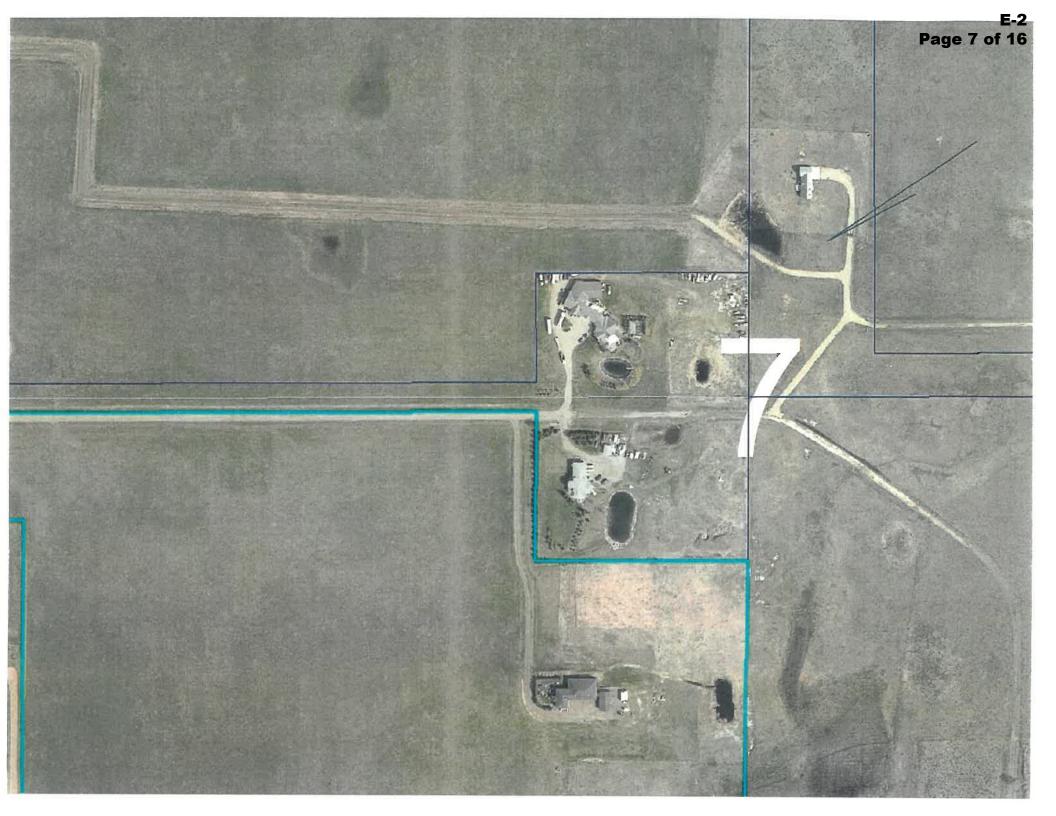

#### PROPOSAL:

The proposal is for single-lot regrading and placement of clean fill, in order to construct a private driveway.

- The subject land (04207002) contains a dwelling and an accessory building. The property is accessed through the existing shared driveway with an approach off Highway 791.
- The Applicant is seeking an alternative route to access the subject land. The applicant proposes to extend another driveway from the adjacent land he owns (04207008) to reach the subject land (04207002).
- The Applicant indicated that the extension of the driveway will be about 200.00 m (6.56 ft.) long and 7.00 m (22.93 ft.) wide. It will be a gravel surface which matches the existing driveway.
- It is anticipated that approximately 210 cubic meter of material to be brought to the property, approximately 20 truckloads.

#### LAND USE BYLAW (C-8000-2020):

- 92 A Development Permit is not required for driveways, so long as it does not impact existing site grades.
- 273 Site stripping, filling, excavation, grading, and/or re-contouring (including construction of an artificial waterbody, but not a dugout) requires a Development Permit.
  - The proposed construction of a driveway would result in grading change, with elevated road surface and ditches on both sides. Therefore, a Development Permit is required.