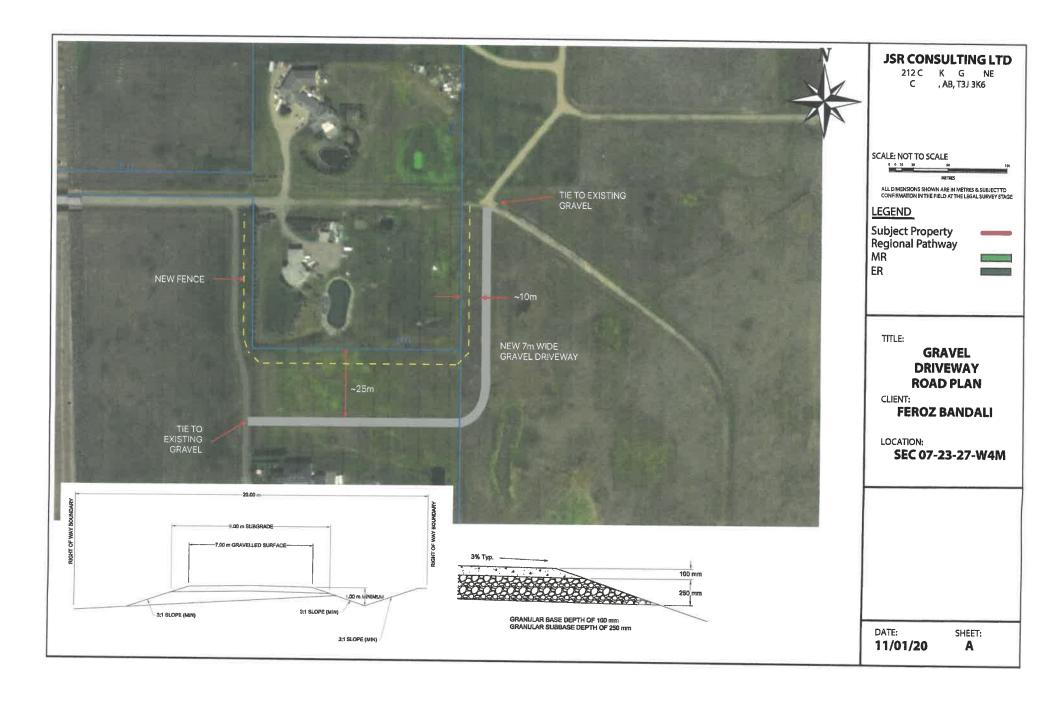

#### **AIR PHOTO & DEVELOPMENT CONTEXT**

**Administration Resources** 

# **DEVELOPMENT PERMIT REPORT**

| Application Date: November 2, 2020                                                             | File: 04207002 / 04207008                                                                                                |
|------------------------------------------------------------------------------------------------|--------------------------------------------------------------------------------------------------------------------------|
| Application: PRDP20203516                                                                      | Applicant: Feroz Bandali Owner: Glenvista Estates Inc.& Crescent Marketing Ltd.                                          |
| <b>Legal Description:</b> Lot 3, Block 1, Plan 0811032, SW-07-24-27-W04M & SE-07-24-27-W04M    | General Location: Located approximately 0.81 km (1/2 mile) south of Highway 1 and 0.81 km (1/2 mile) east of Highway 791 |
| Land Use Designation: Agricultural, General District (A-GEN) under Land Use Bylaw C-8000-2020. | Gross Area: ± 91.26 hectares (± 225.5 acres) (combined)                                                                  |
| File Manager: Xin Deng                                                                         | Division: 5                                                                                                              |

#### PROPOSAL:

The proposal is for single-lot regrading and placement of clean fill, in order to construct a private driveway.

- The subject land (04207002) contains a dwelling and an accessory building. The property is accessed through the existing shared driveway with an approach off Highway 791.
- The Applicant is seeking an alternative route to access the subject land. The applicant proposes to extend another driveway from the adjacent land he owns (04207008) to reach the subject land (04207002).
- The Applicant indicated that the extension of the driveway will be about 200.00 m (6.56 ft.) long and 7.00 m (22.93 ft.) wide. It will be a gravel surface which matches the existing driveway.
- It is anticipated that approximately 210 cubic meter of material to be brought to the property, approximately 20 truckloads.