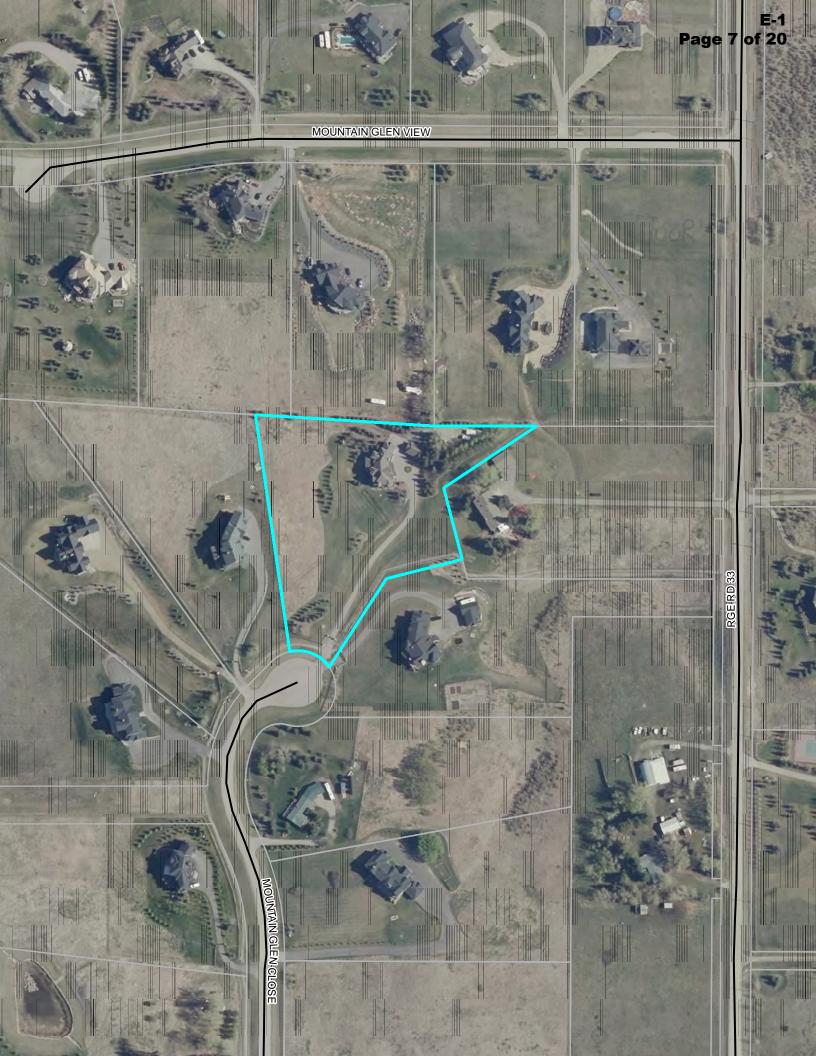

construction of a sports court

**GENERAL LOCATION:** located approximately 0.41 km (1/4 mile) north of Twp. Rd. 262 and 0.41 km (1/4 mile) west of Rge. Rd 33

**LAND USE DESIGNATION:** Residential, Rural District (R-RUR) under Land Use Bylaw C-8000-2020.

# **DEVELOPMENT PERMIT REPORT**

| Application Date: September 25, 2020                                                     | File: 06716025                                                                                                             |
|------------------------------------------------------------------------------------------|----------------------------------------------------------------------------------------------------------------------------|
| Application: PRDP20202966                                                                | Applicant: On-Growing Works Inc. (Heather Campbell) Owner: Tracey Taylor                                                   |
| <b>Legal Description:</b> Lot 13, Block 1, Plan 0513431, SE-16-26-03-05                  | General Location: located approximately 0.41 km (1/4 mile) north of Twp. Rd. 262 and 0.41 km (1/4 mile) west of Rge. Rd 33 |
| Land Use Designation: Residential Rural District (RUR) under Land Use Bylaw C-8000-2020. | Gross Area: ± 1.61 hectares (± 4.00 acres)                                                                                 |
| File Manager: Jacqueline Targett                                                         | Division: 9                                                                                                                |