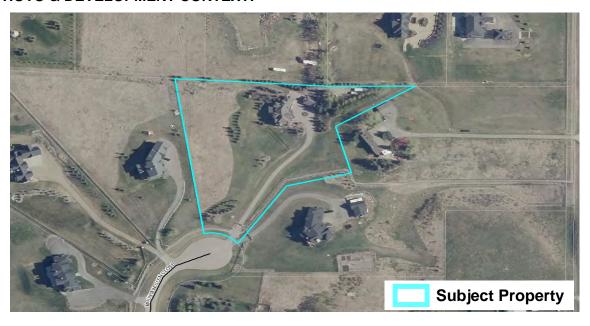

# **AIR PHOTO & DEVELOPMENT CONTEXT:**

construction of a sports court

**GENERAL LOCATION:** located approximately 0.41 km (1/4 mile) north of Twp. Rd. 262 and 0.41 km (1/4 mile) west of Rge. Rd 33

**LAND USE DESIGNATION:** Residential, Rural District (R-RUR) under Land Use Bylaw C-8000-2020.