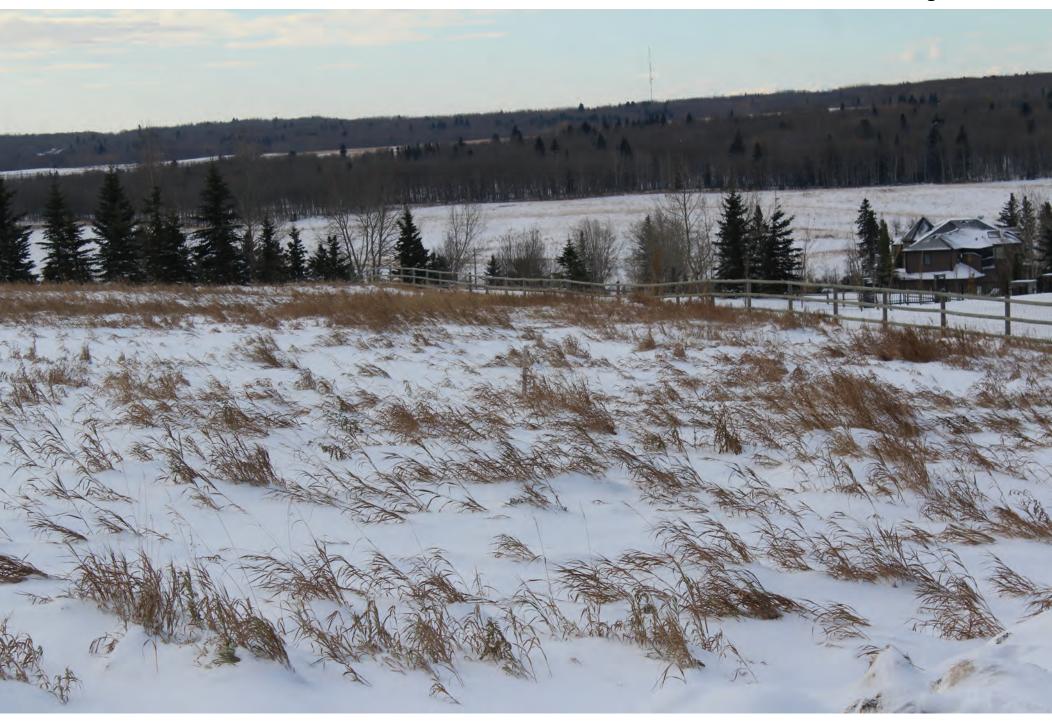

# **AIR PHOTO & DEVELOPMENT CONTEXT:**

#### **INSPECTOR'S COMMENTS:**

Inspection: October 20, 2020

- Site area slightly sloped; on edge of parcel to adjacent parcels
- Small area of fill stockpiled at time of inspection
- Short fence separating parcels
- No other concerns