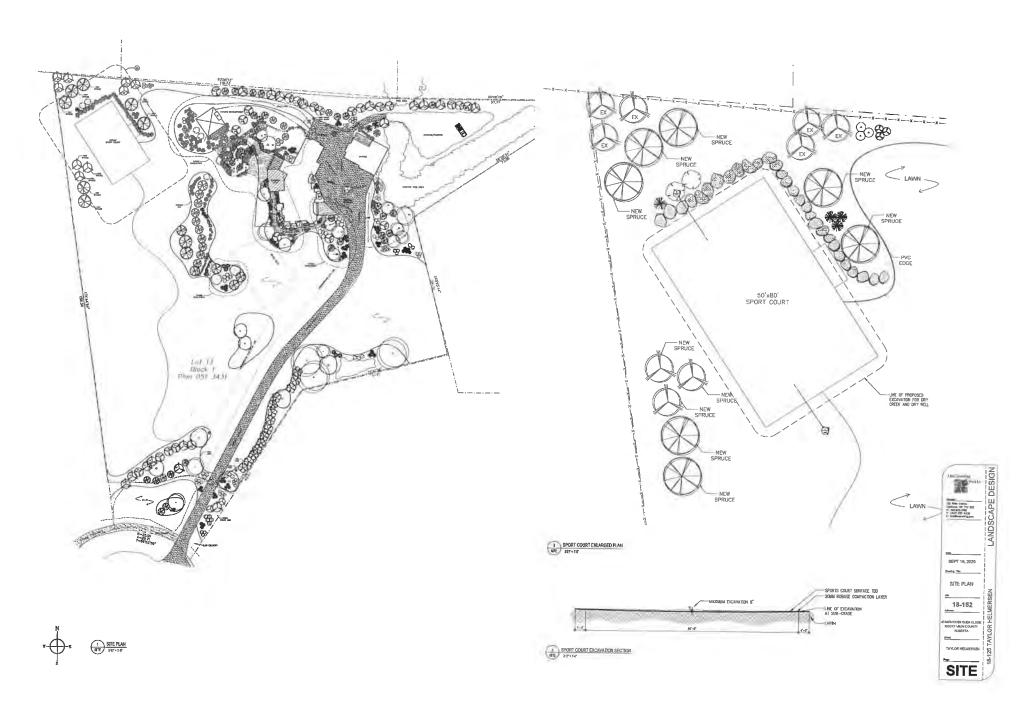

# **Description:**

1. That single-lot regrading, for construction of Sports Court, approximately 421.41 sq. m (4,536.00 sq. ft.) in area, may take place on the subject lands, in general accordance with submitted application and approved site plan, as prepared by OnGrowing Works, dated September 18, 2020, Job #18-752; Dwgs. SITE and conditions of this permit.

OnGrowing Works is conducting a landscape project at the residence. As a portion of the landscape project, the client has a request to add a sport court onto the NW corner of the property. The 80'-0" x 50'-0" sport court should be excavated to subgrade with an anticipated depth of 8" to allow for proper compaction soil and appropriate sport court surface.